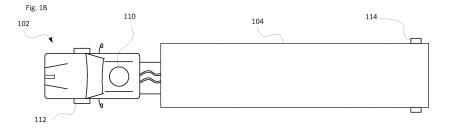

## (54) KINEMATIC MODEL FOR AUTONOMOUS TRUCK ROUTING

(57) The technology relates to route planning and performing driving operations in autonomous vehicles, such as cargo trucks, articulating buses, as well as other vehicles. A detailed kinematic model of the vehicle in evaluated in conjunction with roadgraph and other information to determine whether a route or driving operation is feasible for the vehicle. This can include evaluating a hierarchical set of driving rules and whether current driving conditions impact any of the rules. Driving trajectories and cost can be evaluated when pre-planning a route for the vehicle to follow. This can include determining an ideal trajectory for the vehicle to take a particular driving action. Pre-planned routes may be shared with a fleet of vehicles, and can be modified based on information obtained by different vehicles of the fleet.