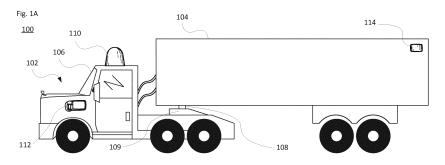

## (54) KINEMATIC MODEL FOR AUTONOMOUS TRUCK ROUTING

(57) The technology relates to route planning and performing driving operations in autonomous vehicles, such as cargo trucks, articulating buses, as well as other vehicles. A detailed kinematic model of the vehicle in evaluated in conjunction with roadgraph and other information to determine whether a route or driving operation is feasible for the vehicle. This can include evaluating a hierarchical set of driving rules and whether current driving conditions impact any of the rules. Driving trajectories and cost can be evaluated when pre-planning a route for the vehicle to follow. This can include determining an ideal trajectory for the vehicle to take a particular driving action. Pre-planned routes may be shared with a fleet of vehicles, and can be modified based on information obtained by different vehicles of the fleet.