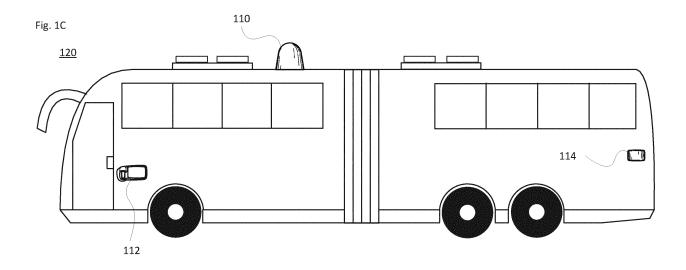

## (54) KINEMATIC MODEL FOR AUTONOMOUS TRUCK ROUTING

(57) The technology relates to route planning and performing driving operations in autonomous vehicles, such as cargo trucks, articulating buses, as well as other vehicles. A detailed kinematic model of the vehicle in evaluated in conjunction with roadgraph and other information to determine whether a route or driving operation is feasible for the vehicle. This can include evaluating a hierarchical set of driving rules and whether current driving conditions impact any of the rules. Driving trajectories and cost can be evaluated when pre-planning a route for the vehicle to follow. This can include determining an ideal trajectory for the vehicle to take a particular driving action. Pre-planned routes may be shared with a fleet of vehicles, and can be modified based on information obtained by different vehicles of the fleet.