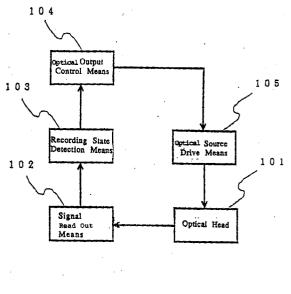

## (54) Optical recording apparatus.

(57) The present invention provides optical recording apparatus having an optical head (101) with a semi-conductor laser as a light source. Data read means (102) generate data read signals obtained by monitoring recorded pits on an optical recording medium, and recording state detection means (103) detect the state of the recorded pits based on the data read signals and co-operate with optical output control means (104) so as to control the optical output of the light source at the time of information recording in dependence upon the state of the recorded pits.

FIG. 1

European Patent Office