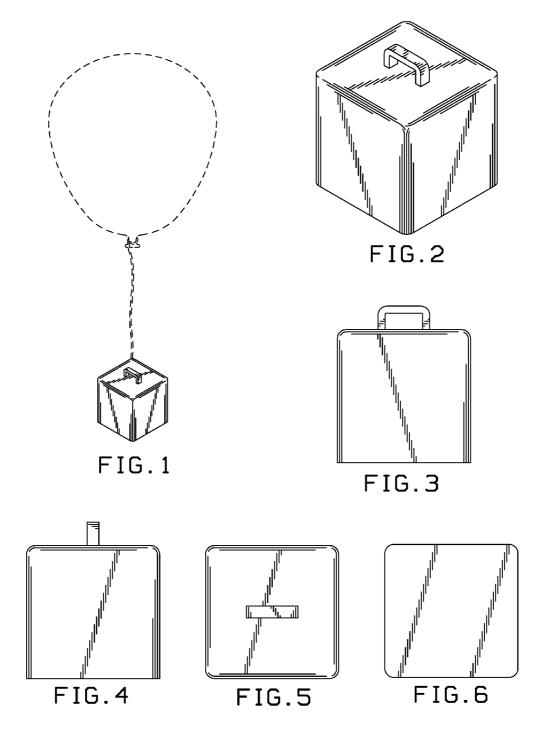

#### DESCRIPTION

FIG. 1 is a perspective view of a balloon weight, showing the new design;

FIG. 2 is an enlarged perspective view thereof.

FIG. 3 is a front elevational view thereof, the rear-elevational view being a mirror image thereof;

FIG. 4 is a left-side elevational view thereof, the right-side elevational view being a mirror image thereof;

FIG. 5 is a top plan view thereof; and,

FIG. 6 is a bottom plan view thereof.

The broken lines showing a balloon in FIG. 1 are included for the purpose of illustrating the invention in use, and form no part of the claimed design.