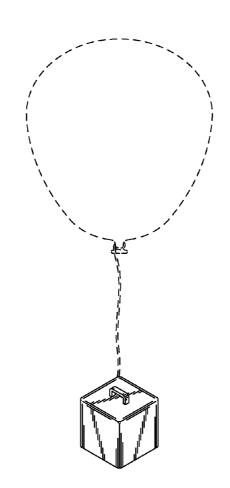

#### DESCRIPTION

FIG. 1 is a perspective view of a balloon weight, showing the new design;

FIG. 2 is an enlarged perspective view thereof.

FIG. 3 is a front elevational view thereof, the rear-elevational view being a mirror image thereof;

FIG. 4 is a left-side elevational view thereof, the right-side elevational view being a mirror image thereof;

FIG. 5 is a top plan view thereof; and,

FIG. 6 is a bottom plan view thereof.

The broken lines showing a balloon in FIG. 1 are included for the purpose of illustrating the invention in use, and form no part of the claimed design.