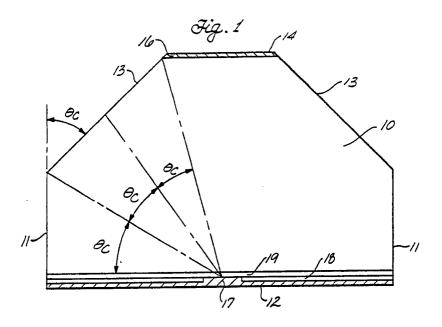

## <sup>5</sup>→ High efficiency light-emitting diode.

(57) A transparent light-emitting diode has front (14) and back (12) parallel faces and a plurality of side faces (11) perpendicular to the back face. Diagonal faces (13) interconnect each side face (11) with the front face (14) to form a truncated polygonal pyramid surmounting a polygonal base of the light-emitting diode. Because some of the light impinges on the diagonal faces (13) at an angle less than the critical angle for total internal reflection ( $\theta$ c), from 1.5 to 2 times as much light is extracted from the LED as a conventional rectangular LED without the diagonal faces. The diagonal faces (13) on the LEDs are readily made by sawing V-shaped grooves in the front face of a wafer (21) on which the LEDs are fabricated.