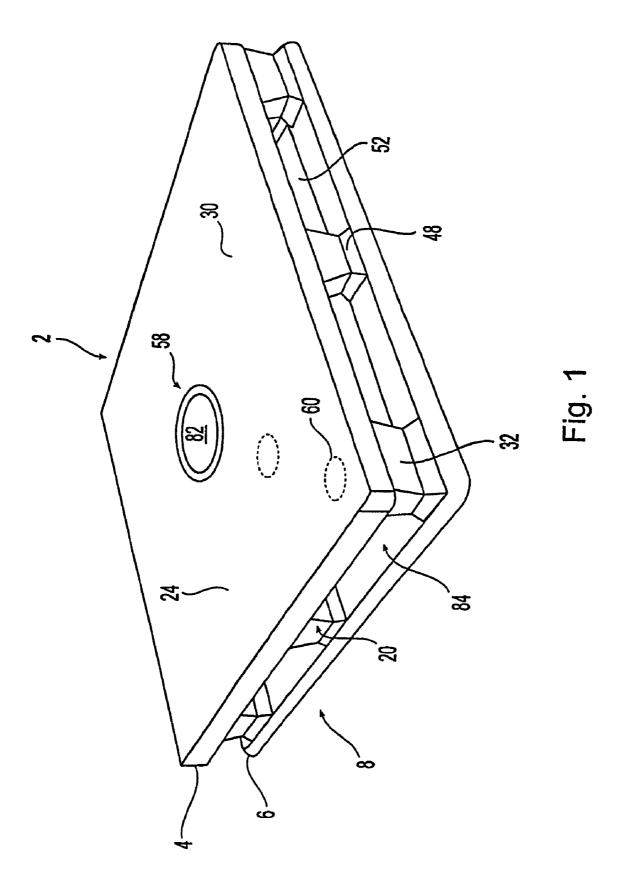

iber/headlines2. phtm, TI develops way to cap emissions, 2 pages, Dec. 1, 2000.

Eliminating Emissions, http://www.visteon.com/news/features/ 091300.html, 2 pages, Oct. 18, 2000. Rhoda Miel, http://www.plasticsnews.com/subscriber/ headlines2. phtm, Mannesmann eyes injection molded fuel tank, 2 pages, Mar. 9, 2001.

Brindley, Chaille, "Going Up in Smoke", Industrial Reporting, Inc., Oct. 1, 2001.

Electronics Industry Pallet Specification Draft Updated Sep. 6, 2001, p. 8.

English language version of the abstract for German Patent Document No. DE10024421 downloaded from www.espacenet.com on Feb. 2, 2007.

Witt, Clyde E., "Jumping Through Plastic Hoops of Fire", Material Handling Management, Oct. 2002."Fire and Polyvinyl Chloride", The Vinyl Institute, 1996, pp. 1-16.

\* cited by examiner







Fig. 14









Fig. 9



Fig. 9A





Fig. 12



30

## **RF-ENABLED PALLET**

## CROSS-REFERENCE TO RELATED APPLICATIONS

This application is a continuation of U.S. patent application Ser. No. 11/152.628 filed on Jun. 14, 2005, which claims the benefit of U.S. patent application Ser. No. 09/770,097 filed on Jan. 24, 2001, which claims the benefit of U.S. Provisional Application No. 60/177,382, filed Jan. 24, 2000. This application further claims the benefit of U.S. patent application Ser. No. 10/134,049 filed Apr. 26, 2002, which claims the benefit of U.S. Provisional Application No. 60/286,450 filed on Apr. 27, 2001, now U.S. Pat. No. 6,661,339, which issued Dec. 9, 2003. This application further claims the benefit of U.S. patent application Ser. No. 10/798,932 filed Mar. 11, 200