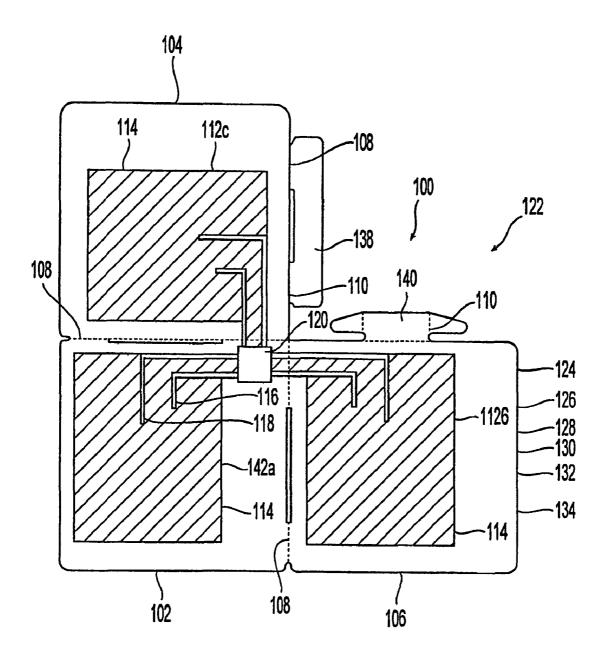

, TI develops way to cap emissions, 2 pages, Dec. 1, 2000.

Eliminating Emissions, http://www.visteon.com/news/features/ 091300.html, 2 pages, Oct. 18, 2000. Rhoda Miel, http://www.plasticsnews.com/subscriber/ headlines2. phtm, Mannesmann eyes injection molded fuel tank, 2 pages, Mar. 9, 2001.

Brindley, Chaille, "Going Up in Smoke", Industrial Reporting, Inc., Oct. 1, 2001.

Electronics Industry Pallet Specification Draft Updated Sep. 6, 2001, p. 8.

English language version of the abstract for German Patent Document No. DE10024421 downloaded from www.espacenet.com on Feb. 2, 2007.

Witt, Clyde E., "Jumping Through Plastic Hoops of Fire", Material Handling Management, Oct. 2002."Fire and Polyvinyl Chloride", The Vinyl Institute, 1996, pp. 1-16.

\* cited by examiner







Fig. 14









Fig. 9



Fig. 9A





Fig. 12



30

## **RF-ENABLED PALLET**

## CROSS-REFERENCE TO RELATED APPLICATIONS

This application is a continuation of U.S. patent application Ser. No. 11/152.628 filed on Jun. 14, 2005, which claims the benefit of U.S. patent application Ser. No. 09/770,097 filed on Jan. 24, 2001, which claims the benefit of U.S. Provisional Application No. 60/177,382, filed Jan. 24, 2000. This application further claims the benefit of U.S. patent application Ser. No. 10/134,049 filed Apr. 26, 2002, which claims the benefit of U.S. Provisional Application No. 60/286,450 filed on Apr. 27, 2001, now U.S. Pat. No. 6,661,339, which issued Dec. 9, 2003. This application further claims the benefit of U.S. patent application Ser. No. 10/798,932 filed Mar. 11, 2004, which is a continu