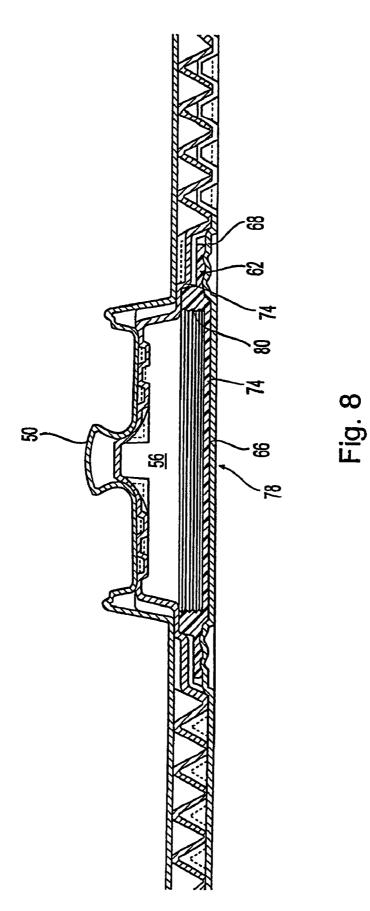

tm, TI develops way to cap emissions, 2 pages, Dec. 1, 2000.

Eliminating Emissions, http://www.visteon.com/news/features/ 091300.html, 2 pages, Oct. 18, 2000. Rhoda Miel, http://www.plasticsnews.com/subscriber/ headlines2. phtm, Mannesmann eyes injection molded fuel tank, 2 pages, Mar. 9, 2001.

Brindley, Chaille, "Going Up in Smoke", Industrial Reporting, Inc., Oct. 1, 2001.

Electronics Industry Pallet Specification Draft Updated Sep. 6, 2001, p. 8.

English language version of the abstract for German Patent Document No. DE10024421 downloaded from www.espacenet.com on Feb. 2, 2007.

Witt, Clyde E., "Jumping Through Plastic Hoops of Fire", Material Handling Management, Oct. 2002."Fire and Polyvinyl Chloride", The Vinyl Institute, 1996, pp. 1-16.

\* cited by examiner







Fig. 14









Fig. 9



Fig. 9A





Fig. 12



30

## **RF-ENABLED PALLET**

## CROSS-REFERENCE TO RELATED APPLICATIONS

This application is a continuation of U.S. patent application Ser. No. 11/152.628 filed on Jun. 14, 2005, which claims the benefit of U.S. patent application Ser. No. 09/770,097 filed on Jan. 24, 2001, which claims the benefit of U.S. Provisional Application No. 60/177,382, filed Jan. 24, 2000. This application further claims the benefit of U.S. patent application Ser. No. 10/134,049 filed Apr. 26, 2002, which claims the benefit of U.S. Provisional Application No. 60/286,450 filed on Apr. 27, 2001, now U.S. Pat. No. 6,661,339, which issued Dec. 9, 2003. This application further claims the benefit of U.S. patent application Ser. No. 10/798,932 filed Mar. 11, 2004, which is a conti