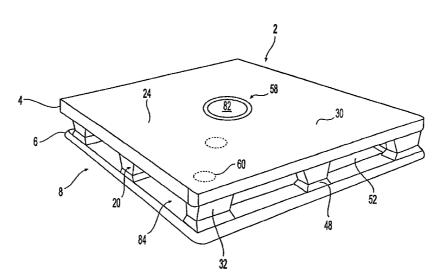

.

#### (Continued)

Primary Examiner — Daryl Pope

DE

(74) Attorney, Agent, or Firm - Price & Adams

## (57) **ABSTRACT**

The inventions involve material handling apparatus developed to operate in radio frequency rich environments. Articles are provided having at least one large compartment capable of enclosing at least one electronic device or a package populated with a plurality of devices. RFID tags are also provided having three antenna arrays situated on three planes to improve electromagnetic and electrostatic coupling with an external distributed network of devices. Pallets are provided with cellular communications devices to provide track and trace functionality. Sensors and actuators are used in connection with the material handling apparatus.

## 20 Claims, 10 Drawing Sheets



## U.S. PATENT DOCUMENTS

|