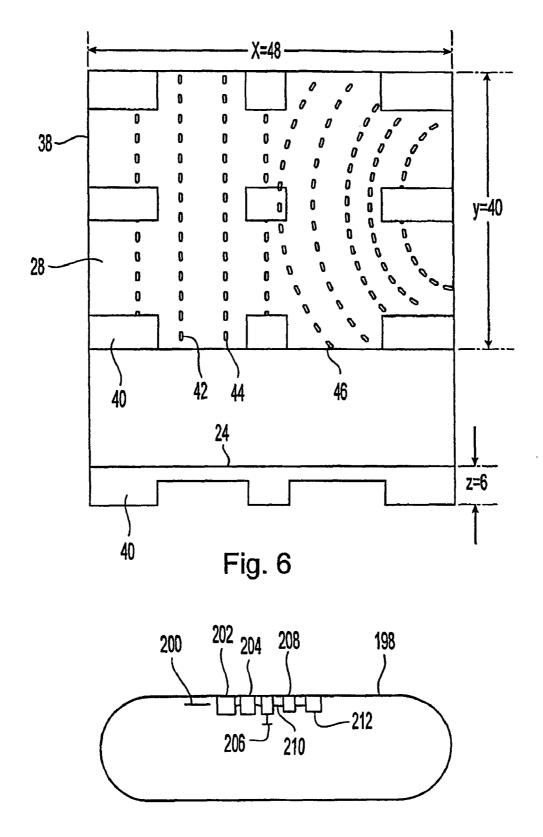

/headlines2. phtm, TI develops way to cap emissions, 2 pages, Dec. 1, 2000.

Eliminating Emissions, http://www.visteon.com/news/features/ 091300.html, 2 pages, Oct. 18, 2000. Rhoda Miel, http://www.plasticsnews.com/subscriber/ headlines2. phtm, Mannesmann eyes injection molded fuel tank, 2 pages, Mar. 9, 2001.

Brindley, Chaille, "Going Up in Smoke", Industrial Reporting, Inc., Oct. 1, 2001.

Electronics Industry Pallet Specification Draft Updated Sep. 6, 2001, p. 8.

English language version of the abstract for German Patent Document No. DE10024421 downloaded from www.espacenet.com on Feb. 2, 2007.

Witt, Clyde E., "Jumping Through Plastic Hoops of Fire", Material Handling Management, Oct. 2002."Fire and Polyvinyl Chloride", The Vinyl Institute, 1996, pp. 1-16.

\* cited by examiner







Fig. 14









Fig. 9



Fig. 9A





Fig. 12



30

## **RF-ENABLED PALLET**

## CROSS-REFERENCE TO RELATED APPLICATIONS

This application is a continuation of U.S. patent application Ser. No. 11/152.628 filed on Jun. 14, 2005, which claims the benefit of U.S. patent application Ser. No. 09/770,097 filed on Jan. 24, 2001, which claims the benefit of U.S. Provisional Application No. 60/177,382, filed Jan. 24, 2000. This application further claims the benefit of U.S. patent application Ser. No. 10/134,049 filed Apr. 26, 2002, which claims the benefit of U.S. Provisional Application No. 60/286,450 filed on Apr. 27, 2001, now U.S. Pat. No. 6,661,339, which issued Dec. 9, 2003. This application further claims the benefit of U.S. patent application Ser. No. 10/798,932 filed Mar. 11, 2004, w