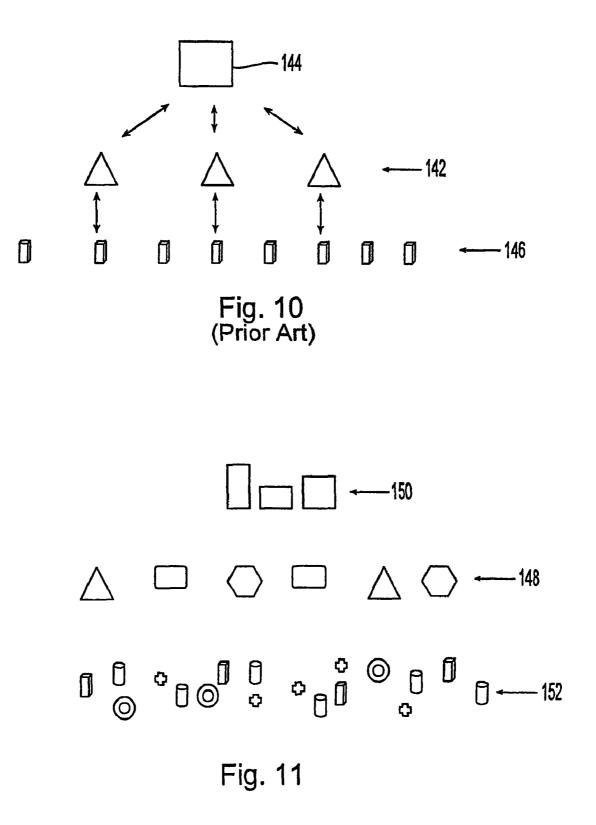

cap emissions, 2 pages, Dec. 1, 2000.

Eliminating Emissions, http://www.visteon.com/news/features/ 091300.html, 2 pages, Oct. 18, 2000. Rhoda Miel, http://www.plasticsnews.com/subscriber/ headlines2. phtm, Mannesmann eyes injection molded fuel tank, 2 pages, Mar. 9, 2001.

Brindley, Chaille, "Going Up in Smoke", Industrial Reporting, Inc., Oct. 1, 2001.

Electronics Industry Pallet Specification Draft Updated Sep. 6, 2001, p. 8.

English language version of the abstract for German Patent Document No. DE10024421 downloaded from www.espacenet.com on Feb. 2, 2007.

Witt, Clyde E., "Jumping Through Plastic Hoops of Fire", Material Handling Management, Oct. 2002."Fire and Polyvinyl Chloride", The Vinyl Institute, 1996, pp. 1-16.

\* cited by examiner







Fig. 14









Fig. 9



Fig. 9A





Fig. 12



30

## **RF-ENABLED PALLET**

## CROSS-REFERENCE TO RELATED APPLICATIONS

This application is a continuation of U.S. patent application Ser. No. 11/152.628 filed on Jun. 14, 2005, which claims the benefit of U.S. patent application Ser. No. 09/770,097 filed on Jan. 24, 2001, which claims the benefit of U.S. Provisional Application No. 60/177,382, filed Jan. 24, 2000. This application further claims the benefit of U.S. patent application Ser. No. 10/134,049 filed Apr. 26, 2002, which claims the benefit of U.S. Provisional Application No. 60/286,450 filed on Apr. 27, 2001, now U.S. Pat. No. 6,661,339, which issued Dec. 9, 2003. This application further claims the benefit of U.S. patent application Ser. No. 10/798,932 filed Mar. 11, 2004, which is a continuation of U.S. patent