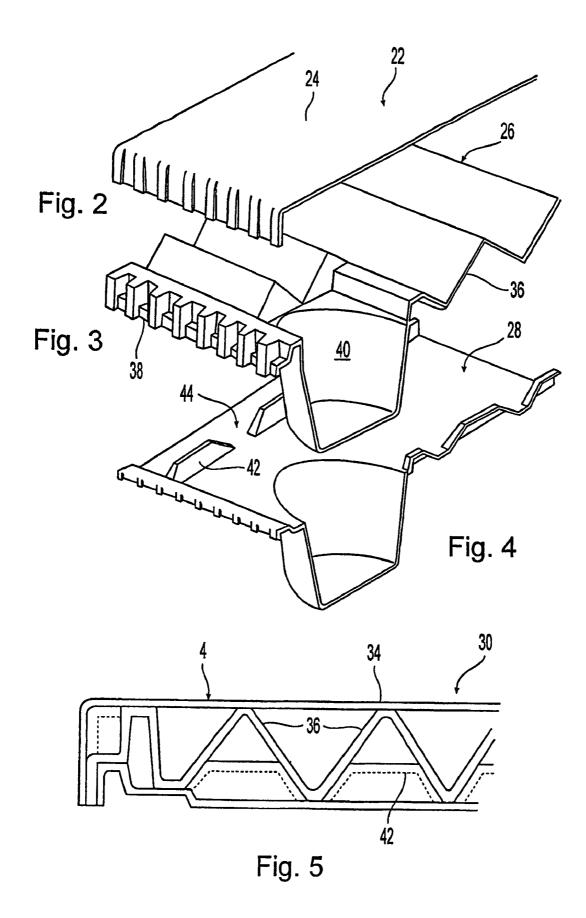

er/headlines2. phtm, TI develops way to cap emissions, 2 pages, Dec. 1, 2000.

Eliminating Emissions, http://www.visteon.com/news/features/ 091300.html, 2 pages, Oct. 18, 2000. Rhoda Miel, http://www.plasticsnews.com/subscriber/ headlines2. phtm, Mannesmann eyes injection molded fuel tank, 2 pages, Mar. 9, 2001.

Brindley, Chaille, "Going Up in Smoke", Industrial Reporting, Inc., Oct. 1, 2001.

Electronics Industry Pallet Specification Draft Updated Sep. 6, 2001, p. 8.

English language version of the abstract for German Patent Document No. DE10024421 downloaded from www.espacenet.com on Feb. 2, 2007.

Witt, Clyde E., "Jumping Through Plastic Hoops of Fire", Material Handling Management, Oct. 2002."Fire and Polyvinyl Chloride", The Vinyl Institute, 1996, pp. 1-16.

\* cited by examiner







Fig. 14









Fig. 9



Fig. 9A





Fig. 12



30

## **RF-ENABLED PALLET**

## CROSS-REFERENCE TO RELATED APPLICATIONS

This application is a continuation of U.S. patent application Ser. No. 11/152.628 filed on Jun. 14, 2005, which claims the benefit of U.S. patent application Ser. No. 09/770,097 filed on Jan. 24, 2001, which claims the benefit of U.S. Provisional Application No. 60/177,382, filed Jan. 24, 2000. This application further claims the benefit of U.S. patent application Ser. No. 10/134,049 filed Apr. 26, 2002, which claims the benefit of U.S. Provisional Application No. 60/286,450 filed on Apr. 27, 2001, now U.S. Pat. No. 6,661,339, which issued Dec. 9, 2003. This application further claims the benefit of U.S. patent application Ser. No. 10/798,932 filed Mar. 11, 2004,