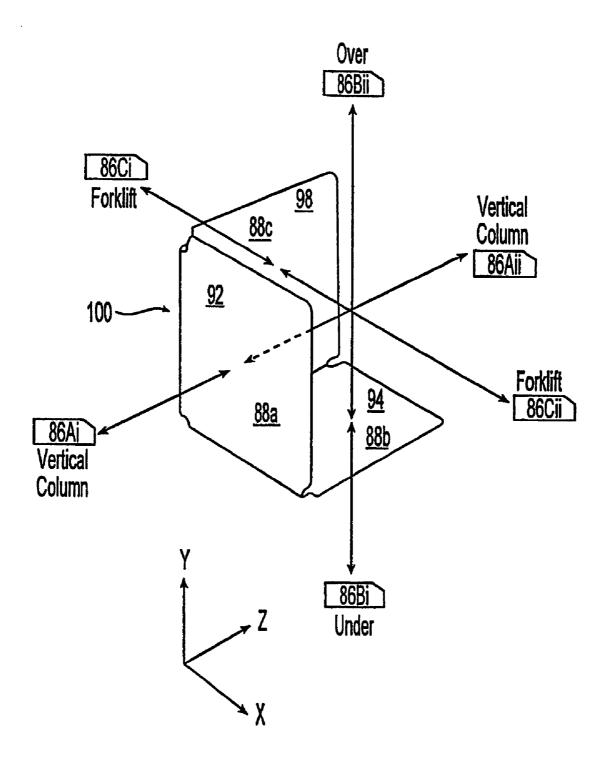

ops way to cap emissions, 2 pages, Dec. 1, 2000.

Eliminating Emissions, http://www.visteon.com/news/features/ 091300.html, 2 pages, Oct. 18, 2000. Rhoda Miel, http://www.plasticsnews.com/subscriber/ headlines2. phtm, Mannesmann eyes injection molded fuel tank, 2 pages, Mar. 9, 2001.

Brindley, Chaille, "Going Up in Smoke", Industrial Reporting, Inc., Oct. 1, 2001.

Electronics Industry Pallet Specification Draft Updated Sep. 6, 2001, p. 8.

English language version of the abstract for German Patent Document No. DE10024421 downloaded from www.espacenet.com on Feb. 2, 2007.

Witt, Clyde E., "Jumping Through Plastic Hoops of Fire", Material Handling Management, Oct. 2002."Fire and Polyvinyl Chloride", The Vinyl Institute, 1996, pp. 1-16.

\* cited by examiner







Fig. 14









Fig. 9



Fig. 9A





Fig. 12



30

## **RF-ENABLED PALLET**

## CROSS-REFERENCE TO RELATED APPLICATIONS

This application is a continuation of U.S. patent application Ser. No. 11/152.628 filed on Jun. 14, 2005, which claims the benefit of U.S. patent application Ser. No. 09/770,097 filed on Jan. 24, 2001, which claims the benefit of U.S. Provisional Application No. 60/177,382, filed Jan. 24, 2000. This application further claims the benefit of U.S. patent application Ser. No. 10/134,049 filed Apr. 26, 2002, which claims the benefit of U.S. Provisional Application No. 60/286,450 filed on Apr. 27, 2001, now U.S. Pat. No. 6,661,339, which issued Dec. 9, 2003. This application further claims the benefit of U.S. patent application Ser. No. 10/798,932 filed Mar. 11, 2004, which is a continuation of U