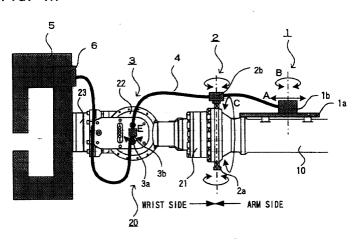

## (54) Guide device for wiring member and/or tubing member and robot with guide device

(57) One or more clamping devices (1,2,3) is employed for clamping a cable or a tube (4) connected to an end effector (5) of a robot, the clamping devices(s) (1,2,3) being mounted to a robot wrist portion (20). One such clamping device (1) has a base (1a) and a clamping portion (1b) configured to slide linearly with respect to the base (1a) and be also capable of turning about an axis perpendicular to the slide direction. A second clamping device (3) has a base (3a) and a clamping portion (3b) configured to be capable of turning about an

axis perpendicular to the installation surface of the base. A third clamping device (2) has a revolving unit (2a) fitted to the circumference of the arm (10) and configured to be capable of pivotal motion in the circumferential direction of the arm (10) and a clamping portion (2b) provided on the circumference of the revolving unit (2a) to be capable of turning about an axis in the radial direction of the revolving unit (2a). The clamping portions (1b,2b,3b) of these clamping devices (1,2,3) are adapted to clamp the cable or the tube (4) which extends to the end effector (5).