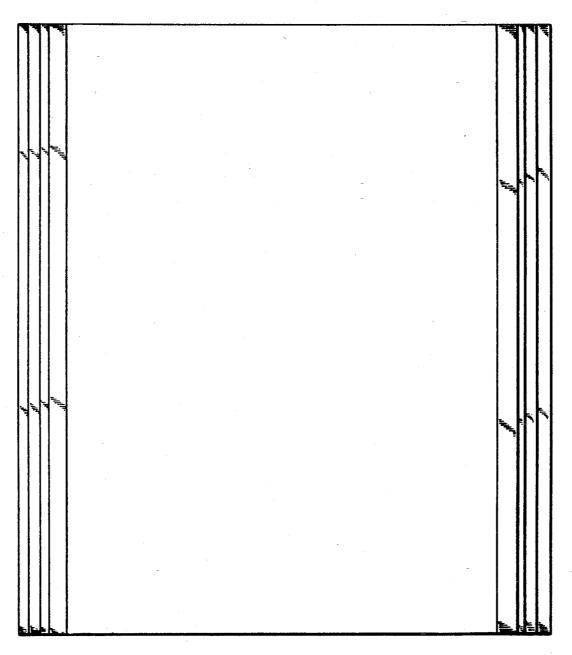

FIG. 4 is a top view thereof; and,

FIG. 5 is a bottom view thereof.

The broken line showing in FIGS. 1, 2 and 5 is included for the purpose of illustrating environmental elements only and forms no part of the claimed design.

FIG.\_4

FIG.\_5