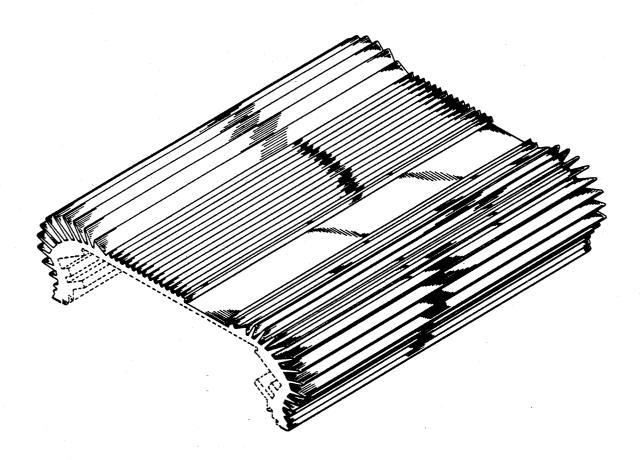

### DESCRIPTION

FIG. 1 is a perspective view of an exterior surface of a heat sink embodying my new design;

FIG. 2 is an end view thereof, the opposite end being a mirror image of this view;

FIG. 3 is a side elevation view thereof which is identical from both sides;