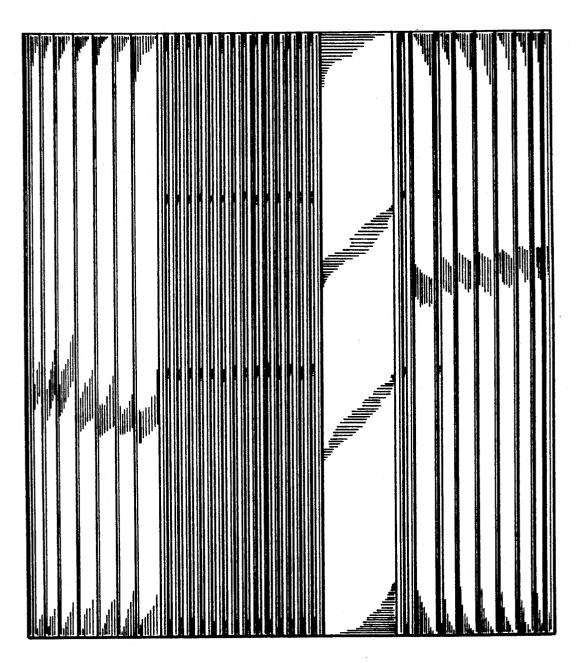

### DESCRIPTION

FIG. 1 is a perspective view of an exterior surface of a heat sink embodying my new design;

FIG. 2 is an end view thereof, the opposite end being a mirror image of this view;

FIG. 3 is a side elevation view thereof which is identical from both sides;

FIG. 4 is a top view thereof; and,

FIG. 5 is a bottom view thereof.

The broken line showing in FIGS. 1, 2 and 5 is included for the purpose of illustrating environmental elements only and forms no part of the claimed design.