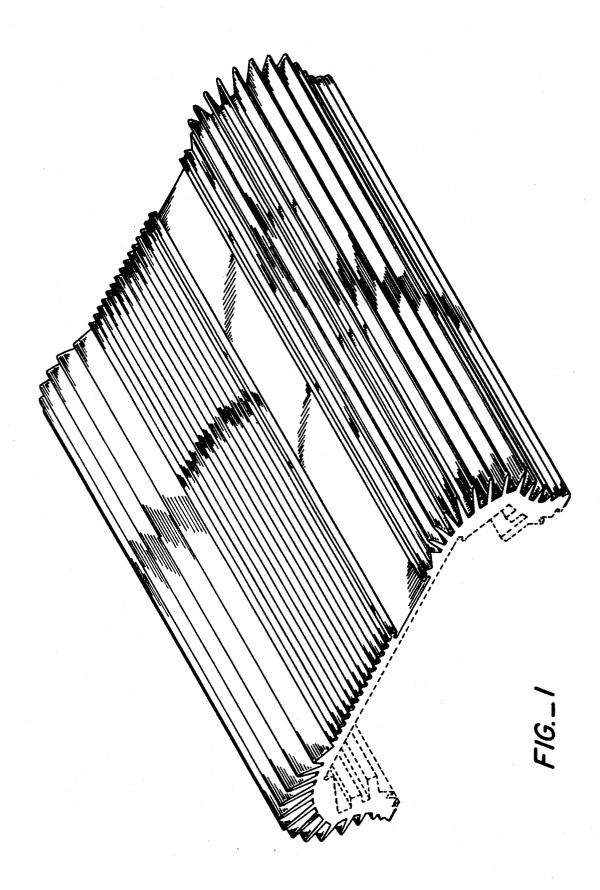

### DESCRIPTION

FIG. 1 is a perspective view of an exterior surface of a heat sink embodying my new design;

FIG. 2 is an end view thereof, the opposite end being a mirror image of this view;

FIG. 3 is a side elevation view thereof which is identical from both sides;

FIG. 4 is a top view thereof; and,

FIG. 5 is a bottom view thereof.

The broken line showing in FIGS. 1, 2 and 5 is included for the purpose of illustrating environmental elements only and forms no part of the claimed design.