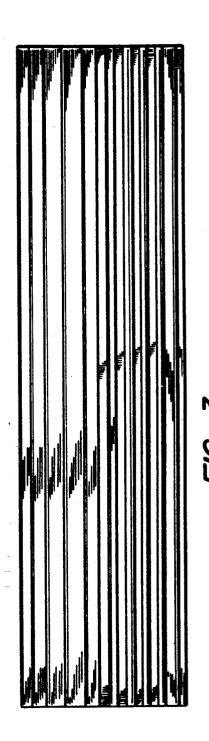

### DESCRIPTION

FIG. 1 is a perspective view of an exterior surface of a heat sink embodying my new design;

FIG. 2 is an end view thereof, the opposite end being a mirror image of this view;

FIG. 3 is a side elevation view thereof which is identical from both sides;

FIG. 4 is a top view thereof; and,

FIG. 5 is a bottom view thereof.

The broken line showing in FIGS. 1, 2 and 5 is included for the purpose of illustrating environmental elements only and forms no part of the claimed design.