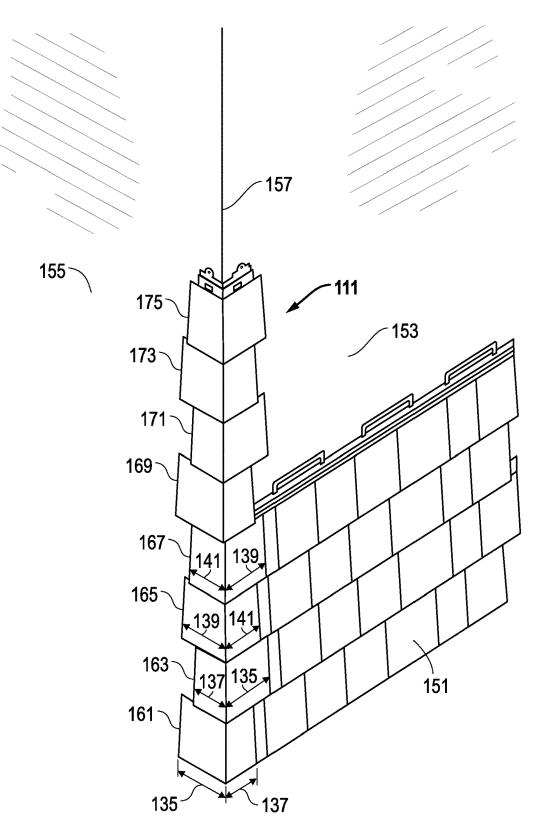

#### (57) ABSTRACT

A method of injection molding a building product includes providing an injection mold with a plurality of gates located adjacent a perimeter of the injection mold. The method further includes commingling a first material and a second material into a flow, the second material comprising a color that contrasts with a color of the first material and injecting the commingled flow into the plurality of gates to form a building product. Thereafter, the method includes removing the building product from the injection mold. The second material extends through an interior of the building product and appears as contrasting streaks on an exterior of the building product to form a variegated grain appearance. The method also includes notching a portion of the building product, such that the building product has a substantially linear grain in an exposed portion thereof.