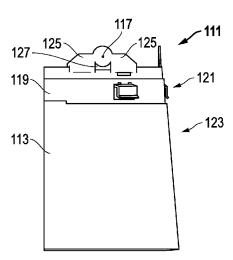

gates located adjacent a perimeter of the injection mold. The method further includes commingling a first material and a second material into a flow, the second material comprising a color that contrasts with a color of the first material and injecting the commingled flow into the plurality of gates to form a building product. Thereafter, the method includes removing the building product from the injection mold. The second material extends through an interior of the building product and appears as contrasting streaks on an exterior of the building product to form a variegated grain appearance. The method also includes notching a portion of the building product, such that the building product has a substantially linear grain in an exposed portion thereof.

#### 20 Claims, 9 Drawing Sheets



#### **Related U.S. Application Data**

continuation-in-part of application No. 14/202,032, filed on Mar. 10, 2014, now Pat. No. 9,802,346.

- (60) Provisional application No. 61/794,479, filed on Mar. 15, 2013.
- (51) Int. Cl.

| B29C 45/27 | (2006.01) |
|------------|-----------|
| B29C 45/18 | (2006.01) |
| B29C 43/20 | (2006.01) |
| E04F 19/02 | (2006.01) |
| E04F 19/06 | (2006.01) |
| B44F 9/02  | (2006.01) |
| E04D 1/26  | (2006.01) |
| E04D 3/32  | (2006.01) |
| B29L 7/00  | (2006.01) |
| B29L 31/10 | (2006.01) |
| B29C 45/76 | (2006.01) |
|            |           |

- (52) U.S. Cl.
- (58) Field of Classification Search

#### (56) References Cited

#### U.S. PATENT DOCUMENTS

| 1,404,483 A                                              |   | 1/1922