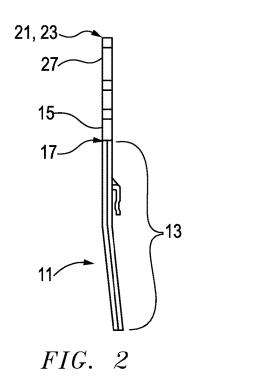

sRoofing. html.

http://www.architectmagazine.com/products/exterior-products-reviewsynthetic-rooting.aspx.

http://www.authenticroof.com/.

http://www.bellafortebydavinci.com/.

http://www.bobvila.com/articles/composite-shingles/.

http://www.davinciroofscapes.com/products-shake.php.

http://www.ecostarllc.com/index.aspx.

http://www.inspirerooting.com/.

http://www.jameshardie.com/homeowner/landing-hardieshingle. shtml.

http://www.newtechshingles.com/.

http://www.nucedar.com/products/sidings.

http://www.oldhouseweb.com/how-to-advice/synthetic-slate-fabulousfakes.shtml.

James Crowe, Why Choose Authentic Roof and our Roofing Slate?, Article, 1 Page.

Technical Search, 1 pg, 2014.

Technical Search, 4 pgs, Sep. 2012. Technical Search, 7 pgs, Sep. 2012.

\* cited by examiner



*FIG.* 1





FIG. 3







# FIG. 6



*FIG.* 7



*FIG.* 8







FIG. 10



FIG. 11



FIG. 12



*FIG.* 13



*FIG.* 14

#### SYSTEM, METHOD AND ARTICLE FOR SIDING CORNER

This application is a divisional of and claims priority to U.S. patent application Ser. No. 14/754,179, entitled "Sys-<sup>5</sup> tem, Method and Article for Siding Corner," by Stephen W. STEFFES et al., filed Jun. 29, 2015, now U.S. Pat. No. 9,884,443, which application is a continuation-in-part (CIP), and claims priority to and the benefit of U.S. patent application Ser. No. 14/202,032, entitled "Variegated Building <sup>10</sup> Product and Method," by Stephen W. STEFFES et al., filed Mar. 10, 2014, now U.S. Pat. No. 9,802,346, which claims priority under 35 U.S.C. § 119(e) of U.S. provisional application No. 61/794,479, f