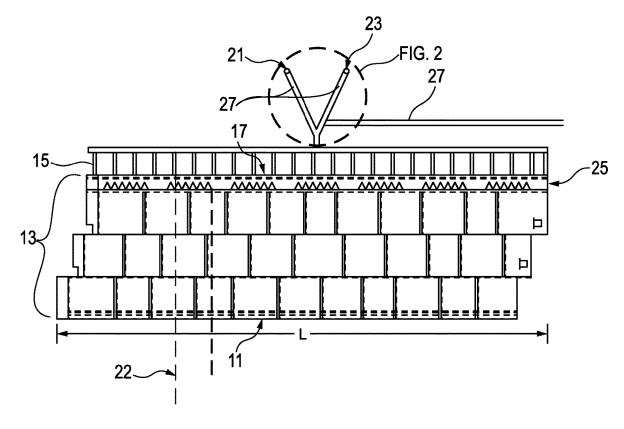

tionsProductsRoofing. html.

http://www.architectmagazine.com/products/exterior-products-reviewsynthetic-rooting.aspx.

http://www.authenticroof.com/.

http://www.bellafortebydavinci.com/.

http://www.bobvila.com/articles/composite-shingles/.

http://www.davinciroofscapes.com/products-shake.php.

http://www.ecostarllc.com/index.aspx.

http://www.inspirerooting.com/.

http://www.jameshardie.com/homeowner/landing-hardieshingle. shtml.

http://www.newtechshingles.com/.

http://www.nucedar.com/products/sidings.

http://www.oldhouseweb.com/how-to-advice/synthetic-slate-fabulousfakes.shtml.

James Crowe, Why Choose Authentic Roof and our Roofing Slate?, Article, 1 Page.

Technical Search, 1 pg, 2014.

Technical Search, 4 pgs, Sep. 2012. Technical Search, 7 pgs, Sep. 2012.

\* cited by examiner



*FIG.* 1





FIG. 3







# FIG. 6



*FIG.* 7



*FIG.* 8







FIG. 10



FIG. 11



FIG. 12



*FIG.* 13



*FIG.* 14

#### SYSTEM, METHOD AND ARTICLE FOR SIDING CORNER

This application is a divisional of and claims priority to U.S. patent application Ser. No. 14/754,179, entitled "Sys-<sup>5</sup> tem, Method and Article for Siding Corner," by Stephen W. STEFFES et al., filed Jun. 29, 2015, now U.S. Pat. No. 9,884,443, which application is a continuation-in-part (CIP), and claims priority to and the benefit of U.S. patent application Ser. No. 14/202,032, entitled "Variegated Building <sup>10</sup> Product and Method," by Stephen W. STEFFES et al., filed Mar. 10, 2014, now U.S. Pat. No. 9,802,346, which claims priority under 35 U.S.C. § 119(e) of U.S. provisional application No. 6