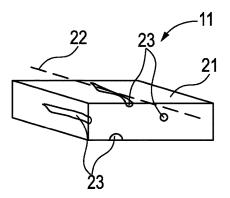

#### (57) ABSTRACT

A method of injection molding a building product includes providing an injection mold with a plurality of gates located adjacent a perimeter of the injection mold. The method further includes commingling a first material and a second material into a flow, the second material comprising a color that contrasts with a color of the first material and injecting the commingled flow into the plurality of gates to form a building product. Thereafter, the method includes removing the building product from the injection mold. The second material extends through an interior of the building product and appears as contrasting streaks on an exterior of the building product to form a variegated grain appearance. The method also includes notching a portion of the building product, such that the building product has a substantially linear grain in an exposed portion thereof.