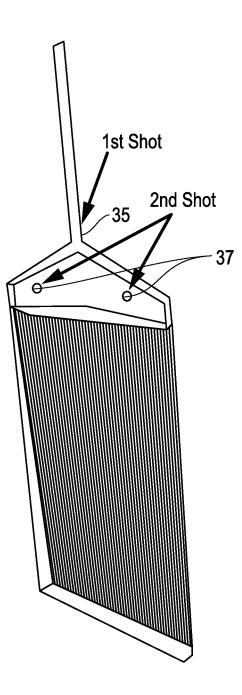

#### (57) ABSTRACT

A method of injection molding a building product includes providing an injection mold with a plurality of gates located adjacent a perimeter of the injection mold. The method further includes commingling a first material and a second material into a flow, the second material comprising a color that contrasts with a color of the first material and injecting the commingled flow into the plurality of gates to form a building product. Thereafter, the method includes removing the building product from the injection mold. The second material extends through an interior of the building product and appears as contrasting streaks on an exterior of the building product to form a variegated grain appearance. The method also includes notching a portion of the building product, such that the building product has a substantially linear grain in an exposed portion thereof.