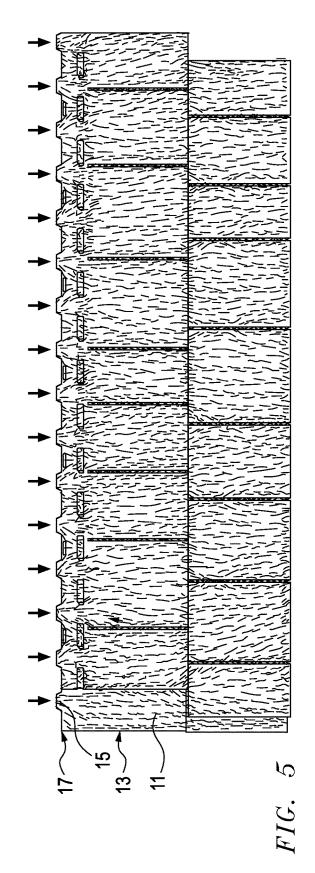

#### (57) ABSTRACT

A method of injection molding a building product includes providing an injection mold with a plurality of gates located adjacent a perimeter of the injection mold. The method further includes commingling a first material and a second material into a flow, the second material comprising a color that contrasts with a color of the first material and injecting the commingled flow into the plurality of gates to form a building product. Thereafter, the method includes removing the building product from the injection mold. The second material extends through an interior of the building product and appears as contrasting streaks on an exterior of the building product to form a variegated grain appearance. The method also includes notching a portion of the building product, such that the building product has a substantially linear grain in an exposed portion thereof.