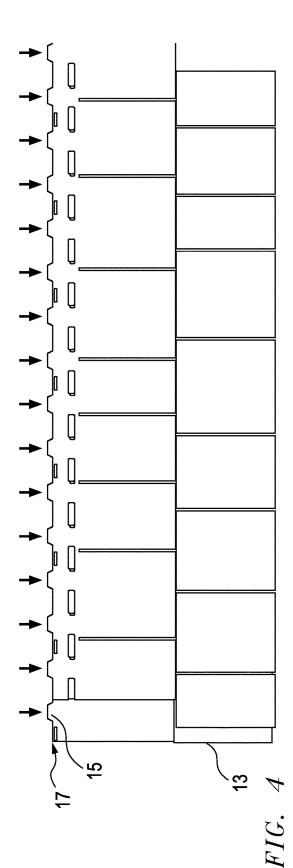

#### (57) ABSTRACT

A method of injection molding a building product includes providing an injection mold with a plurality of gates located adjacent a perimeter of the injection mold. The method further includes commingling a first material and a second material into a flow, the second material comprising a color that contrasts with a color of the first material and injecting the commingled flow into the plurality of gates to form a building product. Thereafter, the method includes removing the building product from the injection mold. The second material extends through an interior of the building product and appears as contrasting streaks on an exterior of the building product to form a variegated grain appearance. The method also includes notching a portion of the building product, such that the building product has a substantially linear grain in an exposed portion thereof.