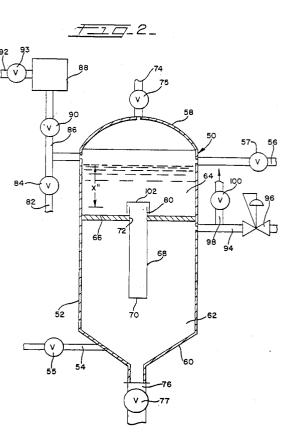

## **Backwash method and apparatus.**

(57) A method and apparatus for cleaning filter elements (68) that are vertically positioned within a filter vessel (52) that has a tube sheet (66) dividing the filter vessel (52) into a lower filter compartment (62) and an upper plenum compartment (64). A fixed volume of backwash liquid is rapidly directed from the plenum compartment (64) above the tube sheet (66) through the filter elements (68) into the filter compartment (62) that has been drained of liquid. The rapid movement of the backwash liquid is a result of a pressure differential between the plenum compartment (64) and the filter compartment (62). The volume of backwash liquid is maintained above the tube sheet (66) by a pressurized condition in the filter compartment (62), which volume may be changed by adjusting the pressure in the filter compartment (62).