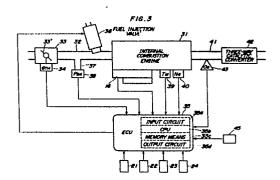

## EUROPEAN PATENT APPLICATION

(21) Application number: 88108153.3

(1) Int. Cl.4: **B60K** 28/16

Minato-ku Tokyo 107(JP)

22 Date of filing: 20.05.88

Priority: 11.06.87 JP 145918/87 11.06.87 JP 145919/87

- 43 Date of publication of application: 14.12.88 Bulletin 88/50
- (84) Designated Contracting States: DE GB SE
- Date of deferred publication of the search report: 31.05.89 Bulletin 89/22
- Applicant: HONDA GIKEN KOGYO KABUSHIKI KAISHA 1-1, Minami-Aoyama 2-chome
- Inventor: Wazaki, Yoshio Honda R&D Co., Ltd. No. 4-1, Chuo 1-chome Wako-shi Saitama-ken(JP) Inventor: Oono, Tetsuya Honda R&D Co., Ltd. No. 4-1, Chuo 1-chome Wako-shi Saitama-ken(JP) Inventor: Narisawa, Nobuvuki Honda R&D Co., Ltd. No. 4-1, Chuo 1-chome Wako-shi Saitama-ken(JP)
- (4) Representative: Prechtel, Jörg et al. Patentanwälte H. Weickmann, Dr. K. Fincke F.A. Weickmann, B. Huber Dr. H. Liska, Dr. J. Prechtel Möhlstrasse 22 Postfach 860 820 D-8000 München 86(DE)
- 54 Driving wheel slip control system for vehicles.
- (35) A system (35) for controlling the slip of driving wheels of a vehicle detects an excessive slip state of at least one of the driving wheels of the vehicle wherein the slip of one driving wheel has a magnitude greater than a predetermined magnitude, and interrupts fuel supply to the engine of the vehicle (31) when the excessive slip state is detected. The system further detects a smaller slip state wherein the slip has a magnitude less than the predetermined magnitude. An amount of fuel supplied to the engine is corrected in dependence on the value of at least one predetermined operating parameter of the engine, which is sensed by at at least one parameter sensor (38,39,40), when the predetermined smaller slip state is detected. A plurality of different correction values responsive to operating conditions of the engine, which correct the amount of fuel supplied to the engine, are rendered virtually ineffective when the predetermined smaller slip state is detected.