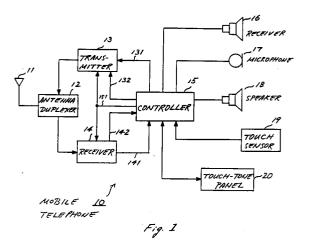

## $\textcircled{\sc set}$ Telephone having touch sensor for responding to a call.

(F) The telephone includes a touch sensor (19) which may be attached on a handset. When the telephone (10) receives a call meant therefor, the telephone alerts the user to the call by outputting a ringing tone through a speaker (18). In response to the call, the telephone also transmits a signaling tone to a base station which may be connected to the telephone over a radio channel and to a public switching telephone network. If the user touches on the touch sensor (19) in response to the ringing tone, the telephone stops the signaling tone and thus informs the base station that the user has responded to the call.