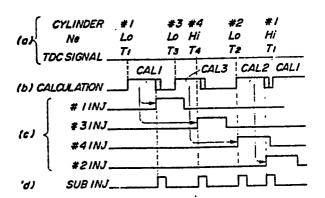

calculated in synchronism with generation of pulses of a timing signal equal in number to the number of the cylinders at predetermined crank angles of the engine per one cycle of the engine. The supply of fuel to the engine is started immediately upon completion of the calculation of the fuel quantity, when the detected engine rotational speed is determined to be lower than a predetermined value, while it is started immediately upon generation of a first pulse of the timing signal generated immediately after completion of the calculation, when the detected engine rotational speed is determined to be higher than the predetermined value, thereby minimizing fluctuations in the air-fuel ratio at transition from a low engine speed region to a high engine speed region and vice versa.

1

FIG.3



j

- .

## European Patent Office EUROPEAN SEARCH REPORT

EPO Form 1503 03 82

EP 85 30 0848

| DOCUMENTS CONSIDERED TO BE RELEVANT |