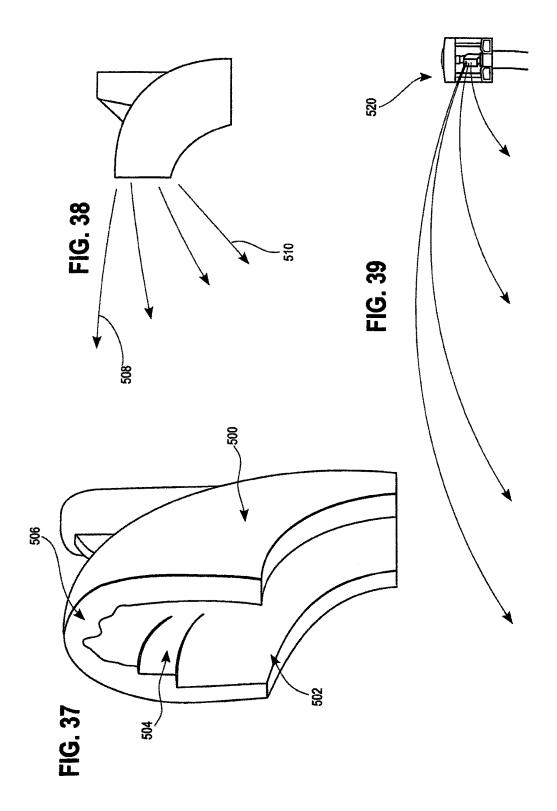

S. Appl. No. 15/350,601; Office Action dated Dec. 3, 2018 (pp. 1-13).

Office Action dated Nov. 7, 2017 for U.S. Appl. No. 13/763,487, 28 pages.

Office Action dated Mar. 29, 2018 for U.S. Appl. No. 15/350,601, 14 pages.

U.S. Appl. No. 13/763,487; Notice of Allowance dated Feb. 25, 2019 (pp. 1-8).

Rain Bird Corporation, Pictures of Rain Bird® LF Series Sprinkler, publicly available more than one year before Feb. 8, 2013 (12 pages).

USPTO; U.S. Appl. No. 15/350,601; Office Action dated Jun. 25, 2019; (pp. 1-14).



<u>FIG. 2</u>







### <u>FIG. 4</u>





<u>FIG. 6</u>





# <u>FIG. 8</u>



# <u>FIG. 8A</u>



# <u>FIG. 9</u>



56

ſ

FIG. 10



# FIG. 10A







<u>FIG. 14</u>





















# <u>FIG.</u>23





### <u>FIG.25</u>













# <u>FIG. 30</u>



















FI6.40





FI6.42



FI6.43



FJG.44







FJ6.47













FIG. 54







FIG. 57





FIG. 59







FIG.62







FIG. 65



FIG.66



FI6.67





FJG. 69



FIG. 70



FIG.71



FIG.72



FIG. 73



# SPRINKLER WITH BRAKE ASSEMBLY

## CROSS-REFERENCE TO RELATED APPLICATION

This application is a continuation of prior application Ser. No. 14/175,828, filed Feb. 7, 2014, which is hereby incorporated herein by reference in its entirety.

#### FIELD

This invention relates to irrigation sprinklers and, more particularly, to rotary sprinklers.

## BACKGROUND

There are many different types of sprinkler constructions used for irrigation purposes, including impact or impulse drive sprinklers, motor driven sprinklers, and rotating reaction drive sprinklers. Included in the category o