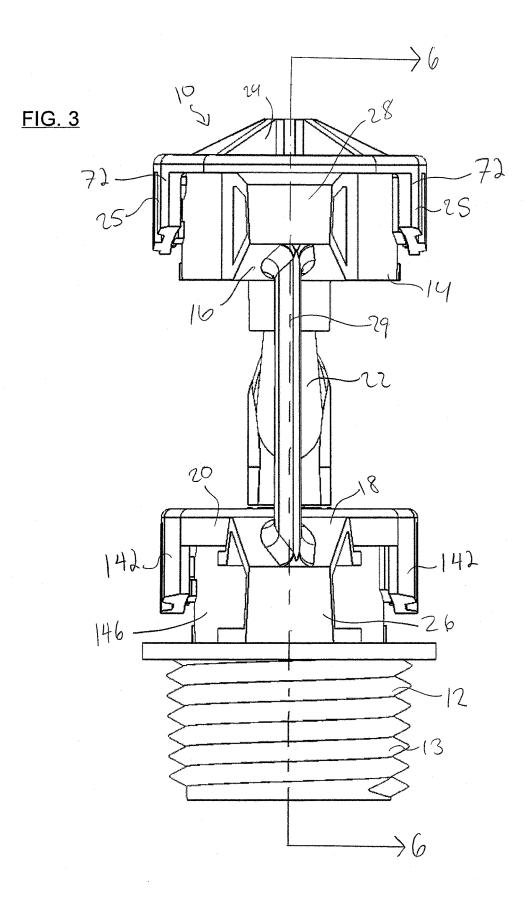

#### (57) **ABSTRACT**

In one aspect, a sprinkler is provided having a nozzle, a deflector that receives fluid flow from the nozzle, and a friction or viscous brake assembly that controls rotation of a deflector. The friction or viscous brake assembly is releasably connected to the frame in order to enhance serviceability of the sprinkler. In another aspect, a sprinkler is provided having a frame, a deflector rotatably connected to the frame, a nozzle, and a nozzle socket of the frame. The nozzle and nozzle socket have interlocking portions that releasably connect the nozzle to the frame. The nozzle may be easily removed for servicing. Further, the nozzle socket can be configured to receive a plurality of nozzles having different flow characteristics. A nozzle can be selected and utilized with the sprinkler according to the desired application for the sprinkler.