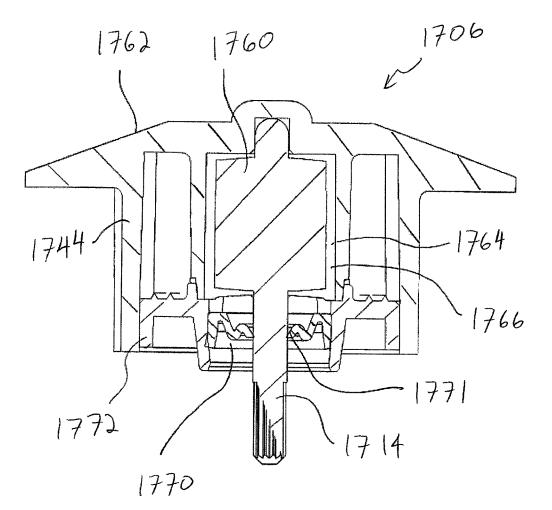

13/763,487, 28 pages.

Office Action dated Mar. 29, 2018 for U.S. Appl. No. 15/350,601, 14 pages.

U.S. Appl. No. 13/763,487; Notice of Allowance dated Feb. 25, 2019 (pp. 1-8).

Rain Bird Corporation, Pictures of Rain Bird® LF Series Sprinkler, publicly available more than one year before Feb. 8, 2013 (12 pages).

USPTO; U.S. Appl. No. 15/350,601; Office Action dated Jun. 25, 2019; (pp. 1-14).



<u>FIG. 2</u>







### <u>FIG. 4</u>





<u>FIG. 6</u>





# <u>FIG. 8</u>



# <u>FIG. 8A</u>



# <u>FIG. 9</u>



56

ſ

FIG. 10



# FIG. 10A







<u>FIG. 14</u>





















# <u>FIG.</u>23





### <u>FIG.25</u>













# <u>FIG. 30</u>



















FI6.40





FI6.42



FI6.43



FJG.44







FJ6.47













FIG. 54







FIG. 57





FIG. 59







FIG.62







FIG. 65



FIG.66



FI6.67





FJG. 69



FIG. 70



FIG.71



FIG.72



FIG. 73



# SPRINKLER WITH BRAKE ASSEMBLY

## CROSS-REFERENCE TO RELATED APPLICATION

This application is a continuation of prior application Ser. No. 14/175,828, filed Feb. 7, 2014, which is hereby incorporated herein by reference in its entirety.

#### FIELD

This invention relates to irrigation sprinklers and, more particularly, to rotary sprinklers.

## BACKGROUND

There are many different types of sprinkler constructions used for irrigation purposes, including impact or impulse drive sprinklers, motor driven sprinklers, and rotating reaction drive sprinklers. Included in the category of rotating 20 reaction drive sprinklers are a species of sprinklers known as spinner or a rotary sprinklers which are often