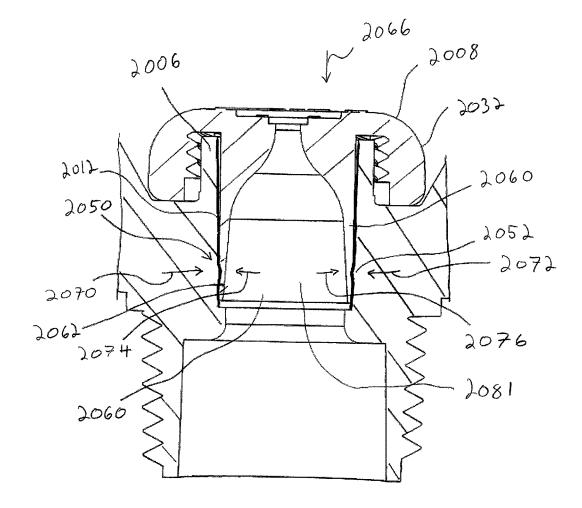

5/350,601, 14 pages.

U.S. Appl. No. 13/763,487; Notice of Allowance dated Feb. 25, 2019 (pp. 1-8).

Rain Bird Corporation, Pictures of Rain Bird® LF Series Sprinkler, publicly available more than one year before Feb. 8, 2013 (12 pages).

USPTO; U.S. Appl. No. 15/350,601; Office Action dated Jun. 25, 2019; (pp. 1-14).



<u>FIG. 2</u>







### <u>FIG. 4</u>





<u>FIG. 6</u>





# <u>FIG. 8</u>



# <u>FIG. 8A</u>



# <u>FIG. 9</u>



56

ſ

FIG. 10



# FIG. 10A







<u>FIG. 14</u>





















# <u>FIG.</u>23





### <u>FIG.25</u>













# <u>FIG. 30</u>



















FI6.40





FI6.42



FI6.43



FJG.44







FJ6.47













FIG. 54







FIG. 57





FIG. 59







FIG.62







FIG. 65



FIG.66



FI6.67





FJG. 69



FIG. 70



FIG.71



FIG.72



FIG. 73



# SPRINKLER WITH BRAKE ASSEMBLY

## CROSS-REFERENCE TO RELATED APPLICATION

This application is a continuation of prior application Ser. No. 14/175,828, filed Feb. 7, 2014, which is hereby incorporated herein by reference in its entirety.

#### FIELD

This invention relates to irrigation sprinklers and, more particularly, to rotary sprinklers.

## BACKGROUND

There are many different types of sprinkler constructions used for irrigation purposes, including impact or impulse drive sprinklers, motor driven sprinklers, and rotating reaction drive sprinklers. Included in the category of rotating 20 reaction drive sprinklers are a species of sprinklers known as spinner or a rotary sprinklers which are often used in the irrigation of agricultural crops and orchards. Typically, such s