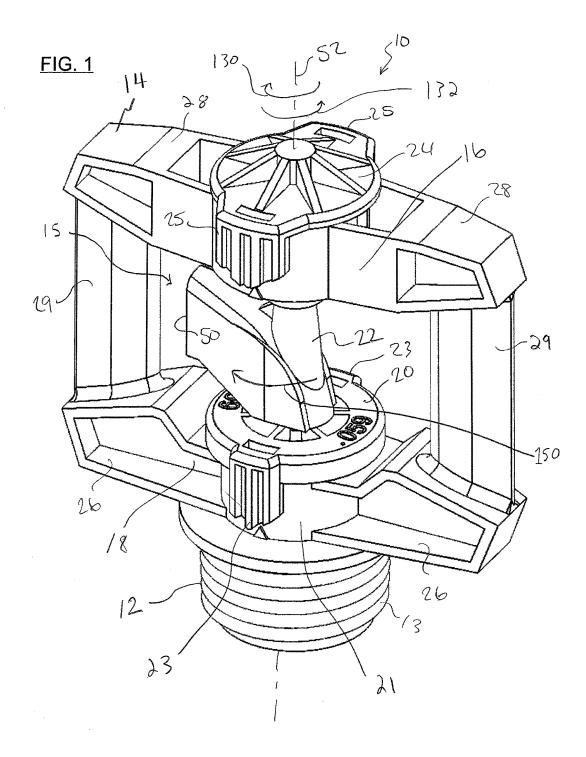

; Notice of Allowance dated Feb. 27, 2017, 7 pages.

U.S. Appl. No. 14/175,828; Office Action dated Apr. 20, 2016, 6 pages.

U.S. Appl. No. 14/175,828; Notice of Allowance dated Oct. 12, 2016, 7 pages.

U.S. Appl. No. 13/763,487; Office Action dated Jun. 29, 2018 (pp. 1-20).

U.S. Appl. No. 15/350,601; Office Action dated Dec. 3, 2018 (pp. 1-13).

Office Action dated Nov. 7, 2017 for U.S. Appl. No. 13/763,487, 28 pages.

Office Action dated Mar. 29, 2018 for U.S. Appl. No. 15/350,601, 14 pages.

U.S. Appl. No. 13/763,487; Notice of Allowance dated Feb. 25, 2019 (pp. 1-8).

Rain Bird Corporation, Pictures of Rain Bird® LF Series Sprinkler, publicly available more than one year before Feb. 8, 2013 (12 pages).

USPTO; U.S. Appl. No. 15/350,601; Office Action dated Jun. 25, 2019; (pp. 1-14).



<u>FIG. 2</u>







### <u>FIG. 4</u>





<u>FIG. 6</u>





# <u>FIG. 8</u>



# <u>FIG. 8A</u>



# <u>FIG. 9</u>



56

ſ

FIG. 10



# FIG. 10A







<u>FIG. 14</u>





















# <u>FIG.</u>23





### <u>FIG.25</u>













# <u>FIG. 30</u>



















FI6.40





FI6.42



FI6.43



FJG.44







FJ6.47













FIG. 54







FIG. 57





FIG. 59







FIG.62







FIG. 65



FIG.66



FI6.67





FJG. 69



FIG. 70



FIG.71



FIG.72



FIG. 73



# SPRINKLER WITH BRAKE ASSEMBLY

## CROSS-REFERENCE TO RELATED APPLICATION

This application is a continuation of prior application Ser. No. 14/175,828, filed Feb. 7, 2014, which is hereby incorporated herein by reference in its entirety.

#### FIELD

This invention relates to irrigation sprinklers and, mor