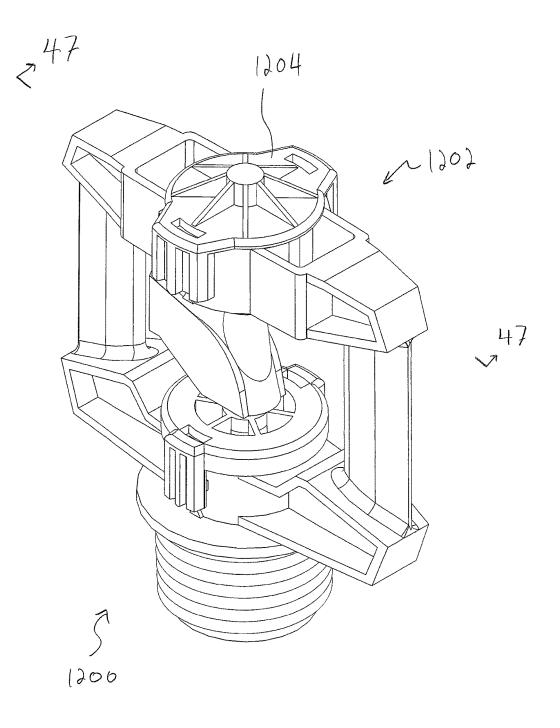

Appl. No. 15/350,601; Office Action dated Dec. 3, 2018 (pp. 1-13).

Office Action dated Nov. 7, 2017 for U.S. Appl. No. 13/763,487, 28 pages.

Office Action dated Mar. 29, 2018 for U.S. Appl. No. 15/350,601, 14 pages.

U.S. Appl. No. 13/763,487; Notice of Allowance dated Feb. 25, 2019 (pp. 1-8).

Rain Bird Corporation, Pictures of Rain Bird® LF Series Sprinkler, publicly available more than one year before Feb. 8, 2013 (12 pages).

USPTO; U.S. Appl. No. 15/350,601; Office Action dated Jun. 25, 2019; (pp. 1-14).



<u>FIG. 2</u>







### <u>FIG. 4</u>





<u>FIG. 6</u>





# <u>FIG. 8</u>



# <u>FIG. 8A</u>



# <u>FIG. 9</u>



56

ſ

FIG. 10



# FIG. 10A







<u>FIG. 14</u>





















# <u>FIG.</u>23





### <u>FIG.25</u>













# <u>FIG. 30</u>



















FI6.40





FI6.42



FI6.43



FJG.44







FJ6.47













FIG. 54







FIG. 57





FIG. 59







FIG.62







FIG. 65



FIG.66



FI6.67





FJG. 69



FIG. 70



FIG.71



FIG.72



FIG. 73



# SPRINKLER WITH BRAKE ASSEMBLY

## CROSS-REFERENCE TO RELATED APPLICATION

This application is a continuation of prior application Ser. No. 14/175,828, filed Feb. 7, 2014, which is hereby incorporated herein by reference in its entirety.

#### FIELD

This invention relates to irrigation sprinklers and, more particularly, to rotary sprinklers.

## BACKGROUND

There are many different types of sprinkler constructions used for irrigation purposes, including impact or impulse drive sprinklers, motor driven sprinklers, and rotating reaction drive sprinklers. Included in the category of