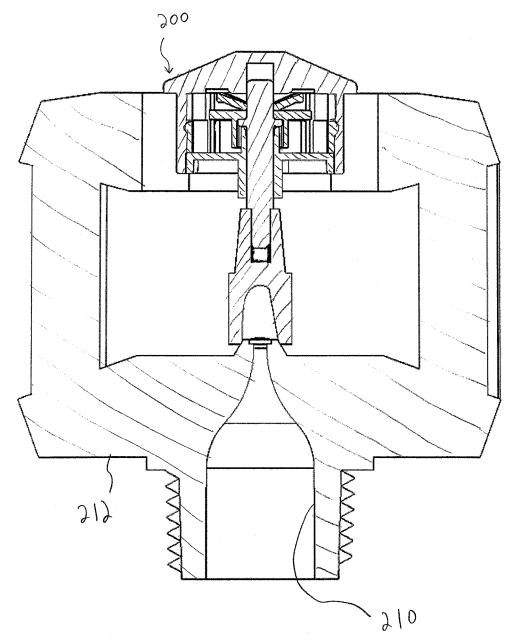

. No. 13/763,487; Office Action dated Jun. 29, 2018 (pp. 1-20).

U.S. Appl. No. 15/350,601; Office Action dated Dec. 3, 2018 (pp. 1-13).

Office Action dated Nov. 7, 2017 for U.S. Appl. No. 13/763,487, 28 pages.

Office Action dated Mar. 29, 2018 for U.S. Appl. No. 15/350,601, 14 pages.

U.S. Appl. No. 13/763,487; Notice of Allowance dated Feb. 25, 2019 (pp. 1-8).

Rain Bird Corporation, Pictures of Rain Bird® LF Series Sprinkler, publicly available more than one year before Feb. 8, 2013 (12 pages).

USPTO; U.S. Appl. No. 15/350,601; Office Action dated Jun. 25, 2019; (pp. 1-14).



<u>FIG. 2</u>







### <u>FIG. 4</u>





<u>FIG. 6</u>





# <u>FIG. 8</u>



# <u>FIG. 8A</u>



# <u>FIG. 9</u>



56

ſ

FIG. 10



# FIG. 10A







<u>FIG. 14</u>





















# <u>FIG.</u>23





### <u>FIG.25</u>













# <u>FIG. 30</u>



















FI6.40





FI6.42



FI6.43



FJG.44







FJ6.47













FIG. 54







FIG. 57





FIG. 59







FIG.62







FIG. 65



FIG.66



FI6.67





FJG. 69



FIG. 70



FIG.71



FIG.72



FIG. 73



# SPRINKLER WITH BRAKE ASSEMBLY

## CROSS-REFERENCE TO RELATED APPLICATION

This application is a continuation of prior application Ser. No. 14/175,828, filed Feb. 7, 2014, which is hereby incorporated herein by reference in its entirety.

#### FIELD

This invention relates to irrigation sprinklers and, more particularly, to rotary sprinklers.

## BACKGROUND

There are many different types of sprinkler constructions used for irrigation purposes, including impact or impulse drive sprinklers, motor driven sprinklers,