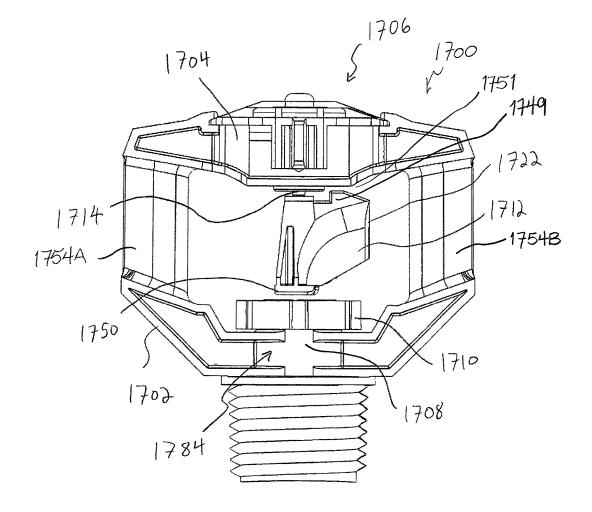

#### (57) **ABSTRACT**

In one aspect, a sprinkler is provided having a nozzle, a deflector that receives fluid flow from the nozzle, and a friction or viscous brake assembly that controls rotation of a deflector. The friction or viscous brake assembly is releasably connected to the frame in order to enhance serviceability of the sprinkler. In another aspect, a sprinkler is provided having a frame, a deflector rotatably connected to the frame, a nozzle, and a nozzle socket of the frame. The nozzle and nozzle socket have interlocking portions that releasably connect the nozzle to the frame. The nozzle may be easily removed for servicing. Further, the nozzle socket can be configured to receive a plurality of nozzles having different flow characteristics. A nozzle can be selected and utilized with the sprinkler according to the desired application for the sprinkler.