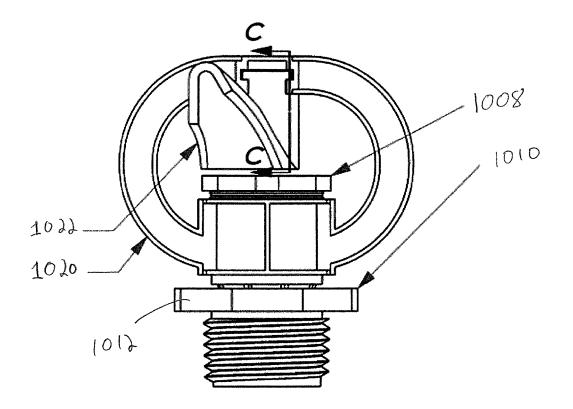

#### (57) **ABSTRACT**

In one aspect, a sprinkler is provided having a nozzle, a deflector that receives fluid flow from the nozzle, and a friction or viscous brake assembly that controls rotation of a deflector. The friction or viscous brake assembly is releasably connected to the frame in order to enhance serviceability of the sprinkler. In another aspect, a sprinkler is provided having a frame, a deflector rotatably connected to the frame, a nozzle, and a nozzle socket of the frame. The nozzle and nozzle socket have interlocking portions that releasably connect the nozzle to the frame. The nozzle may be easily removed for servicing. Further, the nozzle socket can be configured to receive a plurality of nozzles having different flow characteristics. A nozzle can be selected and utilized with the sprinkler according to the desired application for the sprinkler.