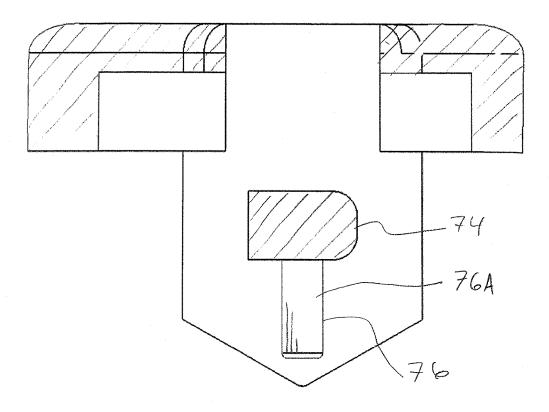

r. 20, 2016, 6 pages.

U.S. Appl. No. 14/175,828; Notice of Allowance dated Oct. 12, 2016, 7 pages.

U.S. Appl. No. 13/763,487; Office Action dated Jun. 29, 2018 (pp. 1-20).

U.S. Appl. No. 15/350,601; Office Action dated Dec. 3, 2018 (pp. 1-13).

Office Action dated Nov. 7, 2017 for U.S. Appl. No. 13/763,487, 28 pages.

Office Action dated Mar. 29, 2018 for U.S. Appl. No. 15/350,601, 14 pages.

U.S. Appl. No. 13/763,487; Notice of Allowance dated Feb. 25, 2019 (pp. 1-8).

Rain Bird Corporation, Pictures of Rain Bird® LF Series Sprinkler, publicly available more than one year before Feb. 8, 2013 (12 pages).

USPTO; U.S. Appl. No. 15/350,601; Office Action dated Jun. 25, 2019; (pp. 1-14).



<u>FIG. 2</u>







### <u>FIG. 4</u>





<u>FIG. 6</u>





# <u>FIG. 8</u>



# <u>FIG. 8A</u>



# <u>FIG. 9</u>



56

ſ

FIG. 10



# FIG. 10A







<u>FIG. 14</u>





















# <u>FIG.</u>23





### <u>FIG.25</u>













# <u>FIG. 30</u>



















FI6.40





FI6.42



FI6.43



FJG.44







FJ6.47













FIG. 54







FIG. 57





FIG. 59







FIG.62







FIG. 65



FIG.66



FI6.67





FJG. 69



FIG. 70



FIG.71



FIG.72



FIG. 73



# SPRINKLER WITH BRAKE ASSEMBLY

## CROSS-REFERENCE TO RELATED APPLICATION

This application is a continuation of prior application Ser. No. 14/175,828, filed Feb. 7, 2014, which is hereby incorporated herein by reference in its entirety.

#### FIELD

This invention relates to irrigation sprinklers and, more particularly, to rotary sprinklers.

## BACKGROUND

There are many different types of sprinkler cons