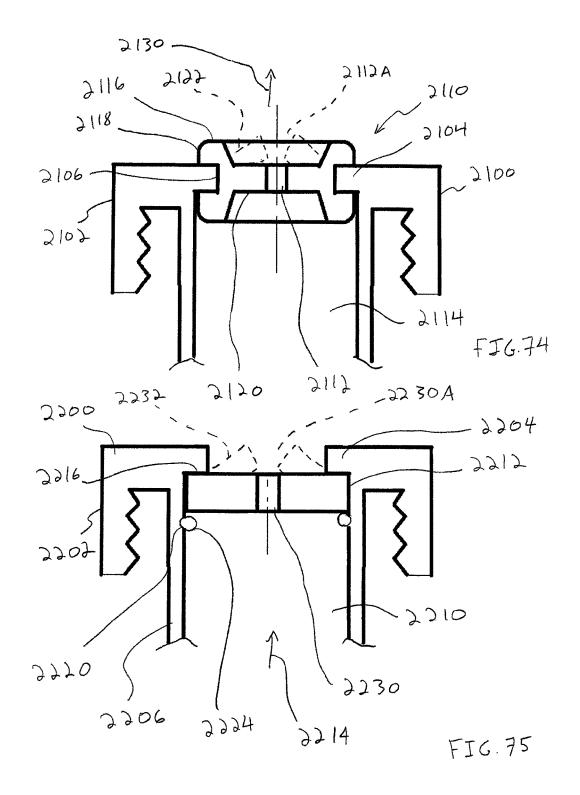

14 pages.

U.S. Appl. No. 13/763,487; Notice of Allowance dated Feb. 25, 2019 (pp. 1-8).

Rain Bird Corporation, Pictures of Rain Bird® LF Series Sprinkler, publicly available more than one year before Feb. 8, 2013 (12 pages).

USPTO; U.S. Appl. No. 15/350,601; Office Action dated Jun. 25, 2019; (pp. 1-14).



<u>FIG. 2</u>







### <u>FIG. 4</u>





<u>FIG. 6</u>





# <u>FIG. 8</u>



# <u>FIG. 8A</u>



# <u>FIG. 9</u>



56

ſ

FIG. 10



# FIG. 10A







<u>FIG. 14</u>





















# <u>FIG.</u>23





### <u>FIG.25</u>













# <u>FIG. 30</u>



















FI6.40





FI6.42



FI6.43



FJG.44







FJ6.47













FIG. 54







FIG. 57





FIG. 59







FIG.62







FIG. 65



FIG.66



FI6.67





FJG. 69



FIG. 70



FIG.71



FIG.72



FIG. 73



# SPRINKLER WITH BRAKE ASSEMBLY

## CROSS-REFERENCE TO RELATED APPLICATION

This application is a continuation of prior application Ser. No. 14/175,828, filed Feb. 7, 2014, which is hereby incorporated herein by reference in its entirety.

#### FIELD

This invention relates to irrigation sprinklers and, more particularly, to rotary sprinklers.

## BACKGROUND

There are many different types of sprinkler constructions used for irrigation purposes, including impact or impulse drive sprinklers, motor driven sprinklers, and rotating reaction drive sprinklers. Included in the category of rotating 20 reaction drive sprinklers are a species of sprinklers known as spinner or a rotary sprinklers which are often used in the irrigation of agricultural crops and orchards. Typically, such spinner type