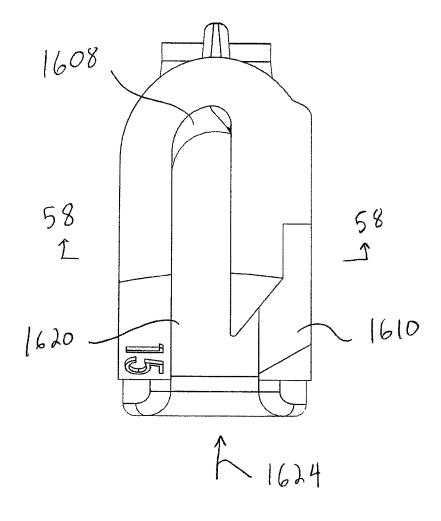

n dated Nov. 7, 2017 for U.S. Appl. No. 13/763,487, 28 pages.

Office Action dated Mar. 29, 2018 for U.S. Appl. No. 15/350,601, 14 pages.

U.S. Appl. No. 13/763,487; Notice of Allowance dated Feb. 25, 2019 (pp. 1-8).

Rain Bird Corporation, Pictures of Rain Bird® LF Series Sprinkler, publicly available more than one year before Feb. 8, 2013 (12 pages).

USPTO; U.S. Appl. No. 15/350,601; Office Action dated Jun. 25, 2019; (pp. 1-14).



<u>FIG. 2</u>







### <u>FIG. 4</u>





<u>FIG. 6</u>





# <u>FIG. 8</u>



# <u>FIG. 8A</u>



# <u>FIG. 9</u>



56

ſ

FIG. 10



# FIG. 10A







<u>FIG. 14</u>





















# <u>FIG.</u>23





### <u>FIG.25</u>













# <u>FIG. 30</u>



















FI6.40





FI6.42



FI6.43



FJG.44







FJ6.47













FIG. 54







FIG. 57





FIG. 59







FIG.62







FIG. 65



FIG.66



FI6.67





FJG. 69



FIG. 70



FIG.71



FIG.72



FIG. 73



# SPRINKLER WITH BRAKE ASSEMBLY

## CROSS-REFERENCE TO RELATED APPLICATION

This application is a continuation of prior application Ser. No. 14/175,828, filed Feb. 7, 2014, which is hereby incorporated herein by reference in its entirety.

#### FIELD

This invention relates to irrigation sprinklers and, more particularly, to rotary sprinklers.

## BACKGROUND

There are many different types of sprinkler constructions used for irrigation purposes, including impact or impulse drive sprinklers, motor driven sprinklers, and rotating reaction drive sprinklers. Included in the category of rotating 20 reaction drive sprinklers are a species of sprinklers known as spinne