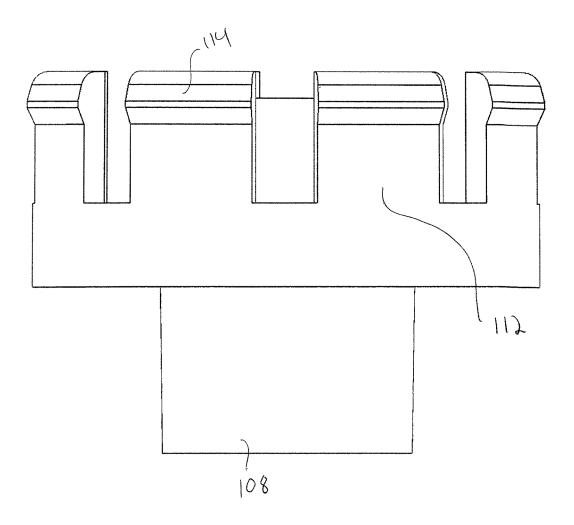

Oct. 12, 2016, 7 pages.

U.S. Appl. No. 13/763,487; Office Action dated Jun. 29, 2018 (pp. 1-20).

U.S. Appl. No. 15/350,601; Office Action dated Dec. 3, 2018 (pp. 1-13).

Office Action dated Nov. 7, 2017 for U.S. Appl. No. 13/763,487, 28 pages.

Office Action dated Mar. 29, 2018 for U.S. Appl. No. 15/350,601, 14 pages.

U.S. Appl. No. 13/763,487; Notice of Allowance dated Feb. 25, 2019 (pp. 1-8).

Rain Bird Corporation, Pictures of Rain Bird® LF Series Sprinkler, publicly available more than one year before Feb. 8, 2013 (12 pages).

USPTO; U.S. Appl. No. 15/350,601; Office Action dated Jun. 25, 2019; (pp. 1-14).



<u>FIG. 2</u>







### <u>FIG. 4</u>





<u>FIG. 6</u>





# <u>FIG. 8</u>



# <u>FIG. 8A</u>



# <u>FIG. 9</u>



56

ſ

FIG. 10



# FIG. 10A







<u>FIG. 14</u>





















# <u>FIG.</u>23





### <u>FIG.25</u>













# <u>FIG. 30</u>



















FI6.40





FI6.42



FI6.43



FJG.44







FJ6.47













FIG. 54







FIG. 57





FIG. 59







FIG.62







FIG. 65



FIG.66



FI6.67





FJG. 69



FIG. 70



FIG.71



FIG.72



FIG. 73



# SPRINKLER WITH BRAKE ASSEMBLY

## CROSS-REFERENCE TO RELATED APPLICATION

This application is a continuation of prior application Ser. No. 14/175,828, filed Feb. 7, 2014, which is hereby incorporated herein by reference in its entirety.

#### FIELD

This invention relates to irrigation sprinklers and, more particularly, to rotary sprinklers.

## BACKGROUND

There are many different types of sprinkler constructions used for irrigation purposes, including impact or impulse drive s