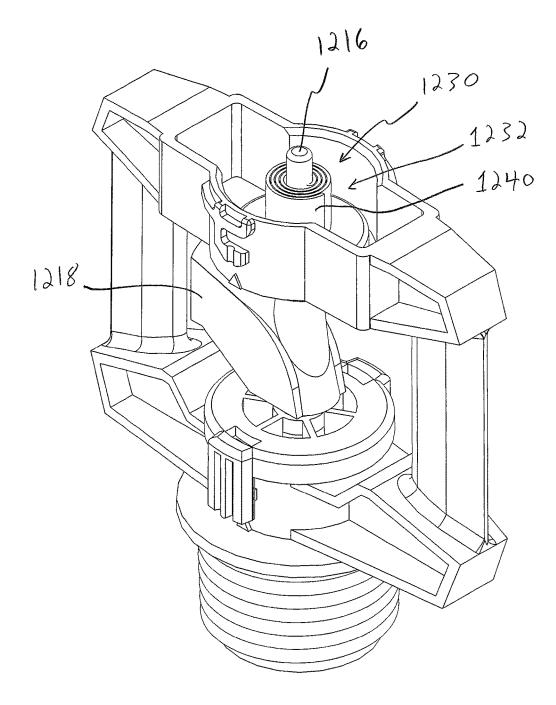

15/350,601; Office Action dated Dec. 3, 2018 (pp. 1-13).

Office Action dated Nov. 7, 2017 for U.S. Appl. No. 13/763,487, 28 pages.

Office Action dated Mar. 29, 2018 for U.S. Appl. No. 15/350,601, 14 pages.

U.S. Appl. No. 13/763,487; Notice of Allowance dated Feb. 25, 2019 (pp. 1-8).

Rain Bird Corporation, Pictures of Rain Bird® LF Series Sprinkler, publicly available more than one year before Feb. 8, 2013 (12 pages).

USPTO; U.S. Appl. No. 15/350,601; Office Action dated Jun. 25, 2019; (pp. 1-14).



<u>FIG. 2</u>







### <u>FIG. 4</u>





<u>FIG. 6</u>





# <u>FIG. 8</u>



# <u>FIG. 8A</u>



# <u>FIG. 9</u>



56

ſ

FIG. 10



# FIG. 10A







<u>FIG. 14</u>





















# <u>FIG.</u>23





### <u>FIG.25</u>













# <u>FIG. 30</u>



















FI6.40





FI6.42



FI6.43



FJG.44







FJ6.47













FIG. 54







FIG. 57





FIG. 59







FIG.62







FIG. 65



FIG.66



FI6.67





FJG. 69



FIG. 70



FIG.71



FIG.72



FIG. 73



# SPRINKLER WITH BRAKE ASSEMBLY

## CROSS-REFERENCE TO RELATED APPLICATION

This application is a continuation of prior application Ser. No. 14/175,828, filed Feb. 7, 2014, which is hereby incorporated herein by reference in its entirety.

#### FIELD

This invention relates to irrigation sprinklers and, more particularly, to rotary sprinklers.

## BACKGROUND

There are many different types of sprinkler constructions used for irrigation purposes, including impact or impulse drive sprinklers, motor driven sprinklers, and rotating reaction drive sprinklers. Included in the category of rotating 2