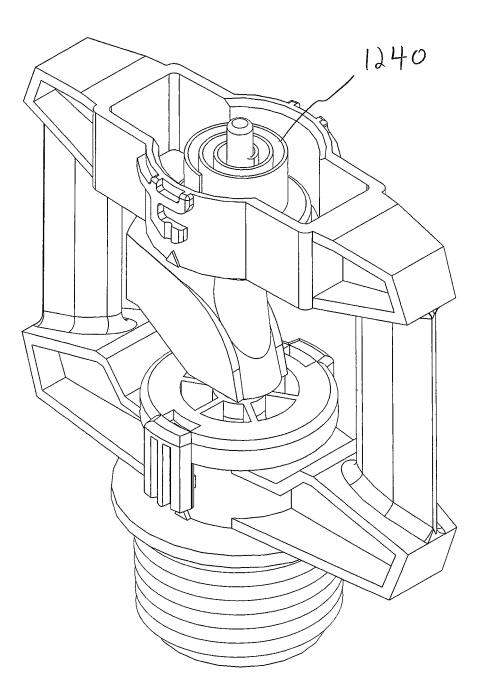

Office Action dated Dec. 3, 2018 (pp. 1-13).

Office Action dated Nov. 7, 2017 for U.S. Appl. No. 13/763,487, 28 pages.

Office Action dated Mar. 29, 2018 for U.S. Appl. No. 15/350,601, 14 pages.

U.S. Appl. No. 13/763,487; Notice of Allowance dated Feb. 25, 2019 (pp. 1-8).

Rain Bird Corporation, Pictures of Rain Bird® LF Series Sprinkler, publicly available more than one year before Feb. 8, 2013 (12 pages).

USPTO; U.S. Appl. No. 15/350,601; Office Action dated Jun. 25, 2019; (pp. 1-14).



<u>FIG. 2</u>







### <u>FIG. 4</u>





<u>FIG. 6</u>





# <u>FIG. 8</u>



# <u>FIG. 8A</u>



# <u>FIG. 9</u>



56

ſ

FIG. 10



# FIG. 10A







<u>FIG. 14</u>





















# <u>FIG.</u>23





### <u>FIG.25</u>













# <u>FIG. 30</u>



















FI6.40





FI6.42



FI6.43



FJG.44







FJ6.47













FIG. 54







FIG. 57





FIG. 59







FIG.62







FIG. 65



FIG.66



FI6.67





FJG. 69



FIG. 70



FIG.71



FIG.72



FIG. 73



# SPRINKLER WITH BRAKE ASSEMBLY

## CROSS-REFERENCE TO RELATED APPLICATION

This application is a continuation of prior application Ser. No. 14/175,828, filed Feb. 7, 2014, which is hereby incorporated herein by reference in its entirety.

#### FIELD

This invention relates to irrigation sprinklers and, more particularly, to rotary sprinklers.

## BACKGROUND

There are many different types of sprinkler constructions used for irrigation purposes, including impact or impulse drive sprinklers, motor driven sprinklers, and rotating reaction drive sprinklers. Included in the category of rotating 20 reaction d