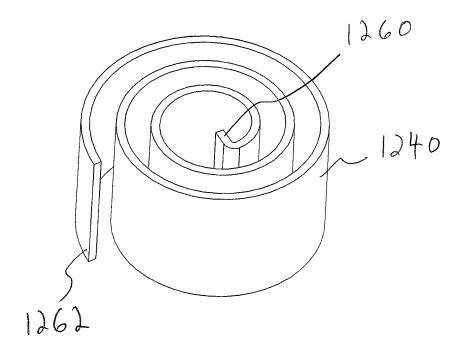

Dec. 3, 2018 (pp. 1-13).

Office Action dated Nov. 7, 2017 for U.S. Appl. No. 13/763,487, 28 pages.

Office Action dated Mar. 29, 2018 for U.S. Appl. No. 15/350,601, 14 pages.

U.S. Appl. No. 13/763,487; Notice of Allowance dated Feb. 25, 2019 (pp. 1-8).

Rain Bird Corporation, Pictures of Rain Bird® LF Series Sprinkler, publicly available more than one year before Feb. 8, 2013 (12 pages).

USPTO; U.S. Appl. No. 15/350,601; Office Action dated Jun. 25, 2019; (pp. 1-14).



<u>FIG. 2</u>







### <u>FIG. 4</u>





<u>FIG. 6</u>





# <u>FIG. 8</u>



# <u>FIG. 8A</u>



# <u>FIG. 9</u>



56

ſ

FIG. 10



# FIG. 10A







<u>FIG. 14</u>





















# <u>FIG.</u>23





### <u>FIG.25</u>













# <u>FIG. 30</u>



















FI6.40





FI6.42



FI6.43



FJG.44







FJ6.47













FIG. 54







FIG. 57





FIG. 59







FIG.62







FIG. 65



FIG.66



FI6.67





FJG. 69



FIG. 70



FIG.71



FIG.72



FIG. 73



# SPRINKLER WITH BRAKE ASSEMBLY

## CROSS-REFERENCE TO RELATED APPLICATION

This application is a continuation of prior application Ser. No. 14/175,828, filed Feb. 7, 2014, which is hereby incorporated herein by reference in its entirety.

#### FIELD

This invention relates to irrigation sprinklers and, more particularly, to rotary sprinklers.

## BACKGROUND

There are many different types of sprinkler constructions used for irrigation purposes, including impact or impulse drive sprinklers, motor driven sprinklers, and rotating reaction drive sprinklers. Included in the category of rotating 20 reaction drive sprinklers are