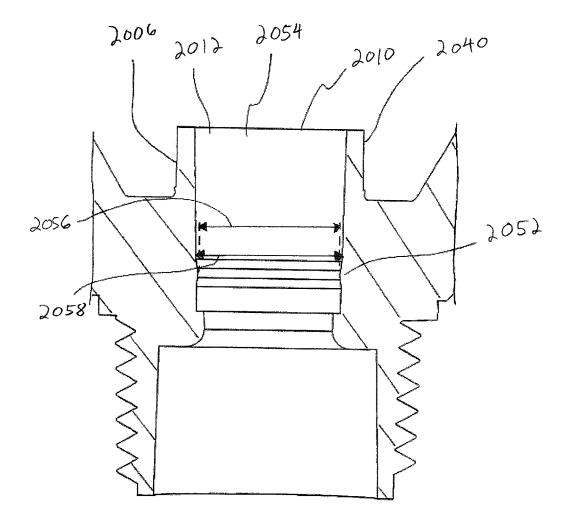

ppl. No. 15/350,601, 14 pages.

U.S. Appl. No. 13/763,487; Notice of Allowance dated Feb. 25, 2019 (pp. 1-8).

Rain Bird Corporation, Pictures of Rain Bird® LF Series Sprinkler, publicly available more than one year before Feb. 8, 2013 (12 pages).

USPTO; U.S. Appl. No. 15/350,601; Office Action dated Jun. 25, 2019; (pp. 1-14).



<u>FIG. 2</u>







### <u>FIG. 4</u>





<u>FIG. 6</u>





# <u>FIG. 8</u>



# <u>FIG. 8A</u>



# <u>FIG. 9</u>



56

ſ

FIG. 10



# FIG. 10A







<u>FIG. 14</u>





















# <u>FIG.</u>23





### <u>FIG.25</u>













# <u>FIG. 30</u>



















FI6.40





FI6.42



FI6.43



FJG.44







FJ6.47













FIG. 54







FIG. 57





FIG. 59







FIG.62







FIG. 65



FIG.66



FI6.67





FJG. 69



FIG. 70



FIG.71



FIG.72



FIG. 73



# SPRINKLER WITH BRAKE ASSEMBLY

## CROSS-REFERENCE TO RELATED APPLICATION

This application is a continuation of prior application Ser. No. 14/175,828, filed Feb. 7, 2014, which is hereby incorporated herein by reference in its entirety.

#### FIELD

This invention relates to irrigation sprinklers and, more particularly, to rotary sprinklers.

## BACKGROUND

There are many different types of sprinkler constructions used for irrigation purposes, including impact or impulse drive sprinklers, motor driven sprinklers, and rotating reaction drive sprinklers. Included in the category of rotating 20 reaction drive sprinklers are a species of sprinklers known as spinner or a rotary sprinklers which are often used in the irrigation of agricultural crops and orchards. Typical