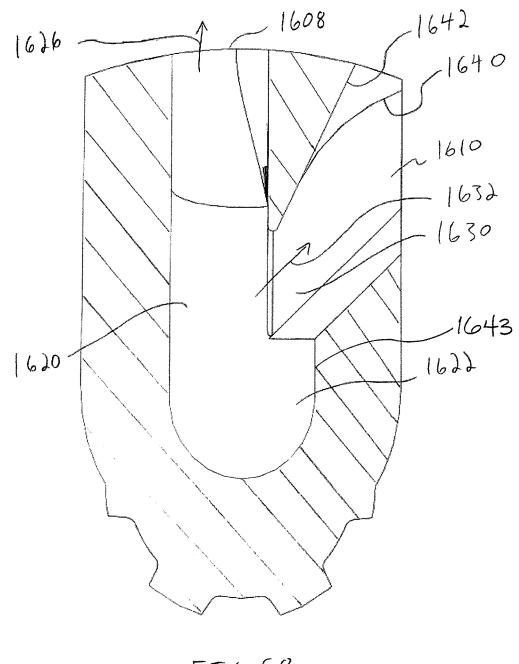

. 7, 2017 for U.S. Appl. No. 13/763,487, 28 pages.

Office Action dated Mar. 29, 2018 for U.S. Appl. No. 15/350,601, 14 pages.

U.S. Appl. No. 13/763,487; Notice of Allowance dated Feb. 25, 2019 (pp. 1-8).

Rain Bird Corporation, Pictures of Rain Bird® LF Series Sprinkler, publicly available more than one year before Feb. 8, 2013 (12 pages).

USPTO; U.S. Appl. No. 15/350,601; Office Action dated Jun. 25, 2019; (pp. 1-14).



<u>FIG. 2</u>







### <u>FIG. 4</u>





<u>FIG. 6</u>





# <u>FIG. 8</u>



# <u>FIG. 8A</u>



# <u>FIG. 9</u>



56

ſ

FIG. 10



# FIG. 10A







<u>FIG. 14</u>





















# <u>FIG.</u>23





### <u>FIG.25</u>













# <u>FIG. 30</u>



















FI6.40





FI6.42



FI6.43



FJG.44







FJ6.47













FIG. 54







FIG. 57





FIG. 59







FIG.62







FIG. 65



FIG.66



FI6.67





FJG. 69



FIG. 70



FIG.71



FIG.72



FIG. 73



# SPRINKLER WITH BRAKE ASSEMBLY

## CROSS-REFERENCE TO RELATED APPLICATION

This application is a continuation of prior application Ser. No. 14/175,828, filed Feb. 7, 2014, which is hereby incorporated herein by reference in its entirety.

#### FIELD

This invention relates to irrigation sprinklers and, more particularly, to rotary sprinklers.

## BACKGROUND

There are many different types of sprinkler constructions used for irrigation purposes, including impact or impulse drive sprinklers, motor driven sprinklers, and rotating reaction drive sprinklers. Included in the category of rotating 20 reaction drive sprinklers are a species of sprinklers known as spinner or a rota