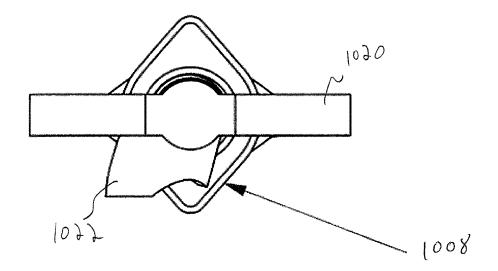

. 1-20).

U.S. Appl. No. 15/350,601; Office Action dated Dec. 3, 2018 (pp. 1-13).

Office Action dated Nov. 7, 2017 for U.S. Appl. No. 13/763,487, 28 pages.

Office Action dated Mar. 29, 2018 for U.S. Appl. No. 15/350,601, 14 pages.

U.S. Appl. No. 13/763,487; Notice of Allowance dated Feb. 25, 2019 (pp. 1-8).

Rain Bird Corporation, Pictures of Rain Bird® LF Series Sprinkler, publicly available more than one year before Feb. 8, 2013 (12 pages).

USPTO; U.S. Appl. No. 15/350,601; Office Action dated Jun. 25, 2019; (pp. 1-14).



<u>FIG. 2</u>







### <u>FIG. 4</u>





<u>FIG. 6</u>





# <u>FIG. 8</u>



# <u>FIG. 8A</u>



# <u>FIG. 9</u>



56

ſ

FIG. 10



# FIG. 10A







<u>FIG. 14</u>





















# <u>FIG.</u>23





### <u>FIG.25</u>













# <u>FIG. 30</u>



















FI6.40





FI6.42



FI6.43



FJG.44







FJ6.47













FIG. 54







FIG. 57





FIG. 59







FIG.62







FIG. 65



FIG.66



FI6.67





FJG. 69



FIG. 70



FIG.71



FIG.72



FIG. 73



# SPRINKLER WITH BRAKE ASSEMBLY

## CROSS-REFERENCE TO RELATED APPLICATION

This application is a continuation of prior application Ser. No. 14/175,828, filed Feb. 7, 2014, which is hereby incorporated herein by reference in its entirety.

#### FIELD

This invention relates to irrigation sprinklers and, more particularly, to rotary sprinklers.

## BACKGROUND

There are many different types of sprinkler constructions used for irrigation purposes, including impact or impulse drive sprinklers, motor driven sprinklers, and rotating reaction drive sprinklers. Included in th