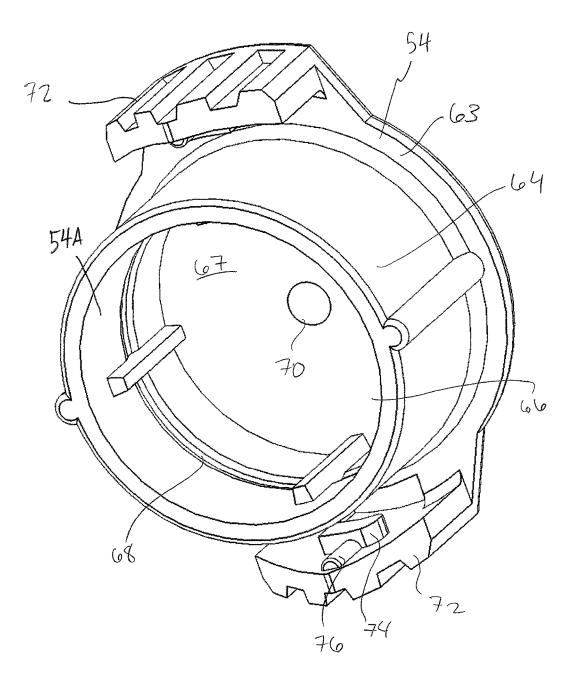

fice Action dated Apr. 20, 2016, 6 pages.

U.S. Appl. No. 14/175,828; Notice of Allowance dated Oct. 12, 2016, 7 pages.

U.S. Appl. No. 13/763,487; Office Action dated Jun. 29, 2018 (pp. 1-20).

U.S. Appl. No. 15/350,601; Office Action dated Dec. 3, 2018 (pp. 1-13).

Office Action dated Nov. 7, 2017 for U.S. Appl. No. 13/763,487, 28 pages.

Office Action dated Mar. 29, 2018 for U.S. Appl. No. 15/350,601, 14 pages.

U.S. Appl. No. 13/763,487; Notice of Allowance dated Feb. 25, 2019 (pp. 1-8).

Rain Bird Corporation, Pictures of Rain Bird® LF Series Sprinkler, publicly available more than one year before Feb. 8, 2013 (12 pages).

USPTO; U.S. Appl. No. 15/350,601; Office Action dated Jun. 25, 2019; (pp. 1-14).



<u>FIG. 2</u>







### <u>FIG. 4</u>





<u>FIG. 6</u>





# <u>FIG. 8</u>



# <u>FIG. 8A</u>



# <u>FIG. 9</u>



56

ſ

FIG. 10



# FIG. 10A







<u>FIG. 14</u>





















# <u>FIG.</u>23





### <u>FIG.25</u>













# <u>FIG. 30</u>



















FI6.40





FI6.42



FI6.43



FJG.44







FJ6.47













FIG. 54







FIG. 57





FIG. 59







FIG.62







FIG. 65



FIG.66



FI6.67





FJG. 69



FIG. 70



FIG.71



FIG.72



FIG. 73



# SPRINKLER WITH BRAKE ASSEMBLY

## CROSS-REFERENCE TO RELATED APPLICATION

This application is a continuation of prior application Ser. No. 14/175,828, filed Feb. 7, 2014, which is hereby incorporated herein by reference in its entirety.

#### FIELD

This invention relates to irrigation sprinklers and, more particularly, to rotary sprinklers.

## BACKGROUND

There are many different typ