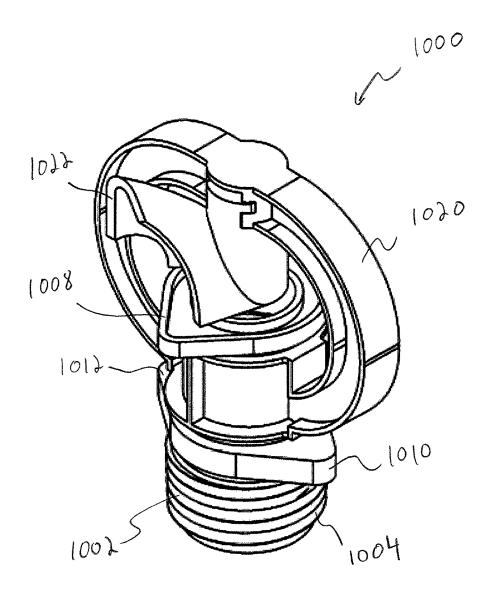

pp. 1-20).

U.S. Appl. No. 15/350,601; Office Action dated Dec. 3, 2018 (pp. 1-13).

Office Action dated Nov. 7, 2017 for U.S. Appl. No. 13/763,487, 28 pages.

Office Action dated Mar. 29, 2018 for U.S. Appl. No. 15/350,601, 14 pages.

U.S. Appl. No. 13/763,487; Notice of Allowance dated Feb. 25, 2019 (pp. 1-8).

Rain Bird Corporation, Pictures of Rain Bird® LF Series Sprinkler, publicly available more than one year before Feb. 8, 2013 (12 pages).

USPTO; U.S. Appl. No. 15/350,601; Office Action dated Jun. 25, 2019; (pp. 1-14).



<u>FIG. 2</u>







### <u>FIG. 4</u>





<u>FIG. 6</u>





# <u>FIG. 8</u>



# <u>FIG. 8A</u>



# <u>FIG. 9</u>



56

ſ

FIG. 10



# FIG. 10A







<u>FIG. 14</u>





















# <u>FIG.</u>23





### <u>FIG.25</u>













# <u>FIG. 30</u>



















FI6.40





FI6.42



FI6.43



FJG.44







FJ6.47













FIG. 54







FIG. 57





FIG. 59







FIG.62







FIG. 65



FIG.66



FI6.67





FJG. 69



FIG. 70



FIG.71



FIG.72



FIG. 73



# SPRINKLER WITH BRAKE ASSEMBLY

## CROSS-REFERENCE TO RELATED APPLICATION

This application is a continuation of prior application Ser. No. 14/175,828, filed Feb. 7, 2014, which is hereby incorporated herein by reference in its entirety.

#### FIELD

This invention relates to irrigation sprinklers and, more particularly, to rotary sprinklers.

## BACKGROUND

There are many different types of sprinkler constructions used for irrigation purposes, including impact or impulse drive sprinklers, motor driven sprinklers, and rotating reaction drive sprinklers. Included in