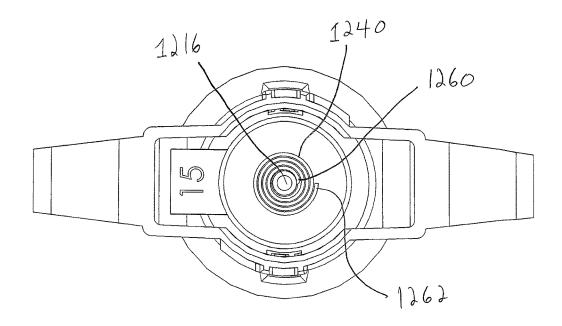

5/350,601; Office Action dated Dec. 3, 2018 (pp. 1-13).

Office Action dated Nov. 7, 2017 for U.S. Appl. No. 13/763,487, 28 pages.

Office Action dated Mar. 29, 2018 for U.S. Appl. No. 15/350,601, 14 pages.

U.S. Appl. No. 13/763,487; Notice of Allowance dated Feb. 25, 2019 (pp. 1-8).

Rain Bird Corporation, Pictures of Rain Bird® LF Series Sprinkler, publicly available more than one year before Feb. 8, 2013 (12 pages).

USPTO; U.S. Appl. No. 15/350,601; Office Action dated Jun. 25, 2019; (pp. 1-14).



<u>FIG. 2</u>







### <u>FIG. 4</u>





<u>FIG. 6</u>





# <u>FIG. 8</u>



# <u>FIG. 8A</u>



# <u>FIG. 9</u>



56

ſ

FIG. 10



# FIG. 10A







<u>FIG. 14</u>





















# <u>FIG.</u>23





### <u>FIG.25</u>













# <u>FIG. 30</u>



















FI6.40





FI6.42



FI6.43



FJG.44







FJ6.47













FIG. 54







FIG. 57





FIG. 59







FIG.62







FIG. 65



FIG.66



FI6.67





FJG. 69



FIG. 70



FIG.71



FIG.72



FIG. 73



# SPRINKLER WITH BRAKE ASSEMBLY

## CROSS-REFERENCE TO RELATED APPLICATION

This application is a continuation of prior application Ser. No. 14/175,828, filed Feb. 7, 2014, which is hereby incorporated herein by reference in its entirety.

#### FIELD

This invention relates to irrigation sprinklers and, more particularly, to rotary sprinklers.

## BACKGROUND

There are many different types of sprinkler constructions used for irrigation purposes, including impact or impulse drive sprinklers, motor driven sprinklers, and rotating reaction drive sprinklers. Included in the category of rotating 20