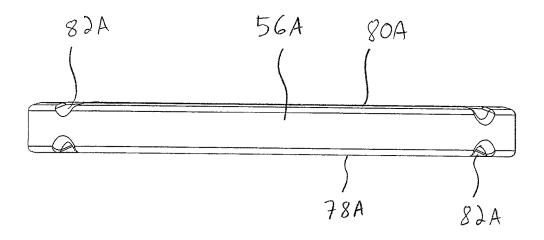

otice of Allowance dated Oct. 12, 2016, 7 pages.

U.S. Appl. No. 13/763,487; Office Action dated Jun. 29, 2018 (pp. 1-20).

U.S. Appl. No. 15/350,601; Office Action dated Dec. 3, 2018 (pp. 1-13).

Office Action dated Nov. 7, 2017 for U.S. Appl. No. 13/763,487, 28 pages.

Office Action dated Mar. 29, 2018 for U.S. Appl. No. 15/350,601, 14 pages.

U.S. Appl. No. 13/763,487; Notice of Allowance dated Feb. 25, 2019 (pp. 1-8).

Rain Bird Corporation, Pictures of Rain Bird® LF Series Sprinkler, publicly available more than one year before Feb. 8, 2013 (12 pages).

USPTO; U.S. Appl. No. 15/350,601; Office Action dated Jun. 25, 2019; (pp. 1-14).



<u>FIG. 2</u>







### <u>FIG. 4</u>





<u>FIG. 6</u>





# <u>FIG. 8</u>



# <u>FIG. 8A</u>



# <u>FIG. 9</u>



56

ſ

FIG. 10



# FIG. 10A







<u>FIG. 14</u>





















# <u>FIG.</u>23





### <u>FIG.25</u>













# <u>FIG. 30</u>



















FI6.40





FI6.42



FI6.43



FJG.44







FJ6.47













FIG. 54







FIG. 57





FIG. 59







FIG.62







FIG. 65



FIG.66



FI6.67





FJG. 69



FIG. 70



FIG.71



FIG.72



FIG. 73



# SPRINKLER WITH BRAKE ASSEMBLY

## CROSS-REFERENCE TO RELATED APPLICATION

This application is a continuation of prior application Ser. No. 14/175,828, filed Feb. 7, 2014, which is hereby incorporated herein by reference in its entirety.

#### FIELD

This invention relates to irrigation sprinklers and, more particularly, to rotary sprinklers.

## BACKGROUND

There are many different types of sprinkler constructions used for irrigation purposes, including i