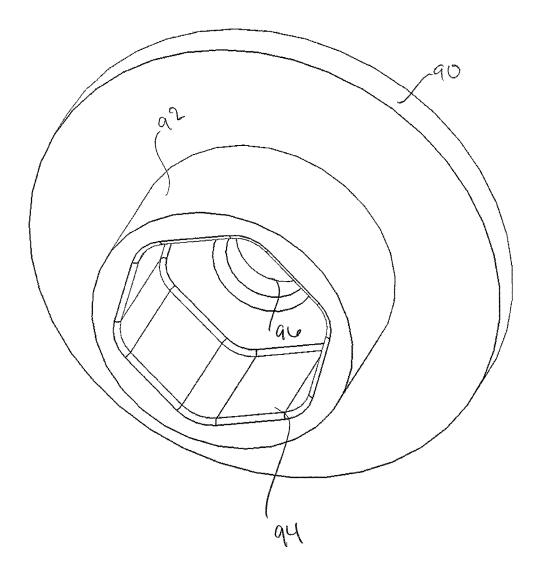

e of Allowance dated Oct. 12, 2016, 7 pages.

U.S. Appl. No. 13/763,487; Office Action dated Jun. 29, 2018 (pp. 1-20).

U.S. Appl. No. 15/350,601; Office Action dated Dec. 3, 2018 (pp. 1-13).

Office Action dated Nov. 7, 2017 for U.S. Appl. No. 13/763,487, 28 pages.

Office Action dated Mar. 29, 2018 for U.S. Appl. No. 15/350,601, 14 pages.

U.S. Appl. No. 13/763,487; Notice of Allowance dated Feb. 25, 2019 (pp. 1-8).

Rain Bird Corporation, Pictures of Rain Bird® LF Series Sprinkler, publicly available more than one year before Feb. 8, 2013 (12 pages).

USPTO; U.S. Appl. No. 15/350,601; Office Action dated Jun. 25, 2019; (pp. 1-14).



<u>FIG. 2</u>







### <u>FIG. 4</u>





<u>FIG. 6</u>





# <u>FIG. 8</u>



# <u>FIG. 8A</u>



# <u>FIG. 9</u>



56

ſ

FIG. 10



# FIG. 10A







<u>FIG. 14</u>





















# <u>FIG.</u>23





### <u>FIG.25</u>













# <u>FIG. 30</u>



















FI6.40





FI6.42



FI6.43



FJG.44







FJ6.47













FIG. 54







FIG. 57





FIG. 59







FIG.62







FIG. 65



FIG.66



FI6.67





FJG. 69



FIG. 70



FIG.71



FIG.72



FIG. 73



# SPRINKLER WITH BRAKE ASSEMBLY

## CROSS-REFERENCE TO RELATED APPLICATION

This application is a continuation of prior application Ser. No. 14/175,828, filed Feb. 7, 2014, which is hereby incorporated herein by reference in its entirety.

#### FIELD

This invention relates to irrigation sprinklers and, more particularly, to rotary sprinklers.

## BACKGROUND

There are many different types of sprinkler constructions used for irrigation purposes, including impac