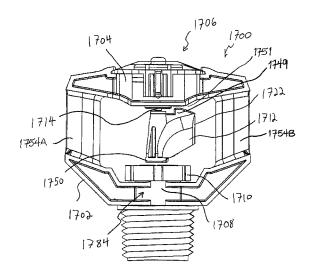

flow from the nozzle, and a friction or viscous brake assembly that controls rotation of a deflector. The friction or viscous brake assembly is releasably connected to the frame in order to enhance serviceability of the sprinkler. In another aspect, a sprinkler is provided having a frame, a deflector rotatably connected to the frame, a nozzle, and a nozzle socket of the frame. The nozzle and nozzle socket have interlocking portions that releasably connect the nozzle to the frame. The nozzle may be easily removed for servicing. Further, the nozzle socket can be configured to receive a plurality of nozzles having different flow characteristics. A nozzle can be selected and utilized with the sprinkler according to the desired application for the sprinkler.

#### 9 Claims, 72 Drawing Sheets



(51) Int. Cl.

|      | B05B 3/04  | (2006.01) |
|------|------------|-----------|
|      | B05B 3/08  | (2006.01) |
|      | B05B 3/10  | (2006.01) |
|      | B05B 15/65 | (2018.01) |
| (52) | U.S. Cl.   |           |

- CPC ...... **B05B 3/08** (2013.01); **B05B 3/1007** (2013.01); **B05B 15/65** (2018.02)
- (58) Field of Classification Search USPC .... 239/222.11, 222.13, 222.15, 222.17, 231, 239/232, 600

See application file for complete search history.

#### (56) **References Cited**

#### U.S. PATENT DOCUMENTS

| 1,435,140