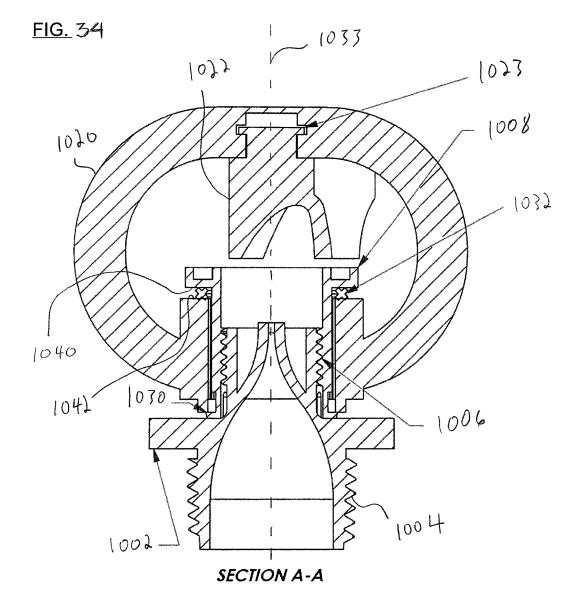

#### (57) **ABSTRACT**

In one aspect, a sprinkler is provided having a nozzle, a deflector that receives fluid flow from the nozzle, and a friction or viscous brake assembly that controls rotation of a deflector. The friction or viscous brake assembly is releasably connected to the frame in order to enhance serviceability of the sprinkler. In another aspect, a sprinkler is provided having a frame, a deflector rotatably connected to the frame, a nozzle, and a nozzle socket of the frame. The nozzle and nozzle socket have interlocking portions that releasably connect the nozzle to the frame. The nozzle may be easily removed for servicing. Further, the nozzle socket can be configured to receive a plurality of nozzles having different flow characteristics. A nozzle can be selected and utilized with the sprinkler according to the desired application for the sprinkler.