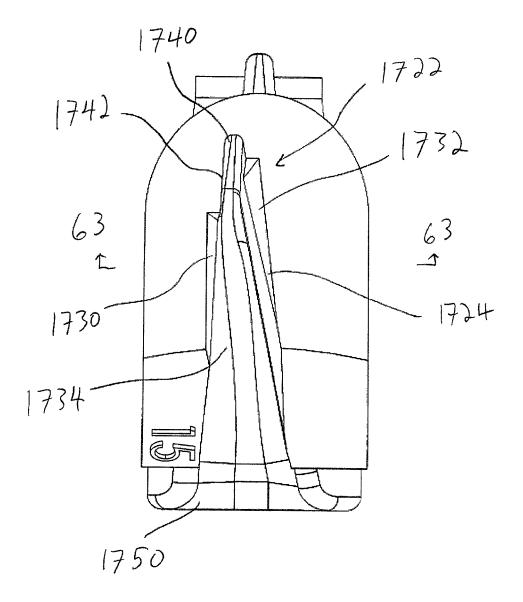

#### (57) **ABSTRACT**

In one aspect, a sprinkler is provided having a nozzle, a deflector that receives fluid flow from the nozzle, and a friction or viscous brake assembly that controls rotation of a deflector. The friction or viscous brake assembly is releasably connected to the frame in order to enhance serviceability of the sprinkler. In another aspect, a sprinkler is provided having a frame, a deflector rotatably connected to the frame, a nozzle, and a nozzle socket of the frame. The nozzle and nozzle socket have interlocking portions that releasably connect the nozzle to the frame. The nozzle may be easily removed for servicing. Further, the nozzle socket can be configured to receive a plurality of nozzles having different flow characteristics. A nozzle can be selected and utilized with the sprinkler according to the desired application for the sprinkler.