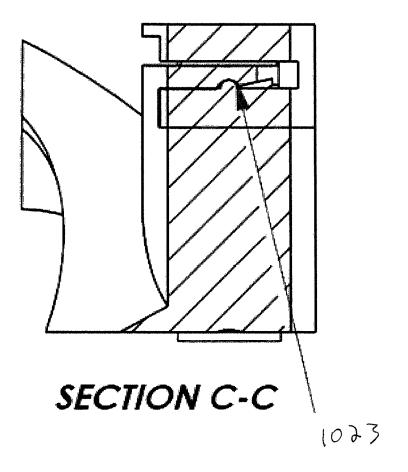

U.S. Appl. No. 15/350,601; Office Action dated Dec. 3, 2018 (pp. 1-13).

Office Action dated Nov. 7, 2017 for U.S. Appl. No. 13/763,487, 28 pages.

Office Action dated Mar. 29, 2018 for U.S. Appl. No. 15/350,601, 14 pages.

U.S. Appl. No. 13/763,487; Notice of Allowance dated Feb. 25, 2019 (pp. 1-8).

Rain Bird Corporation, Pictures of Rain Bird® LF Series Sprinkler, publicly available more than one year before Feb. 8, 2013 (12 pages).

USPTO; U.S. Appl. No. 15/350,601; Office Action dated Jun. 25, 2019; (pp. 1-14).



<u>FIG. 2</u>







### <u>FIG. 4</u>





<u>FIG. 6</u>





# <u>FIG. 8</u>



# <u>FIG. 8A</u>



# <u>FIG. 9</u>



56

ſ

FIG. 10



# FIG. 10A







<u>FIG. 14</u>





















# <u>FIG.</u>23





### <u>FIG.25</u>













# <u>FIG. 30</u>



















FI6.40





FI6.42



FI6.43



FJG.44







FJ6.47













FIG. 54







FIG. 57





FIG. 59







FIG.62







FIG. 65



FIG.66



FI6.67





FJG. 69



FIG. 70



FIG.71



FIG.72



FIG. 73



# SPRINKLER WITH BRAKE ASSEMBLY

## CROSS-REFERENCE TO RELATED APPLICATION

This application is a continuation of prior application Ser. No. 14/175,828, filed Feb. 7, 2014, which is hereby incorporated herein by reference in its entirety.

#### FIELD

This invention relates to irrigation sprinklers and, more particularly, to rotary sprinklers.

## BACKGROUND

There are many different types of sprinkler constructions used for irrigation purposes, including impact or impulse drive sprinklers, motor driven sprinklers, and rotating reaction drive sprinklers. Included in the category