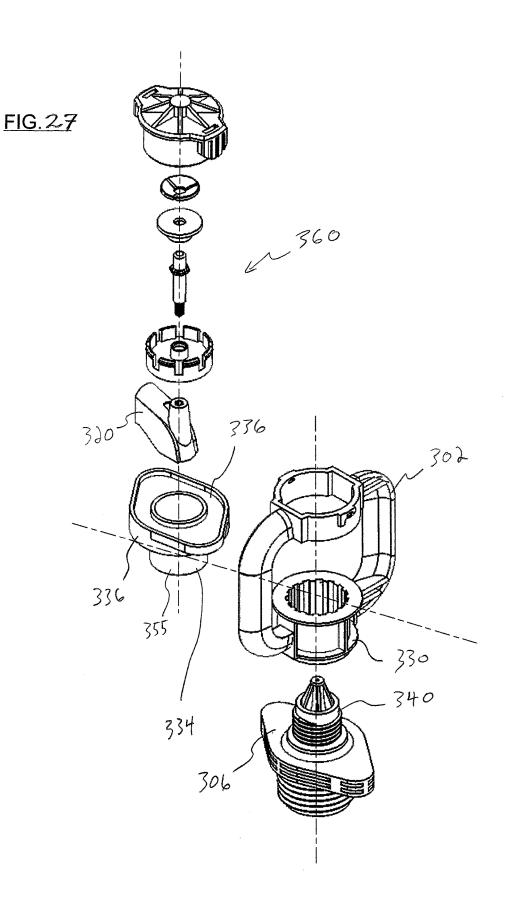

tion dated Jun. 29, 2018 (pp. 1-20).

U.S. Appl. No. 15/350,601; Office Action dated Dec. 3, 2018 (pp. 1-13).

Office Action dated Nov. 7, 2017 for U.S. Appl. No. 13/763,487, 28 pages.

Office Action dated Mar. 29, 2018 for U.S. Appl. No. 15/350,601, 14 pages.

U.S. Appl. No. 13/763,487; Notice of Allowance dated Feb. 25, 2019 (pp. 1-8).

Rain Bird Corporation, Pictures of Rain Bird® LF Series Sprinkler, publicly available more than one year before Feb. 8, 2013 (12 pages).

USPTO; U.S. Appl. No. 15/350,601; Office Action dated Jun. 25, 2019; (pp. 1-14).



<u>FIG. 2</u>







### <u>FIG. 4</u>





<u>FIG. 6</u>





# <u>FIG. 8</u>



# <u>FIG. 8A</u>



# <u>FIG. 9</u>



56

ſ

FIG. 10



# FIG. 10A







<u>FIG. 14</u>





















# <u>FIG.</u>23





### <u>FIG.25</u>













# <u>FIG. 30</u>



















FI6.40





FI6.42



FI6.43



FJG.44







FJ6.47













FIG. 54







FIG. 57





FIG. 59







FIG.62







FIG. 65



FIG.66



FI6.67





FJG. 69



FIG. 70



FIG.71



FIG.72



FIG. 73



# SPRINKLER WITH BRAKE ASSEMBLY

## CROSS-REFERENCE TO RELATED APPLICATION

This application is a continuation of prior application Ser. No. 14/175,828, filed Feb. 7, 2014, which is hereby incorporated herein by reference in its entirety.

#### FIELD

This invention relates to irrigation sprinklers and, more particularly, to rotary sprinklers.

## BACKGROUND

There are many different types of sprinkler constructions used for irrigation purposes, including impact or impulse drive sprinklers, motor driven sprinklers, and rotating reaction driv