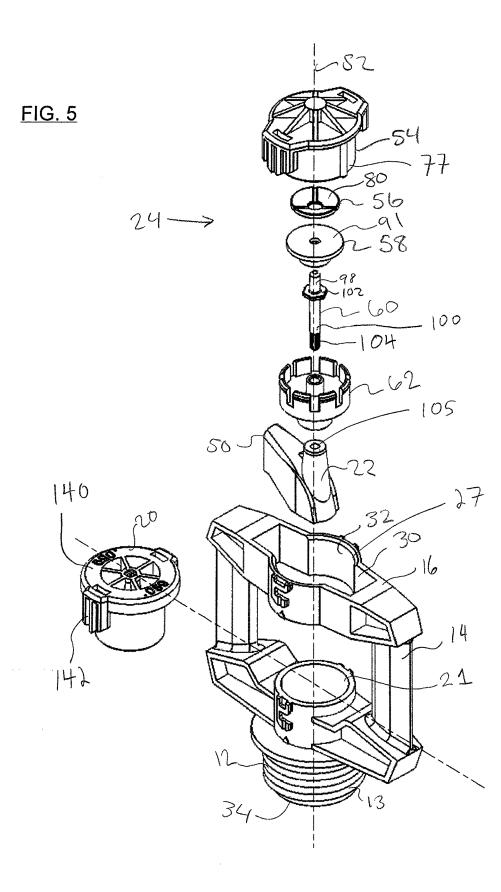

#### (57) **ABSTRACT**

In one aspect, a sprinkler is provided having a nozzle, a deflector that receives fluid flow from the nozzle, and a friction or viscous brake assembly that controls rotation of a deflector. The friction or viscous brake assembly is releasably connected to the frame in order to enhance serviceability of the sprinkler. In another aspect, a sprinkler is provided having a frame, a deflector rotatably connected to the frame, a nozzle, and a nozzle socket of the frame. The nozzle and nozzle socket have interlocking portions that releasably connect the nozzle to the frame. The nozzle may be easily removed for servicing. Further, the nozzle socket can be configured to receive a plurality of nozzles having different flow characteristics. A nozzle can be selected and utilized with the sprinkler according to the desired application for the sprinkler.