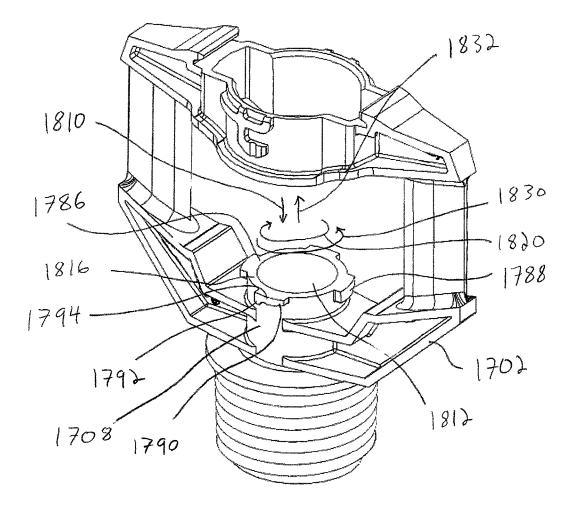

8 pages.

Office Action dated Mar. 29, 2018 for U.S. Appl. No. 15/350,601, 14 pages.

U.S. Appl. No. 13/763,487; Notice of Allowance dated Feb. 25, 2019 (pp. 1-8).

Rain Bird Corporation, Pictures of Rain Bird® LF Series Sprinkler, publicly available more than one year before Feb. 8, 2013 (12 pages).

USPTO; U.S. Appl. No. 15/350,601; Office Action dated Jun. 25, 2019; (pp. 1-14).



<u>FIG. 2</u>







### <u>FIG. 4</u>





<u>FIG. 6</u>





# <u>FIG. 8</u>



# <u>FIG. 8A</u>



# <u>FIG. 9</u>



56

ſ

FIG. 10



# FIG. 10A







<u>FIG. 14</u>





















# <u>FIG.</u>23





### <u>FIG.25</u>













# <u>FIG. 30</u>



















FI6.40





FI6.42



FI6.43



FJG.44







FJ6.47













FIG. 54







FIG. 57





FIG. 59







FIG.62







FIG. 65



FIG.66



FI6.67





FJG. 69



FIG. 70



FIG.71



FIG.72



FIG. 73



# SPRINKLER WITH BRAKE ASSEMBLY

## CROSS-REFERENCE TO RELATED APPLICATION

This application is a continuation of prior application Ser. No. 14/175,828, filed Feb. 7, 2014, which is hereby incorporated herein by reference in its entirety.

#### FIELD

This invention relates to irrigation sprinklers and, more particularly, to rotary sprinklers.

## BACKGROUND

There are many different types of sprinkler constructions used for irrigation purposes, including impact or impulse drive sprinklers, motor driven sprinklers, and rotating reaction drive sprinklers. Included in the category of rotating 20 reaction drive sprinklers are a species of sprinklers known as spinner or a rotary sprinklers which are often used in the