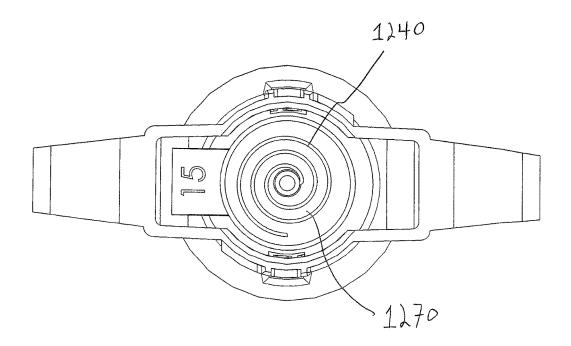

tion dated Dec. 3, 2018 (pp. 1-13).

Office Action dated Nov. 7, 2017 for U.S. Appl. No. 13/763,487, 28 pages.

Office Action dated Mar. 29, 2018 for U.S. Appl. No. 15/350,601, 14 pages.

U.S. Appl. No. 13/763,487; Notice of Allowance dated Feb. 25, 2019 (pp. 1-8).

Rain Bird Corporation, Pictures of Rain Bird® LF Series Sprinkler, publicly available more than one year before Feb. 8, 2013 (12 pages).

USPTO; U.S. Appl. No. 15/350,601; Office Action dated Jun. 25, 2019; (pp. 1-14).



<u>FIG. 2</u>







### <u>FIG. 4</u>





<u>FIG. 6</u>





# <u>FIG. 8</u>



# <u>FIG. 8A</u>



# <u>FIG. 9</u>



56

ſ

FIG. 10



# FIG. 10A







<u>FIG. 14</u>





















# <u>FIG.</u>23





### <u>FIG.25</u>













# <u>FIG. 30</u>



















FI6.40





FI6.42



FI6.43



FJG.44







FJ6.47













FIG. 54







FIG. 57





FIG. 59







FIG.62







FIG. 65



FIG.66



FI6.67





FJG. 69



FIG. 70



FIG.71



FIG.72



FIG. 73



# SPRINKLER WITH BRAKE ASSEMBLY

## CROSS-REFERENCE TO RELATED APPLICATION

This application is a continuation of prior application Ser. No. 14/175,828, filed Feb. 7, 2014, which is hereby incorporated herein by reference in its entirety.

#### FIELD

This invention relates to irrigation sprinklers and, more particularly, to rotary sprinklers.

## BACKGROUND

There are many different types of sprinkler constructions used for irrigation purposes, including impact or impulse drive sprinklers, motor driven sprinklers, and rotating reaction drive sprinklers. Included in the category of rotating 20 reaction drive sprin