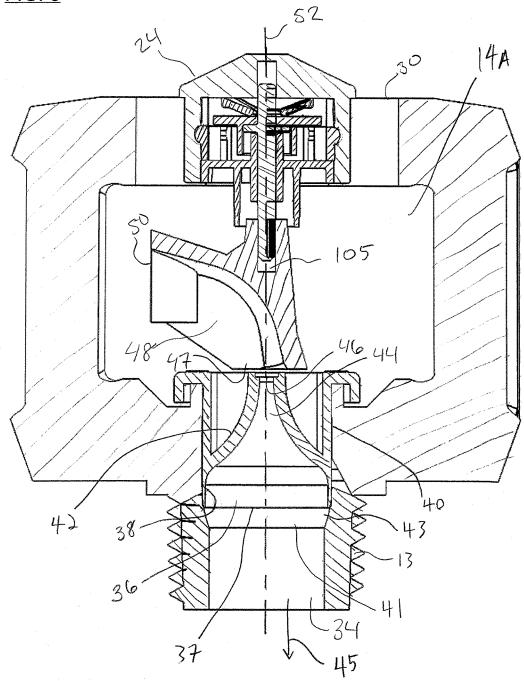

l. No. 14/175,828; Office Action dated Apr. 20, 2016, 6 pages.

U.S. Appl. No. 14/175,828; Notice of Allowance dated Oct. 12, 2016, 7 pages.

U.S. Appl. No. 13/763,487; Office Action dated Jun. 29, 2018 (pp. 1-20).

U.S. Appl. No. 15/350,601; Office Action dated Dec. 3, 2018 (pp. 1-13).

Office Action dated Nov. 7, 2017 for U.S. Appl. No. 13/763,487, 28 pages.

Office Action dated Mar. 29, 2018 for U.S. Appl. No. 15/350,601, 14 pages.

U.S. Appl. No. 13/763,487; Notice of Allowance dated Feb. 25, 2019 (pp. 1-8).

Rain Bird Corporation, Pictures of Rain Bird® LF Series Sprinkler, publicly available more than one year before Feb. 8, 2013 (12 pages).

USPTO; U.S. Appl. No. 15/350,601; Office Action dated Jun. 25, 2019; (pp. 1-14).



<u>FIG. 2</u>







### <u>FIG. 4</u>





<u>FIG. 6</u>





# <u>FIG. 8</u>



# <u>FIG. 8A</u>



# <u>FIG. 9</u>



56

ſ

FIG. 10



# FIG. 10A







<u>FIG. 14</u>





















# <u>FIG.</u>23





### <u>FIG.25</u>













# <u>FIG. 30</u>



















FI6.40





FI6.42



FI6.43



FJG.44







FJ6.47













FIG. 54







FIG. 57





FIG. 59







FIG.62







FIG. 65



FIG.66



FI6.67





FJG. 69



FIG. 70



FIG.71



FIG.72



FIG. 73



# SPRINKLER WITH BRAKE ASSEMBLY

## CROSS-REFERENCE TO RELATED APPLICATION

This application is a continuation of prior application Ser. No. 14/175,828, filed Feb. 7, 2014, which is hereby incorporated herein by reference in its entirety.

#### FIELD

This invention relates to irrigation sprinklers and, more particularly, to rotary sprinklers.

## BACKGROUND

There a