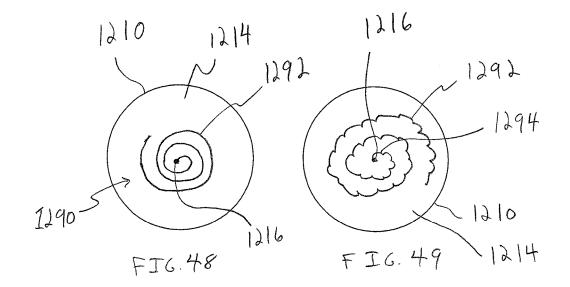

(pp. 1-13).

Office Action dated Nov. 7, 2017 for U.S. Appl. No. 13/763,487, 28 pages.

Office Action dated Mar. 29, 2018 for U.S. Appl. No. 15/350,601, 14 pages.

U.S. Appl. No. 13/763,487; Notice of Allowance dated Feb. 25, 2019 (pp. 1-8).

Rain Bird Corporation, Pictures of Rain Bird® LF Series Sprinkler, publicly available more than one year before Feb. 8, 2013 (12 pages).

USPTO; U.S. Appl. No. 15/350,601; Office Action dated Jun. 25, 2019; (pp. 1-14).



<u>FIG. 2</u>







### <u>FIG. 4</u>





<u>FIG. 6</u>





# <u>FIG. 8</u>



# <u>FIG. 8A</u>



# <u>FIG. 9</u>



56

ſ

FIG. 10



# FIG. 10A







<u>FIG. 14</u>





















# <u>FIG.</u>23





### <u>FIG.25</u>













# <u>FIG. 30</u>



















FI6.40





FI6.42



FI6.43



FJG.44







FJ6.47













FIG. 54







FIG. 57





FIG. 59







FIG.62







FIG. 65



FIG.66



FI6.67





FJG. 69



FIG. 70



FIG.71



FIG.72



FIG. 73



# SPRINKLER WITH BRAKE ASSEMBLY

## CROSS-REFERENCE TO RELATED APPLICATION

This application is a continuation of prior application Ser. No. 14/175,828, filed Feb. 7, 2014, which is hereby incorporated herein by reference in its entirety.

#### FIELD

This invention relates to irrigation sprinklers and, more particularly, to rotary sprinklers.

## BACKGROUND

There are many different types of sprinkler constructions used for irrigation purposes, including impact or impulse drive sprinklers, motor driven sprinklers, and rotating reaction drive sprinklers. Included in the category of rotating 20 reaction drive sprinklers are a species of s