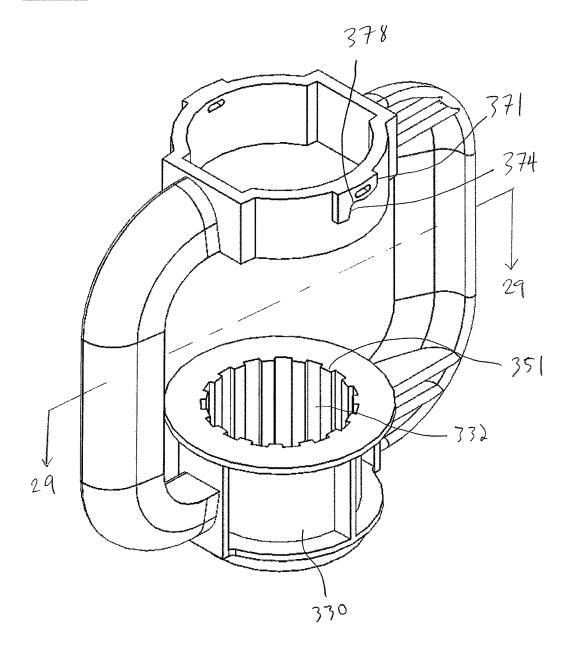

on dated Jun. 29, 2018 (pp. 1-20).

U.S. Appl. No. 15/350,601; Office Action dated Dec. 3, 2018 (pp. 1-13).

Office Action dated Nov. 7, 2017 for U.S. Appl. No. 13/763,487, 28 pages.

Office Action dated Mar. 29, 2018 for U.S. Appl. No. 15/350,601, 14 pages.

U.S. Appl. No. 13/763,487; Notice of Allowance dated Feb. 25, 2019 (pp. 1-8).

Rain Bird Corporation, Pictures of Rain Bird® LF Series Sprinkler, publicly available more than one year before Feb. 8, 2013 (12 pages).

USPTO; U.S. Appl. No. 15/350,601; Office Action dated Jun. 25, 2019; (pp. 1-14).



<u>FIG. 2</u>







### <u>FIG. 4</u>





<u>FIG. 6</u>





# <u>FIG. 8</u>



# <u>FIG. 8A</u>



# <u>FIG. 9</u>



56

ſ

FIG. 10



# FIG. 10A







<u>FIG. 14</u>





















# <u>FIG.</u>23





### <u>FIG.25</u>













# <u>FIG. 30</u>



















FI6.40





FI6.42



FI6.43



FJG.44







FJ6.47













FIG. 54







FIG. 57





FIG. 59







FIG.62







FIG. 65



FIG.66



FI6.67





FJG. 69



FIG. 70



FIG.71



FIG.72



FIG. 73



# SPRINKLER WITH BRAKE ASSEMBLY

## CROSS-REFERENCE TO RELATED APPLICATION

This application is a continuation of prior application Ser. No. 14/175,828, filed Feb. 7, 2014, which is hereby incorporated herein by reference in its entirety.

#### FIELD

This invention relates to irrigation sprinklers and, more particularly, to rotary sprinklers.

## BACKGROUND

There are many different types of sprinkler constructions used for irrigation purposes, including impact or impulse drive sprinklers, motor driven sprinklers, and rotating reaction drive