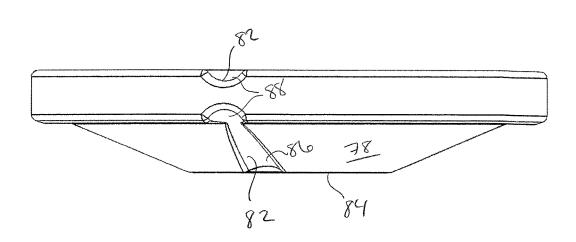

14/175,828; Notice of Allowance dated Oct. 12, 2016, 7 pages.

U.S. Appl. No. 13/763,487; Office Action dated Jun. 29, 2018 (pp. 1-20).

U.S. Appl. No. 15/350,601; Office Action dated Dec. 3, 2018 (pp. 1-13).

Office Action dated Nov. 7, 2017 for U.S. Appl. No. 13/763,487, 28 pages.

Office Action dated Mar. 29, 2018 for U.S. Appl. No. 15/350,601, 14 pages.

U.S. Appl. No. 13/763,487; Notice of Allowance dated Feb. 25, 2019 (pp. 1-8).

Rain Bird Corporation, Pictures of Rain Bird® LF Series Sprinkler, publicly available more than one year before Feb. 8, 2013 (12 pages).

USPTO; U.S. Appl. No. 15/350,601; Office Action dated Jun. 25, 2019; (pp. 1-14).



<u>FIG. 2</u>







### <u>FIG. 4</u>





<u>FIG. 6</u>





# <u>FIG. 8</u>



# <u>FIG. 8A</u>



# <u>FIG. 9</u>



56

ſ

FIG. 10



# FIG. 10A







<u>FIG. 14</u>





















# <u>FIG.</u>23





### <u>FIG.25</u>













# <u>FIG. 30</u>



















FI6.40





FI6.42



FI6.43



FJG.44







FJ6.47













FIG. 54







FIG. 57





FIG. 59







FIG.62







FIG. 65



FIG.66



FI6.67





FJG. 69



FIG. 70



FIG.71



FIG.72



FIG. 73



# SPRINKLER WITH BRAKE ASSEMBLY

## CROSS-REFERENCE TO RELATED APPLICATION

This application is a continuation of prior application Ser. No. 14/175,828, filed Feb. 7, 2014, which is hereby incorporated herein by reference in its entirety.

#### FIELD

This invention relates to irrigation sprinklers and, more particularly, to rotary sprinklers.

## BACKGROUND

There are many different types of sprinkler constructions used for irrigation purpose