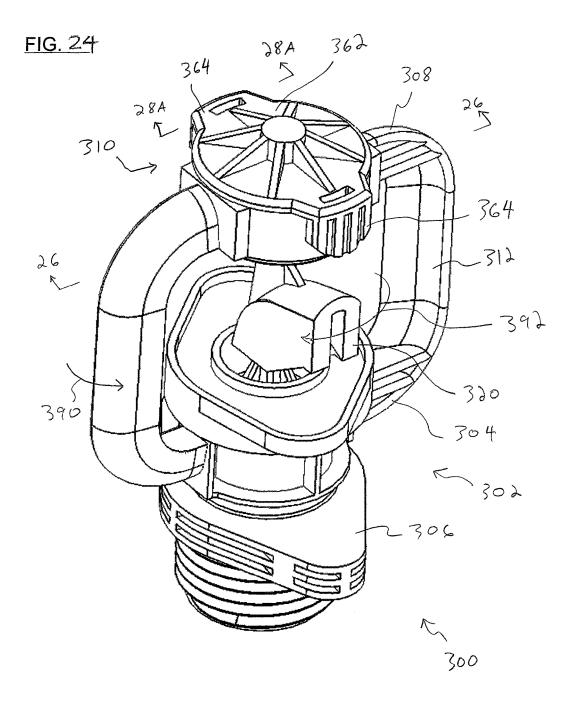

No. 13/763,487; Office Action dated Jun. 29, 2018 (pp. 1-20).

U.S. Appl. No. 15/350,601; Office Action dated Dec. 3, 2018 (pp. 1-13).

Office Action dated Nov. 7, 2017 for U.S. Appl. No. 13/763,487, 28 pages.

Office Action dated Mar. 29, 2018 for U.S. Appl. No. 15/350,601, 14 pages.

U.S. Appl. No. 13/763,487; Notice of Allowance dated Feb. 25, 2019 (pp. 1-8).

Rain Bird Corporation, Pictures of Rain Bird® LF Series Sprinkler, publicly available more than one year before Feb. 8, 2013 (12 pages).

USPTO; U.S. Appl. No. 15/350,601; Office Action dated Jun. 25, 2019; (pp. 1-14).



<u>FIG. 2</u>







### <u>FIG. 4</u>





<u>FIG. 6</u>





# <u>FIG. 8</u>



# <u>FIG. 8A</u>



# <u>FIG. 9</u>



56

ſ

FIG. 10



# FIG. 10A







<u>FIG. 14</u>





















# <u>FIG.</u>23





### <u>FIG.25</u>













# <u>FIG. 30</u>



















FI6.40





FI6.42



FI6.43



FJG.44







FJ6.47













FIG. 54







FIG. 57





FIG. 59







FIG.62







FIG. 65



FIG.66



FI6.67





FJG. 69



FIG. 70



FIG.71



FIG.72



FIG. 73



# SPRINKLER WITH BRAKE ASSEMBLY

## CROSS-REFERENCE TO RELATED APPLICATION

This application is a continuation of prior application Ser. No. 14/175,828, filed Feb. 7, 2014, which is hereby incorporated herein by reference in its entirety.

#### FIELD

This invention relates to irrigation sprinklers and, more particularly, to rotary sprinklers.

## BACKGROUND

There are many different types of sprinkler constructions used for irrigation purposes, including impact or impulse drive sprinklers, motor driven sprinklers, a