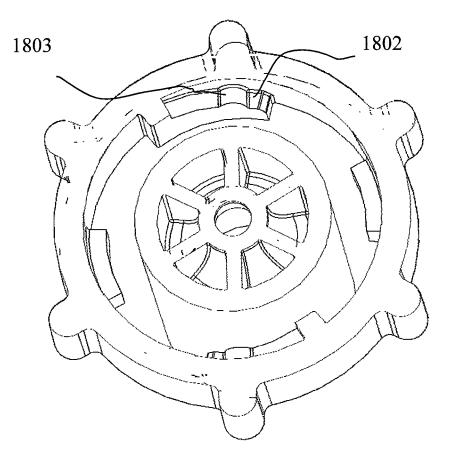

ion dated Mar. 29, 2018 for U.S. Appl. No. 15/350,601, 14 pages.

U.S. Appl. No. 13/763,487; Notice of Allowance dated Feb. 25, 2019 (pp. 1-8).

Rain Bird Corporation, Pictures of Rain Bird® LF Series Sprinkler, publicly available more than one year before Feb. 8, 2013 (12 pages).

USPTO; U.S. Appl. No. 15/350,601; Office Action dated Jun. 25, 2019; (pp. 1-14).



<u>FIG. 2</u>







### <u>FIG. 4</u>





<u>FIG. 6</u>





# <u>FIG. 8</u>



# <u>FIG. 8A</u>



# <u>FIG. 9</u>



56

ſ

FIG. 10



# FIG. 10A







<u>FIG. 14</u>





















# <u>FIG.</u>23





### <u>FIG.25</u>













# <u>FIG. 30</u>



















FI6.40





FI6.42



FI6.43



FJG.44







FJ6.47













FIG. 54







FIG. 57





FIG. 59







FIG.62







FIG. 65



FIG.66



FI6.67





FJG. 69



FIG. 70



FIG.71



FIG.72



FIG. 73



# SPRINKLER WITH BRAKE ASSEMBLY

## CROSS-REFERENCE TO RELATED APPLICATION

This application is a continuation of prior application Ser. No. 14/175,828, filed Feb. 7, 2014, which is hereby incorporated herein by reference in its entirety.

#### FIELD

This invention relates to irrigation sprinklers and, more particularly, to rotary sprinklers.

## BACKGROUND

There are many different types of sprinkler constructions used for irrigation purposes, including impact or impulse drive sprinklers, motor driven sprinklers, and rotating reaction drive sprinklers. Included in the category of rotating 20 reaction drive sprinklers are a species of sprinklers known as spinner or a rotary sprinklers which are often used in the irrigation of agricu