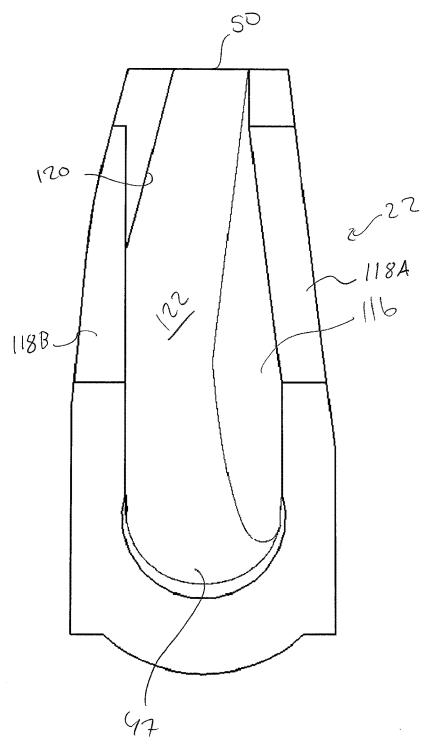

12, 2016, 7 pages.

U.S. Appl. No. 13/763,487; Office Action dated Jun. 29, 2018 (pp. 1-20).

U.S. Appl. No. 15/350,601; Office Action dated Dec. 3, 2018 (pp. 1-13).

Office Action dated Nov. 7, 2017 for U.S. Appl. No. 13/763,487, 28 pages.

Office Action dated Mar. 29, 2018 for U.S. Appl. No. 15/350,601, 14 pages.

U.S. Appl. No. 13/763,487; Notice of Allowance dated Feb. 25, 2019 (pp. 1-8).

Rain Bird Corporation, Pictures of Rain Bird® LF Series Sprinkler, publicly available more than one year before Feb. 8, 2013 (12 pages).

USPTO; U.S. Appl. No. 15/350,601; Office Action dated Jun. 25, 2019; (pp. 1-14).



<u>FIG. 2</u>







### <u>FIG. 4</u>





<u>FIG. 6</u>





# <u>FIG. 8</u>



# <u>FIG. 8A</u>



# <u>FIG. 9</u>



56

ſ

FIG. 10



# FIG. 10A







<u>FIG. 14</u>





















# <u>FIG.</u>23





### <u>FIG.25</u>













# <u>FIG. 30</u>



















FI6.40





FI6.42



FI6.43



FJG.44







FJ6.47













FIG. 54







FIG. 57





FIG. 59







FIG.62







FIG. 65



FIG.66



FI6.67





FJG. 69



FIG. 70



FIG.71



FIG.72



FIG. 73



# SPRINKLER WITH BRAKE ASSEMBLY

## CROSS-REFERENCE TO RELATED APPLICATION

This application is a continuation of prior application Ser. No. 14/175,828, filed Feb. 7, 2014, which is hereby incorporated herein by reference in its entirety.

#### FIELD

This invention relates to irrigation sprinklers and, more particularly, to rotary sprinklers.

## BACKGROUND

There are many different types of sprinkler constructions used for irrigation purposes, including impact or impulse drive sprinkl