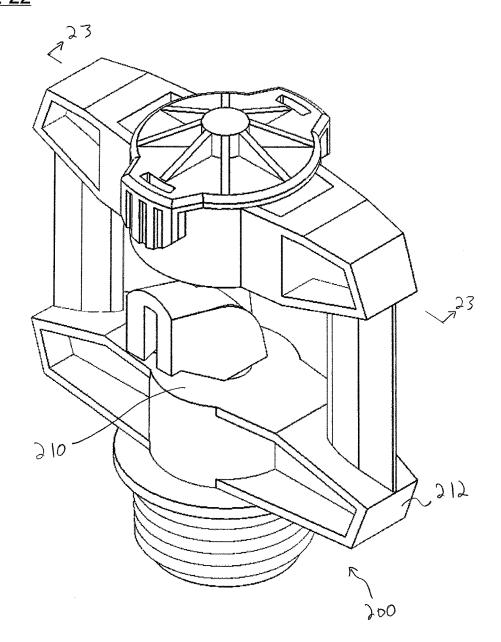

7 pages.

U.S. Appl. No. 13/763,487; Office Action dated Jun. 29, 2018 (pp. 1-20).

U.S. Appl. No. 15/350,601; Office Action dated Dec. 3, 2018 (pp. 1-13).

Office Action dated Nov. 7, 2017 for U.S. Appl. No. 13/763,487, 28 pages.

Office Action dated Mar. 29, 2018 for U.S. Appl. No. 15/350,601, 14 pages.

U.S. Appl. No. 13/763,487; Notice of Allowance dated Feb. 25, 2019 (pp. 1-8).

Rain Bird Corporation, Pictures of Rain Bird® LF Series Sprinkler, publicly available more than one year before Feb. 8, 2013 (12 pages).

USPTO; U.S. Appl. No. 15/350,601; Office Action dated Jun. 25, 2019; (pp. 1-14).



<u>FIG. 2</u>







### <u>FIG. 4</u>





<u>FIG. 6</u>





# <u>FIG. 8</u>



# <u>FIG. 8A</u>



# <u>FIG. 9</u>



56

ſ

FIG. 10



# FIG. 10A







<u>FIG. 14</u>





















# <u>FIG.</u>23





### <u>FIG.25</u>













# <u>FIG. 30</u>



















FI6.40





FI6.42



FI6.43



FJG.44







FJ6.47













FIG. 54







FIG. 57





FIG. 59







FIG.62







FIG. 65



FIG.66



FI6.67





FJG. 69



FIG. 70



FIG.71



FIG.72



FIG. 73



# SPRINKLER WITH BRAKE ASSEMBLY

## CROSS-REFERENCE TO RELATED APPLICATION

This application is a continuation of prior application Ser. No. 14/175,828, filed Feb. 7, 2014, which is hereby incorporated herein by reference in its entirety.

#### FIELD

This invention relates to irrigation sprinklers and, more particularly, to rotary sprinklers.

## BACKGROUND

There are many different types of sprinkler constructions used for irrigation purposes, including impact or impulse drive sprinklers, motor