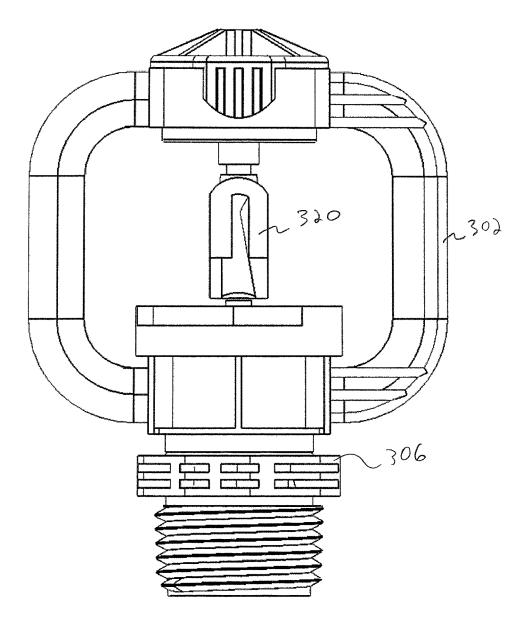

e Action dated Jun. 29, 2018 (pp. 1-20).

U.S. Appl. No. 15/350,601; Office Action dated Dec. 3, 2018 (pp. 1-13).

Office Action dated Nov. 7, 2017 for U.S. Appl. No. 13/763,487, 28 pages.

Office Action dated Mar. 29, 2018 for U.S. Appl. No. 15/350,601, 14 pages.

U.S. Appl. No. 13/763,487; Notice of Allowance dated Feb. 25, 2019 (pp. 1-8).

Rain Bird Corporation, Pictures of Rain Bird® LF Series Sprinkler, publicly available more than one year before Feb. 8, 2013 (12 pages).

USPTO; U.S. Appl. No. 15/350,601; Office Action dated Jun. 25, 2019; (pp. 1-14).



<u>FIG. 2</u>







### <u>FIG. 4</u>





<u>FIG. 6</u>





# <u>FIG. 8</u>



# <u>FIG. 8A</u>



# <u>FIG. 9</u>



56

ſ

FIG. 10



# FIG. 10A







<u>FIG. 14</u>





















# <u>FIG.</u>23





### <u>FIG.25</u>













# <u>FIG. 30</u>



















FI6.40





FI6.42



FI6.43



FJG.44







FJ6.47













FIG. 54







FIG. 57





FIG. 59







FIG.62







FIG. 65



FIG.66



FI6.67





FJG. 69



FIG. 70



FIG.71



FIG.72



FIG. 73



# SPRINKLER WITH BRAKE ASSEMBLY

## CROSS-REFERENCE TO RELATED APPLICATION

This application is a continuation of prior application Ser. No. 14/175,828, filed Feb. 7, 2014, which is hereby incorporated herein by reference in its entirety.

#### FIELD

This invention relates to irrigation sprinklers and, more particularly, to rotary sprinklers.

## BACKGROUND

There are many different types of sprinkler constructions used for irrigation purposes, including impact or impulse drive sprinklers, motor driven sprinklers, and rotating reaction