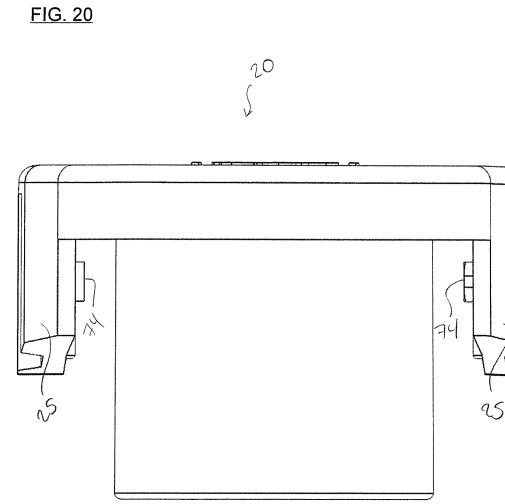

16, 7 pages.

U.S. Appl. No. 13/763,487; Office Action dated Jun. 29, 2018 (pp. 1-20).

U.S. Appl. No. 15/350,601; Office Action dated Dec. 3, 2018 (pp. 1-13).

Office Action dated Nov. 7, 2017 for U.S. Appl. No. 13/763,487, 28 pages.

Office Action dated Mar. 29, 2018 for U.S. Appl. No. 15/350,601, 14 pages.

U.S. Appl. No. 13/763,487; Notice of Allowance dated Feb. 25, 2019 (pp. 1-8).

Rain Bird Corporation, Pictures of Rain Bird® LF Series Sprinkler, publicly available more than one year before Feb. 8, 2013 (12 pages).

USPTO; U.S. Appl. No. 15/350,601; Office Action dated Jun. 25, 2019; (pp. 1-14).



<u>FIG. 2</u>







### <u>FIG. 4</u>





<u>FIG. 6</u>





# <u>FIG. 8</u>



# <u>FIG. 8A</u>



# <u>FIG. 9</u>



56

ſ

FIG. 10



# FIG. 10A







<u>FIG. 14</u>





















# <u>FIG.</u>23





### <u>FIG.25</u>













# <u>FIG. 30</u>



















FI6.40





FI6.42



FI6.43



FJG.44







FJ6.47













FIG. 54







FIG. 57





FIG. 59







FIG.62







FIG. 65



FIG.66



FI6.67





FJG. 69



FIG. 70



FIG.71



FIG.72



FIG. 73



# SPRINKLER WITH BRAKE ASSEMBLY

## CROSS-REFERENCE TO RELATED APPLICATION

This application is a continuation of prior application Ser. No. 14/175,828, filed Feb. 7, 2014, which is hereby incorporated herein by reference in its entirety.

#### FIELD

This invention relates to irrigation sprinklers and, more particularly, to rotary sprinklers.

## BACKGROUND

There are many different types of sprinkler constructions used for irrigation purposes, including impact or impulse drive sprinklers, m