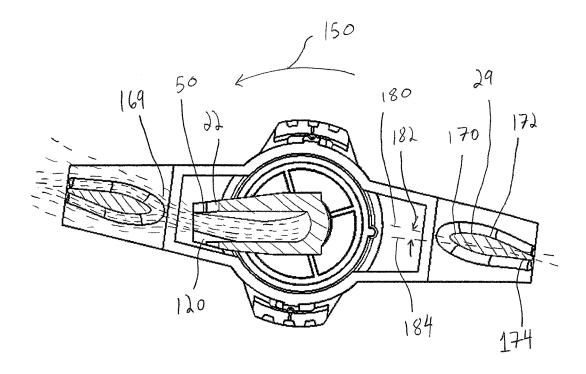

, 7 pages.

U.S. Appl. No. 13/763,487; Office Action dated Jun. 29, 2018 (pp. 1-20).

U.S. Appl. No. 15/350,601; Office Action dated Dec. 3, 2018 (pp. 1-13).

Office Action dated Nov. 7, 2017 for U.S. Appl. No. 13/763,487, 28 pages.

Office Action dated Mar. 29, 2018 for U.S. Appl. No. 15/350,601, 14 pages.

U.S. Appl. No. 13/763,487; Notice of Allowance dated Feb. 25, 2019 (pp. 1-8).

Rain Bird Corporation, Pictures of Rain Bird® LF Series Sprinkler, publicly available more than one year before Feb. 8, 2013 (12 pages).

USPTO; U.S. Appl. No. 15/350,601; Office Action dated Jun. 25, 2019; (pp. 1-14).



<u>FIG. 2</u>







### <u>FIG. 4</u>





<u>FIG. 6</u>





# <u>FIG. 8</u>



# <u>FIG. 8A</u>



# <u>FIG. 9</u>



56

ſ

FIG. 10



# FIG. 10A







<u>FIG. 14</u>





















# <u>FIG.</u>23





### <u>FIG.25</u>













# <u>FIG. 30</u>



















FI6.40





FI6.42



FI6.43



FJG.44







FJ6.47













FIG. 54







FIG. 57





FIG. 59







FIG.62







FIG. 65



FIG.66



FI6.67





FJG. 69



FIG. 70



FIG.71



FIG.72



FIG. 73



# SPRINKLER WITH BRAKE ASSEMBLY

## CROSS-REFERENCE TO RELATED APPLICATION

This application is a continuation of prior application Ser. No. 14/175,828, filed Feb. 7, 2014, which is hereby incorporated herein by reference in its entirety.

#### FIELD

This invention relates to irrigation sprinklers and, more particularly, to rotary sprinklers.

## BACKGROUND

There are many different types of sprinkler constructions used for irrigation purposes, including impact or impulse drive sprinklers, mot