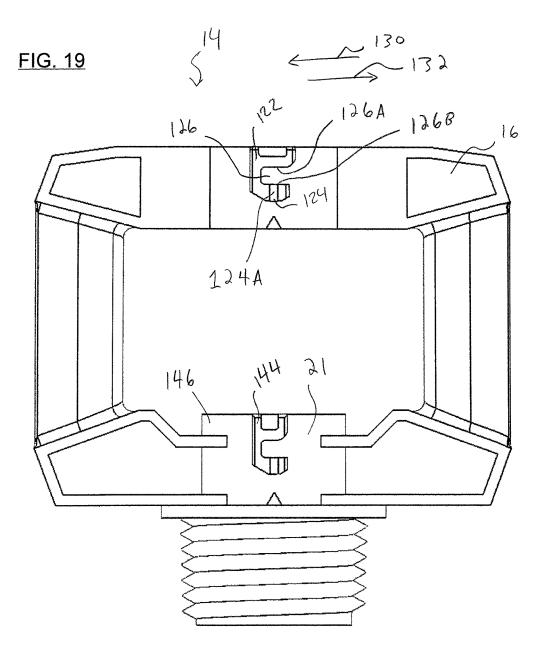

2016, 7 pages.

U.S. Appl. No. 13/763,487; Office Action dated Jun. 29, 2018 (pp. 1-20).

U.S. Appl. No. 15/350,601; Office Action dated Dec. 3, 2018 (pp. 1-13).

Office Action dated Nov. 7, 2017 for U.S. Appl. No. 13/763,487, 28 pages.

Office Action dated Mar. 29, 2018 for U.S. Appl. No. 15/350,601, 14 pages.

U.S. Appl. No. 13/763,487; Notice of Allowance dated Feb. 25, 2019 (pp. 1-8).

Rain Bird Corporation, Pictures of Rain Bird® LF Series Sprinkler, publicly available more than one year before Feb. 8, 2013 (12 pages).

USPTO; U.S. Appl. No. 15/350,601; Office Action dated Jun. 25, 2019; (pp. 1-14).



<u>FIG. 2</u>







### <u>FIG. 4</u>





<u>FIG. 6</u>





# <u>FIG. 8</u>



# <u>FIG. 8A</u>



# <u>FIG. 9</u>



56

ſ

FIG. 10



# FIG. 10A







<u>FIG. 14</u>





















# <u>FIG.</u>23





### <u>FIG.25</u>













# <u>FIG. 30</u>



















FI6.40





FI6.42



FI6.43



FJG.44







FJ6.47













FIG. 54







FIG. 57





FIG. 59







FIG.62







FIG. 65



FIG.66



FI6.67





FJG. 69



FIG. 70



FIG.71



FIG.72



FIG. 73



# SPRINKLER WITH BRAKE ASSEMBLY

## CROSS-REFERENCE TO RELATED APPLICATION

This application is a continuation of prior application Ser. No. 14/175,828, filed Feb. 7, 2014, which is hereby incorporated herein by reference in its entirety.

#### FIELD

This invention relates to irrigation sprinklers and, more particularly, to rotary sprinklers.

## BACKGROUND

There are many different types of sprinkler constructions used for irrigation purposes, including impact or impulse drive sprinklers,