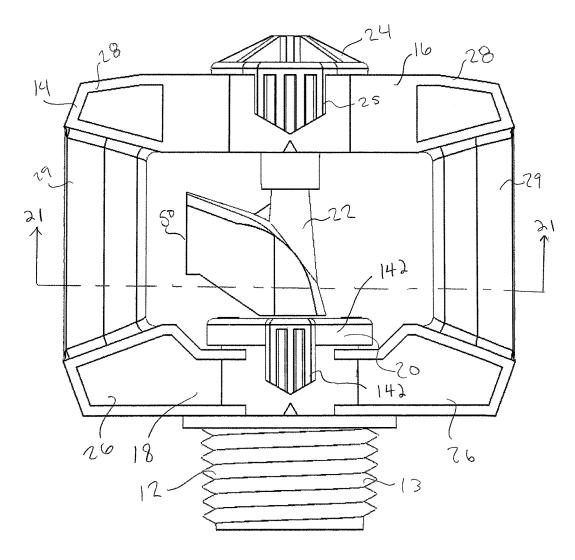

#### (57) **ABSTRACT**

In one aspect, a sprinkler is provided having a nozzle, a deflector that receives fluid flow from the nozzle, and a friction or viscous brake assembly that controls rotation of a deflector. The friction or viscous brake assembly is releasably connected to the frame in order to enhance serviceability of the sprinkler. In another aspect, a sprinkler is provided having a frame, a deflector rotatably connected to the frame, a nozzle, and a nozzle socket of the frame. The nozzle and nozzle socket have interlocking portions that releasably connect the nozzle to the frame. The nozzle may be easily removed for servicing. Further, the nozzle socket can be configured to receive a plurality of nozzles having different flow characteristics. A nozzle can be selected and utilized with the sprinkler according to the desired application for the sprinkler.