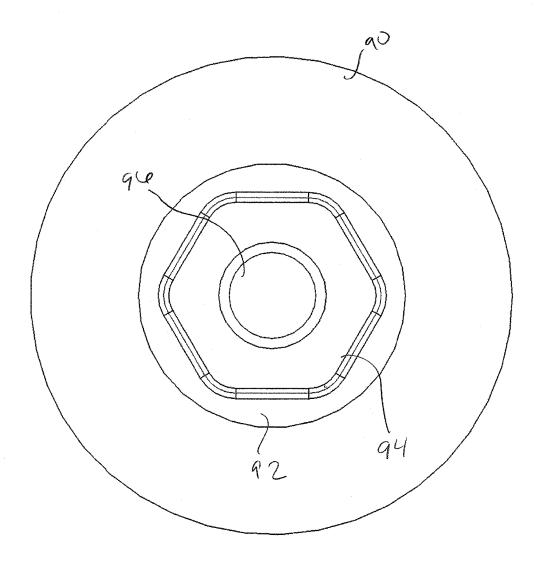

ice of Allowance dated Oct. 12, 2016, 7 pages.

U.S. Appl. No. 13/763,487; Office Action dated Jun. 29, 2018 (pp. 1-20).

U.S. Appl. No. 15/350,601; Office Action dated Dec. 3, 2018 (pp. 1-13).

Office Action dated Nov. 7, 2017 for U.S. Appl. No. 13/763,487, 28 pages.

Office Action dated Mar. 29, 2018 for U.S. Appl. No. 15/350,601, 14 pages.

U.S. Appl. No. 13/763,487; Notice of Allowance dated Feb. 25, 2019 (pp. 1-8).

Rain Bird Corporation, Pictures of Rain Bird® LF Series Sprinkler, publicly available more than one year before Feb. 8, 2013 (12 pages).

USPTO; U.S. Appl. No. 15/350,601; Office Action dated Jun. 25, 2019; (pp. 1-14).



<u>FIG. 2</u>







### <u>FIG. 4</u>





<u>FIG. 6</u>





# <u>FIG. 8</u>



# <u>FIG. 8A</u>



# <u>FIG. 9</u>



56

ſ

FIG. 10



# FIG. 10A







<u>FIG. 14</u>





















# <u>FIG.</u>23





### <u>FIG.25</u>













# <u>FIG. 30</u>



















FI6.40





FI6.42



FI6.43



FJG.44







FJ6.47













FIG. 54







FIG. 57





FIG. 59







FIG.62







FIG. 65



FIG.66



FI6.67





FJG. 69



FIG. 70



FIG.71



FIG.72



FIG. 73



# SPRINKLER WITH BRAKE ASSEMBLY

## CROSS-REFERENCE TO RELATED APPLICATION

This application is a continuation of prior application Ser. No. 14/175,828, filed Feb. 7, 2014, which is hereby incorporated herein by reference in its entirety.

#### FIELD

This invention relates to irrigation sprinklers and, more particularly, to rotary sprinklers.

## BACKGROUND

There are many different types of sprinkler constructions used for irrigation purposes, including imp