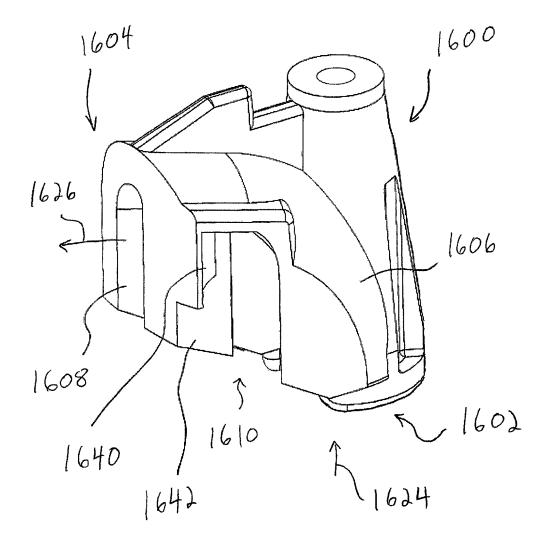

ion dated Nov. 7, 2017 for U.S. Appl. No. 13/763,487, 28 pages.

Office Action dated Mar. 29, 2018 for U.S. Appl. No. 15/350,601, 14 pages.

U.S. Appl. No. 13/763,487; Notice of Allowance dated Feb. 25, 2019 (pp. 1-8).

Rain Bird Corporation, Pictures of Rain Bird® LF Series Sprinkler, publicly available more than one year before Feb. 8, 2013 (12 pages).

USPTO; U.S. Appl. No. 15/350,601; Office Action dated Jun. 25, 2019; (pp. 1-14).



<u>FIG. 2</u>







### <u>FIG. 4</u>





<u>FIG. 6</u>





# <u>FIG. 8</u>



# <u>FIG. 8A</u>



# <u>FIG. 9</u>



56

ſ

FIG. 10



# FIG. 10A







<u>FIG. 14</u>





















# <u>FIG.</u>23





### <u>FIG.25</u>













# <u>FIG. 30</u>



















FI6.40





FI6.42



FI6.43



FJG.44







FJ6.47













FIG. 54







FIG. 57





FIG. 59







FIG.62







FIG. 65



FIG.66



FI6.67





FJG. 69



FIG. 70



FIG.71



FIG.72



FIG. 73



# SPRINKLER WITH BRAKE ASSEMBLY

## CROSS-REFERENCE TO RELATED APPLICATION

This application is a continuation of prior application Ser. No. 14/175,828, filed Feb. 7, 2014, which is hereby incorporated herein by reference in its entirety.

#### FIELD

This invention relates to irrigation sprinklers and, more particularly, to rotary sprinklers.

## BACKGROUND

There are many different types of sprinkler constructions used for irrigation purposes, including impact or impulse drive sprinklers, motor driven sprinklers, and rotating reaction drive sprinklers. Included in the category of rotating 20 reaction drive sprinklers are a species of sprinklers known as spin