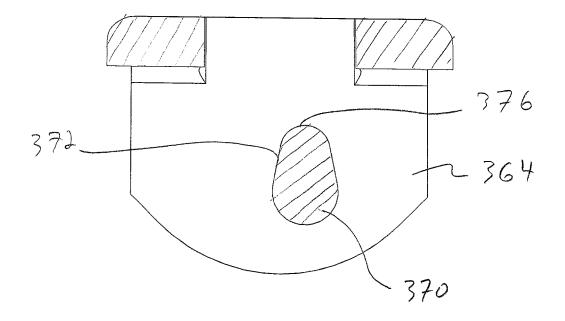

dated Jun. 29, 2018 (pp. 1-20).

U.S. Appl. No. 15/350,601; Office Action dated Dec. 3, 2018 (pp. 1-13).

Office Action dated Nov. 7, 2017 for U.S. Appl. No. 13/763,487, 28 pages.

Office Action dated Mar. 29, 2018 for U.S. Appl. No. 15/350,601, 14 pages.

U.S. Appl. No. 13/763,487; Notice of Allowance dated Feb. 25, 2019 (pp. 1-8).

Rain Bird Corporation, Pictures of Rain Bird® LF Series Sprinkler, publicly available more than one year before Feb. 8, 2013 (12 pages).

USPTO; U.S. Appl. No. 15/350,601; Office Action dated Jun. 25, 2019; (pp. 1-14).



<u>FIG. 2</u>







### <u>FIG. 4</u>





<u>FIG. 6</u>





# <u>FIG. 8</u>



# <u>FIG. 8A</u>



# <u>FIG. 9</u>



56

ſ

FIG. 10



# FIG. 10A







<u>FIG. 14</u>





















# <u>FIG.</u>23





### <u>FIG.25</u>













# <u>FIG. 30</u>



















FI6.40





FI6.42



FI6.43



FJG.44







FJ6.47













FIG. 54







FIG. 57





FIG. 59







FIG.62







FIG. 65



FIG.66



FI6.67





FJG. 69



FIG. 70



FIG.71



FIG.72



FIG. 73



# SPRINKLER WITH BRAKE ASSEMBLY

## CROSS-REFERENCE TO RELATED APPLICATION

This application is a continuation of prior application Ser. No. 14/175,828, filed Feb. 7, 2014, which is hereby incorporated herein by reference in its entirety.

#### FIELD

This invention relates to irrigation sprinklers and, more particularly, to rotary sprinklers.

## BACKGROUND

There are many different types of sprinkler constructions used for irrigation purposes, including impact or impulse drive sprinklers, motor driven sprinklers, and rotating reaction drive sp