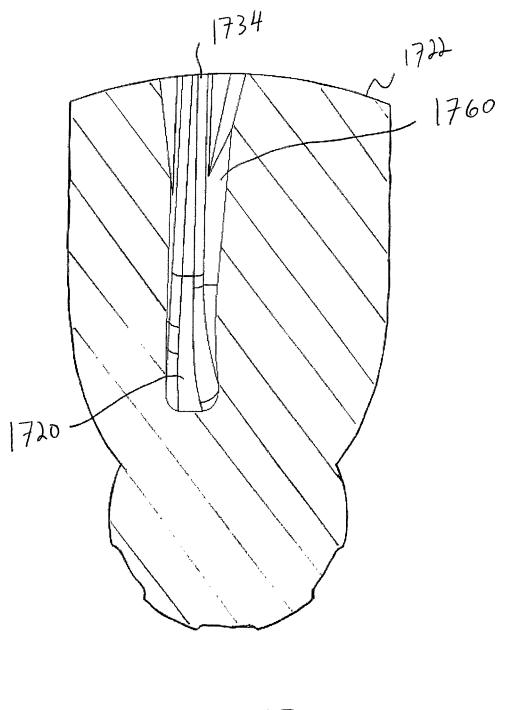

. 13/763,487, 28 pages.

Office Action dated Mar. 29, 2018 for U.S. Appl. No. 15/350,601, 14 pages.

U.S. Appl. No. 13/763,487; Notice of Allowance dated Feb. 25, 2019 (pp. 1-8).

Rain Bird Corporation, Pictures of Rain Bird® LF Series Sprinkler, publicly available more than one year before Feb. 8, 2013 (12 pages).

USPTO; U.S. Appl. No. 15/350,601; Office Action dated Jun. 25, 2019; (pp. 1-14).



<u>FIG. 2</u>







### <u>FIG. 4</u>





<u>FIG. 6</u>





# <u>FIG. 8</u>



# <u>FIG. 8A</u>



# <u>FIG. 9</u>



56

ſ

FIG. 10



# FIG. 10A







<u>FIG. 14</u>





















# <u>FIG.</u>23





### <u>FIG.25</u>













# <u>FIG. 30</u>



















FI6.40





FI6.42



FI6.43



FJG.44







FJ6.47













FIG. 54







FIG. 57





FIG. 59







FIG.62







FIG. 65



FIG.66



FI6.67





FJG. 69



FIG. 70



FIG.71



FIG.72



FIG. 73



# SPRINKLER WITH BRAKE ASSEMBLY

## CROSS-REFERENCE TO RELATED APPLICATION

This application is a continuation of prior application Ser. No. 14/175,828, filed Feb. 7, 2014, which is hereby incorporated herein by reference in its entirety.

#### FIELD

This invention relates to irrigation sprinklers and, more particularly, to rotary sprinklers.

## BACKGROUND

There are many different types of sprinkler constructions used for irrigation purposes, including impact or impulse drive sprinklers, motor driven sprinklers, and rotating reaction drive sprinklers. Included in the category of rotating 20 reaction drive sprinklers are a species of sprinklers known as spinner or a rotary sprinklers which are oft