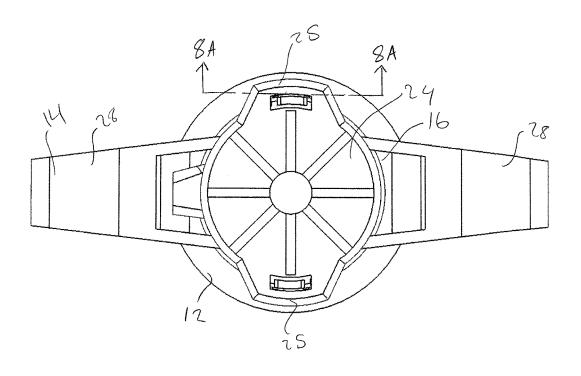

#### (57) **ABSTRACT**

In one aspect, a sprinkler is provided having a nozzle, a deflector that receives fluid flow from the nozzle, and a friction or viscous brake assembly that controls rotation of a deflector. The friction or viscous brake assembly is releasably connected to the frame in order to enhance serviceability of the sprinkler. In another aspect, a sprinkler is provided having a frame, a deflector rotatably connected to the frame, a nozzle, and a nozzle socket of the frame. The nozzle and nozzle socket have interlocking portions that releasably connect the nozzle to the frame. The nozzle may be easily removed for servicing. Further, the nozzle socket can be configured to receive a plurality of nozzles having different flow characteristics. A nozzle can be selected and utilized with the sprinkler according to the desired application for the sprinkler.