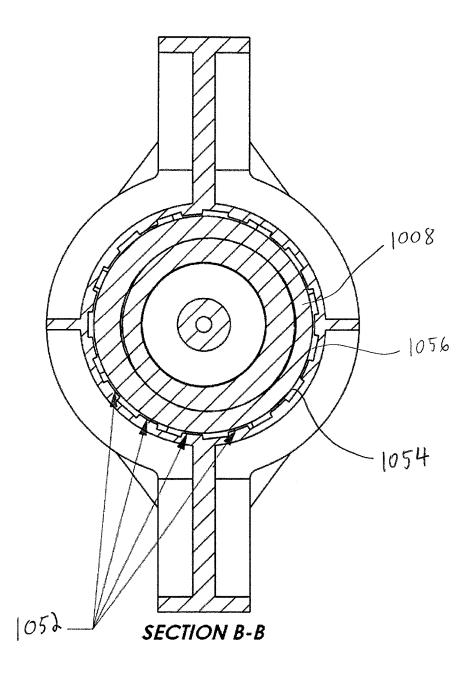

#### (57) **ABSTRACT**

In one aspect, a sprinkler is provided having a nozzle, a deflector that receives fluid flow from the nozzle, and a friction or viscous brake assembly that controls rotation of a deflector. The friction or viscous brake assembly is releasably connected to the frame in order to enhance serviceability of the sprinkler. In another aspect, a sprinkler is provided having a frame, a deflector rotatably connected to the frame, a nozzle, and a nozzle socket of the frame. The nozzle and nozzle socket have interlocking portions that releasably connect the nozzle to the frame. The nozzle may be easily removed for servicing. Further, the nozzle socket can be configured to receive a plurality of nozzles having different flow characteristics. A nozzle can be selected and utilized with the sprinkler according to the desired application for the sprinkler.