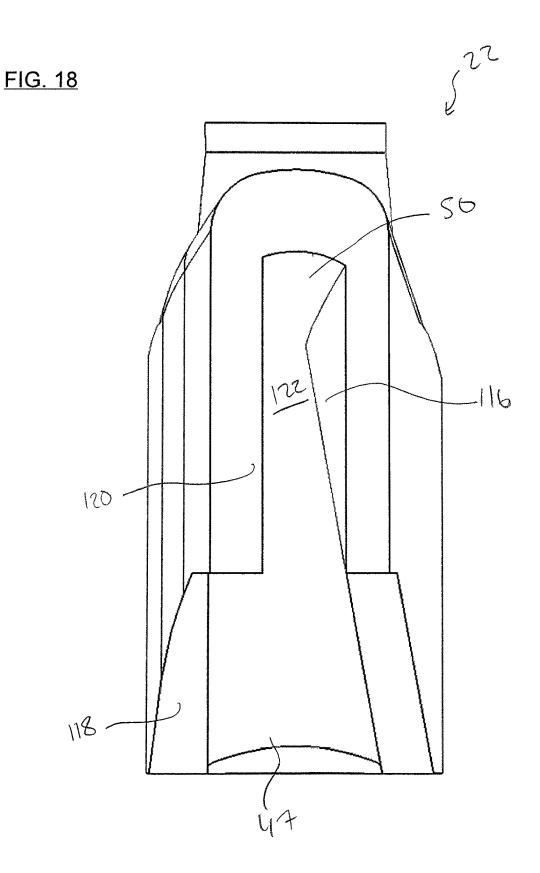

, 2016, 7 pages.

U.S. Appl. No. 13/763,487; Office Action dated Jun. 29, 2018 (pp. 1-20).

U.S. Appl. No. 15/350,601; Office Action dated Dec. 3, 2018 (pp. 1-13).

Office Action dated Nov. 7, 2017 for U.S. Appl. No. 13/763,487, 28 pages.

Office Action dated Mar. 29, 2018 for U.S. Appl. No. 15/350,601, 14 pages.

U.S. Appl. No. 13/763,487; Notice of Allowance dated Feb. 25, 2019 (pp. 1-8).

Rain Bird Corporation, Pictures of Rain Bird® LF Series Sprinkler, publicly available more than one year before Feb. 8, 2013 (12 pages).

USPTO; U.S. Appl. No. 15/350,601; Office Action dated Jun. 25, 2019; (pp. 1-14).



<u>FIG. 2</u>







### <u>FIG. 4</u>





<u>FIG. 6</u>





# <u>FIG. 8</u>



# <u>FIG. 8A</u>



# <u>FIG. 9</u>



56

ſ

FIG. 10



# FIG. 10A







<u>FIG. 14</u>





















# <u>FIG.</u>23





### <u>FIG.25</u>













# <u>FIG. 30</u>



















FI6.40





FI6.42



FI6.43



FJG.44







FJ6.47













FIG. 54







FIG. 57





FIG. 59







FIG.62







FIG. 65



FIG.66



FI6.67





FJG. 69



FIG. 70



FIG.71



FIG.72



FIG. 73



# SPRINKLER WITH BRAKE ASSEMBLY

## CROSS-REFERENCE TO RELATED APPLICATION

This application is a continuation of prior application Ser. No. 14/175,828, filed Feb. 7, 2014, which is hereby incorporated herein by reference in its entirety.

#### FIELD

This invention relates to irrigation sprinklers and, more particularly, to rotary sprinklers.

## BACKGROUND

There are many different types of sprinkler constructions used for irrigation purposes, including impact or impulse drive sprinkler