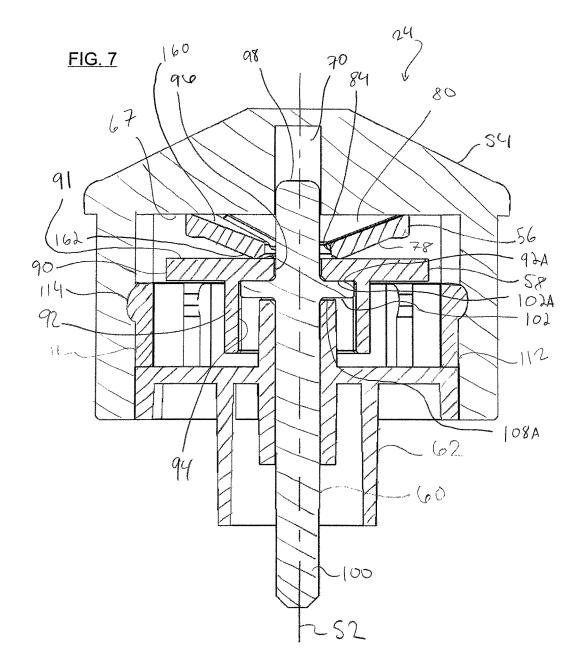

No. 14/175,828; Office Action dated Apr. 20, 2016, 6 pages.

U.S. Appl. No. 14/175,828; Notice of Allowance dated Oct. 12, 2016, 7 pages.

U.S. Appl. No. 13/763,487; Office Action dated Jun. 29, 2018 (pp. 1-20).

U.S. Appl. No. 15/350,601; Office Action dated Dec. 3, 2018 (pp. 1-13).

Office Action dated Nov. 7, 2017 for U.S. Appl. No. 13/763,487, 28 pages.

Office Action dated Mar. 29, 2018 for U.S. Appl. No. 15/350,601, 14 pages.

U.S. Appl. No. 13/763,487; Notice of Allowance dated Feb. 25, 2019 (pp. 1-8).

Rain Bird Corporation, Pictures of Rain Bird® LF Series Sprinkler, publicly available more than one year before Feb. 8, 2013 (12 pages).

USPTO; U.S. Appl. No. 15/350,601; Office Action dated Jun. 25, 2019; (pp. 1-14).



<u>FIG. 2</u>







### <u>FIG. 4</u>





<u>FIG. 6</u>





# <u>FIG. 8</u>



# <u>FIG. 8A</u>



# <u>FIG. 9</u>



56

ſ

FIG. 10



# FIG. 10A







<u>FIG. 14</u>





















# <u>FIG.</u>23





### <u>FIG.25</u>













# <u>FIG. 30</u>



















FI6.40





FI6.42



FI6.43



FJG.44







FJ6.47













FIG. 54







FIG. 57





FIG. 59







FIG.62







FIG. 65



FIG.66



FI6.67





FJG. 69



FIG. 70



FIG.71



FIG.72



FIG. 73



# SPRINKLER WITH BRAKE ASSEMBLY

## CROSS-REFERENCE TO RELATED APPLICATION

This application is a continuation of prior application Ser. No. 14/175,828, filed Feb. 7, 2014, which is hereby incorporated herein by reference in its entirety.

#### FIELD

This invention relates to irrigation sprinklers and, more particularly, to rotary sprinklers.

## BACKGROUND

There are