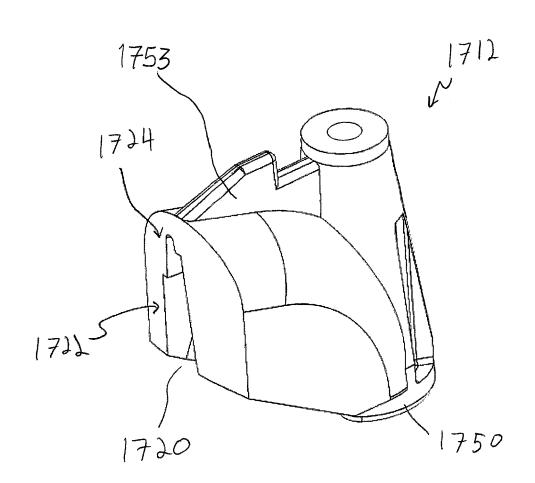

#### (57) **ABSTRACT**

In one aspect, a sprinkler is provided having a nozzle, a deflector that receives fluid flow from the nozzle, and a friction or viscous brake assembly that controls rotation of a deflector. The friction or viscous brake assembly is releasably connected to the frame in order to enhance serviceability of the sprinkler. In another aspect, a sprinkler is provided having a frame, a deflector rotatably connected to the frame, a nozzle, and a nozzle socket of the frame. The nozzle and nozzle socket have interlocking portions that releasably connect the nozzle to the frame. The nozzle may be easily removed for servicing. Further, the nozzle socket can be configured to receive a plurality of nozzles having different flow characteristics. A nozzle can be selected and utilized with the sprinkler according to the desired application for the sprinkler.