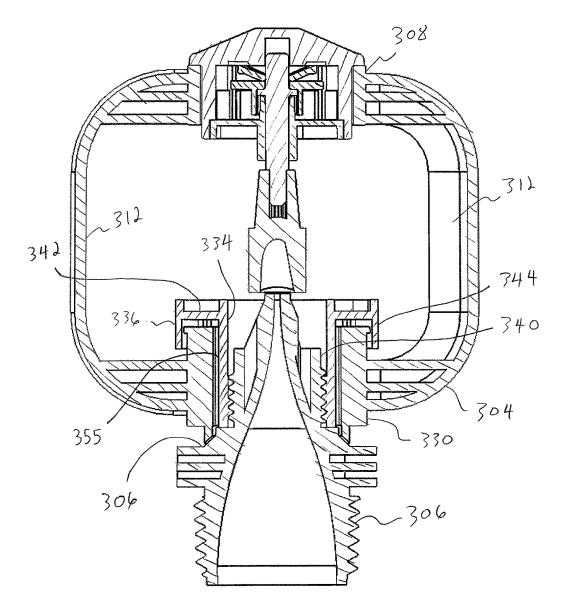

Action dated Jun. 29, 2018 (pp. 1-20).

U.S. Appl. No. 15/350,601; Office Action dated Dec. 3, 2018 (pp. 1-13).

Office Action dated Nov. 7, 2017 for U.S. Appl. No. 13/763,487, 28 pages.

Office Action dated Mar. 29, 2018 for U.S. Appl. No. 15/350,601, 14 pages.

U.S. Appl. No. 13/763,487; Notice of Allowance dated Feb. 25, 2019 (pp. 1-8).

Rain Bird Corporation, Pictures of Rain Bird® LF Series Sprinkler, publicly available more than one year before Feb. 8, 2013 (12 pages).

USPTO; U.S. Appl. No. 15/350,601; Office Action dated Jun. 25, 2019; (pp. 1-14).



<u>FIG. 2</u>







### <u>FIG. 4</u>





<u>FIG. 6</u>





# <u>FIG. 8</u>



# <u>FIG. 8A</u>



# <u>FIG. 9</u>



56

ſ

FIG. 10



# FIG. 10A







<u>FIG. 14</u>





















# <u>FIG.</u>23





### <u>FIG.25</u>













# <u>FIG. 30</u>



















FI6.40





FI6.42



FI6.43



FJG.44







FJ6.47













FIG. 54







FIG. 57





FIG. 59







FIG.62







FIG. 65



FIG.66



FI6.67





FJG. 69



FIG. 70



FIG.71



FIG.72



FIG. 73



# SPRINKLER WITH BRAKE ASSEMBLY

## CROSS-REFERENCE TO RELATED APPLICATION

This application is a continuation of prior application Ser. No. 14/175,828, filed Feb. 7, 2014, which is hereby incorporated herein by reference in its entirety.

#### FIELD

This invention relates to irrigation sprinklers and, more particularly, to rotary sprinklers.

## BACKGROUND

There are many different types of sprinkler constructions used for irrigation purposes, including impact or impulse drive sprinklers, motor driven sprinklers, and rotating reaction dr