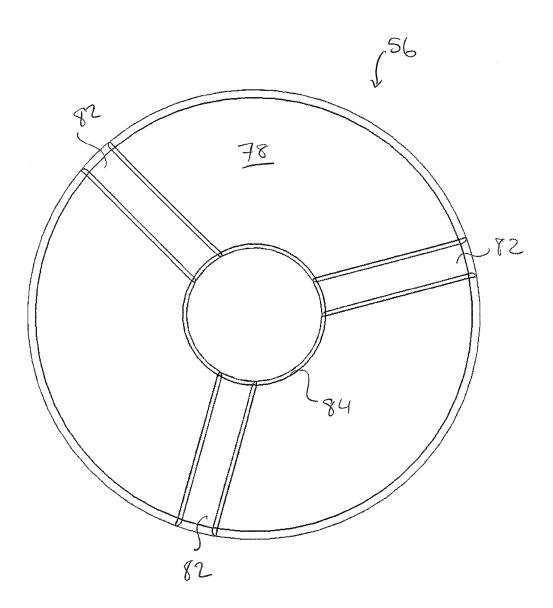

s.

U.S. Appl. No. 14/175,828; Notice of Allowance dated Oct. 12, 2016, 7 pages.

U.S. Appl. No. 13/763,487; Office Action dated Jun. 29, 2018 (pp. 1-20).

U.S. Appl. No. 15/350,601; Office Action dated Dec. 3, 2018 (pp. 1-13).

Office Action dated Nov. 7, 2017 for U.S. Appl. No. 13/763,487, 28 pages.

Office Action dated Mar. 29, 2018 for U.S. Appl. No. 15/350,601, 14 pages.

U.S. Appl. No. 13/763,487; Notice of Allowance dated Feb. 25, 2019 (pp. 1-8).

Rain Bird Corporation, Pictures of Rain Bird® LF Series Sprinkler, publicly available more than one year before Feb. 8, 2013 (12 pages).

USPTO; U.S. Appl. No. 15/350,601; Office Action dated Jun. 25, 2019; (pp. 1-14).



<u>FIG. 2</u>







### <u>FIG. 4</u>





<u>FIG. 6</u>





# <u>FIG. 8</u>



# <u>FIG. 8A</u>



# <u>FIG. 9</u>



56

ſ

FIG. 10



# FIG. 10A







<u>FIG. 14</u>





















# <u>FIG.</u>23





### <u>FIG.25</u>













# <u>FIG. 30</u>



















FI6.40





FI6.42



FI6.43



FJG.44







FJ6.47













FIG. 54







FIG. 57





FIG. 59







FIG.62







FIG. 65



FIG.66



FI6.67





FJG. 69



FIG. 70



FIG.71



FIG.72



FIG. 73



# SPRINKLER WITH BRAKE ASSEMBLY

## CROSS-REFERENCE TO RELATED APPLICATION

This application is a continuation of prior application Ser. No. 14/175,828, filed Feb. 7, 2014, which is hereby incorporated herein by reference in its entirety.

#### FIELD

This invention relates to irrigation sprinklers and, more particularly, to rotary sprinklers.

## BACKGROUND

There are many different types of sprinkler constructions used for