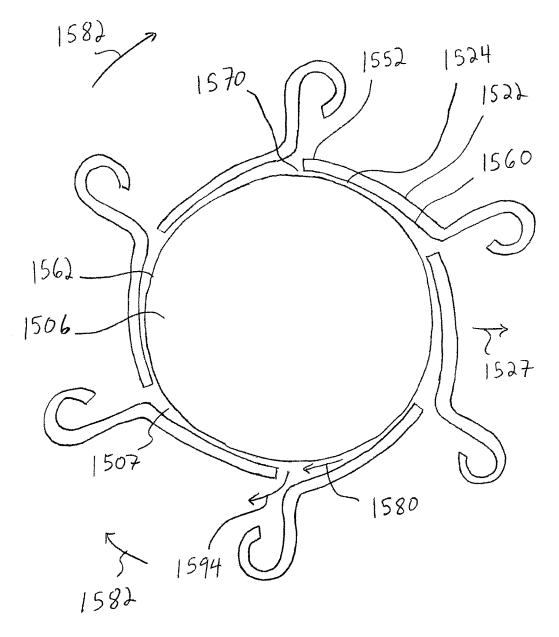

ction dated Nov. 7, 2017 for U.S. Appl. No. 13/763,487, 28 pages.

Office Action dated Mar. 29, 2018 for U.S. Appl. No. 15/350,601, 14 pages.

U.S. Appl. No. 13/763,487; Notice of Allowance dated Feb. 25, 2019 (pp. 1-8).

Rain Bird Corporation, Pictures of Rain Bird® LF Series Sprinkler, publicly available more than one year before Feb. 8, 2013 (12 pages).

USPTO; U.S. Appl. No. 15/350,601; Office Action dated Jun. 25, 2019; (pp. 1-14).



<u>FIG. 2</u>







### <u>FIG. 4</u>





<u>FIG. 6</u>





# <u>FIG. 8</u>



# <u>FIG. 8A</u>



# <u>FIG. 9</u>



56

ſ

FIG. 10



# FIG. 10A







<u>FIG. 14</u>





















# <u>FIG.</u>23





### <u>FIG.25</u>













# <u>FIG. 30</u>



















FI6.40





FI6.42



FI6.43



FJG.44







FJ6.47













FIG. 54







FIG. 57





FIG. 59







FIG.62







FIG. 65



FIG.66



FI6.67





FJG. 69



FIG. 70



FIG.71



FIG.72



FIG. 73



# SPRINKLER WITH BRAKE ASSEMBLY

## CROSS-REFERENCE TO RELATED APPLICATION

This application is a continuation of prior application Ser. No. 14/175,828, filed Feb. 7, 2014, which is hereby incorporated herein by reference in its entirety.

#### FIELD

This invention relates to irrigation sprinklers and, more particularly, to rotary sprinklers.

## BACKGROUND

There are many different types of sprinkler constructions used for irrigation purposes, including impact or impulse drive sprinklers, motor driven sprinklers, and rotating reaction drive sprinklers. Included in the category of rotating 20 reaction drive sprinklers are a species of sprinklers known as sp