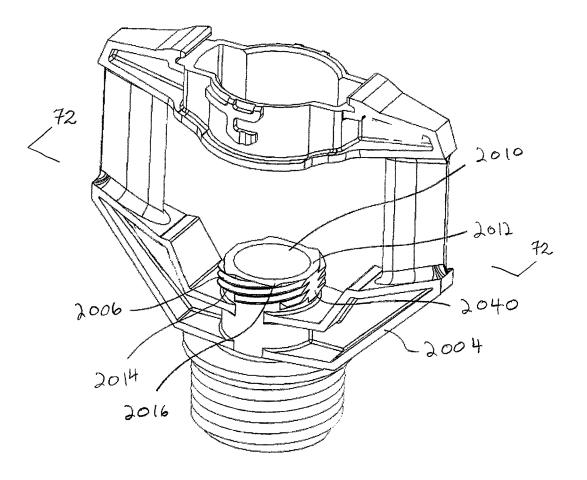

. 29, 2018 for U.S. Appl. No. 15/350,601, 14 pages.

U.S. Appl. No. 13/763,487; Notice of Allowance dated Feb. 25, 2019 (pp. 1-8).

Rain Bird Corporation, Pictures of Rain Bird® LF Series Sprinkler, publicly available more than one year before Feb. 8, 2013 (12 pages).

USPTO; U.S. Appl. No. 15/350,601; Office Action dated Jun. 25, 2019; (pp. 1-14).



<u>FIG. 2</u>







### <u>FIG. 4</u>





<u>FIG. 6</u>





# <u>FIG. 8</u>



# <u>FIG. 8A</u>



# <u>FIG. 9</u>



56

ſ

FIG. 10



# FIG. 10A







<u>FIG. 14</u>





















# <u>FIG.</u>23





### <u>FIG.25</u>













# <u>FIG. 30</u>



















FI6.40





FI6.42



FI6.43



FJG.44







FJ6.47













FIG. 54







FIG. 57





FIG. 59







FIG.62







FIG. 65



FIG.66



FI6.67





FJG. 69



FIG. 70



FIG.71



FIG.72



FIG. 73



# SPRINKLER WITH BRAKE ASSEMBLY

## CROSS-REFERENCE TO RELATED APPLICATION

This application is a continuation of prior application Ser. No. 14/175,828, filed Feb. 7, 2014, which is hereby incorporated herein by reference in its entirety.

#### FIELD

This invention relates to irrigation sprinklers and, more particularly, to rotary sprinklers.

## BACKGROUND

There are many different types of sprinkler constructions used for irrigation purposes, including impact or impulse drive sprinklers, motor driven sprinklers, and rotating reaction drive sprinklers. Included in the category of rotating 20 reaction drive sprinklers are a species of sprinklers known as spinner or a rotary sprinklers which are often used in the irrigation of agricultural crops