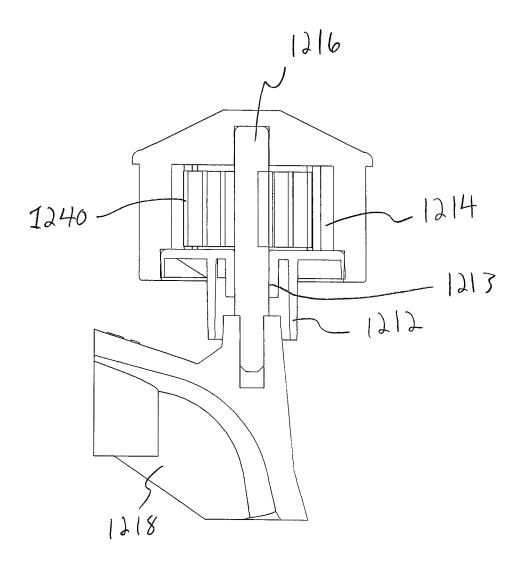

. 3, 2018 (pp. 1-13).

Office Action dated Nov. 7, 2017 for U.S. Appl. No. 13/763,487, 28 pages.

Office Action dated Mar. 29, 2018 for U.S. Appl. No. 15/350,601, 14 pages.

U.S. Appl. No. 13/763,487; Notice of Allowance dated Feb. 25, 2019 (pp. 1-8).

Rain Bird Corporation, Pictures of Rain Bird® LF Series Sprinkler, publicly available more than one year before Feb. 8, 2013 (12 pages).

USPTO; U.S. Appl. No. 15/350,601; Office Action dated Jun. 25, 2019; (pp. 1-14).



<u>FIG. 2</u>







### <u>FIG. 4</u>





<u>FIG. 6</u>





# <u>FIG. 8</u>



# <u>FIG. 8A</u>



# <u>FIG. 9</u>



56

ſ

FIG. 10



# FIG. 10A







<u>FIG. 14</u>





















# <u>FIG.</u>23





### <u>FIG.25</u>













# <u>FIG. 30</u>



















FI6.40





FI6.42



FI6.43



FJG.44







FJ6.47













FIG. 54







FIG. 57





FIG. 59







FIG.62







FIG. 65



FIG.66



FI6.67





FJG. 69



FIG. 70



FIG.71



FIG.72



FIG. 73



# SPRINKLER WITH BRAKE ASSEMBLY

## CROSS-REFERENCE TO RELATED APPLICATION

This application is a continuation of prior application Ser. No. 14/175,828, filed Feb. 7, 2014, which is hereby incorporated herein by reference in its entirety.

#### FIELD

This invention relates to irrigation sprinklers and, more particularly, to rotary sprinklers.

## BACKGROUND

There are many different types of sprinkler constructions used for irrigation purposes, including impact or impulse drive sprinklers, motor driven sprinklers, and rotating reaction drive sprinklers. Included in the category of rotating 20 reaction drive sprinklers are a sp