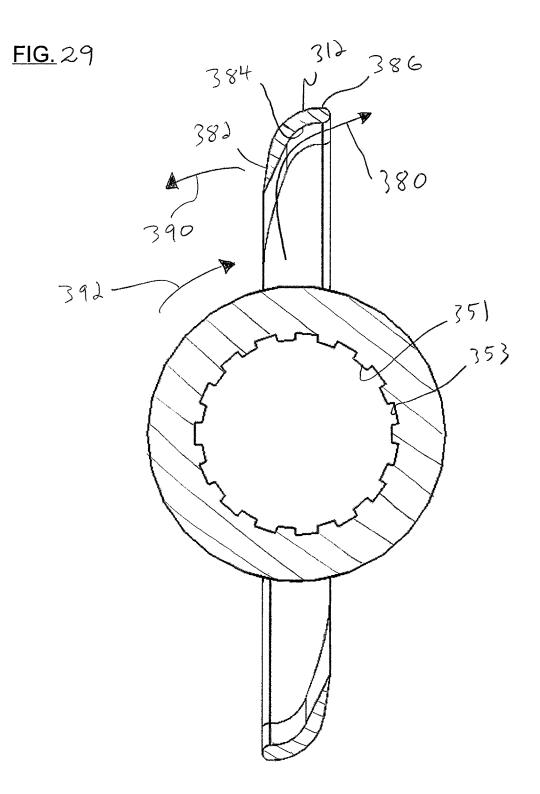

ated Jun. 29, 2018 (pp. 1-20).

U.S. Appl. No. 15/350,601; Office Action dated Dec. 3, 2018 (pp. 1-13).

Office Action dated Nov. 7, 2017 for U.S. Appl. No. 13/763,487, 28 pages.

Office Action dated Mar. 29, 2018 for U.S. Appl. No. 15/350,601, 14 pages.

U.S. Appl. No. 13/763,487; Notice of Allowance dated Feb. 25, 2019 (pp. 1-8).

Rain Bird Corporation, Pictures of Rain Bird® LF Series Sprinkler, publicly available more than one year before Feb. 8, 2013 (12 pages).

USPTO; U.S. Appl. No. 15/350,601; Office Action dated Jun. 25, 2019; (pp. 1-14).



<u>FIG. 2</u>







### <u>FIG. 4</u>





<u>FIG. 6</u>





# <u>FIG. 8</u>



# <u>FIG. 8A</u>



# <u>FIG. 9</u>



56

ſ

FIG. 10



# FIG. 10A







<u>FIG. 14</u>





















# <u>FIG.</u>23





### <u>FIG.25</u>













# <u>FIG. 30</u>



















FI6.40





FI6.42



FI6.43



FJG.44







FJ6.47













FIG. 54







FIG. 57





FIG. 59







FIG.62







FIG. 65



FIG.66



FI6.67





FJG. 69



FIG. 70



FIG.71



FIG.72



FIG. 73



# SPRINKLER WITH BRAKE ASSEMBLY

## CROSS-REFERENCE TO RELATED APPLICATION

This application is a continuation of prior application Ser. No. 14/175,828, filed Feb. 7, 2014, which is hereby incorporated herein by reference in its entirety.

#### FIELD

This invention relates to irrigation sprinklers and, more particularly, to rotary sprinklers.

## BACKGROUND

There are many different types of sprinkler constructions used for irrigation purposes, including impact or impulse drive sprinklers, motor driven sprinklers, and rotating reaction drive spri