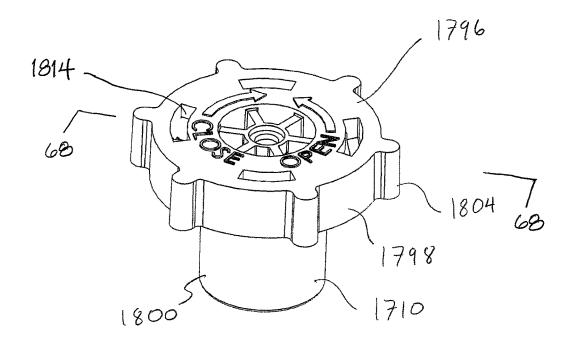

Office Action dated Mar. 29, 2018 for U.S. Appl. No. 15/350,601, 14 pages.

U.S. Appl. No. 13/763,487; Notice of Allowance dated Feb. 25, 2019 (pp. 1-8).

Rain Bird Corporation, Pictures of Rain Bird® LF Series Sprinkler, publicly available more than one year before Feb. 8, 2013 (12 pages).

USPTO; U.S. Appl. No. 15/350,601; Office Action dated Jun. 25, 2019; (pp. 1-14).



<u>FIG. 2</u>







### <u>FIG. 4</u>





<u>FIG. 6</u>





# <u>FIG. 8</u>



# <u>FIG. 8A</u>



# <u>FIG. 9</u>



56

ſ

FIG. 10



# FIG. 10A







<u>FIG. 14</u>





















# <u>FIG.</u>23





### <u>FIG.25</u>













# <u>FIG. 30</u>



















FI6.40





FI6.42



FI6.43



FJG.44







FJ6.47













FIG. 54







FIG. 57





FIG. 59







FIG.62







FIG. 65



FIG.66



FI6.67





FJG. 69



FIG. 70



FIG.71



FIG.72



FIG. 73



# SPRINKLER WITH BRAKE ASSEMBLY

## CROSS-REFERENCE TO RELATED APPLICATION

This application is a continuation of prior application Ser. No. 14/175,828, filed Feb. 7, 2014, which is hereby incorporated herein by reference in its entirety.

#### FIELD

This invention relates to irrigation sprinklers and, more particularly, to rotary sprinklers.

## BACKGROUND

There are many different types of sprinkler constructions used for irrigation purposes, including impact or impulse drive sprinklers, motor driven sprinklers, and rotating reaction drive sprinklers. Included in the category of rotating 20 reaction drive sprinklers are a species of sprinklers known as spinner or a rotary sprinklers which are often used in the irrigation