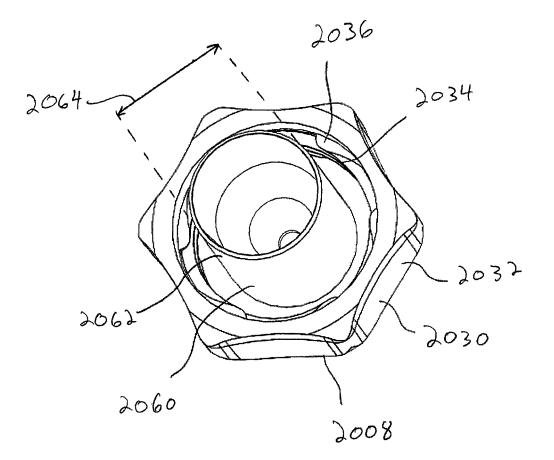

for U.S. Appl. No. 15/350,601, 14 pages.

U.S. Appl. No. 13/763,487; Notice of Allowance dated Feb. 25, 2019 (pp. 1-8).

Rain Bird Corporation, Pictures of Rain Bird® LF Series Sprinkler, publicly available more than one year before Feb. 8, 2013 (12 pages).

USPTO; U.S. Appl. No. 15/350,601; Office Action dated Jun. 25, 2019; (pp. 1-14).



<u>FIG. 2</u>







### <u>FIG. 4</u>





<u>FIG. 6</u>





# <u>FIG. 8</u>



# <u>FIG. 8A</u>



# <u>FIG. 9</u>



56

ſ

FIG. 10



# FIG. 10A







<u>FIG. 14</u>





















# <u>FIG.</u>23





### <u>FIG.25</u>













# <u>FIG. 30</u>



















FI6.40





FI6.42



FI6.43



FJG.44







FJ6.47













FIG. 54







FIG. 57





FIG. 59







FIG.62







FIG. 65



FIG.66



FI6.67





FJG. 69



FIG. 70



FIG.71



FIG.72



FIG. 73



# SPRINKLER WITH BRAKE ASSEMBLY

## CROSS-REFERENCE TO RELATED APPLICATION

This application is a continuation of prior application Ser. No. 14/175,828, filed Feb. 7, 2014, which is hereby incorporated herein by reference in its entirety.

#### FIELD

This invention relates to irrigation sprinklers and, more particularly, to rotary sprinklers.

## BACKGROUND

There are many different types of sprinkler constructions used for irrigation purposes, including impact or impulse drive sprinklers, motor driven sprinklers, and rotating reaction drive sprinklers. Included in the category of rotating 20 reaction drive sprinklers are a species of sprinklers known as spinner or a rotary sprinklers which are often used in the irrigation of agricultural crops and orchard