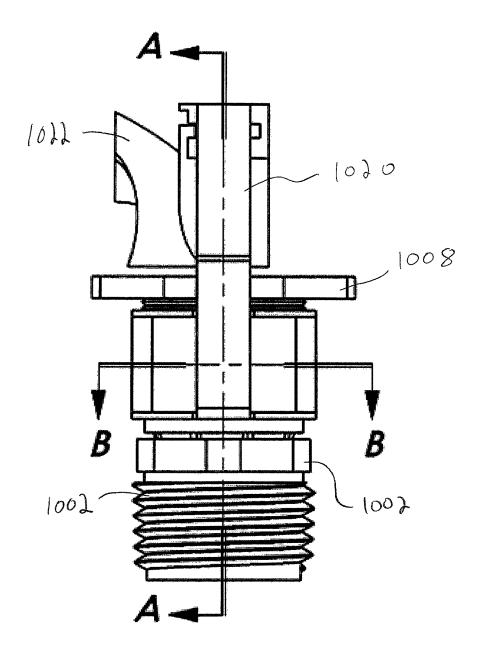

#### (57) **ABSTRACT**

In one aspect, a sprinkler is provided having a nozzle, a deflector that receives fluid flow from the nozzle, and a friction or viscous brake assembly that controls rotation of a deflector. The friction or viscous brake assembly is releasably connected to the frame in order to enhance serviceability of the sprinkler. In another aspect, a sprinkler is provided having a frame, a deflector rotatably connected to the frame, a nozzle, and a nozzle socket of the frame. The nozzle and nozzle socket have interlocking portions that releasably connect the nozzle to the frame. The nozzle may be easily removed for servicing. Further, the nozzle socket can be configured to receive a plurality of nozzles having different flow characteristics. A nozzle can be selected and utilized with the sprinkler according to the desired application for the sprinkler.