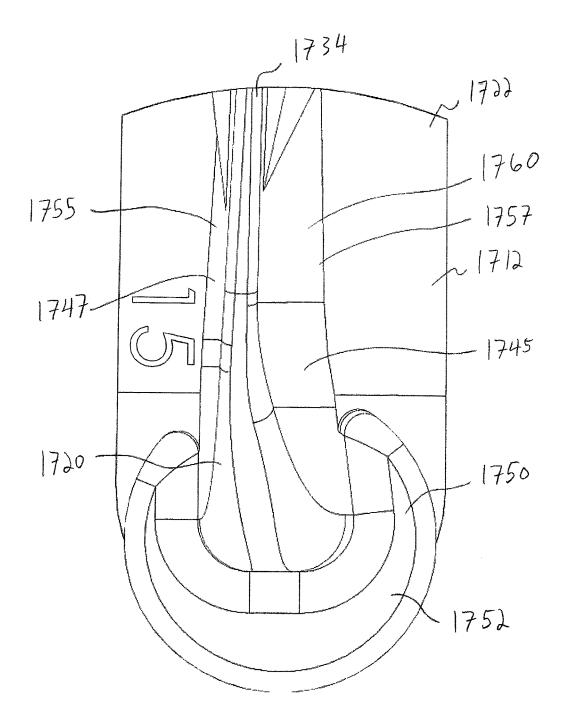

#### (57) **ABSTRACT**

In one aspect, a sprinkler is provided having a nozzle, a deflector that receives fluid flow from the nozzle, and a friction or viscous brake assembly that controls rotation of a deflector. The friction or viscous brake assembly is releasably connected to the frame in order to enhance serviceability of the sprinkler. In another aspect, a sprinkler is provided having a frame, a deflector rotatably connected to the frame, a nozzle, and a nozzle socket of the frame. The nozzle and nozzle socket have interlocking portions that releasably connect the nozzle to the frame. The nozzle may be easily removed for servicing. Further, the nozzle socket can be configured to receive a plurality of nozzles having different flow characteristics. A nozzle can be selected and utilized with the sprinkler according to the desired application for the sprinkler.