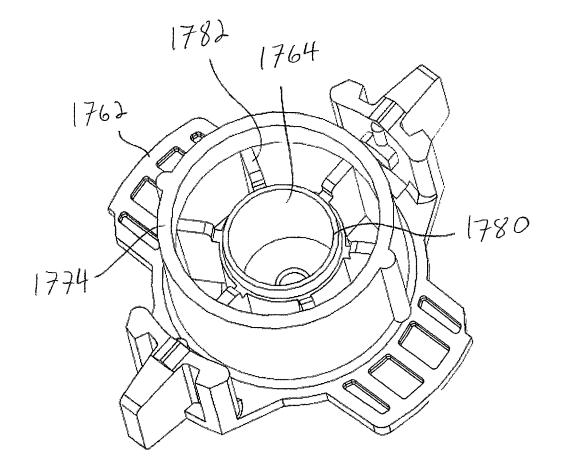

/763,487, 28 pages.

Office Action dated Mar. 29, 2018 for U.S. Appl. No. 15/350,601, 14 pages.

U.S. Appl. No. 13/763,487; Notice of Allowance dated Feb. 25, 2019 (pp. 1-8).

Rain Bird Corporation, Pictures of Rain Bird® LF Series Sprinkler, publicly available more than one year before Feb. 8, 2013 (12 pages).

USPTO; U.S. Appl. No. 15/350,601; Office Action dated Jun. 25, 2019; (pp. 1-14).



<u>FIG. 2</u>







### <u>FIG. 4</u>





<u>FIG. 6</u>





# <u>FIG. 8</u>



# <u>FIG. 8A</u>



# <u>FIG. 9</u>



56

ſ

FIG. 10



# FIG. 10A







<u>FIG. 14</u>





















# <u>FIG.</u>23





### <u>FIG.25</u>













# <u>FIG. 30</u>



















FI6.40





FI6.42



FI6.43



FJG.44







FJ6.47













FIG. 54







FIG. 57





FIG. 59







FIG.62







FIG. 65



FIG.66



FI6.67





FJG. 69



FIG. 70



FIG.71



FIG.72



FIG. 73



# SPRINKLER WITH BRAKE ASSEMBLY

## CROSS-REFERENCE TO RELATED APPLICATION

This application is a continuation of prior application Ser. No. 14/175,828, filed Feb. 7, 2014, which is hereby incorporated herein by reference in its entirety.

#### FIELD

This invention relates to irrigation sprinklers and, more particularly, to rotary sprinklers.

## BACKGROUND

There are many different types of sprinkler constructions used for irrigation purposes, including impact or impulse drive sprinklers, motor driven sprinklers, and rotating reaction drive sprinklers. Included in the category of rotating 20 reaction drive sprinklers are a species of sprinklers known as spinner or a rotary sprinklers which are often u