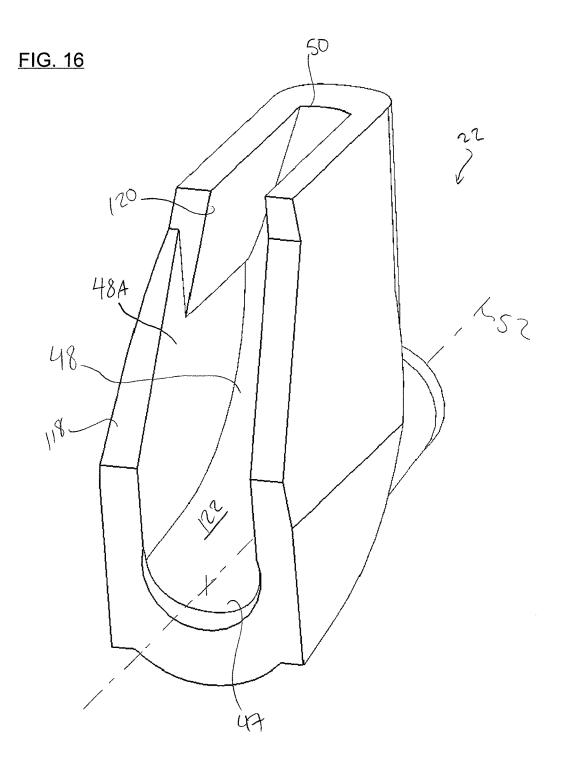

ct. 12, 2016, 7 pages.

U.S. Appl. No. 13/763,487; Office Action dated Jun. 29, 2018 (pp. 1-20).

U.S. Appl. No. 15/350,601; Office Action dated Dec. 3, 2018 (pp. 1-13).

Office Action dated Nov. 7, 2017 for U.S. Appl. No. 13/763,487, 28 pages.

Office Action dated Mar. 29, 2018 for U.S. Appl. No. 15/350,601, 14 pages.

U.S. Appl. No. 13/763,487; Notice of Allowance dated Feb. 25, 2019 (pp. 1-8).

Rain Bird Corporation, Pictures of Rain Bird® LF Series Sprinkler, publicly available more than one year before Feb. 8, 2013 (12 pages).

USPTO; U.S. Appl. No. 15/350,601; Office Action dated Jun. 25, 2019; (pp. 1-14).



<u>FIG. 2</u>







### <u>FIG. 4</u>





<u>FIG. 6</u>





# <u>FIG. 8</u>



# <u>FIG. 8A</u>



# <u>FIG. 9</u>



56

ſ

FIG. 10



# FIG. 10A







<u>FIG. 14</u>





















# <u>FIG.</u>23





### <u>FIG.25</u>













# <u>FIG. 30</u>



















FI6.40





FI6.42



FI6.43



FJG.44







FJ6.47













FIG. 54







FIG. 57





FIG. 59







FIG.62







FIG. 65



FIG.66



FI6.67





FJG. 69



FIG. 70



FIG.71



FIG.72



FIG. 73



# SPRINKLER WITH BRAKE ASSEMBLY

## CROSS-REFERENCE TO RELATED APPLICATION

This application is a continuation of prior application Ser. No. 14/175,828, filed Feb. 7, 2014, which is hereby incorporated herein by reference in its entirety.

#### FIELD

This invention relates to irrigation sprinklers and, more particularly, to rotary sprinklers.

## BACKGROUND

There are many different types of sprinkler constructions used for irrigation purposes, including impact or impulse drive spr