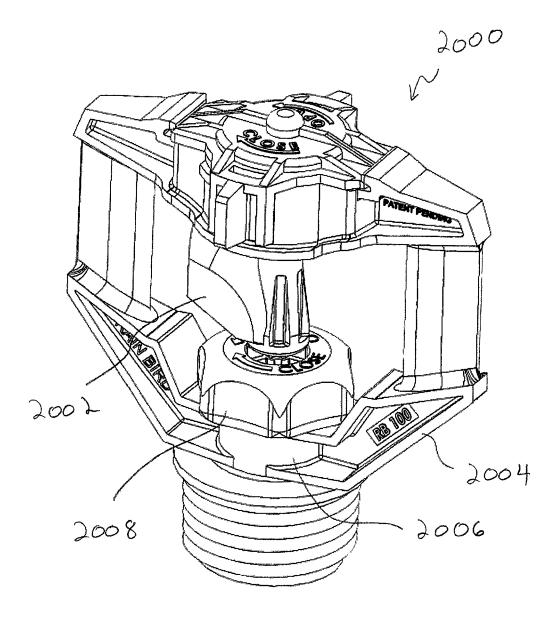

n dated Mar. 29, 2018 for U.S. Appl. No. 15/350,601, 14 pages.

U.S. Appl. No. 13/763,487; Notice of Allowance dated Feb. 25, 2019 (pp. 1-8).

Rain Bird Corporation, Pictures of Rain Bird® LF Series Sprinkler, publicly available more than one year before Feb. 8, 2013 (12 pages).

USPTO; U.S. Appl. No. 15/350,601; Office Action dated Jun. 25, 2019; (pp. 1-14).



<u>FIG. 2</u>







### <u>FIG. 4</u>





<u>FIG. 6</u>





# <u>FIG. 8</u>



# <u>FIG. 8A</u>



# <u>FIG. 9</u>



56

ſ

FIG. 10



# FIG. 10A







<u>FIG. 14</u>





















# <u>FIG.</u>23





### <u>FIG.25</u>













# <u>FIG. 30</u>



















FI6.40





FI6.42



FI6.43



FJG.44







FJ6.47













FIG. 54







FIG. 57





FIG. 59







FIG.62







FIG. 65



FIG.66



FI6.67





FJG. 69



FIG. 70



FIG.71



FIG.72



FIG. 73



# SPRINKLER WITH BRAKE ASSEMBLY

## CROSS-REFERENCE TO RELATED APPLICATION

This application is a continuation of prior application Ser. No. 14/175,828, filed Feb. 7, 2014, which is hereby incorporated herein by reference in its entirety.

#### FIELD

This invention relates to irrigation sprinklers and, more particularly, to rotary sprinklers.

## BACKGROUND

There are many different types of sprinkler constructions used for irrigation purposes, including impact or impulse drive sprinklers, motor driven sprinklers, and rotating reaction drive sprinklers. Included in the category of rotating 20 reaction drive sprinklers are a species of sprinklers known as spinner or a rotary sprinklers which are often used in the irrigation of agricult