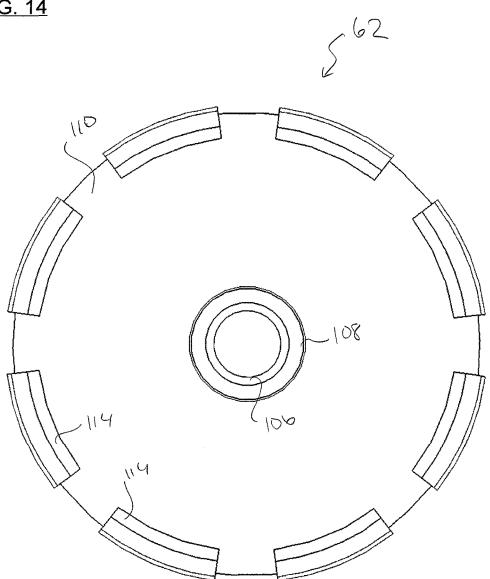

ed Oct. 12, 2016, 7 pages.

U.S. Appl. No. 13/763,487; Office Action dated Jun. 29, 2018 (pp. 1-20).

U.S. Appl. No. 15/350,601; Office Action dated Dec. 3, 2018 (pp. 1-13).

Office Action dated Nov. 7, 2017 for U.S. Appl. No. 13/763,487, 28 pages.

Office Action dated Mar. 29, 2018 for U.S. Appl. No. 15/350,601, 14 pages.

U.S. Appl. No. 13/763,487; Notice of Allowance dated Feb. 25, 2019 (pp. 1-8).

Rain Bird Corporation, Pictures of Rain Bird® LF Series Sprinkler, publicly available more than one year before Feb. 8, 2013 (12 pages).

USPTO; U.S. Appl. No. 15/350,601; Office Action dated Jun. 25, 2019; (pp. 1-14).



<u>FIG. 2</u>







### <u>FIG. 4</u>





<u>FIG. 6</u>





# <u>FIG. 8</u>



# <u>FIG. 8A</u>



# <u>FIG. 9</u>



56

ſ

FIG. 10



# FIG. 10A







<u>FIG. 14</u>





















# <u>FIG.</u>23





### <u>FIG.25</u>













# <u>FIG. 30</u>



















FI6.40





FI6.42



FI6.43



FJG.44







FJ6.47













FIG. 54







FIG. 57





FIG. 59







FIG.62







FIG. 65



FIG.66



FI6.67





FJG. 69



FIG. 70



FIG.71



FIG.72



FIG. 73



# SPRINKLER WITH BRAKE ASSEMBLY

## CROSS-REFERENCE TO RELATED APPLICATION

This application is a continuation of prior application Ser. No. 14/175,828, filed Feb. 7, 2014, which is hereby incorporated herein by reference in its entirety.

#### FIELD

This invention relates to irrigation sprinklers and, more particularly, to rotary sprinklers.

## BACKGROUND

There are many different types of sprinkler constructions used for irrigation purposes, including impact or impulse drive