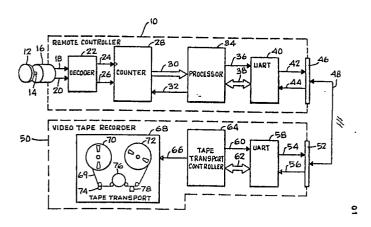

(54) Apparatus and method for remotely controlling the displacement of a movable web.

(57) An apparatus and method for remotely controlling the displacement of video tape on a video tape recorder. An amount, rate and direction of displacement are selected by the rotation of a knob (12). The displacement is differentiated into a series of speed commands in a remote controller (10). The speed commands are transmitted by an asynchronous serial link (40-52) to a video tape recorder (50) where they are used to control the movement of tape on a tape transport.