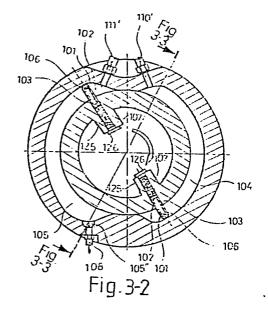

(57) In an engine the combustible mixture is drawn into an intake chamber (104), compressed into a high-pressure chamber (102) and released into the combustion chamber (105) at the moment of ignition. The invention is applicable to linear, rotary and two-stroke internal combustion engines. In a linear or rotary engine the high-pressure chamber (102) may be located within the vane (106) which acts as the piston.