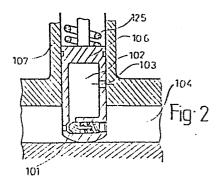

(57) In an engine the combustible mixture is drawn into an intake chamber (104), compressed into a high-pressure chamber (102) and released into the combustion chamber (105) at the moment of ignition. The invention is applicable to linear, rotary and two-stroke internal combustion engines. In a linear or rotary engine the high-pressure chamber (102) may be located within the vane (106) which acts as the piston.