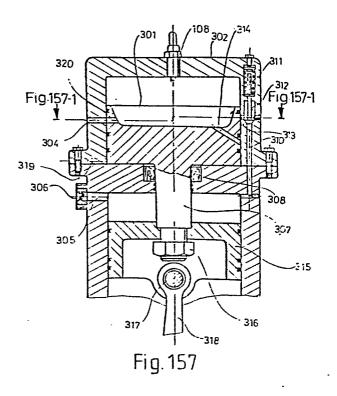

(57) In an engine the combustible mixture is drawn into an intake chamber (104), compressed into a high-pressure chamber (102) and released into the combustion chamber (105) at the moment of ignition. The invention is applicable to linear, rotary and two-stroke internal combustion engines. In a linear or rotary engine the high-pressure chamber (102) may be located within the vane (106) which acts as the piston.