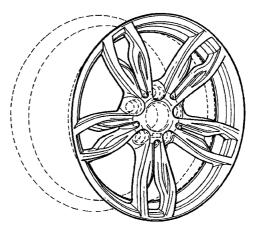

Application Ser. No. 29/390,769, filed Apr. 29, 2011 and entitled Wheel or Wheel Cover.

FIG. 1 is a front view of a wheel or wheel cover according to my design; and,

FIG. 2 is a perspective view thereof.

The broken line showing of the rear of the wheel, and the bolt holes and the center opening in the central hub area is included for the purpose of illustrating environment and forms no part of the claimed design.