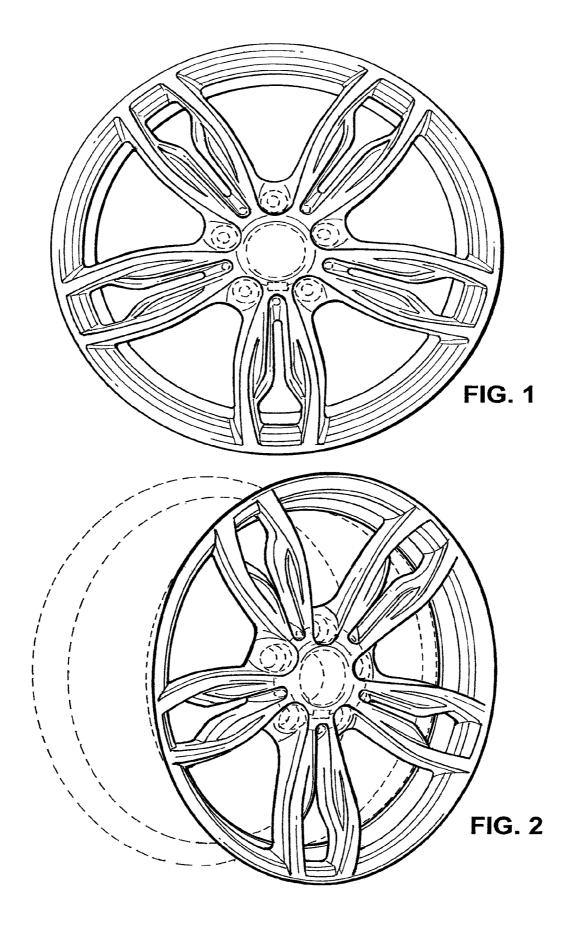

Application Ser. No. 29/390,769, filed Apr. 29, 2011 and entitled Wheel or Wheel Cover.

FIG. 1 is a front view of a wheel or wheel cover according to my design; and,

FIG. 2 is a perspective view thereof.

The broken line showing of the rear of the wheel, and the bolt holes and the center opening in the central hub area is included for the purpose of illustrating environment and forms no part of the claimed design.