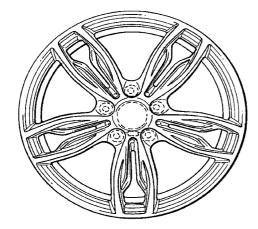

Application Ser. No. 29/390,769, filed Apr. 29, 2011 and entitled Wheel or Wheel Cover.

FIG. 1 is a front view of a wheel or wheel cover according to my design; and,

FIG. 2 is a perspective view thereof.

The broken line showing of the rear of the wheel, and the bolt holes and the center opening in the central hub area is included for the purpose of illustrating environment and forms no part of the claimed design.