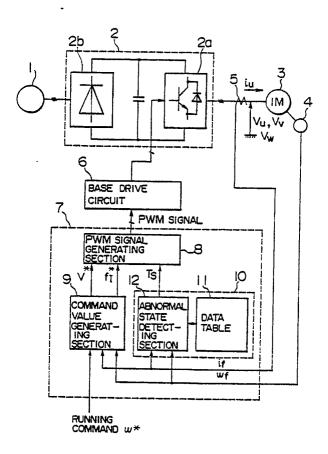

Disclosed is a control method and a control apparatus (7) for controlling a PWM inverter (2). The PWM inverter receives AC power and generates an AC output having a controlled frequency to be supplied to an AC motor (3). A circuit (8, 9) is provided for generating, on the basis of a given running command  $(\omega^*)$ , a PWM signal controlling the inverter with a given sampling period, and a further circuit (10)

controls the PWM signal generating circuit, whereby the AC motor generates an electromagnetic tone preselected so as to correspond to desired information when the AC motor is driven by output of the inverter controlled by the PWM signal. The above described desired information may be information representing the running state of the motor or selected music.

F1G. 1