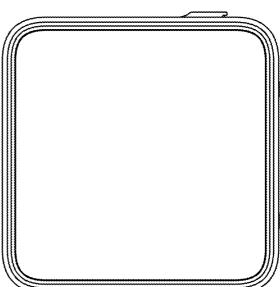

#### DESCRIPTION

FIG. 1 is a top view of a mobile electronic emergency responder in accordance with the present invention; FIG. 2 is a bottom view of the mobile electronic emergency responder in accordance with the present invention; FIG. 3 is a top side view of the mobile electronic emergency responder in accordance with the present invention; FIG. 4 is a bottom side view of the mobile electronic emergency responder in accordance with the present invention; FIG. 5 is a left side view of the mobile electronic emergency responder in accordance with the present invention; and, FIG. 6 is a right side view of the mobile electronic emergency responder in accordance with the present invention.

## 1 Claim, 5 Drawing Sheets

FIG. 1

FIG. 2

FIG. 3

FIG. 4

FIG. 6