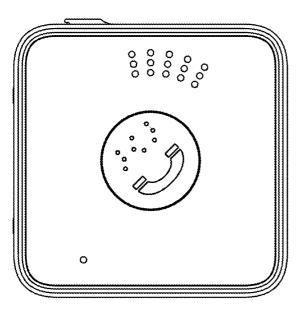

#### DESCRIPTION

FIG. 1 is a top view of a mobile electronic emergency responder in accordance with the present invention; FIG. 2 is a bottom view of the mobile electronic emergency responder in accordance with the present invention; FIG. 3 is a top side view of the mobile electronic emergency responder in accordance with the present invention; FIG. 4 is a bottom side view of the mobile electronic emergency responder in accordance with the present invention; FIG. 5 is a left side view of the mobile electronic emergency responder in accordance with the present invention; and, FIG. 6 is a right side view of the mobile electronic emergency responder in accordance with the present invention.

## 1 Claim, 5 Drawing Sheets

FIG. 1

FIG. 2

FIG. 3

FIG. 4

FIG. 6