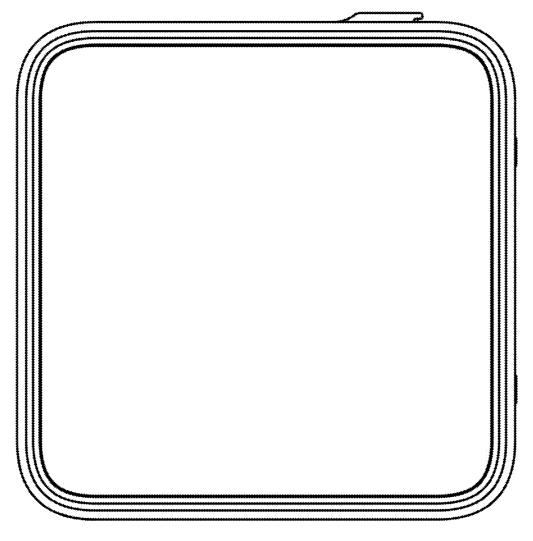

#### DESCRIPTION

FIG. 1 is a top view of a mobile electronic emergency responder in accordance with the present invention; FIG. 2 is a bottom view of the mobile electronic emergency responder in accordance with the present invention; FIG. 3 is a top side view of the mobile electronic emergency responder in accordance with the present invention; FIG. 4 is a bottom side view of the mobile electronic emergency responder in accordance with the present invention; FIG. 5 is a left side view of the mobile electronic emergency responder in accordance with the present invention; and, FIG. 6 is a right side view of the mobile electronic emergency responder in accordance with the present invention.

## 1 Claim, 5 Drawing Sheets

FIG. 1

FIG. 2

FIG. 3

FIG. 4

FIG. 6