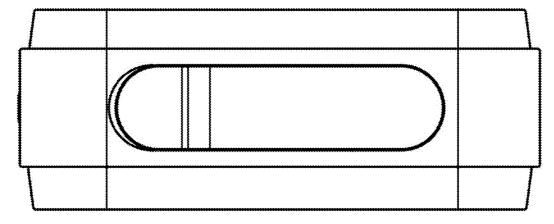

#### DESCRIPTION

FIG. 1 is a top view of a mobile electronic emergency responder in accordance with the present invention; FIG. 2 is a bottom view of the mobile electronic emergency responder in accordance with the present invention; FIG. 3 is a top side view of the mobile electronic emergency responder in accordance with the present invention; FIG. 4 is a bottom side view of the mobile electronic emergency responder in accordance with the present invention; FIG. 5 is a left side view of the mobile electronic emergency responder in accordance with the present invention; and, FIG. 6 is a right side view of the mobile electronic emergency responder in accordance with the present invention.