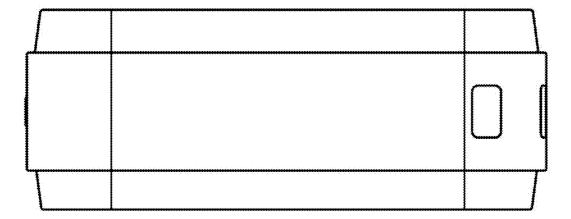

#### DESCRIPTION

FIG. 1 is a top view of a mobile electronic emergency responder in accordance with the present invention; FIG. 2 is a bottom view of the mobile electronic emergency responder in accordance with the present invention; FIG. 3 is a top side view of the mobile electronic emergency responder in accordance with the present invention; FIG. 4 is a bottom side view of the mobile electronic emergency responder in accordance with the present invention; FIG. 5 is a left side view of the mobile electronic emergency responder in accordance with the present invention; and, FIG. 6 is a right side view of the mobile electronic emergency responder in accordance with the present invention.