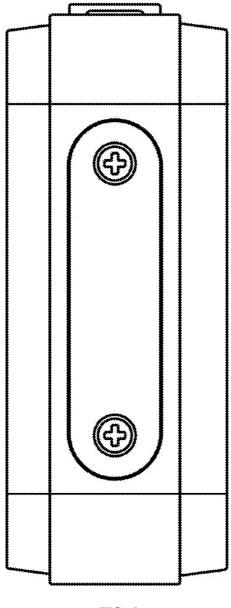

#### DESCRIPTION

FIG. 1 is a top view of a mobile electronic emergency responder in accordance with the present invention; FIG. 2 is a bottom view of the mobile electronic emergency responder in accordance with the present invention; FIG. 3 is a top side view of the mobile electronic emergency responder in accordance with the present invention; FIG. 4 is a bottom side view of the mobile electronic emergency responder in accordance with the present invention; FIG. 5 is a left side view of the mobile electronic emergency responder in accordance with the present invention; and, FIG. 6 is a right side view of the mobile electronic emergency responder in accordance with the present invention.