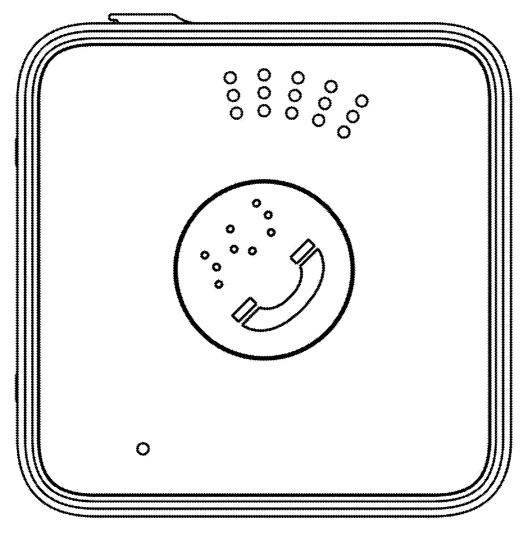

#### DESCRIPTION

FIG. 1 is a top view of a mobile electronic emergency responder in accordance with the present invention; FIG. 2 is a bottom view of the mobile electronic emergency responder in accordance with the present invention; FIG. 3 is a top side view of the mobile electronic emergency responder in accordance with the present invention; FIG. 4 is a bottom side view of the mobile electronic emergency responder in accordance with the present invention; FIG. 5 is a left side view of the mobile electronic emergency responder in accordance with the present invention; and, FIG. 6 is a right side view of the mobile electronic emergency responder in accordance with the present invention.

## 1 Claim, 5 Drawing Sheets

FIG. 1

FIG. 2

FIG. 3

FIG. 4

FIG. 6