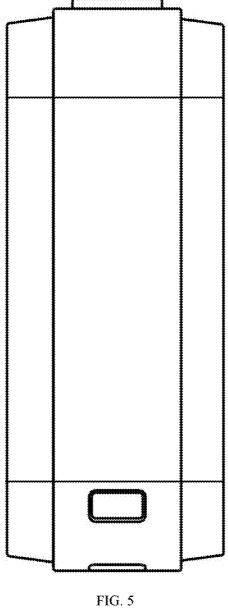

#### DESCRIPTION

FIG. 1 is a top view of a mobile electronic emergency responder in accordance with the present invention; FIG. 2 is a bottom view of the mobile electronic emergency responder in accordance with the present invention; FIG. 3 is a top side view of the mobile electronic emergency responder in accordance with the present invention; FIG. 4 is a bottom side view of the mobile electronic emergency responder in accordance with the present invention; FIG. 5 is a left side view of the mobile electronic emergency responder in accordance with the present invention; and, FIG. 6 is a right side view of the mobile electronic emergency responder in accordance with the present invention.