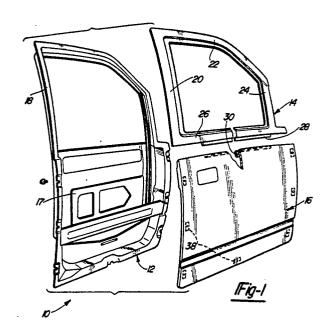

## (54) Vehicle door with split outer panel.

(30) formed in the upper inboard edge of a removably attachable lower/outer panel member (16). Door hardware can be easily assembled onto the exposed inner panel prior to attaching the lower/outer panel (16) to the door.