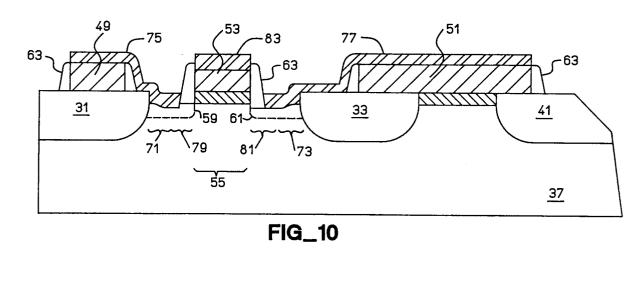

Los Altos Hills, CA 94022(US) |  |  |  |  |  |  |  |

(54) Method of fabricating a coplanar, self-aligned contact structure in a semiconductor device.

(57) A method of fabricating a coplanar, self-aligned contact structure in a semiconductor device. Polysilicon pads are placed on top of field oxide regions which adjoin source and drain diffusion regions of the device. Strips of highly conductive material such as titanium silicide or titanium nitride are formed on top of each pad; each strip extends down a side of its pad to an adjoining diffusion region, thereby establishing a conductive path between the diffusion region and the top of the pad. Contacts are established by etching holes through a passivation layer which covers the device to reach the conductive strips on top of the pads.





European Patent Office

## EUROPEAN SEARCH REPORT

Application Number

| I                                                  | DOCUMENTS CONSI                                                                                                                                                                                                                                           |                                  | EP 90307322.9                                                                                                                                                                                                                                                                      |                      |                                                  |
|-------------------------------