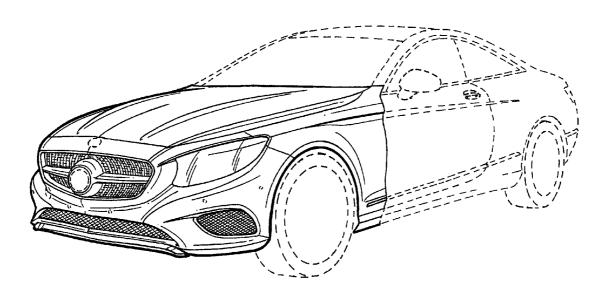

Application Ser. No. 29/468,656, filed herewith and entitled "Headlight for a Vehicle".

FIG. 1 is a left, front perspective view of a front portion of a vehicle, toy, and/or replicas thereof according to the design;