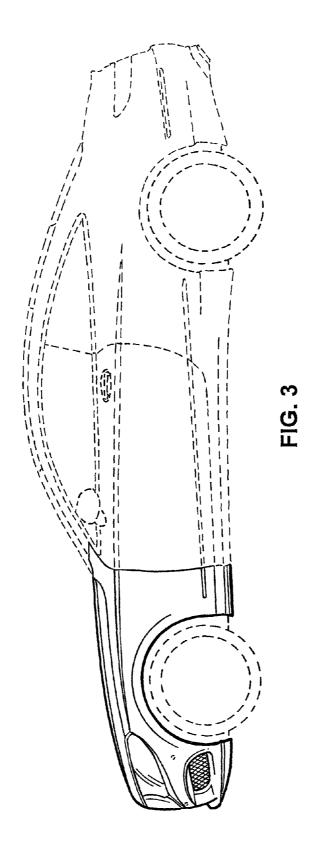

FIG. 2 is a right side view thereof;

FIG. 3 is a left side view thereof;

FIG. 4 is a front view thereof; and,

FIG. 5 is a top view thereof.

The broken lines are for illustrative purposes only and form no part of the claimed design.