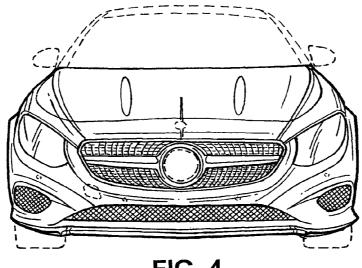

FIG. 2 is a right side view thereof;

FIG. 3 is a left side view thereof;

FIG. 4 is a front view thereof; and,

FIG. 5 is a top view thereof.

The broken lines are for illustrative purposes only and form no part of the claimed design.