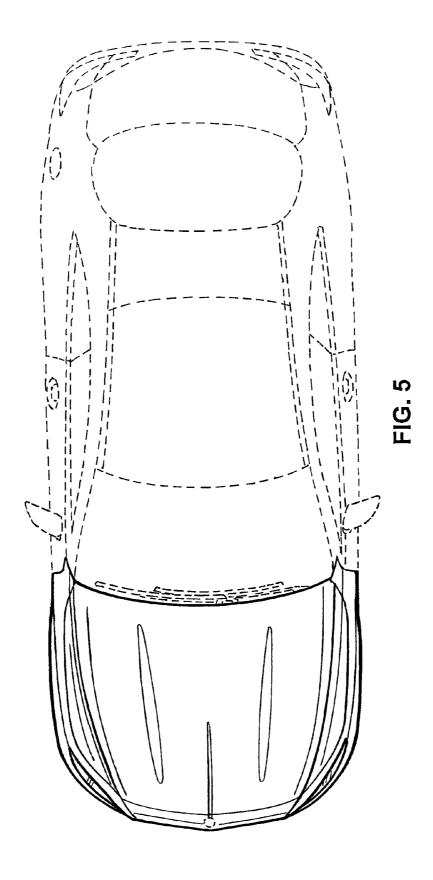

FIG. 2 is a right side view thereof;

FIG. 3 is a left side view thereof;

FIG. 4 is a front view thereof; and,

FIG. 5 is a top view thereof.

The broken lines are for illustrative purposes only and form no part of the claimed design.