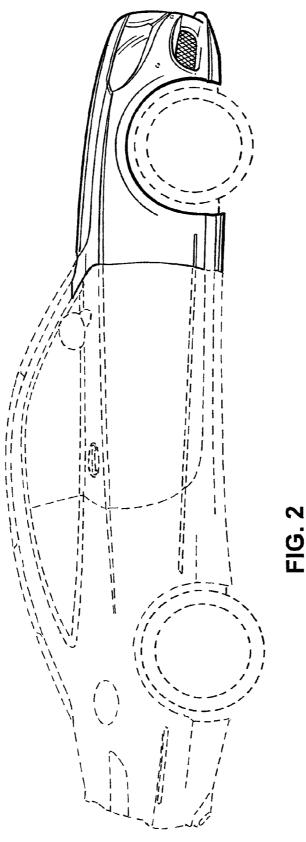

FIG. 2 is a right side view thereof;

FIG. 3 is a left side view thereof;

FIG. 4 is a front view thereof; and,

FIG. 5 is a top view thereof.

The broken lines are for illustrative purposes only and form no part of the claimed design.