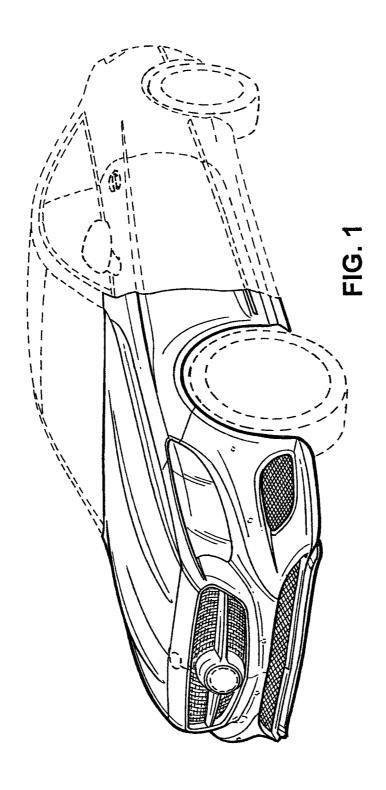

Application Ser. No. 29/468,656, filed herewith and entitled "Headlight for a Vehicle".

FIG. 1 is a left, front perspective view of a front portion of a vehicle, toy, and/or replicas thereof according to the design;