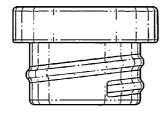

FIG. 5 is a right side view of a stainless steel bottle lid;

FIG. 6 is a top view of a stainless steel bottle lid;

FIG. 7 is a bottom view of a stainless steel bottle lid;

FIG. 8 is an alternate perspective view having the handle rotated of a stainless steel bottle lid: