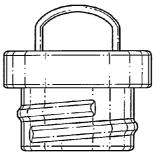

### DESCRIPTION

FIG. 1 is a perspective view of a stainless steel bottle lid;

FIG. 2 is a front view of a stainless steel bottle lid;

FIG. 3 is a rear view of a stainless steel bottle lid:

FIG. 4 is a left side view of a stainless steel bottle lid;

FIG. 5 is a right side view of a stainless steel bottle lid;

FIG. 6 is a top view of a stainless steel bottle lid;

FIG. 7 is a bottom view of a stainless steel bottle lid;

FIG. 8 is an alternate perspective view having the handle rotated of a stainless steel bottle lid:

## 1 Claim, 2 Drawing Sheets

Sheet 1 of 2

FIG. 1

FIG. 6

FIG. 4

FIG. 2

FIG. 3

FIG. 5