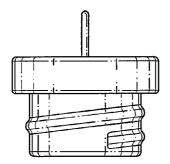

FIG. 9 is a front view having the handle rotated of a stainless steel bottle lid;

FIG. 10 is a rear view having the handle rotated of a stainless steel bottle lid:

FIG. 11 is a left side view having the handle rotated of a stainless steel bottle lid;

FIG. 12 is a right side view having the handle rotated of a stainless steel bottle lid;

FIG. 13 is a top view having the handle rotated of a stainless steel bottle lid; and,

FIG. 14 is a bottom view having the handle rotated of a stainless steel bottle lid.

Sheet 2 of 2

FIG. 8

FIG. 13

FIG. 11

FIG. 12

FIG. 14