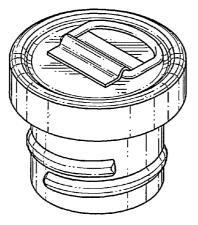

FIG. 5 is a right side view of a stainless steel bottle lid;

FIG. 6 is a top view of a stainless steel bottle lid;

FIG. 7 is a bottom view of a stainless steel bottle lid;

FIG. 8 is an alternate perspective view having the handle rotated of a stainless steel bottle lid:

FIG. 9 is a front view having the handle rotated of a stainless steel bottle lid;

FIG. 10 is a rear view having the handle rotated of a stainless steel bottle lid:

FIG. 11 is a left side view having the handle rotated of a stainless steel bottle lid;