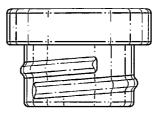

### DESCRIPTION

FIG. 1 is a perspective view of a stainless steel bottle lid;

FIG. 2 is a front view of a stainless steel bottle lid;

FIG. 3 is a rear view of a stainless steel bottle lid:

FIG. 4 is a left side view of a stainless steel bottle lid;

FIG. 5 is a right side view of a stainless steel bottle lid;

FIG. 6 is a top view of a stainless steel bottle lid;

FIG. 7 is a bottom view of a stainless steel bottle lid;

FIG. 8 is an alternate perspective view having the handle rotated of a stainless steel bottle lid: