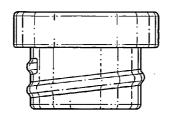

FIG. 5 is a right side view of a stainless steel bottle lid;

FIG. 6 is a top view of a stainless steel bottle lid;

FIG. 7 is a bottom view of a stainless steel bottle lid;

FIG. 8 is an alternate perspective view having the handle rotated of a stainless steel bottle lid:

FIG. 9 is a front view having the handle rotated of a stainless steel bottle lid;

FIG. 10 is a rear view having the handle rotated of a stainless steel bottle lid:

FIG. 11 is a left side view having the handle rotated of a stainless steel bottle lid;

FIG. 12 is a right side view having the handle rotated of a stainless steel bottle lid;

FIG. 13 is a top view having the handle rotated of a stainless steel bottle lid; and,

FIG. 14 is a bottom view having the handle rotated of a stainless steel bottle lid.