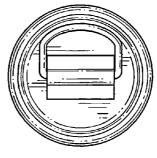

### DESCRIPTION

FIG. 1 is a perspective view of a stainless steel bottle lid;

FIG. 2 is a front view of a stainless steel bottle lid;

FIG. 3 is a rear view of a stainless steel bottle lid:

FIG. 4 is a left side view of a stainless steel bottle lid;

FIG. 5 is a right side view of a stainless steel bottle lid;

FIG. 6 is a top view of a stainless steel bottle lid;

FIG. 7 is a bottom view of a stainless steel bottle lid;

FIG. 8 is an alternate perspective view having the handle rotated of a stainless steel bottle lid: