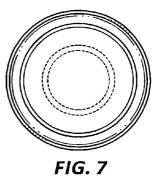

FIG. 5 is a right side view of a stainless steel bottle lid;

FIG. 6 is a top view of a stainless steel bottle lid;

FIG. 7 is a bottom view of a stainless steel bottle lid;

FIG. 8 is an alternate perspective view having the handle rotated of a stainless steel bottle lid: