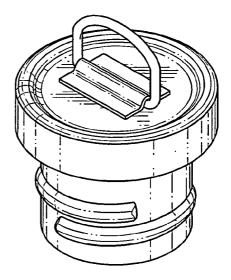

FIG. 5 is a right side view of a stainless steel bottle lid;

FIG. 6 is a top view of a stainless steel bottle lid;

FIG. 7 is a bottom view of a stainless steel bottle lid;

FIG. 8 is an alternate perspective view having the handle rotated of a stainless steel bottle lid:

FIG. 9 is a front view having the handle rotated of a stainless steel bottle lid;

FIG. 10 is a rear view having the handle rotated of a stainless steel bottle lid:

FIG. 11 is a left side view having the handle rotated of a stainless steel bottle lid;