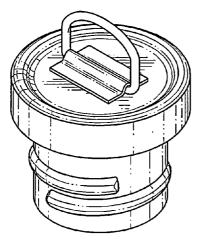

### DESCRIPTION

FIG. 1 is a perspective view of a stainless steel bottle lid;

FIG. 2 is a front view of a stainless steel bottle lid;

FIG. 3 is a rear view of a stainless steel bottle lid:

FIG. 4 is a left side view of a stainless steel bottle lid;

Sheet 2 of 2

FIG. 8

FIG. 13

FIG. 11

FIG. 12

FIG. 14