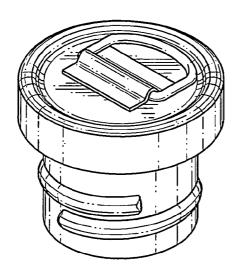

### DESCRIPTION

FIG. 1 is a perspective view of a stainless steel bottle lid;

FIG. 2 is a front view of a stainless steel bottle lid;

FIG. 3 is a rear view of a stainless steel bottle lid:

FIG. 4 is a left side view of a stainless steel bottle lid;