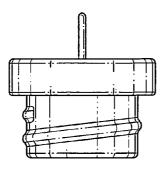

FIG. 9 is a front view having the handle rotated of a stainless steel bottle lid;

FIG. 10 is a rear view having the handle rotated of a stainless steel bottle lid:

FIG. 11 is a left side view having the handle rotated of a stainless steel bottle lid;