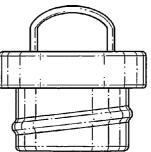

FIG. 9 is a front view having the handle rotated of a stainless steel bottle lid;

FIG. 10 is a rear view having the handle rotated of a stainless steel bottle lid:

FIG. 11 is a left side view having the handle rotated of a stainless steel bottle lid;

FIG. 12 is a right side view having the handle rotated of a stainless steel bottle lid;

FIG. 13 is a top view having the handle rotated of a stainless steel bottle lid; and,

FIG. 14 is a bottom view having the handle rotated of a stainless steel bottle lid.

Sheet 2 of 2

FIG. 8

FIG. 13

FIG. 11

FIG. 12

FIG. 14