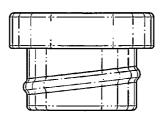

### DESCRIPTION

FIG. 1 is a perspective view of a stainless steel bottle lid;

FIG. 2 is a front view of a stainless steel bottle lid;

FIG. 3 is a rear view of a stainless steel bottle lid:

FIG. 4 is a left side view of a stainless steel bottle lid;

FIG. 5 is a right side view of a stainless steel bottle lid;

FIG. 6 is a top view of a stainless steel bottle lid;

FIG. 7 is a bottom view of a stainless steel bottle lid;

FIG. 8 is an alternate perspective view having the handle rotated of a stainless steel bottle lid:

## 1 Claim, 2 Drawing Sheets

Sheet 1 of 2

FIG. 1

FIG. 6

FIG. 4

FIG. 2

FIG. 3

FIG. 5