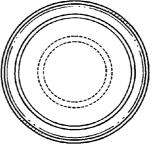

FIG. 5 is a right side view of a stainless steel bottle lid;

FIG. 6 is a top view of a stainless steel bottle lid;

FIG. 7 is a bottom view of a stainless steel bottle lid;

FIG. 8 is an alternate perspective view having the handle rotated of a stainless steel bottle lid:

FIG. 12 is a right side view having the handle rotated of a stainless steel bottle lid;

FIG. 13 is a top view having the handle rotated of a stainless steel bottle lid; and,

FIG. 14 is a bottom view having the handle rotated of a stainless steel bottle lid.