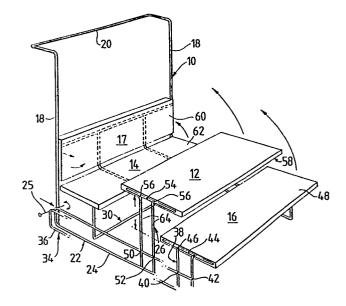

## (54) Convertible furniture.

(12) A frame (10) has connected thereto a table (12) and a pair or benches (14 and 16) on either side thereof. The table (12) is mounted on telescopic tubes (64) and may be lowered so that the surfaces of the table and benches are generally coextensive to provide a double bed. Piror to lowering the table into the double bed configuration the bench (16) is slid away from the frame (10), and the table (12) pivotted through 180° so that its reverse upholstered side faces upwardly.

The bench (14) may be pivoted downwardly to lie flat with the frame. The table (12) and bench (16) may be pivoted about (25) to lie in the region of the frame, either to be flat therewith or to provide upwardly facing surfaces, for instance for bunk beds.