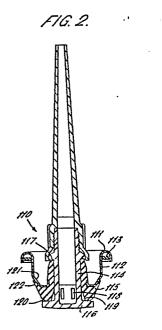

(54) Improvements in valves for dispensers.

(5) A valve of the tilt opening type for pressurised dispensing containers comprises a mounting cup (112) having a cylindrical portion and a frusto-conical portion (121). A valve stem (114) extending through the mounting cup has a surrounding sealing sleeve (115) which includes a frusto-conical skirt portion (122) which surrounds the corresponding portion of the mounting cup. The valve is opened by tilting the valve stem thereby unsealing apertures (118) in the valve stem and the shape of the sealing sleeve prevents it lifting off from the mounting cup.