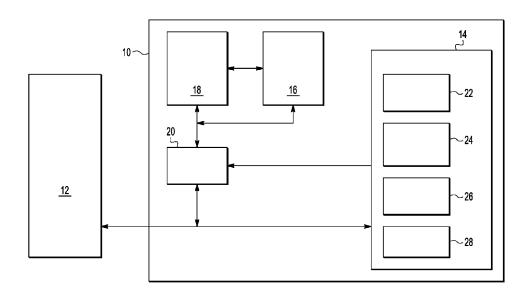

## (54) SECURE SPECULATIVE INSTRUCTION EXECUTION IN A DATA PROCESSING SYSTEM

(57) A data processing system includes a processor, a cache memory, a speculative cache memory, and a control circuit. The processor is for executing instructions. The cache memory is coupled to the processor and is for storing the instructions and related data. A speculative cache is coupled to the processor and is for storing only speculative instructions and related data. The con-

trol circuit is coupled to the processor, to the cache memory, and to the speculative cache. The control circuit is for causing speculative instructions to be stored in the speculative cache in response to receiving an indication from the processor. Also, a method is provided for speculative execution in the data processing system.

FIG. 1