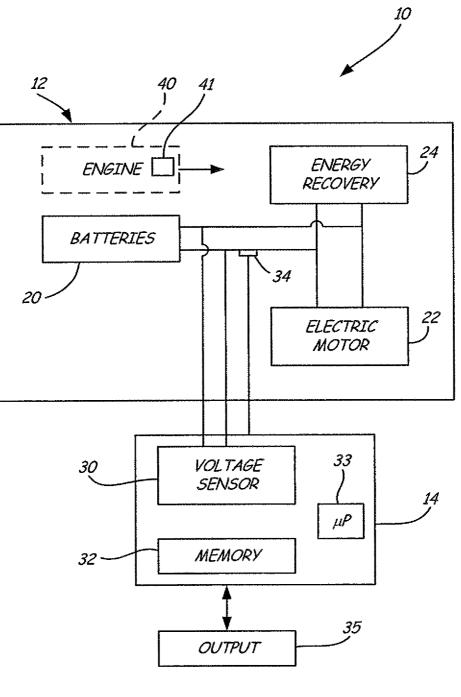

ice Action for U.S. Appl. No. 13/668,523, dated Jul. 30, 2014.

Office Action for U.S. Appl. No. 13/668,523, dated Oct. 23, 2013.

Office Action for German Patent Application No. 103 $32\,625.1,$  dated Nov. 7, 2014, 14 pages.

Office Action from Chinese Patent Application No. 201180038844. X, dated Dec. 8, 2014.

Office Action from CN Application No. 201180011597.4, dated Jan. 6, 2015.

Office Action for Chinese Patent Application No. 201180030045.8, dated Mar. 24, 2015.

Office Action for Japanese Patent Application No. 2013-531839, dated Mar. 31, 2015.

Office Action for Chinese Patent Application No. 201180038844.X, dated Jun. 8, 2015.

Notification of Transmittal of the International Search Report and Written Opinion from PCT/US2014/069661, dated Mar. 26, 2015.

\* cited by examiner



FIG. 1



FIG. 2





## **BATTERY TESTER FOR ELECTRIC** VEHICLE

### CROSS-REFERENCE TO RELATED APPLICATION

The present application is a Continuation-In-Part of Ser. No. 12/174,894, filed Jul. 17, 2008, which is based on and claims the benefit of U.S. provisional patent application Ser. No. 60/950,182, filed Jul. 17, 2007, and U.S. provisional 10 patent application Ser. No. 60/970,319, filed Sep. 6, 2007, the contents of which are hereby incorporated by reference in their entirety.

## BACKGROUND OF THE INVENTION

The present invention relates to test equipment for electric vehicles. More specifically, the present invention relates to a tester for testing electrical systems of an electric vehicle.

Various types of electronic battery tester are known in the 20 art. Electronic battery t