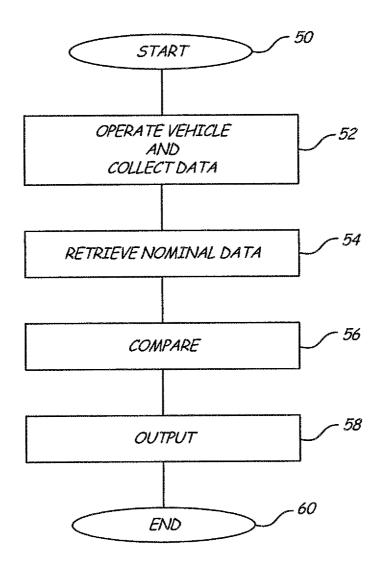

for U.S. Appl. No. 13/668,523, dated Jul. 30, 2014.

Office Action for U.S. Appl. No. 13/668,523, dated Oct. 23, 2013.

Office Action for German Patent Application No. 103 $32\,625.1,$  dated Nov. 7, 2014, 14 pages.

Office Action from Chinese Patent Application No. 201180038844. X, dated Dec. 8, 2014.

Office Action from CN Application No. 201180011597.4, dated Jan. 6, 2015.

Office Action for Chinese Patent Application No. 201180030045.8, dated Mar. 24, 2015.

Office Action for Japanese Patent Application No. 2013-531839, dated Mar. 31, 2015.

Office Action for Chinese Patent Application No. 201180038844.X, dated Jun. 8, 2015.

Notification of Transmittal of the International Search Report and Written Opinion from PCT/US2014/069661, dated Mar. 26, 2015.

\* cited by examiner



FIG. 1



FIG. 2





## **BATTERY TESTER FOR ELECTRIC** VEHICLE

### CROSS-REFERENCE TO RELATED APPLICATION

The present application is a Continuation-In-Part of Ser. No. 12/174,894, filed Jul. 17, 2008, which is based on and claims the benefit of U.S. provisional patent application Ser. No. 60/950,182, filed Jul. 17, 2007, and U.S. provisional 10 patent application Ser. No. 60/970,319, filed Sep. 6, 2007, the contents of which are hereby incorporated by reference in their entirety.

## BACKGROUND OF THE INVENTION

The present invention relates to test equipment for electric vehicles. More specifically, the present invention relates to a tester for testing electrical systems of an electric vehicle.

Various types of electronic battery tester are known in the 20 art. Electronic battery techniques