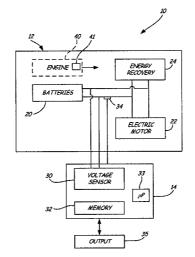

)                 |         |

#### FOREIGN PATENT DOCUMENTS

| CN | 2470964 Y   | 1/2002 |
|----|-------------|--------|
| CN | 201063352 Y | 5/2008 |
|    | (Cont       | inued) |

#### OTHER PUBLICATIONS

"Electrochemical Impedance Spectroscopy in Battery Development and Testing", *Batteries International*, Apr. 1997, pp. 59 and 62-63. (Continued)

Primary Examiner — Jonathan L Sample

(74) Attorney, Agent, or Firm — Westman, Champlin & Koehler, P.A.

## (57) **ABSTRACT**

Testing or diagnostics are performed on an electric vehicle. The vehicle is operated and current flow through a system of the vehicle is monitored. A voltage related to the system is also monitored. Diagnostics are provided based upon the monitored voltage and the monitored current.

#### 42 Claims, 4 Drawing Sheets



(51) Int. Cl. *B60L 11/18* (2006.01) G01R 31/36 (2006.01)

#### (56) **References** Cited

| 2,437,772 A