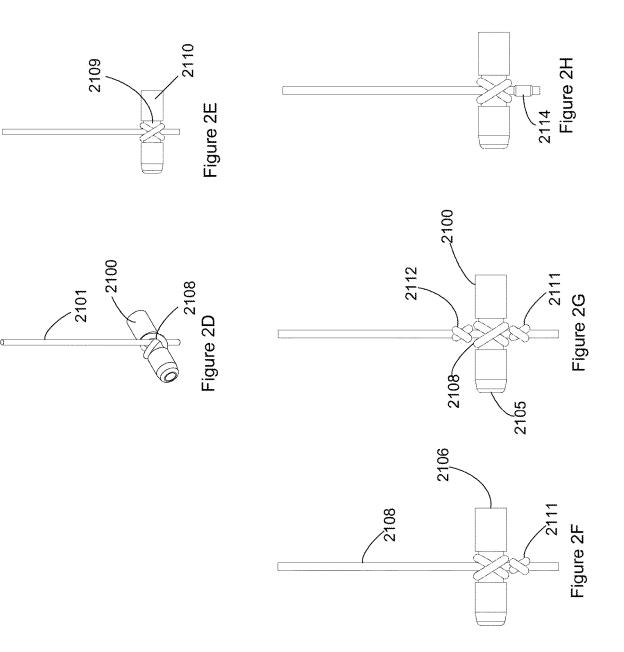

n     |      |         |  |
| 2010/0262166 | A1  | 10/2010 | Boraiah    |      |         |  |
| 2010/0268035 | A1  | 10/2010 | Oberlander |      |         |  |
| 2010/0312063 | A1  | 12/2010 | Hess       |      |         |  |
| 2011/0270194 | A1  | 11/2011 | Piskun     |      |         |  |
| 2013/0090670 | A1  | 4/2013  | Keating    |      |         |  |
| 2013/0103057 | A1  | 4/2013  | Keating    |      |         |  |
| 2015/0053015 | A1  | 2/2015  | Sarr       |      |         |  |
| 2015/0335320 | A1  | 11/2015 | Keating    |      |         |  |
|              |     |         | -          |      |         |  |

# OTHER PUBLICATIONS

Patent Cooperation Treaty International Preliminary Report on Patentability for PCT/EP2011/055862 dated Oct. 16, 2012; 9 pages.

\* cited by examiner

























50

## SUTURE DELIVERY SYSTEM

#### CROSS REFERENCE TO RELATED APPLICATIONS

The present application is a continuation-in part of and claims priority to U.S. patent application Ser. No. 13/688, 005, filed Nov. 28, 2012, now U.S. Pat. No. 9,855,031, issued Jan. 2, 2018, which is a continuation in part of U.S. patent application Ser. No. 13/641,014, filed Oct. 12, 2012, <sup>10</sup> now U.S. Pat. No. 9,775,601, issued Oct. 3, 2017, which is a 371 national phase of PCT/EP2011/055862, filed Apr. 13, 2011, which claims the benefit under 35 U.S.C. § 119(e) of U.S. Provisional Patent Application No. 61/323,367, filed Apr. 13, 2010, the entire specifications of which are hereby <sup>15</sup> incorporated by reference in their entirety for all purposes.

#### FIELD OF THE INVEN