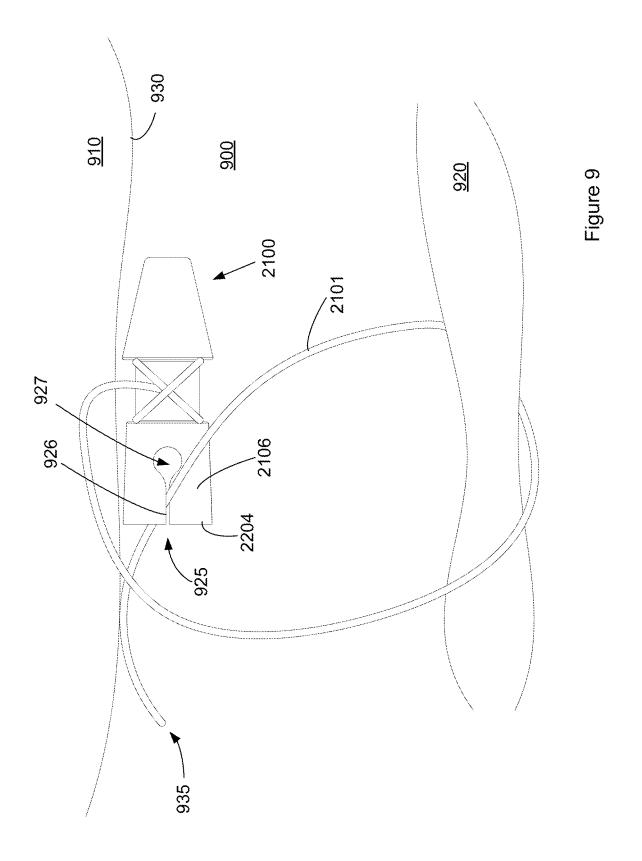

|         |  |
| 2010/0262166 | A1  | 10/2010 | Boraiah    |      |         |  |
| 2010/0268035 | A1  | 10/2010 | Oberlander |      |         |  |
| 2010/0312063 | A1  | 12/2010 | Hess       |      |         |  |
| 2011/0270194 | A1  | 11/2011 | Piskun     |      |         |  |
| 2013/0090670 | A1  | 4/2013  | Keating    |      |         |  |
| 2013/0103057 | A1  | 4/2013  | Keating    |      |         |  |
| 2015/0053015 | A1  | 2/2015  | Sarr       |      |         |  |
| 2015/0335320 | A1  | 11/2015 | Keating    |      |         |  |
|              |     |         | -          |      |         |  |

# OTHER PUBLICATIONS

Patent Cooperation Treaty International Preliminary Report on Patentability for PCT/EP2011/055862 dated Oct. 16, 2012; 9 pages.

\* cited by examiner

























50

## SUTURE DELIVERY SYSTEM

#### CROSS REFERENCE TO RELATED APPLICATIONS

The present application is a continuation-in part of and claims priority to U.S. patent application Ser. No. 13/688, 005, filed Nov. 28, 2012, now U.S. Pat. No. 9,855,031, issued Jan. 2, 2018, which is a continuation in part of U.S. patent application Ser. No. 13/641,014, filed Oct. 12, 2012, <sup>10</sup> now U.S. Pat. No. 9,775,601, issued Oct. 3, 2017, which is a 371 national phase of PCT/EP2011/055862, filed Apr. 13, 2011, which claims the benefit under 35 U.S.C. § 119(e) of U.S. Provisional Patent Application No. 61/323,367, filed Apr. 13, 2010, the entire specifications of which are hereby <sup>15</sup> incorporated by reference in their entirety for all purposes.

#### FIELD OF THE INVENTION

The