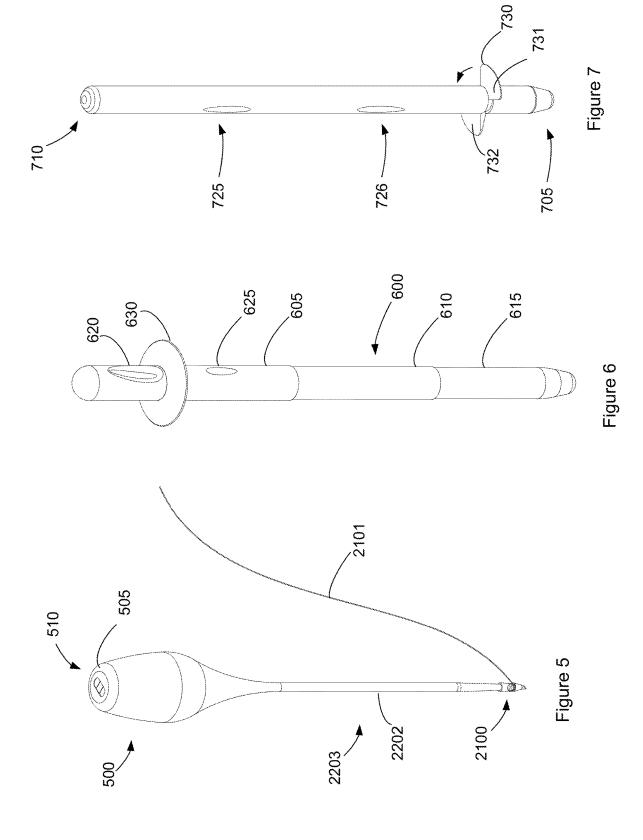

|      |         |  |
| 2010/0262166 | A1  | 10/2010 | Boraiah    |      |         |  |
| 2010/0268035 | A1  | 10/2010 | Oberlander |      |         |  |
| 2010/0312063 | A1  | 12/2010 | Hess       |      |         |  |
| 2011/0270194 | A1  | 11/2011 | Piskun     |      |         |  |
| 2013/0090670 | A1  | 4/2013  | Keating    |      |         |  |
| 2013/0103057 | A1  | 4/2013  | Keating    |      |         |  |
| 2015/0053015 | A1  | 2/2015  | Sarr       |      |         |  |
| 2015/0335320 | A1  | 11/2015 | Keating    |      |         |  |
|              |     |         | -          |      |         |  |

# OTHER PUBLICATIONS

Patent Cooperation Treaty International Preliminary Report on Patentability for PCT/EP2011/055862 dated Oct. 16, 2012; 9 pages.

\* cited by examiner

























50

## SUTURE DELIVERY SYSTEM

#### CROSS REFERENCE TO RELATED APPLICATIONS

The present application is a continuation-in part of and claims priority to U.S. patent application Ser. No. 13/688, 005, filed Nov. 28, 2012, now U.S. Pat. No. 9,855,031, issued Jan. 2, 2018, which is a continuation in part of U.S. patent application Ser. No. 13/641,014, filed Oct. 12, 2012, <sup>10</sup> now U.S. Pat. No. 9,775,601, issued Oct. 3, 2017, which is a 371 national phase of PCT/EP2011/055862, filed Apr. 13, 2011, which claims the benefit under 35 U.S.C. § 119(e) of U.S. Provisional Patent Application No. 61/323,367, filed Apr. 13, 2010, the entire specifications of which are hereby <sup>15</sup> incorporated by reference in their entirety for all purposes.

#### FIELD OF THE INVENTION