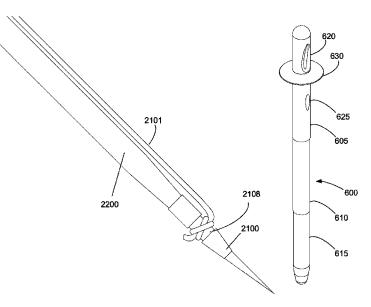

|  |

#### FOREIGN PATENT DOCUMENTS

| WO | 2004/030515 A2 | 4/2004  |
|----|----------------|---------|
| WO | 2005/122911 A1 | 12/2005 |
| WO | 2011/128392 A1 | 10/2011 |

#### OTHER PUBLICATIONS

Patent Cooperation Treaty International Search Report and Written Opinion for PCT/EP2011/055862 dated Sep. 12, 2011; 14 pages. (Continued)

Primary Examiner — Erich G Herbermann Assistant Examiner — Chima U Igboko (74) Attorney, Agent, or Firm — FisherBroyles, LLP; John K. Shimmick

#### (57)ABSTRACT

A suture delivery system is described. The system includes an anchor and a cooperating driver, the driver facilitating a delivery of the anchor into the abdominal cavity. The system allows for the deployment of a suture internally into an abdominal wall.

#### 45 Claims, 12 Drawing Sheets



#### **Related U.S. Application Data**

which is a continuation-in-part of application No. 13/641,014, filed as application No. PCT/EP2011/055862 on Apr. 13, 2011, now Pat. No. 9,775,601.

- (60) Provisional application No. 61/323,367, filed on Apr. 13, 2010.
- (51) Int. Cl.

| A61B 17/06 | (2006.01) |
|------------|-----------|
| A61B 17/00 | (2006.01) |

- (52) U.S. Cl.
  - CPC .... A61B 17/0491 (2013.01); A61B 17/06166 (2013.01); A61B 17/3421 (2013.01); A61B 17/3423 (2013.01); A61B 17/06061 (2013.01); A61B 17/06128 (2013.01); A61B 17/3496 (2013.01); A61B 2017/00477 (2013.01); A61B 2017/00637 (2013.01); A61B 2017/00663 (2013.01); A61B 2017/00902 (2013.01); A61B 2017/0409 (2013.01); A61B 2017/0414 (2013.01); A61B 2017/0417 (2013.01); A61B 2017/0427 (2013.01); A61B 2017/0437 (2013.01); A