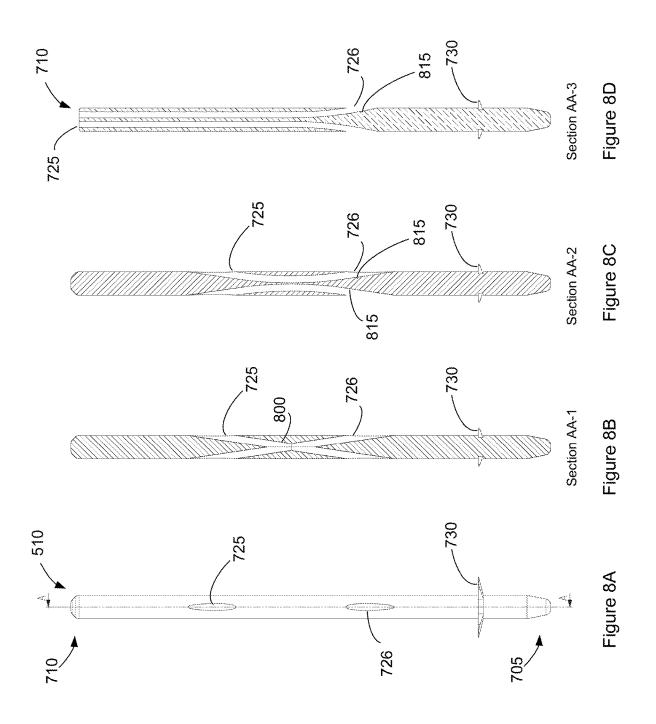

|         |  |
| 2010/0262166 | A1  | 10/2010 | Boraiah    |      |         |  |
| 2010/0268035 | A1  | 10/2010 | Oberlander |      |         |  |
| 2010/0312063 | A1  | 12/2010 | Hess       |      |         |  |
| 2011/0270194 | A1  | 11/2011 | Piskun     |      |         |  |
| 2013/0090670 | A1  | 4/2013  | Keating    |      |         |  |
| 2013/0103057 | A1  | 4/2013  | Keating    |      |         |  |
| 2015/0053015 | A1  | 2/2015  | Sarr       |      |         |  |
| 2015/0335320 | A1  | 11/2015 | Keating    |      |         |  |
|              |     |         | -          |      |         |  |

# OTHER PUBLICATIONS

Patent Cooperation Treaty International Preliminary Report on Patentability for PCT/EP2011/055862 dated Oct. 16, 2012; 9 pages.

\* cited by examiner

























50

## SUTURE DELIVERY SYSTEM

#### CROSS REFERENCE TO RELATED APPLICATIONS

The present application is a continuation-in part of and claims priority to U.S. patent application Ser. No. 13/688, 005, filed Nov. 28, 2012, now U.S. Pat. No. 9,855,031, issued Jan. 2, 2018, which is a continuation in part of U.S. patent application Ser. No. 13/641,014, filed Oct. 12, 2012, <sup>10</sup> now U.S. Pat. No. 9,775,601, issued Oct. 3, 2017, which is a 371 national phase of PCT/EP2011/055862, filed Apr. 13, 2011, which claims the benefit under 35 U.S.C. § 119(e) of U.S. Provisional Patent Application No. 61/323,367, filed Apr. 13, 2010, the entire specifications of which are hereby <sup>15</sup> incorporated by reference in their entirety for all purposes.

#### FIELD OF THE INVENTION

Th