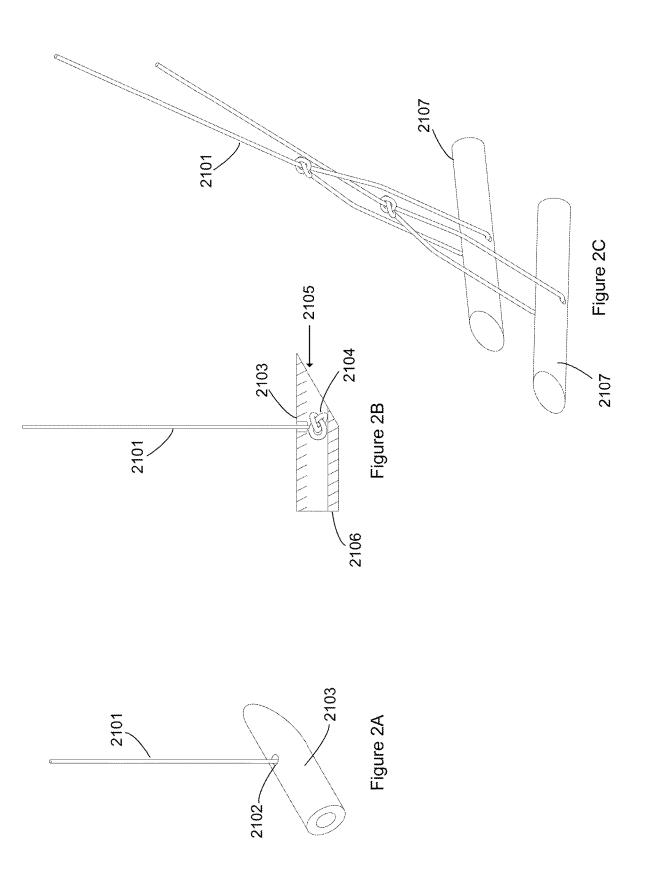

kun     |      |         |  |
| 2010/0262166 | A1  | 10/2010 | Boraiah    |      |         |  |
| 2010/0268035 | A1  | 10/2010 | Oberlander |      |         |  |
| 2010/0312063 | A1  | 12/2010 | Hess       |      |         |  |
| 2011/0270194 | A1  | 11/2011 | Piskun     |      |         |  |
| 2013/0090670 | A1  | 4/2013  | Keating    |      |         |  |
| 2013/0103057 | A1  | 4/2013  | Keating    |      |         |  |
| 2015/0053015 | A1  | 2/2015  | Sarr       |      |         |  |
| 2015/0335320 | A1  | 11/2015 | Keating    |      |         |  |
|              |     |         | -          |      |         |  |

# OTHER PUBLICATIONS

Patent Cooperation Treaty International Preliminary Report on Patentability for PCT/EP2011/055862 dated Oct. 16, 2012; 9 pages.

\* cited by examiner

























50

## SUTURE DELIVERY SYSTEM

#### CROSS REFERENCE TO RELATED APPLICATIONS

The present application is a continuation-in part of and claims priority to U.S. patent application Ser. No. 13/688, 005, filed Nov. 28, 2012, now U.S. Pat. No. 9,855,031, issued Jan. 2, 2018, which is a continuation in part of U.S. patent application Ser. No. 13/641,014, filed Oct. 12, 2012, <sup>10</sup> now U.S. Pat. No. 9,775,601, issued Oct. 3, 2017, which is a 371 national phase of PCT/EP2011/055862, filed Apr. 13, 2011, which claims the benefit under 35 U.S.C. § 119(e) of U.S. Provisional Patent Application No. 61/323,367, filed Apr. 13, 2010, the entire specifications of which are hereby <sup>15</sup> incorporated by reference in their entirety for all purposes.

#### FIELD OF THE INV