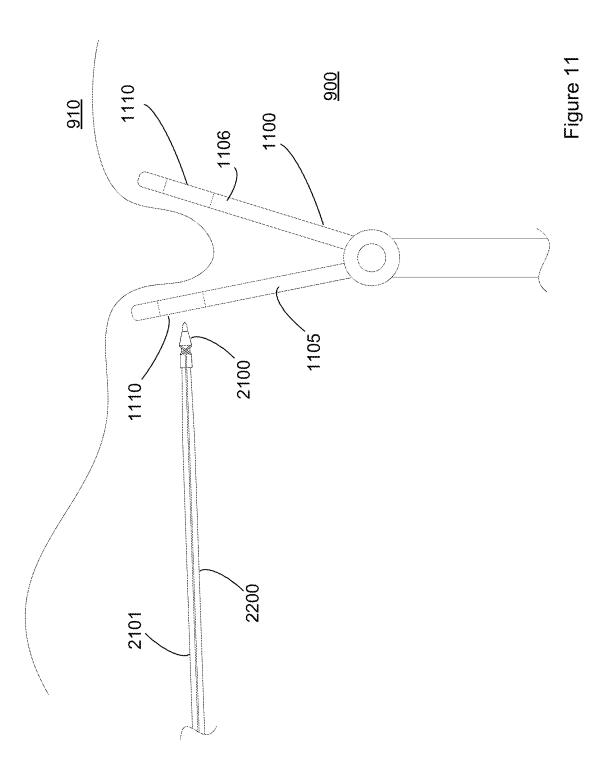

|  |
| 2010/0262166 | A1  | 10/2010 | Boraiah    |      |         |  |
| 2010/0268035 | A1  | 10/2010 | Oberlander |      |         |  |
| 2010/0312063 | A1  | 12/2010 | Hess       |      |         |  |
| 2011/0270194 | A1  | 11/2011 | Piskun     |      |         |  |
| 2013/0090670 | A1  | 4/2013  | Keating    |      |         |  |
| 2013/0103057 | A1  | 4/2013  | Keating    |      |         |  |
| 2015/0053015 | A1  | 2/2015  | Sarr       |      |         |  |
| 2015/0335320 | A1  | 11/2015 | Keating    |      |         |  |
|              |     |         | -          |      |         |  |

# OTHER PUBLICATIONS

Patent Cooperation Treaty International Preliminary Report on Patentability for PCT/EP2011/055862 dated Oct. 16, 2012; 9 pages.

\* cited by examiner

























50

## SUTURE DELIVERY SYSTEM

#### CROSS REFERENCE TO RELATED APPLICATIONS

The present application is a continuation-in part of and claims priority to U.S. patent application Ser. No. 13/688, 005, filed Nov. 28, 2012, now U.S. Pat. No. 9,855,031, issued Jan. 2, 2018, which is a continuation in part of U.S. patent application Ser. No. 13/641,014, filed Oct. 12, 2012, <sup>10</sup> now U.S. Pat. No. 9,775,601, issued Oct. 3, 2017, which is a 371 national phase of PCT/EP2011/055862, filed Apr. 13, 2011, which claims the benefit under 35 U.S.C. § 119(e) of U.S. Provisional Patent Application No. 61/323,367, filed Apr. 13, 2010, the entire specifications of which are hereby <sup>15</sup> incorporated by reference in their entirety for all purposes.

#### FIELD OF THE INVENTION

The pres