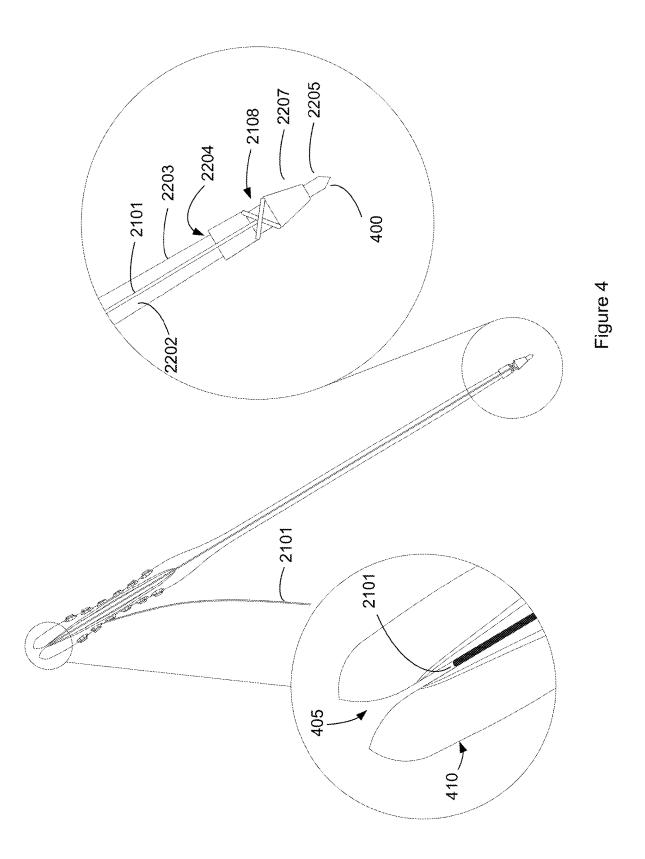

|      |         |  |
| 2010/0262166 | A1  | 10/2010 | Boraiah    |      |         |  |
| 2010/0268035 | A1  | 10/2010 | Oberlander |      |         |  |
| 2010/0312063 | A1  | 12/2010 | Hess       |      |         |  |
| 2011/0270194 | A1  | 11/2011 | Piskun     |      |         |  |
| 2013/0090670 | A1  | 4/2013  | Keating    |      |         |  |
| 2013/0103057 | A1  | 4/2013  | Keating    |      |         |  |
| 2015/0053015 | A1  | 2/2015  | Sarr       |      |         |  |
| 2015/0335320 | A1  | 11/2015 | Keating    |      |         |  |
|              |     |         | -          |      |         |  |

# OTHER PUBLICATIONS

Patent Cooperation Treaty International Preliminary Report on Patentability for PCT/EP2011/055862 dated Oct. 16, 2012; 9 pages.

\* cited by examiner

























50

## SUTURE DELIVERY SYSTEM

#### CROSS REFERENCE TO RELATED APPLICATIONS

The present application is a continuation-in part of and claims priority to U.S. patent application Ser. No. 13/688, 005, filed Nov. 28, 2012, now U.S. Pat. No. 9,855,031, issued Jan. 2, 2018, which is a continuation in part of U.S. patent application Ser. No. 13/641,014, filed Oct. 12, 2012, <sup>10</sup> now U.S. Pat. No. 9,775,601, issued Oct. 3, 2017, which is a 371 national phase of PCT/EP2011/055862, filed Apr. 13, 2011, which claims the benefit under 35 U.S.C. § 119(e) of U.S. Provisional Patent Application No. 61/323,367, filed Apr. 13, 2010, the entire specifications of which are hereby <sup>15</sup> incorporated by reference in their entirety for all purposes.

#### FIELD OF THE INVENTION