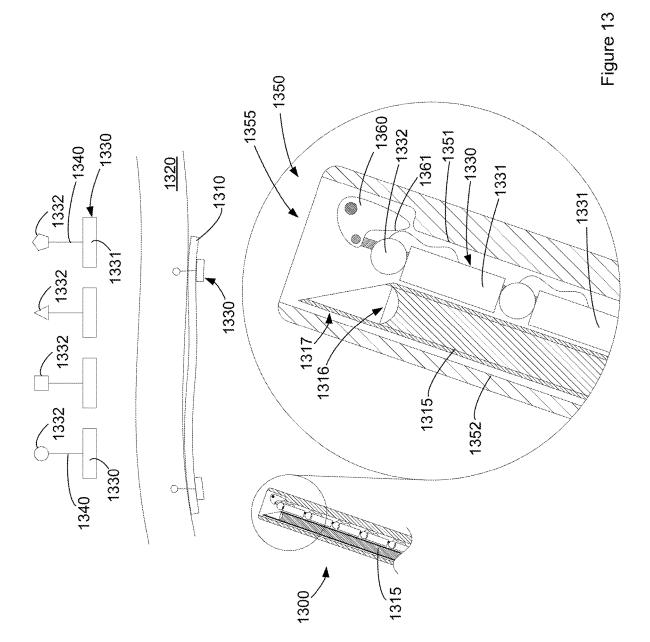

|  |
| 2010/0262166 | A1  | 10/2010 | Boraiah    |      |         |  |
| 2010/0268035 | A1  | 10/2010 | Oberlander |      |         |  |
| 2010/0312063 | A1  | 12/2010 | Hess       |      |         |  |
| 2011/0270194 | A1  | 11/2011 | Piskun     |      |         |  |
| 2013/0090670 | A1  | 4/2013  | Keating    |      |         |  |
| 2013/0103057 | A1  | 4/2013  | Keating    |      |         |  |
| 2015/0053015 | A1  | 2/2015  | Sarr       |      |         |  |
| 2015/0335320 | A1  | 11/2015 | Keating    |      |         |  |
|              |     |         | -          |      |         |  |

# OTHER PUBLICATIONS

Patent Cooperation Treaty International Preliminary Report on Patentability for PCT/EP2011/055862 dated Oct. 16, 2012; 9 pages.

\* cited by examiner

























50

## SUTURE DELIVERY SYSTEM

#### CROSS REFERENCE TO RELATED APPLICATIONS

The present application is a continuation-in part of and claims priority to U.S. patent application Ser. No. 13/688, 005, filed Nov. 28, 2012, now U.S. Pat. No. 9,855,031, issued Jan. 2, 2018, which is a continuation in part of U.S. patent application Ser. No. 13/641,014, filed Oct. 12, 2012, <sup>10</sup> now U.S. Pat. No. 9,775,601, issued Oct. 3, 2017, which is a 371 national phase of PCT/EP2011/055862, filed Apr. 13, 2011, which claims the benefit under 35 U.S.C. § 119(e) of U.S. Provisional Patent Application No. 61/323,367, filed Apr. 13, 2010, the entire specifications of which are hereby <sup>15</sup> incorporated by reference in their entirety for all purposes.

#### FIELD OF THE INVENTION

The present