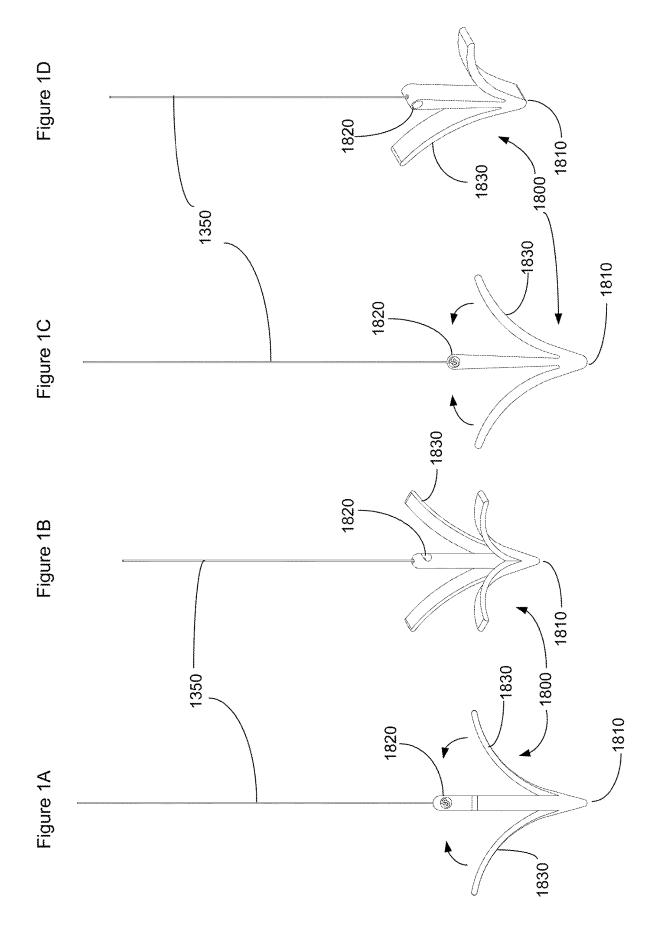

iskun     |      |         |  |
| 2010/0262166 | A1  | 10/2010 | Boraiah    |      |         |  |
| 2010/0268035 | A1  | 10/2010 | Oberlander |      |         |  |
| 2010/0312063 | A1  | 12/2010 | Hess       |      |         |  |
| 2011/0270194 | A1  | 11/2011 | Piskun     |      |         |  |
| 2013/0090670 | A1  | 4/2013  | Keating    |      |         |  |
| 2013/0103057 | A1  | 4/2013  | Keating    |      |         |  |
| 2015/0053015 | A1  | 2/2015  | Sarr       |      |         |  |
| 2015/0335320 | A1  | 11/2015 | Keating    |      |         |  |
|              |     |         | -          |      |         |  |

# OTHER PUBLICATIONS

Patent Cooperation Treaty International Preliminary Report on Patentability for PCT/EP2011/055862 dated Oct. 16, 2012; 9 pages.

\* cited by examiner

























50

## SUTURE DELIVERY SYSTEM

#### CROSS REFERENCE TO RELATED APPLICATIONS

The present application is a continuation-in part of and claims priority to U.S. patent application Ser. No. 13/688, 005, filed Nov. 28, 2012, now U.S. Pat. No. 9,855,031, issued Jan. 2, 2018, which is a continuation in part of U.S. patent application Ser. No. 13/641,014, filed Oct. 12, 2012, <sup>10</sup> now U.S. Pat. No. 9,775,601, issued Oct. 3, 2017, which is a 371 national phase of PCT/EP2011/055862, filed Apr. 13, 2011, which claims the benefit under 35 U.S.C. § 119(e) of U.S. Provisional Patent Application No. 61/323,367, filed Apr. 13, 2010, the entire specifications of which are hereby <sup>15</sup> incorporated by reference in their entirety for all purposes.

#### FIELD OF THE I