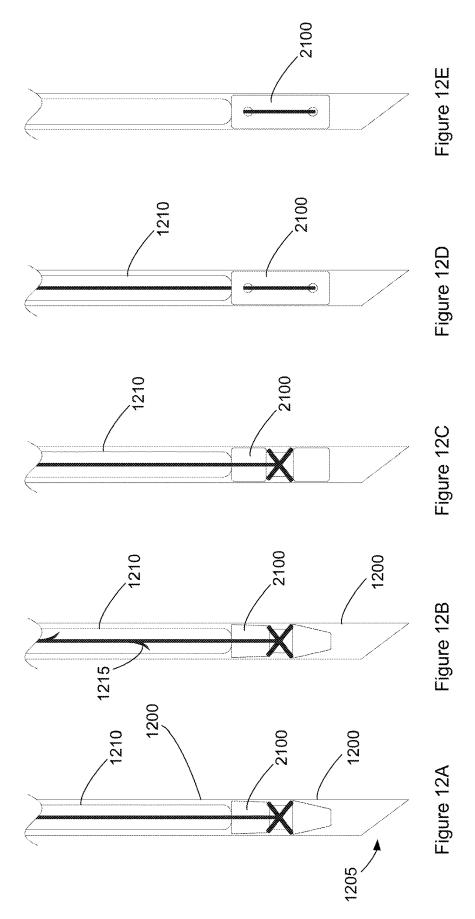

|  |
| 2010/0262166 | A1  | 10/2010 | Boraiah    |      |         |  |
| 2010/0268035 | A1  | 10/2010 | Oberlander |      |         |  |
| 2010/0312063 | A1  | 12/2010 | Hess       |      |         |  |
| 2011/0270194 | A1  | 11/2011 | Piskun     |      |         |  |
| 2013/0090670 | A1  | 4/2013  | Keating    |      |         |  |
| 2013/0103057 | A1  | 4/2013  | Keating    |      |         |  |
| 2015/0053015 | A1  | 2/2015  | Sarr       |      |         |  |
| 2015/0335320 | A1  | 11/2015 | Keating    |      |         |  |
|              |     |         | -          |      |         |  |

# OTHER PUBLICATIONS

Patent Cooperation Treaty International Preliminary Report on Patentability for PCT/EP2011/055862 dated Oct. 16, 2012; 9 pages.

\* cited by examiner

























50

## SUTURE DELIVERY SYSTEM

#### CROSS REFERENCE TO RELATED APPLICATIONS

The present application is a continuation-in part of and claims priority to U.S. patent application Ser. No. 13/688, 005, filed Nov. 28, 2012, now U.S. Pat. No. 9,855,031, issued Jan. 2, 2018, which is a continuation in part of U.S. patent application Ser. No. 13/641,014, filed Oct. 12, 2012, <sup>10</sup> now U.S. Pat. No. 9,775,601, issued Oct. 3, 2017, which is a 371 national phase of PCT/EP2011/055862, filed Apr. 13, 2011, which claims the benefit under 35 U.S.C. § 119(e) of U.S. Provisional Patent Application No. 61/323,367, filed Apr. 13, 2010, the entire specifications of which are hereby <sup>15</sup> incorporated by reference in their entirety for all purposes.

#### FIELD OF THE INVENTION

The presen