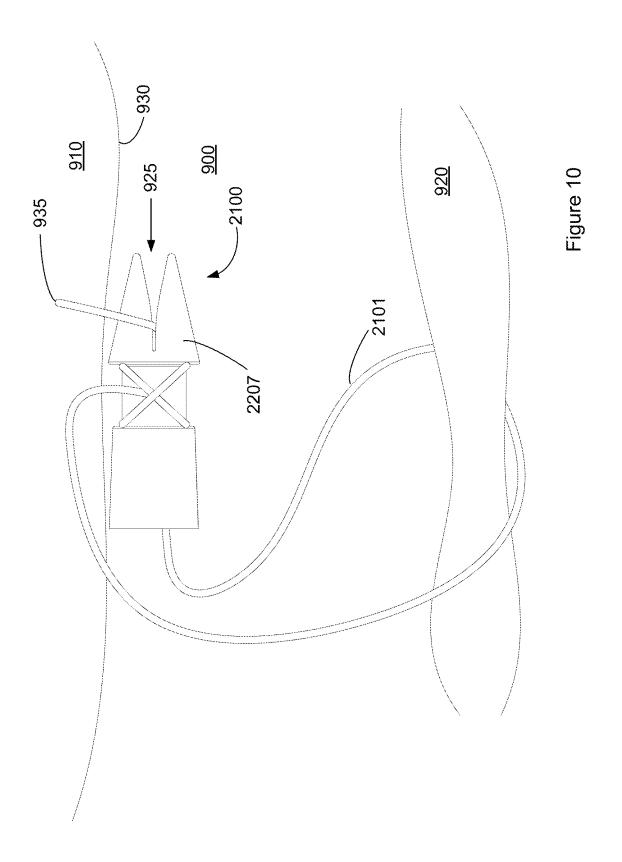

|         |  |
| 2010/0262166 | A1  | 10/2010 | Boraiah    |      |         |  |
| 2010/0268035 | A1  | 10/2010 | Oberlander |      |         |  |
| 2010/0312063 | A1  | 12/2010 | Hess       |      |         |  |
| 2011/0270194 | A1  | 11/2011 | Piskun     |      |         |  |
| 2013/0090670 | A1  | 4/2013  | Keating    |      |         |  |
| 2013/0103057 | A1  | 4/2013  | Keating    |      |         |  |
| 2015/0053015 | A1  | 2/2015  | Sarr       |      |         |  |
| 2015/0335320 | A1  | 11/2015 | Keating    |      |         |  |
|              |     |         | -          |      |         |  |

# OTHER PUBLICATIONS

Patent Cooperation Treaty International Preliminary Report on Patentability for PCT/EP2011/055862 dated Oct. 16, 2012; 9 pages.

\* cited by examiner

























50

## SUTURE DELIVERY SYSTEM

#### CROSS REFERENCE TO RELATED APPLICATIONS

The present application is a continuation-in part of and claims priority to U.S. patent application Ser. No. 13/688, 005, filed Nov. 28, 2012, now U.S. Pat. No. 9,855,031, issued Jan. 2, 2018, which is a continuation in part of U.S. patent application Ser. No. 13/641,014, filed Oct. 12, 2012, <sup>10</sup> now U.S. Pat. No. 9,775,601, issued Oct. 3, 2017, which is a 371 national phase of PCT/EP2011/055862, filed Apr. 13, 2011, which claims the benefit under 35 U.S.C. § 119(e) of U.S. Provisional Patent Application No. 61/323,367, filed Apr. 13, 2010, the entire specifications of which are hereby <sup>15</sup> incorporated by reference in their entirety for all purposes.

#### FIELD OF THE INVENTION

The pr