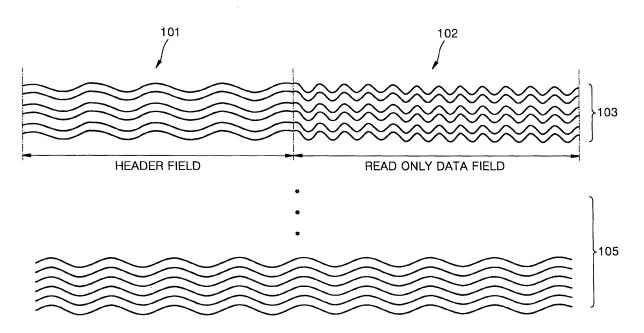

#### (54) Optical storage medium and apparatus for manufacturing such an optical storage medium

(57) An optical storage medium comprising: a lead-in area, which comprises a read only area and a readable/recordable area;

a user data area in which user data is recorded; a first wobble formed in the read only area of the lead-in area: and

a second wobble formed in the readable/recordable area of the lead-in area;

wherein the first wobble is modulated by a first modulation method and the second wobble is modulated by a second modulation method other than the first modulation method, and further an apparatus for transferring data with respect to an optical storage medium comprising a leadin area, which comprises a read only area and a readable/recordable area, and a user data area in which user data

is recorded, the apparatus comprising:

an optical pickup to emit light to transfer data on the storage medium; and

a controller arranged to control the optical pickup to record data on the storage medium.

wherein first data with respect to a first wobble formed in the read only area of the lead-in area is transferred, second data with respect to the readable/recordable area, in which a second wobble is formed, of the lead-in area is transferred.

the first wobble is modulated by a first modulation method and the second wobble is modulated by a second modulation method different to the first modulation method.

FIG. 14