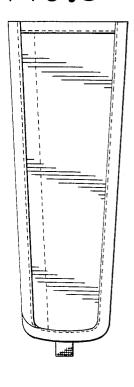

## Richardson et al.

[11] Patent Number: Des. 294,540
[45] Date of Patent: \*\* Mar. 8, 1988

| [54] | 4] BELT MOUNTED UMBRELLA HOLDER |                                                                                                   | [56]                                                                                                                                                                                                                                | Rei                              | ferences Cited                                                                        |  |
|------|---------------------------------|---------------------------------------------------------------------------------------------------|-------------------------------------------------------------------------------------------------------------------------------------------------------------------------------------------------------------------------------------|----------------------------------|---------------------------------------------------------------------------------------|--|
|      |                                 |                                                                                                   | U.S. PATENT DOCUMENTS                                                                                                                                                                                                               |                                  |                                                                                       |  |
| [76] |                                 | Jack G. Richardson; Dorothy L. Richardson, both of 5842<br>Candlewood St., Lakewood, Calif. 90713 | D. 170,417                                                                                                                                                                                                                          | 9/1953                           | Ehrsam       D3/102         Knapp       D3/102         Richardson et al.       D3/106 |  |
|      |                                 |                                                                                                   | Primary Examiner—Carmen H. Vales Attorney, Agent, or Firm—Fulwider, Patton, Rieber, Lee & Utecht                                                                                                                                    |                                  |                                                                                       |  |
| [*]  | Notice:                         | The portion of the term of this patent subsequent to Nov. 12, 1999 has been disclaimed.           | [57]                                                                                                                                                                                                                                |                                  | CLAIM                                                                                 |  |
|      |                                 |                                                                                                   | The ornamental design for a belt mounted umbrella holder, substantially as shown and described.                                                                                                                                     |                                  |                                                                                       |  |
| [**] | Term:                           | 14 Years                                                                                          | DESCRIPTION                                                                                                                                                                                                                         |                                  |                                                                                       |  |
| [21] | Appl. No.:                      | 745,074                                                                                           | FIG. 1 is a front perspective view of a belt mounted umbrella holder showing our new design; FIG. 2 is a front elevational view thereof; FIG. 3 is a rear elevational view thereof; FIG. 4 is a left side elevational view thereof; |                                  |                                                                                       |  |
| [22] | Filed:                          | Jun. 17, 1985                                                                                     |                                                                                                                                                                                                                                     |                                  | elevational view thereof;                                                             |  |
| [52] | •                               |                                                                                                   |                                                                                                                                                                                                                                     | 3. 6 is a top plan view thereof; |                                                                                       |  |
| [58] | Field of Search                 |                                                                                                   | FIG. 7 is a bottom plan view thereof; and                                                                                                                                                                                           |                                  |                                                                                       |  |
|      |                                 | FIG. 8 is a front perspective view in open position.                                              |                                                                                                                                                                                                                                     |                                  |                                                                                       |  |

FIG.1

FIG.2

FIG.3

FIG.4 FIG.5

FIG.7