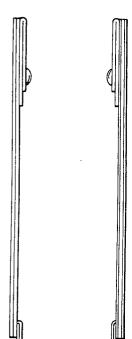

## Richardson et al.

[11] Patent Number: Des. 294,540
[45] Date of Patent: \*\* Mar. 8, 1988

| [54] | 4] BELT MOUNTED UMBRELLA HOLDER |                                                                                                   | [56]                                                                                                                                                                                                                                | Rei                              | ferences Cited                                                                        |  |
|------|---------------------------------|---------------------------------------------------------------------------------------------------|-------------------------------------------------------------------------------------------------------------------------------------------------------------------------------------------------------------------------------------|----------------------------------|---------------------------------------------------------------------------------------|--|
|      |                                 |                                                                                                   | U.S. PATENT DOCUMENTS                                                                                                                                                                                                               |                                  |                                                                                       |  |
| [76] |                                 | Jack G. Richardson; Dorothy L. Richardson, both of 5842<br>Candlewood St., Lakewood, Calif. 90713 | D. 170,417                                                                                                                                                                                                                          | 9/1953                           | Ehrsam       D3/102         Knapp       D3/102         Richardson et al.       D3/106 |  |
|      |                                 |                                                                                                   | Primary Examiner—Carmen H. Vales Attorney, Agent, or Firm—Fulwider, Patton, Rieber, Lee & Utecht                                                                                                                                    |                                  |                                                                                       |  |
| [*]  | Notice:                         | The portion of the term of this patent subsequent to Nov. 12, 1999 has been disclaimed.           | [57]                                                                                                                                                                                                                                |                                  | CLAIM                                                                                 |  |
|      |                                 |                                                                                                   | The ornamental design for a belt mounted umbrella holder, substantially as shown and described.                                                                                                                                     |                                  |                                                                                       |  |
| [**] | Term:                           | 14 Years                                                                                          | DESCRIPTION                                                                                                                                                                                                                         |                                  |                                                                                       |  |
| [21] | Appl. No.:                      | 745,074                                                                                           | FIG. 1 is a front perspective view of a belt mounted umbrella holder showing our new design; FIG. 2 is a front elevational view thereof; FIG. 3 is a rear elevational view thereof; FIG. 4 is a left side elevational view thereof; |                                  |                                                                                       |  |
| [22] | Filed:                          | Jun. 17, 1985                                                                                     |                                                                                                                                                                                                                                     |                                  | elevational view thereof;                                                             |  |
| [52] | •                               |                                                                                                   |                                                                                                                                                                                                                                     | 3. 6 is a top plan view thereof; |                                                                                       |  |
| [58] | Field of Search                 |                                                                                                   | FIG. 7 is a bottom plan view thereof; and                                                                                                                                                                                           |                                  |                                                                                       |  |
|      |                                 | FIG. 8 is a front perspective view in open position.                                              |                                                                                                                                                                                                                                     |                                  |                                                                                       |  |

FIG.1

FIG.2

FIG.3

FIG.4 FIG.5

FIG.7