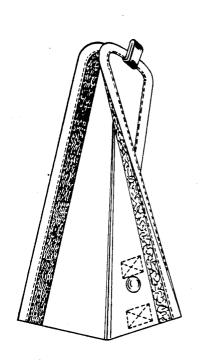

|                                  |                                                                                       |  |
|      |                                 | FIG. 8 is a front perspective view in open position.                                              |                                                                                                                                                                                                                                     |                                  |                                                                                       |  |





FIG.1



FIG.2



FIG.3



FIG.4 FIG.5





FIG.7