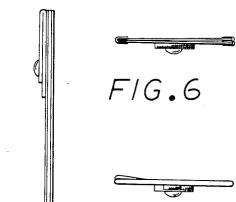

## Richardson et al.

[11] Patent Number: Des. 294,540
[45] Date of Patent: \*\* Mar. 8, 1988

| [54] | 4] BELT MOUNTED UMBRELLA HOLDER |                                                                                                   | [56]                                                                                                                                                                                                                                | Rei                              | ferences Cited                                                                        |  |
|------|---------------------------------|---------------------------------------------------------------------------------------------------|-------------------------------------------------------------------------------------------------------------------------------------------------------------------------------------------------------------------------------------|----------------------------------|---------------------------------------------------------------------------------------|--|
|      |                                 |                                                                                                   | U.S. PATENT DOCUMENTS                                                                                                                                                                                                               |                                  |                                                                                       |  |
| [76] |                                 | Jack G. Richardson; Dorothy L. Richardson, both of 5842<br>Candlewood St., Lakewood, Calif. 90713 | D. 170,417                                                                                                                                                                                                                          | 9/1953                           | Ehrsam       D3/102         Knapp       D3/102         Richardson et al.       D3/106 |  |
|      |                                 |                                                                                                   | Primary Examiner—Carmen H. Vales Attorney, Agent, or Firm—Fulwider, Patton, Rieber, Lee & Utecht                                                                                                                                    |                                  |                                                                                       |  |
| [*]  | Notice:                         | The portion of the term of this patent subsequent to Nov. 12, 1999 has been disclaimed.           | [57]                                                                                                                                                                                                                                |                                  | CLAIM                                                                                 |  |
|      |                                 |                                                                                                   | The ornamental design for a belt mounted umbrella holder, substantially as shown and described.                                                                                                                                     |                                  |                                                                                       |  |
| [**] | Term:                           | 14 Years                                                                                          | DESCRIPTION                                                                                                                                                                                                                         |                                  |                                                                                       |  |
| [21] | Appl. No.:                      | 745,074                                                                                           | FIG. 1 is a front perspective view of a belt mounted umbrella holder showing our new design; FIG. 2 is a front elevational view thereof; FIG. 3 is a rear elevational view thereof; FIG. 4 is a left side elevational view thereof; |                                  |                                                                                       |  |
| [22] | Filed:                          | Jun. 17, 1985                                                                                     |                                                                                                                                                                                                                                     |                                  | elevational view thereof;                                                             |  |
| [52] | •                               |                                                                                                   |                                                                                                                                                                                                                                     | 3. 6 is a top plan view thereof; |                                                                                       |  |
| [58] | Field of Search                 |                                                                                                   | FIG. 7 is a bottom plan view thereof; and                                                                                                                                                                                           |                                  |                                                                                       |  |
|      |                                 | FIG. 8 is a front perspective view in open position.                                              |                                                                                                                                                                                                                                     |                                  |                                                                                       |  |

FIG.1

FIG.2

FIG.3

FIG.4 FIG.5

FIG.7