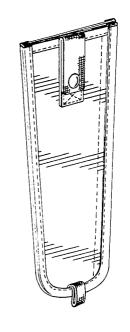

|                                  |                                                                                       |  |
|      |                                 | FIG. 8 is a front perspective view in open position.                                              |                                                                                                                                                                                                                                     |                                  |                                                                                       |  |





FIG.1



FIG.2



FIG.3



FIG.4 FIG.5





FIG.7