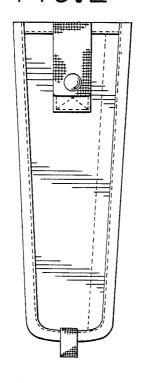

|                                  |                                                                                       |  |
|      |                                 | FIG. 8 is a front perspective view in open position.                                              |                                                                                                                                                                                                                                     |                                  |                                                                                       |  |





FIG.1



FIG.2



FIG.3



FIG.4 FIG.5





FIG.7