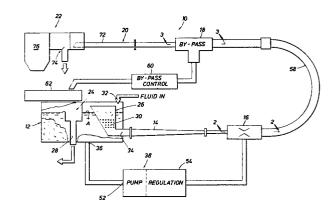

## 54 Sorting method and apparatus.

(3) A method and apparatus for product sorting involves a system in which products are singulated (a + 14) and examined (a + 72) in a fluid stream. The fluidized products may be conveyed by an annular flow eductor (16) through a bypass unit (18) that regulates and withdraws a portion of the fluid flow. After sorting, the products may be decelerated by tangentially injecting them into the upper portion of a cyclone separator (76), and allowing them to gradually decelerate as they spin within the separator.