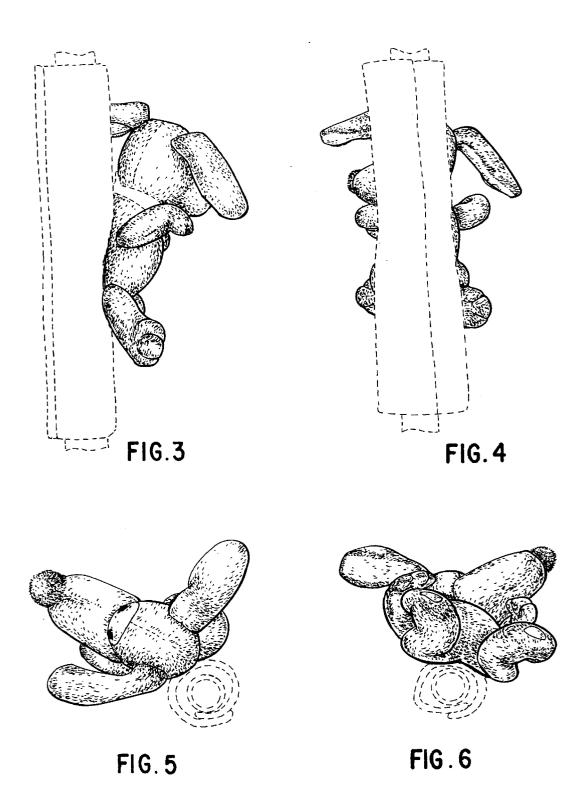

FIG. 4 is a rear view of a soft toy according to my novel design;

FIG. 5 is a top view of a soft toy according to my novel design; and,

FIG.  $\mathbf{6}$  is a bottom view of a soft toy according to my novel design.