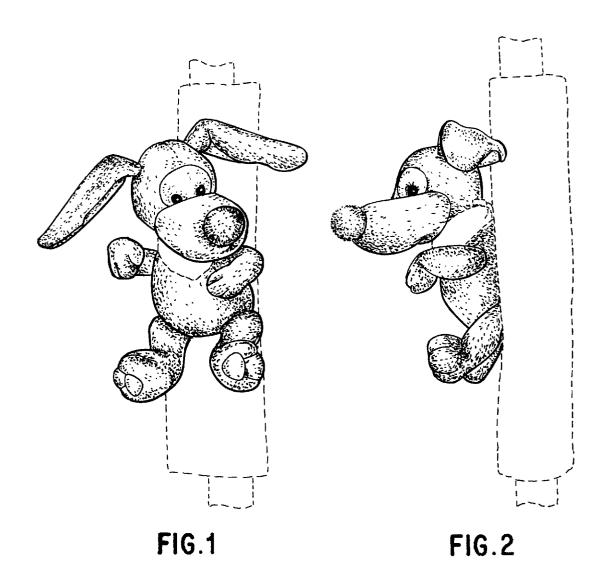

### DESCRIPTION

FIG. 1 is a front view of a soft toy according to my novel design;

FIG. 2 is a left side view of a soft toy according to my novel design;

FIG. 3 is a right side view of a soft toy according to my novel design;

FIG. 4 is a rear view of a soft toy according to my novel design;

FIG. 5 is a top view of a soft toy according to my novel design; and,

FIG.  $\mathbf{6}$  is a bottom view of a soft toy according to my novel design.