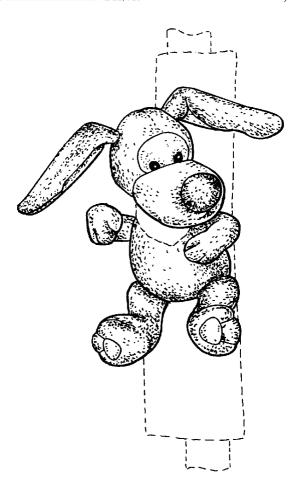

### DESCRIPTION

FIG. 1 is a front view of a soft toy according to my novel design;

FIG. 2 is a left side view of a soft toy according to my novel design;

FIG. 3 is a right side view of a soft toy according to my novel design;