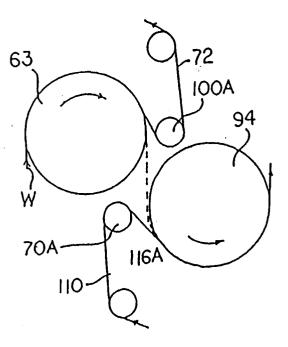

## Apparatus for drying a web.

(5) A dryer apparatus for drying alternate sides of a web of paper comprises first and second single tier dryer sections (16,22). The first single tier dryer section (16) includes drying cylinders for drying one side of the web, and the second section (22) includes drying cylinders for drying an opposite side of the web. Means for transferring the web from said first single tier to said second single tier dryer sections are adapted to transfer a web in an open draw defined between first and second gaps. Said first gap is a divergent gap which is defined between the surface of a last drying cylinder (63) of said first single tier of drying cylinders and a first felt (72) and said second gap is a convergent gap which is defined between the surface of a first drying cylinder (94) of said second single tier of drying cylinders and a second felt (110). The divergent gap is located opposite to the convergent gap.

FIG.10

European Patent Office