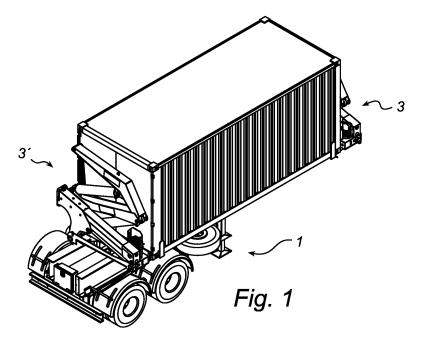

## (54) Gooseneck semi-trailer

(57) The present invention relates to a semi-trailer (1) for transporting containers which is connected to a tractor unit, comprising a gooseneck chassis (4) and a container lifting device with at least one crane part (3) displaceable along the chassis (2). The chassis comprises frame portions (4, 5) which are vertically displaced relative to each other, where the available vertical space for driving the displaceable crane part (3) is limited particularly in the transition (6) between said frame portions.

The displacement of the crane part (3) on one frame portion of the chassis (2) takes place by means of a linearly operating, longitudinally variable elongate actuator (7), which both in the retracted and in the extended state is positioned substantially within the height limits of the chassis and has a substantially constant angle to the chassis (2). A vertically articulated link arm (8) is at one end connected to a driving part of the actuator (7) and at the other end articulated to said displaceable crane part (3).