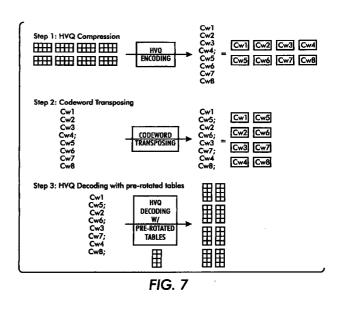

## (54) HVQ compression combined with orthogonal rotation

(57) Using hierarchical vector quantization (HVQ) to accomplish rotation in addition to compression and decompression. During the compression step the image is divided into segments and each segment is reduced to a codeword (Cw1-Cw8). These codewords are transposed (step 3) so that the segments will be in rotated order when printed. Then the codewords are decompressed to form segments in which the pixels are in rotated order.