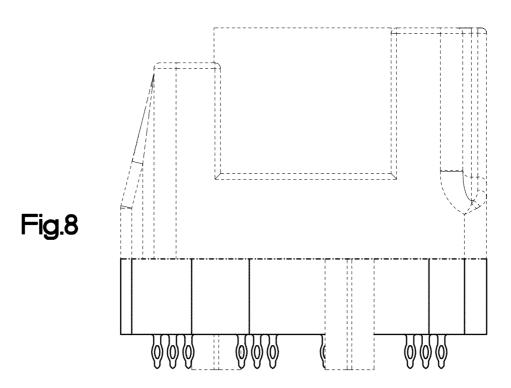

FIG. 4 is a left side elevation view thereof;

FIG. 5 is a right side elevation view thereof;

FIG. 6 is a front elevation view thereof;

FIG. 7 is a rear elevation view thereof; FIG. 8 is a top plan view thereof; and,