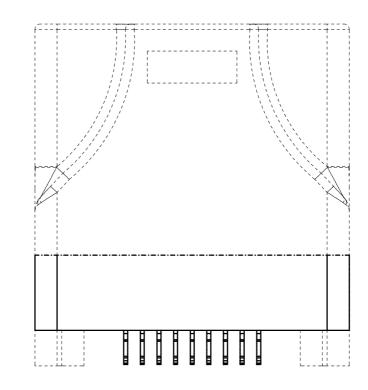

FIG. 9 is a bottom plan view thereof.

The even-broken line in the figure drawings is included to show unclaimed environment and forms no part of the claimed design. The dash-dot broken line represents the boundary of the claimed design.