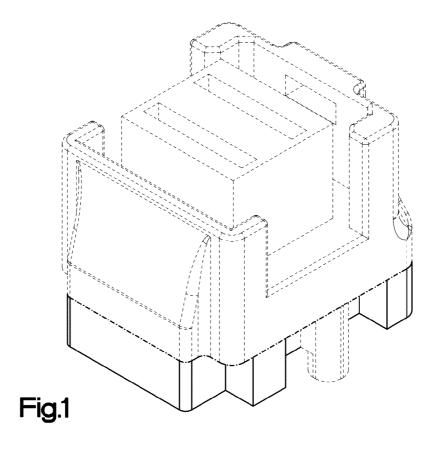

#### DESCRIPTION

FIG. 1 is a top, right, front perspective view of a vertical electrical connector according to an embodiment of my design:

FIG. 2 is a bottom, left, front perspective view thereof;

FIG. 3 is a bottom, left, rear perspective view thereof;