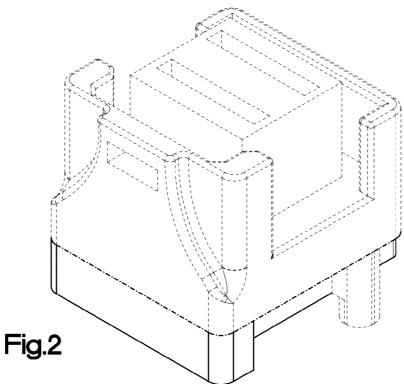

#### DESCRIPTION

FIG. 1 is a top, right, front perspective view of a vertical electrical connector according to an embodiment of my design:

FIG. 2 is a bottom, left, front perspective view thereof;

FIG. 3 is a bottom, left, rear perspective view thereof;