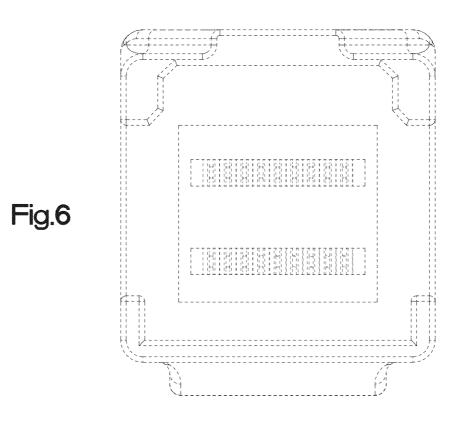

FIG. 4 is a left side elevation view thereof;

FIG. 5 is a right side elevation view thereof;

FIG. 6 is a front elevation view thereof;

FIG. 7 is a rear elevation view thereof; FIG. 8 is a top plan view thereof; and,