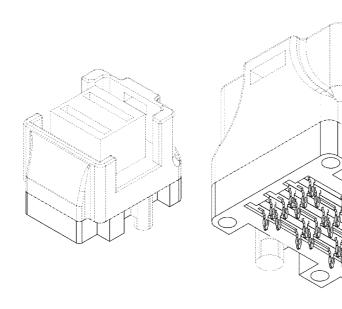

#### DESCRIPTION

FIG. 1 is a top, right, front perspective view of a vertical electrical connector according to an embodiment of my design:

FIG. 2 is a bottom, left, front perspective view thereof;

FIG. 3 is a bottom, left, rear perspective view thereof;