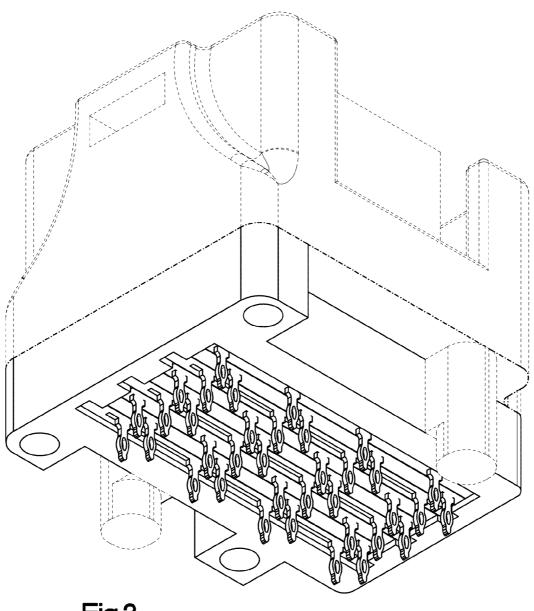

#### DESCRIPTION

FIG. 1 is a top, right, front perspective view of a vertical electrical connector according to an embodiment of my design:

FIG. 2 is a bottom, left, front perspective view thereof;

FIG. 3 is a bottom, left, rear perspective view thereof;