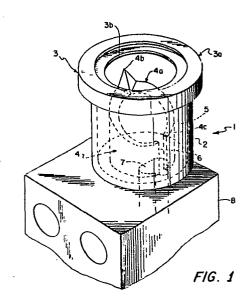

## (54) Opening device.

(57) A post-mix beverage dispensing system is disclosed which comprises a syrup dispenser 11 provided with a rupturable membrane 13 which seals the discharge end thereof and a vent 14 with a vent cap 15 on the opposite end thereof. An opening device 1 is provided comprising a cylindrical piercing knife 4 and a socket 2 for receiving the membrane seal end of the syrup container. Due to the unique structure of the opening device, the rupturable membrane is effectively pierced and displaced upon insertion thereof into the socket, thus providing unobstructed continuous flow of the syrup from the container into an associated valve body 30