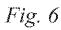

### (57) **ABSTRACT**

A golf club incorporating a trip step feature located on the crown section. The benefits associated with the reduction in aerodynamic drag force associated with the trip step may be applied to drivers, fairway woods, and hybrids. A portion of the trip step is located between a crown apex and the back of the club head and may be continuous or discontinuous. The trip step enables a reduction in the aerodynamic drag force exerted on the golf club.