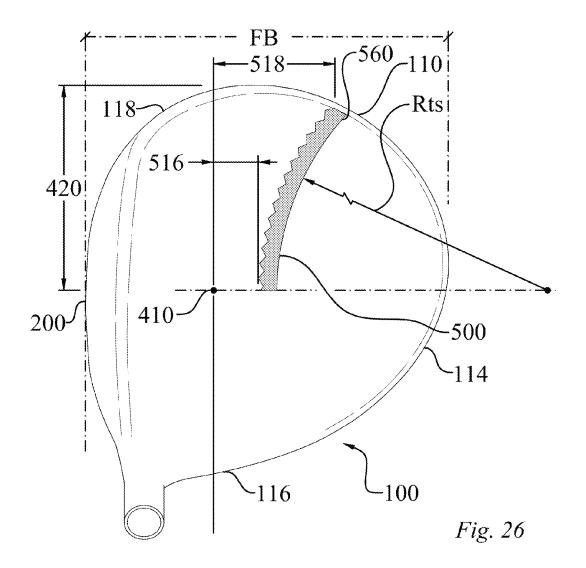

### (57) **ABSTRACT**

A golf club incorporating a trip step feature located on the crown section. The benefits associated with the reduction in aerodynamic drag force associated with the trip step may be applied to drivers, fairway woods, and hybrids. A portion of the trip step is located between a crown apex and the back of the club head and may be continuous or discontinuous. The trip step enables a reduction in the aerodynamic drag force exerted on the golf club.