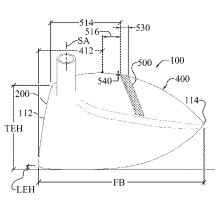

eport and Written Opinion for International Application No. PCT/US 09/49742, mailed Aug. 27, 2009, 11 pages. (Continued)

Primary Examiner — Gene Kim

Assistant Examiner — Matthew B Stanczak

(74) Attorney, Agent, or Firm — Gallagher & Dawsey Co., LPA; David J. Dawsey; Michael J. Gallagher

### (57) **ABSTRACT**

A golf club incorporating a trip step feature located on the crown section. The benefits associated with the reduction in aerodynamic drag force associated with the trip step may be applied to drivers, fairway woods, and hybrids. A portion of the trip step is located between a crown apex and the back of the club head and may be continuous or discontinuous. The trip step enables a reduction in the aerodynamic drag force exerted on the golf club.

#### 20 Claims, 27 Drawing Sheets



#### (56) **References Cited**

#### U.S. PATENT DOCUMENTS

|