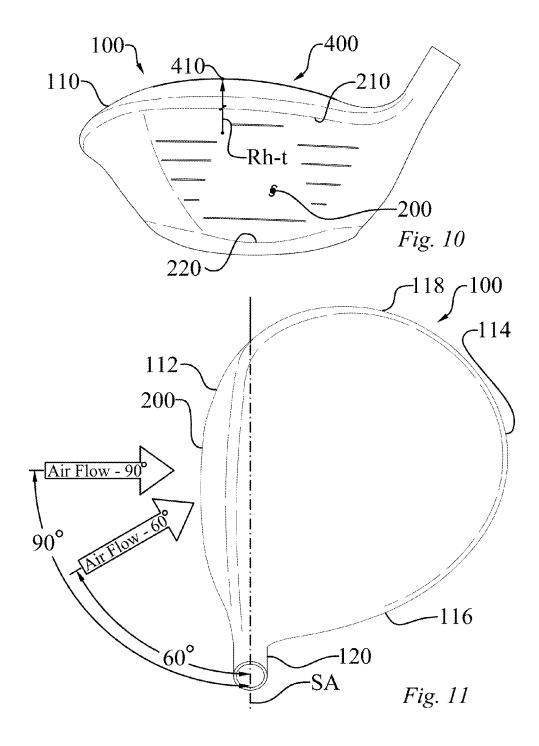

### (57) **ABSTRACT**

A golf club incorporating a trip step feature located on the crown section. The benefits associated with the reduction in aerodynamic drag force associated with the trip step may be applied to drivers, fairway woods, and hybrids. A portion of the trip step is located between a crown apex and the back of the club head and may be continuous or discontinuous. The trip step enables a reduction in the aerodynamic drag force exerted on the golf club.