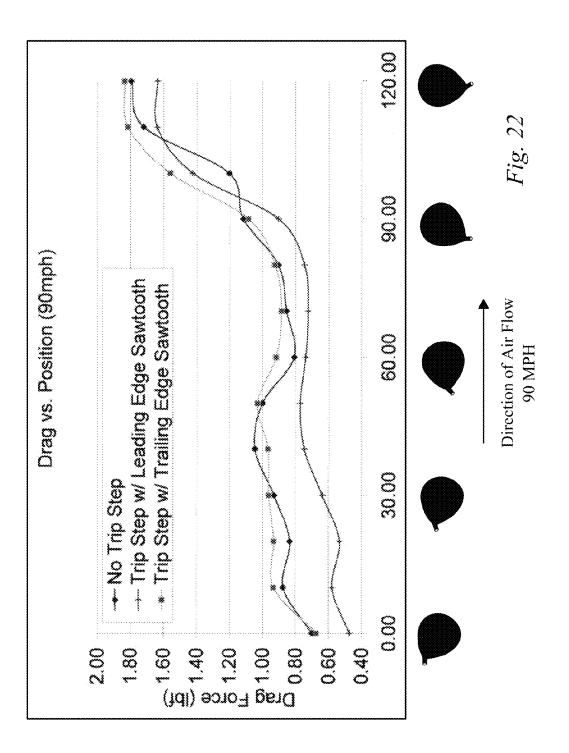

### (57) **ABSTRACT**

A golf club incorporating a trip step feature located on the crown section. The benefits associated with the reduction in aerodynamic drag force associated with the trip step may be applied to drivers, fairway woods, and hybrids. A portion of the trip step is located between a crown apex and the back of the club head and may be continuous or discontinuous. The trip step enables a reduction in the aerodynamic drag force exerted on the golf club.