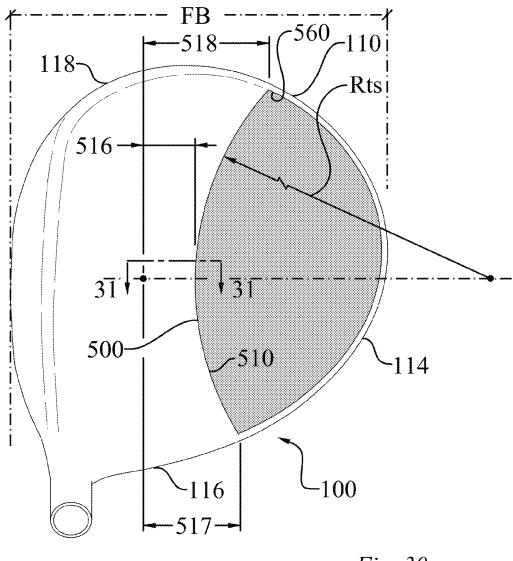

### (57) **ABSTRACT**

A golf club incorporating a trip step feature located on the crown section. The benefits associated with the reduction in aerodynamic drag force associated with the trip step may be applied to drivers, fairway woods, and hybrids. A portion of the trip step is located between a crown apex and the back of the club head and may be continuous or discontinuous. The trip step enables a reduction in the aerodynamic drag force exerted on the golf club.