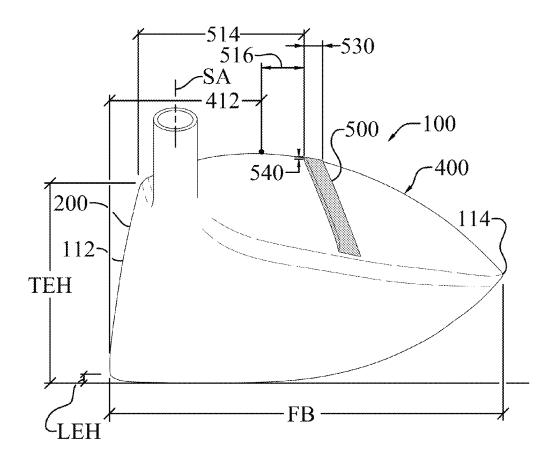

### (57) **ABSTRACT**

A golf club incorporating a trip step feature located on the crown section. The benefits associated with the reduction in aerodynamic drag force associated with the trip step may be applied to drivers, fairway woods, and hybrids. A portion of the trip step is located between a crown apex and the back of the club head and may be continuous or discontinuous. The trip step enables a reduction in the aerodynamic drag force exerted on the golf club.