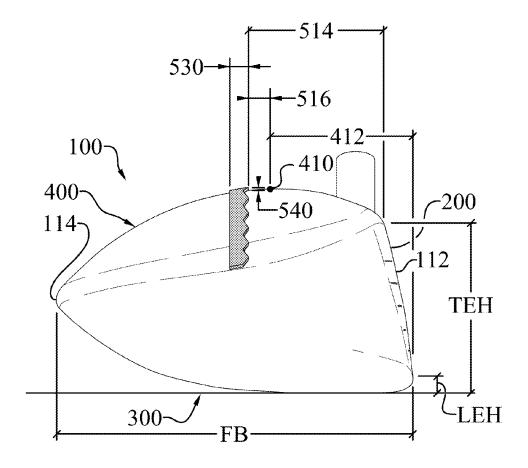

### (57) **ABSTRACT**

A golf club incorporating a trip step feature located on the crown section. The benefits associated with the reduction in aerodynamic drag force associated with the trip step may be applied to drivers, fairway woods, and hybrids. A portion of the trip step is located between a crown apex and the back of the club head and may be continuous or discontinuous. The trip step enables a reduction in the aerodynamic drag force exerted on the golf club.