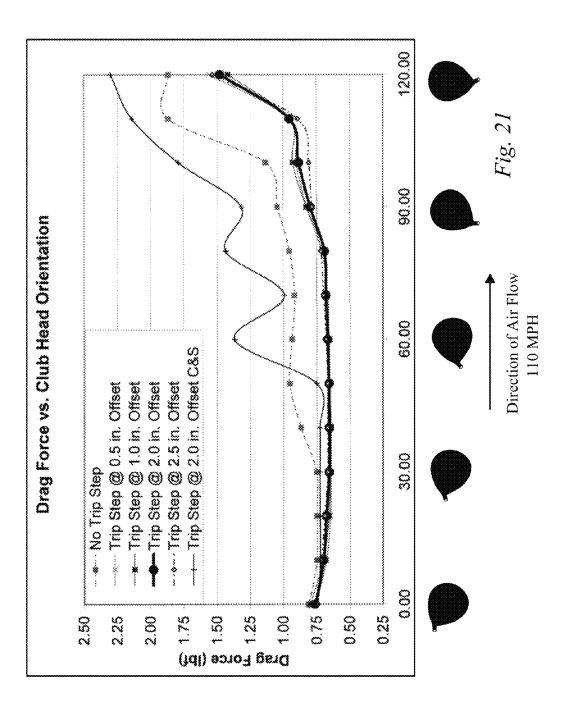

### (57) **ABSTRACT**

A golf club incorporating a trip step feature located on the crown section. The benefits associated with the reduction in aerodynamic drag force associated with the trip step may be applied to drivers, fairway woods, and hybrids. A portion of the trip step is located between a crown apex and the back of the club head and may be continuous or discontinuous. The trip step enables a reduction in the aerodynamic drag force exerted on the golf club.