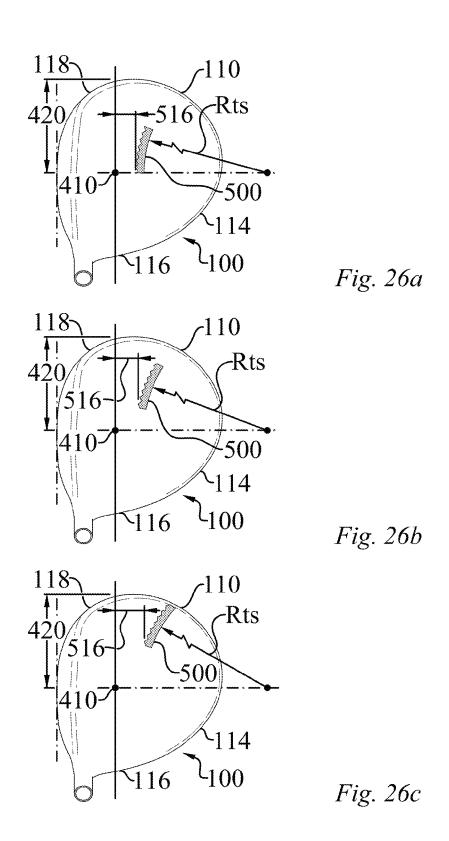

### (57) **ABSTRACT**

A golf club incorporating a trip step feature located on the crown section. The benefits associated with the reduction in aerodynamic drag force associated with the trip step may be applied to drivers, fairway woods, and hybrids. A portion of the trip step is located between a crown apex and the back of the club head and may be continuous or discontinuous. The trip step enables a reduction in the aerodynamic drag force exerted on the golf club.