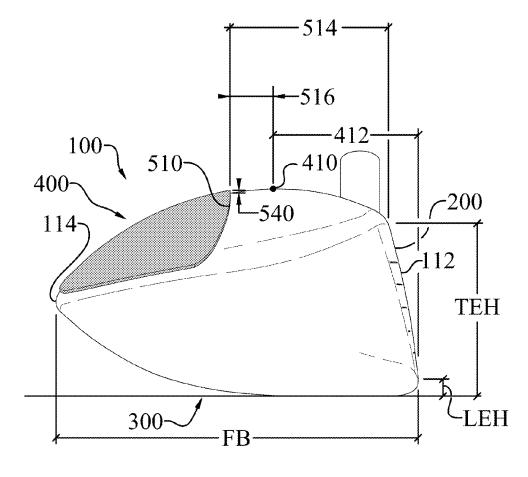

### (57) **ABSTRACT**

A golf club incorporating a trip step feature located on the crown section. The benefits associated with the reduction in aerodynamic drag force associated with the trip step may be applied to drivers, fairway woods, and hybrids. A portion of the trip step is located between a crown apex and the back of the club head and may be continuous or discontinuous. The trip step enables a reduction in the aerodynamic drag force exerted on the golf club.