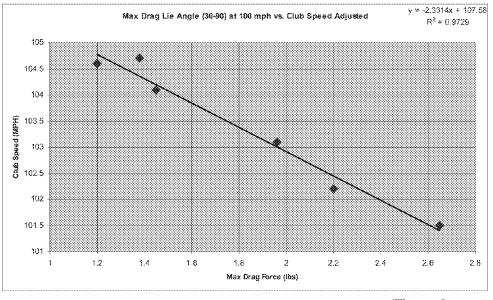

### (57) **ABSTRACT**

A golf club incorporating a trip step feature located on the crown section. The benefits associated with the reduction in aerodynamic drag force associated with the trip step may be applied to drivers, fairway woods, and hybrids. A portion of the trip step is located between a crown apex and the back of the club head and may be continuous or discontinuous. The trip step enables a reduction in the aerodynamic drag force exerted on the golf club.