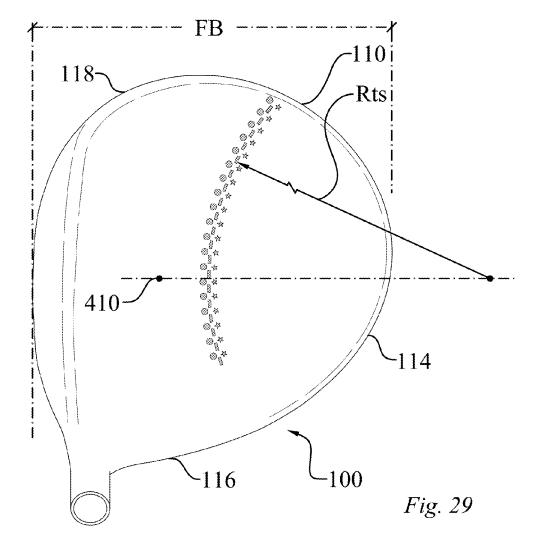

### (57) **ABSTRACT**

A golf club incorporating a trip step feature located on the crown section. The benefits associated with the reduction in aerodynamic drag force associated with the trip step may be applied to drivers, fairway woods, and hybrids. A portion of the trip step is located between a crown apex and the back of the club head and may be continuous or discontinuous. The trip step enables a reduction in the aerodynamic drag force exerted on the golf club.