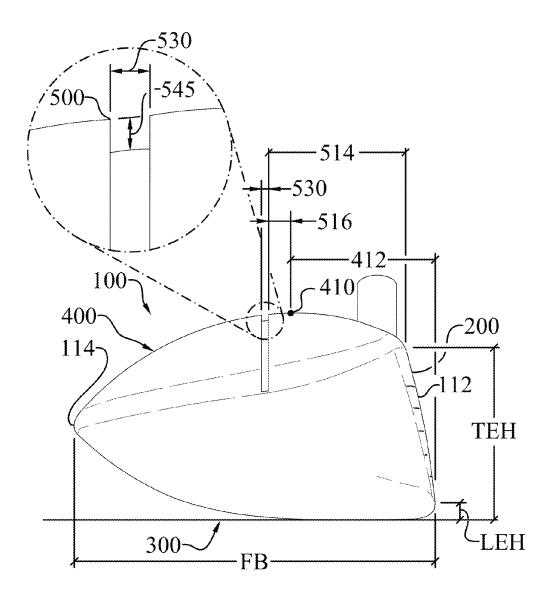

### (57) **ABSTRACT**

A golf club incorporating a trip step feature located on the crown section. The benefits associated with the reduction in aerodynamic drag force associated with the trip step may be applied to drivers, fairway woods, and hybrids. A portion of the trip step is located between a crown apex and the back of the club head and may be continuous or discontinuous. The trip step enables a reduction in the aerodynamic drag force exerted on the golf club.