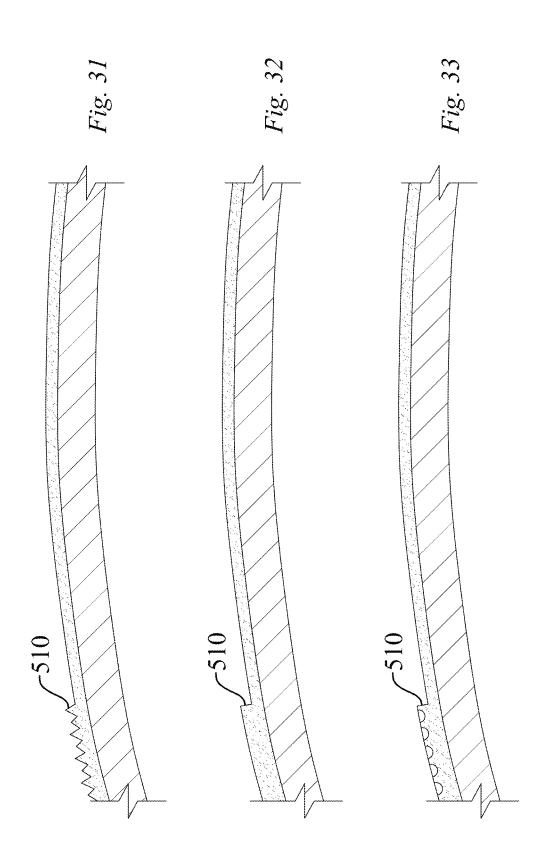

### (57) **ABSTRACT**

A golf club incorporating a trip step feature located on the crown section. The benefits associated with the reduction in aerodynamic drag force associated with the trip step may be applied to drivers, fairway woods, and hybrids. A portion of the trip step is located between a crown apex and the back of the club head and may be continuous or discontinuous. The trip step enables a reduction in the aerodynamic drag force exerted on the golf club.