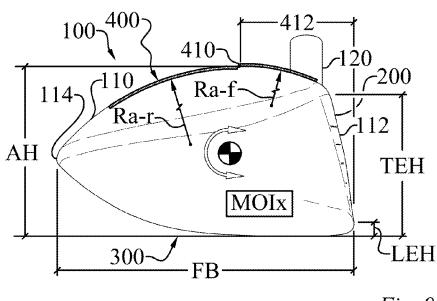

### (57) **ABSTRACT**

A golf club incorporating a trip step feature located on the crown section. The benefits associated with the reduction in aerodynamic drag force associated with the trip step may be applied to drivers, fairway woods, and hybrids. A portion of the trip step is located between a crown apex and the back of the club head and may be continuous or discontinuous. The trip step enables a reduction in the aerodynamic drag force exerted on the golf club.