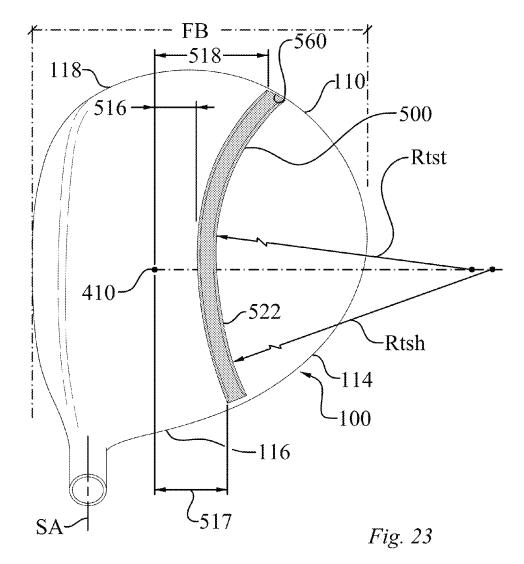

### (57) **ABSTRACT**

A golf club incorporating a trip step feature located on the crown section. The benefits associated with the reduction in aerodynamic drag force associated with the trip step may be applied to drivers, fairway woods, and hybrids. A portion of the trip step is located between a crown apex and the back of the club head and may be continuous or discontinuous. The trip step enables a reduction in the aerodynamic drag force exerted on the golf club.