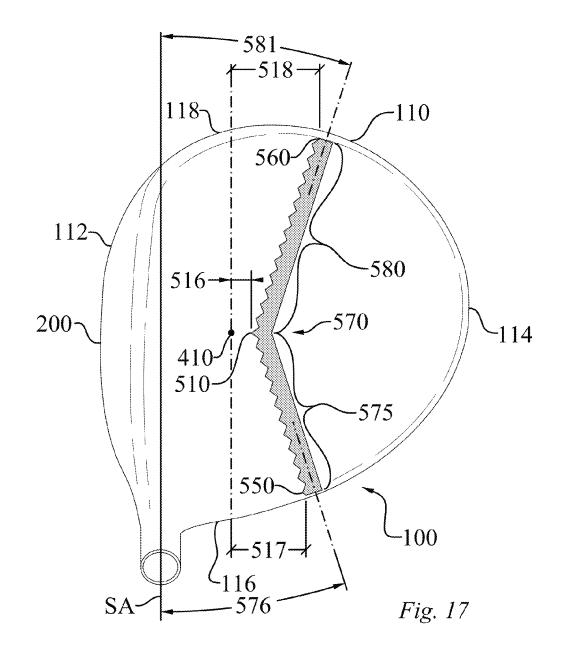

### (57) **ABSTRACT**

A golf club incorporating a trip step feature located on the crown section. The benefits associated with the reduction in aerodynamic drag force associated with the trip step may be applied to drivers, fairway woods, and hybrids. A portion of the trip step is located between a crown apex and the back of the club head and may be continuous or discontinuous. The trip step enables a reduction in the aerodynamic drag force exerted on the golf club.