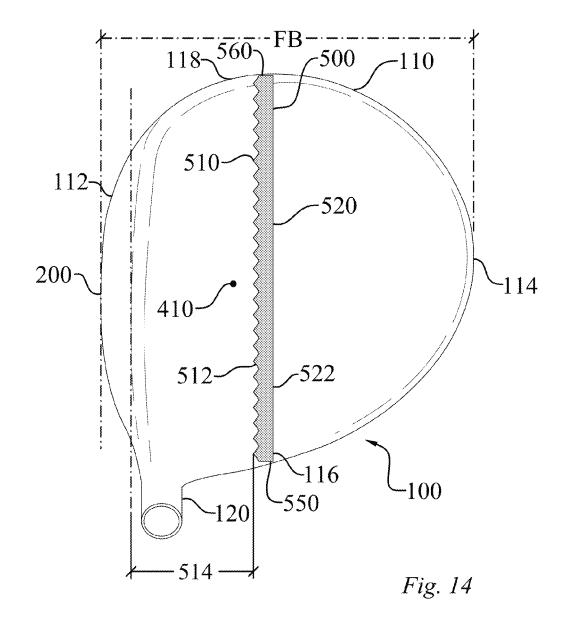

### (57) **ABSTRACT**

A golf club incorporating a trip step feature located on the crown section. The benefits associated with the reduction in aerodynamic drag force associated with the trip step may be applied to drivers, fairway woods, and hybrids. A portion of the trip step is located between a crown apex and the back of the club head and may be continuous or discontinuous. The trip step enables a reduction in the aerodynamic drag force exerted on the golf club.