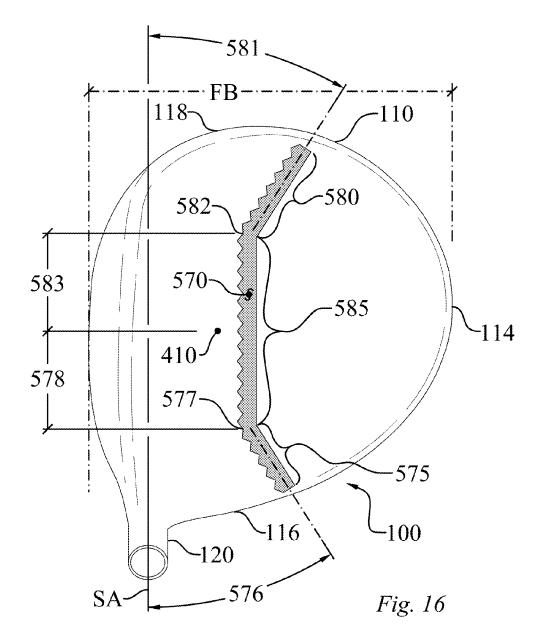

### (57) **ABSTRACT**

A golf club incorporating a trip step feature located on the crown section. The benefits associated with the reduction in aerodynamic drag force associated with the trip step may be applied to drivers, fairway woods, and hybrids. A portion of the trip step is located between a crown apex and the back of the club head and may be continuous or discontinuous. The trip step enables a reduction in the aerodynamic drag force exerted on the golf club.