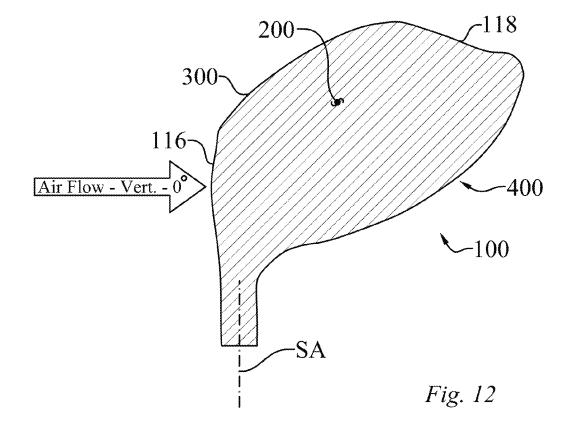

### (57) **ABSTRACT**

A golf club incorporating a trip step feature located on the crown section. The benefits associated with the reduction in aerodynamic drag force associated with the trip step may be applied to drivers, fairway woods, and hybrids. A portion of the trip step is located between a crown apex and the back of the club head and may be continuous or discontinuous. The trip step enables a reduction in the aerodynamic drag force exerted on the golf club.