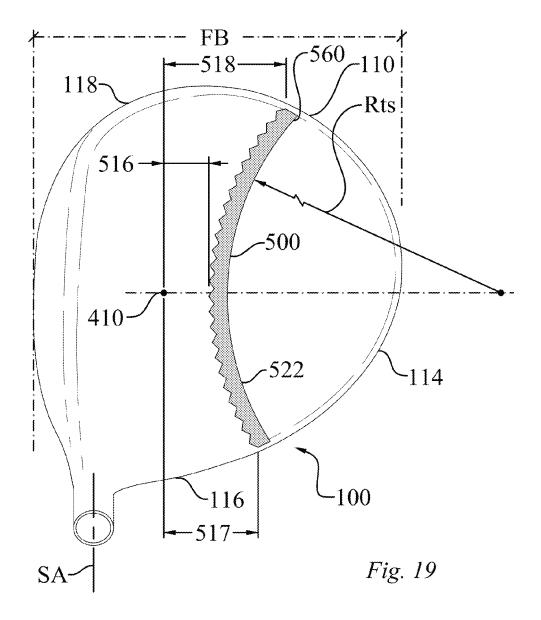

### (57) **ABSTRACT**

A golf club incorporating a trip step feature located on the crown section. The benefits associated with the reduction in aerodynamic drag force associated with the trip step may be applied to drivers, fairway woods, and hybrids. A portion of the trip step is located between a crown apex and the back of the club head and may be continuous or discontinuous. The trip step enables a reduction in the aerodynamic drag force exerted on the golf club.