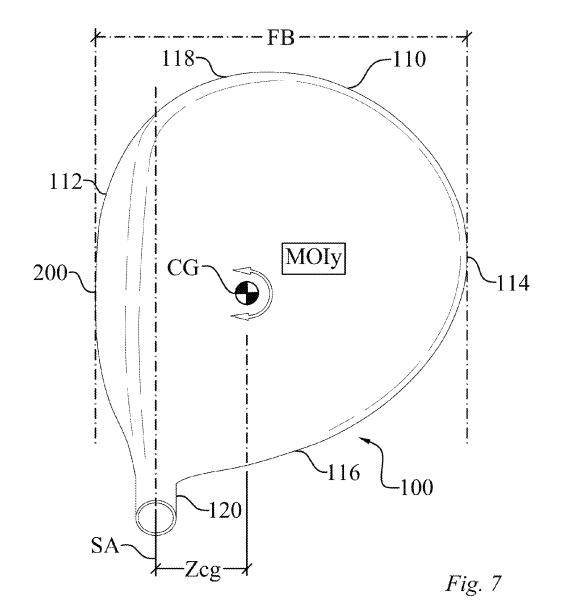

### (57) **ABSTRACT**

A golf club incorporating a trip step feature located on the crown section. The benefits associated with the reduction in aerodynamic drag force associated with the trip step may be applied to drivers, fairway woods, and hybrids. A portion of the trip step is located between a crown apex and the back of the club head and may be continuous or discontinuous. The trip step enables a reduction in the aerodynamic drag force exerted on the golf club.