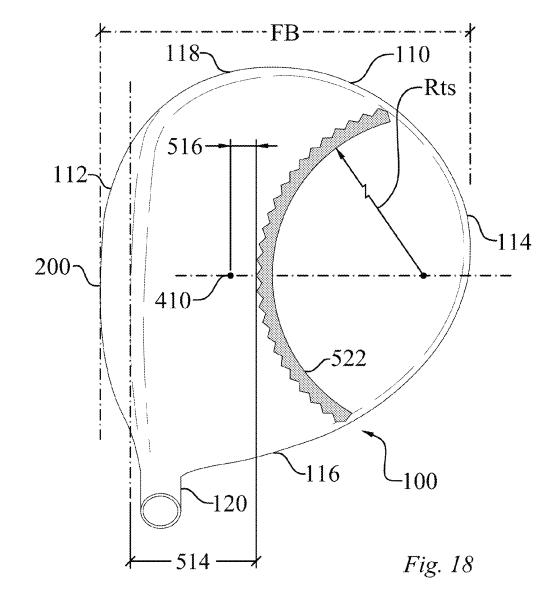

### (57) **ABSTRACT**

A golf club incorporating a trip step feature located on the crown section. The benefits associated with the reduction in aerodynamic drag force associated with the trip step may be applied to drivers, fairway woods, and hybrids. A portion of the trip step is located between a crown apex and the back of the club head and may be continuous or discontinuous. The trip step enables a reduction in the aerodynamic drag force exerted on the golf club.