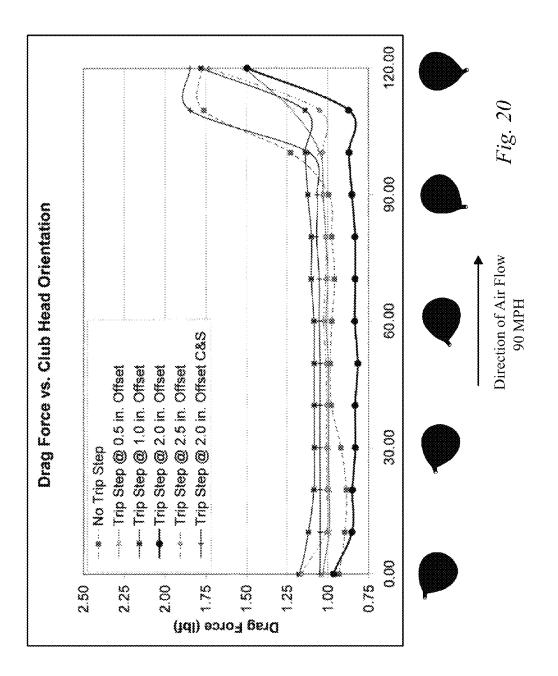

### (57) **ABSTRACT**

A golf club incorporating a trip step feature located on the crown section. The benefits associated with the reduction in aerodynamic drag force associated with the trip step may be applied to drivers, fairway woods, and hybrids. A portion of the trip step is located between a crown apex and the back of the club head and may be continuous or discontinuous. The trip step enables a reduction in the aerodynamic drag force exerted on the golf club.