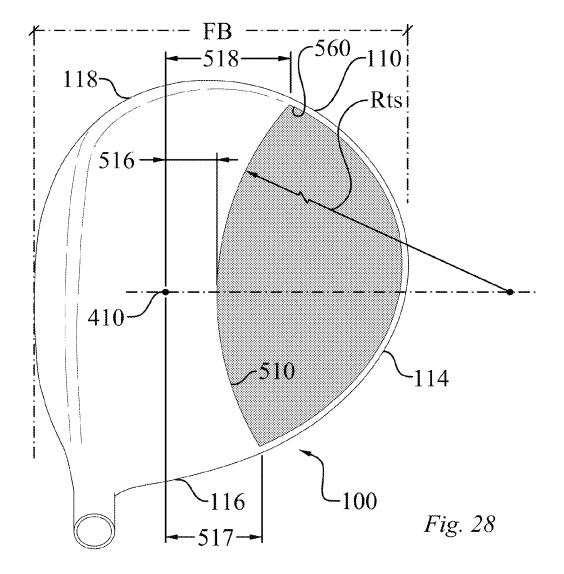

### (57) **ABSTRACT**

A golf club incorporating a trip step feature located on the crown section. The benefits associated with the reduction in aerodynamic drag force associated with the trip step may be applied to drivers, fairway woods, and hybrids. A portion of the trip step is located between a crown apex and the back of the club head and may be continuous or discontinuous. The trip step enables a reduction in the aerodynamic drag force exerted on the golf club.