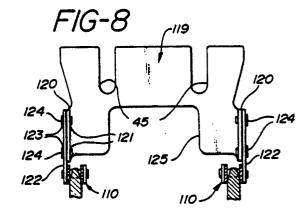

The first and second support means are preferably paddles fixed to endless drive means (such as a pair of spaced synchronized chains) to extend radially therefrom.

EP 0 338 826 A3