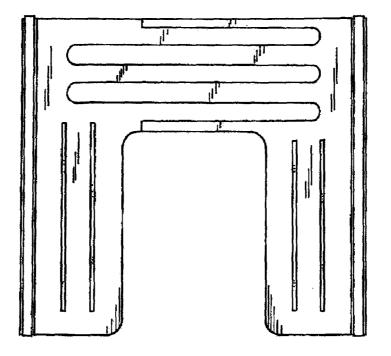

### DESCRIPTION

FIG. 1 is a front top perspective view of the shelf organizer in a closed position;

FIG. 2 is a top view of the shelf organizer of FIG. 1;

FIG. **3** is a front view of the shelf organizer of FIG. **1**;

FIG. 7 is a top view of the shelf organizer of FIG. 6;

FIG. 8 is a front view of the shelf organizer of FIG. 6; and,

FIG. 9 is a rear view of the shelf organizer of FIG. 6.