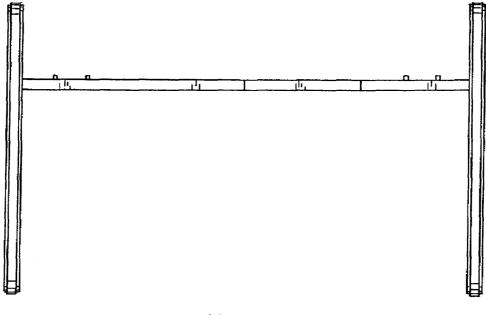

FIG. 7 is a top view of the shelf organizer of FIG. 6;

FIG. 8 is a front view of the shelf organizer of FIG. 6; and,

FIG. 9 is a rear view of the shelf organizer of FIG. 6.