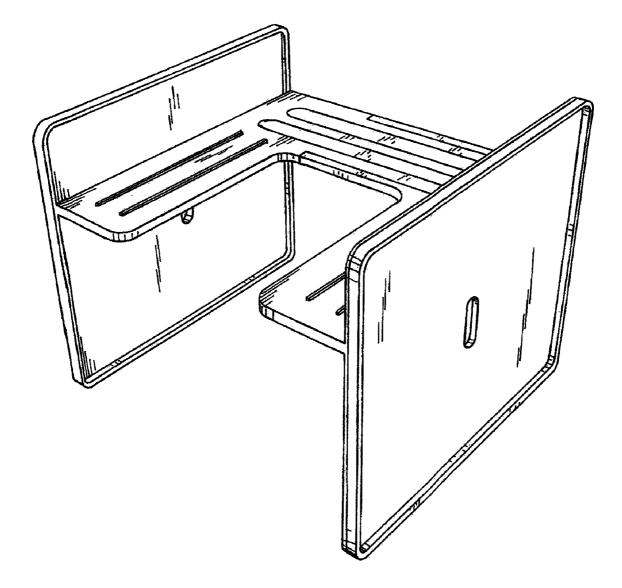

### DESCRIPTION

FIG. 1 is a front top perspective view of the shelf organizer in a closed position;

FIG. 2 is a top view of the shelf organizer of FIG. 1;

FIG. **3** is a front view of the shelf organizer of FIG. **1**;