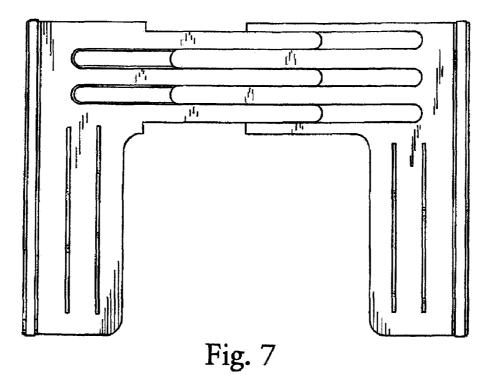

FIG. 7 is a top view of the shelf organizer of FIG. 6;

FIG. 8 is a front view of the shelf organizer of FIG. 6; and,

FIG. 9 is a rear view of the shelf organizer of FIG. 6.