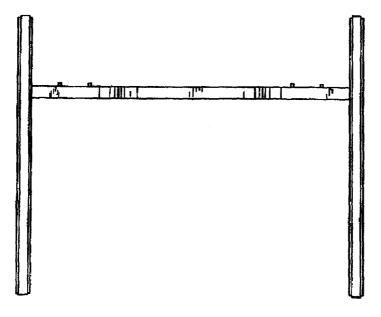

### DESCRIPTION

FIG. 1 is a front top perspective view of the shelf organizer in a closed position;

FIG. 2 is a top view of the shelf organizer of FIG. 1;

FIG. **3** is a front view of the shelf organizer of FIG. **1**;

#### 1 Claim, 6 Drawing Sheets

Fig. 2

Fig. 3

Fig. 4

Fig. 5

Sheet 5 of 6