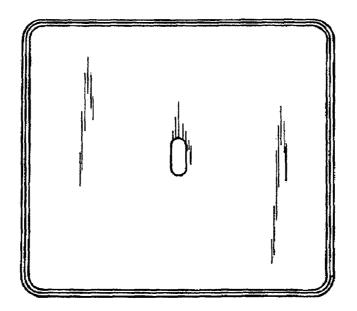

FIG. 7 is a top view of the shelf organizer of FIG. 6;

FIG. 8 is a front view of the shelf organizer of FIG. 6; and,

FIG. 9 is a rear view of the shelf organizer of FIG. 6.