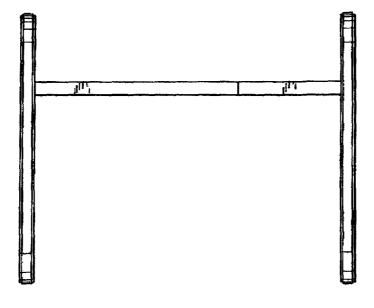

FIG. 4 is a rear side view of the shelf organizer of FIG. 1;

FIG. **5** is a side view of the shelf organizer of FIG. **1**;

FIG. **6** is a top front perspective view of the shelf organizer in an opened position;

#### 1 Claim, 6 Drawing Sheets

Fig. 2

Fig. 3

Fig. 4

Fig. 5

Sheet 5 of 6