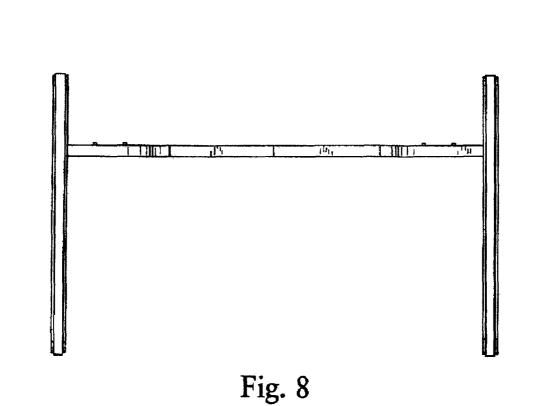

FIG. 7 is a top view of the shelf organizer of FIG. 6;

FIG. 8 is a front view of the shelf organizer of FIG. 6; and,

FIG. 9 is a rear view of the shelf organizer of FIG. 6.