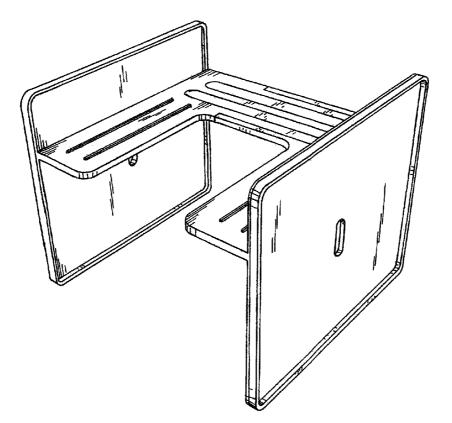

### DESCRIPTION

FIG. 1 is a front top perspective view of the shelf organizer in a closed position;

FIG. 2 is a top view of the shelf organizer of FIG. 1;

FIG. **3** is a front view of the shelf organizer of FIG. **1**;