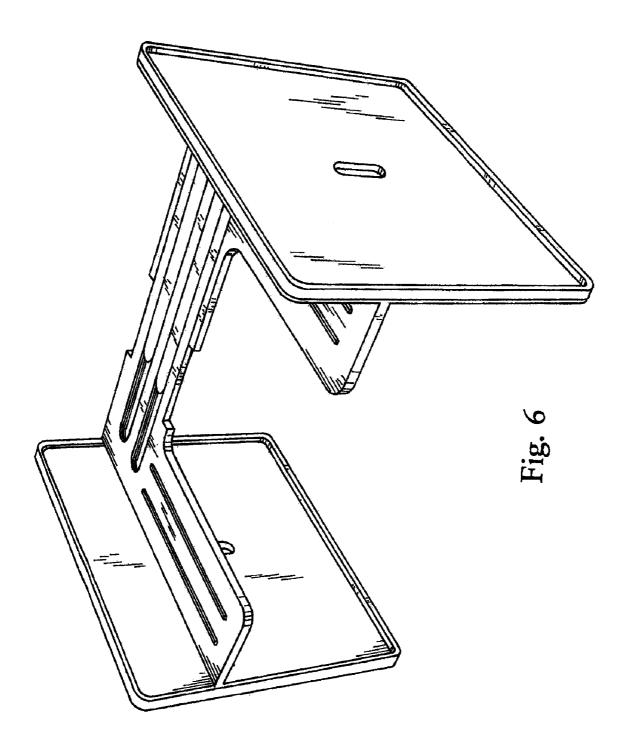

FIG. 4 is a rear side view of the shelf organizer of FIG. 1;

FIG. **5** is a side view of the shelf organizer of FIG. **1**;

FIG. **6** is a top front perspective view of the shelf organizer in an opened position;