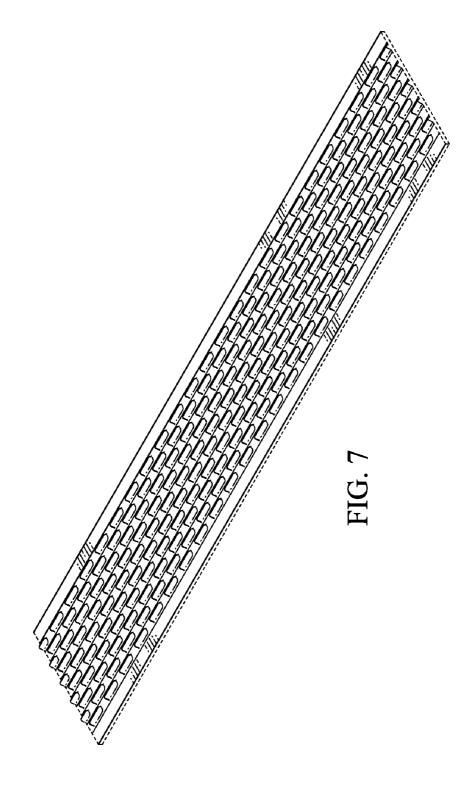

FIG. 6 is a back view thereof;

FIG. 7 is a perspective view of an alternate embodiment;

FIG. 8 is a top view thereof;

FIG. 9 is a side view thereof;

FIG. 10 is the opposite side view thereof;

FIG. 11 is a front view thereof; and,