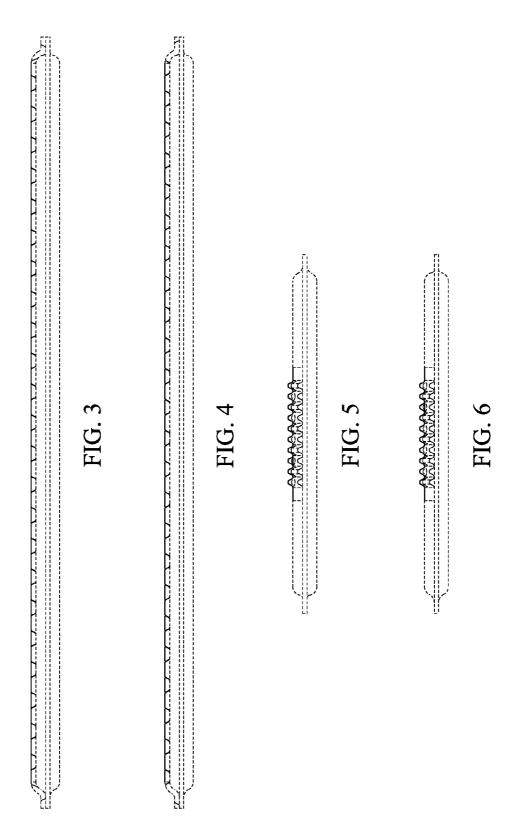

#### DESCRIPTION

FIG. 1 is a perspective view of a cleaning sheet showing our new design;

FIG. 2 is a top view thereof;

FIG. 3 is a side view thereof;

FIG. 4 is the opposite side view thereof;

FIG. **5** is a front view thereof;

FIG. 6 is a back view thereof;

FIG. 7 is a perspective view of an alternate embodiment;

FIG. 8 is a top view thereof;

FIG. 9 is a side view thereof;

FIG. 10 is the opposite side view thereof;

FIG. 11 is a front view thereof; and,