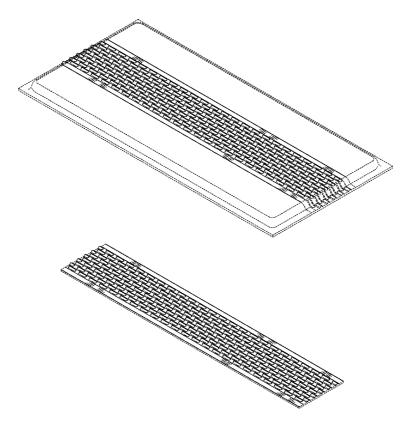

#### DESCRIPTION

FIG. 1 is a perspective view of a cleaning sheet showing our new design;

FIG. 2 is a top view thereof;

FIG. 3 is a side view thereof;

FIG. 4 is the opposite side view thereof;

FIG. **5** is a front view thereof;