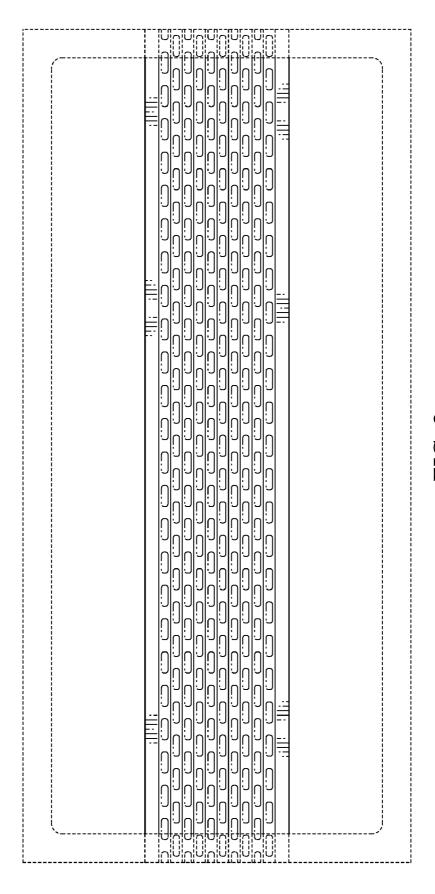

#### DESCRIPTION

FIG. 1 is a perspective view of a cleaning sheet showing our new design;

FIG. 2 is a top view thereof;

FIG. 3 is a side view thereof;

FIG. 4 is the opposite side view thereof;

FIG. **5** is a front view thereof;