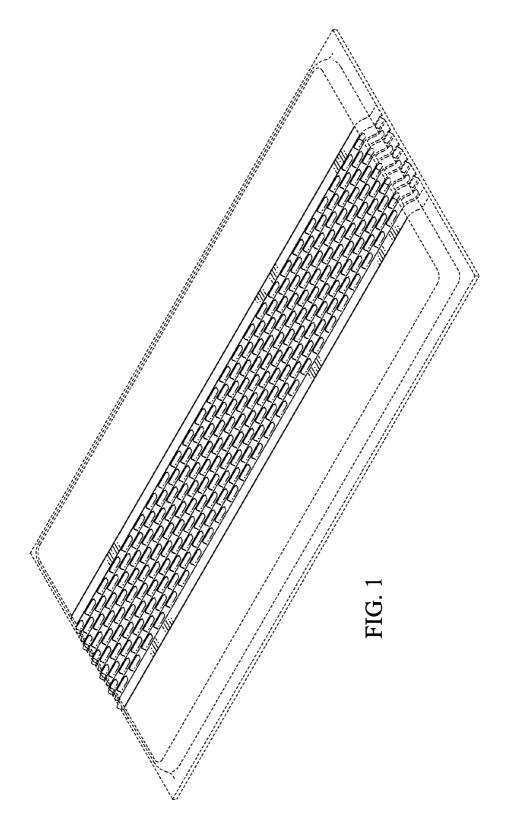

#### DESCRIPTION

FIG. 1 is a perspective view of a cleaning sheet showing our new design;

FIG. 2 is a top view thereof;

FIG. 3 is a side view thereof;

FIG. 4 is the opposite side view thereof;

FIG. **5** is a front view thereof;