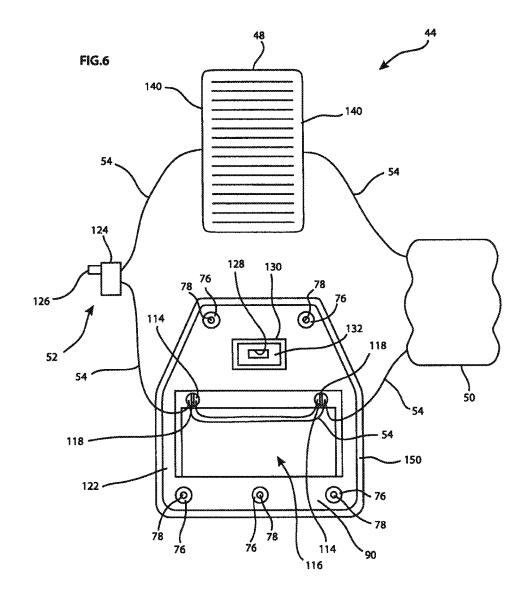

### (57) **ABSTRACT**

Headgear as provided herein includes a light source for providing light away therefrom, a rechargeable battery for providing power to the light source, and a solar panel for recharging the rechargeable battery mounted thereto. The headgear can include a housing configured to at least partially receive the light source, the solar panel, and the rechargeable battery therein. The housing is configured to mount to the hat and orient the electronic components in desired configurations.