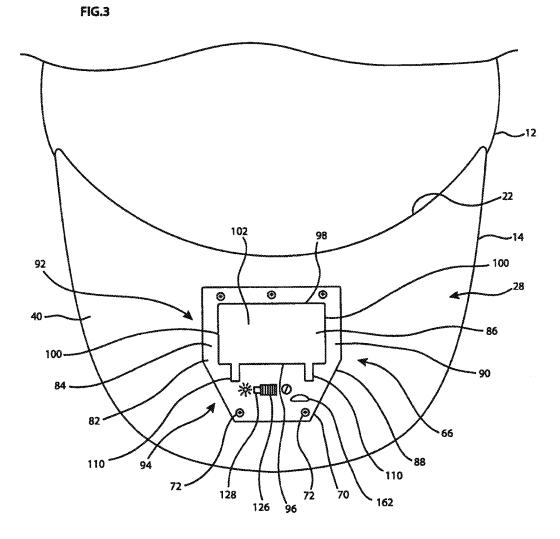

### (57) **ABSTRACT**

Headgear as provided herein includes a light source for providing light away therefrom, a rechargeable battery for providing power to the light source, and a solar panel for recharging the rechargeable battery mounted thereto. The headgear can include a housing configured to at least partially receive the light source, the solar panel, and the rechargeable battery therein. The housing is configured to mount to the hat and orient the electronic components in desired configurations.