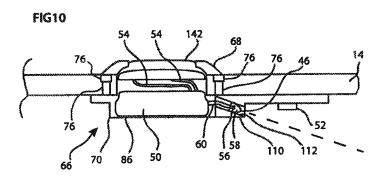

bit A and Exhibit B, *Waters Industries, Inc.* v. *Outdoor Cap Co., Inc.*, United States District Court for the Northern District of Illinois, Case No. 4:13cv-00665-CVE-FHM, 51 pages (Document No. 11, Oct. 10, 2013). "Plaintiff's Initial Infringement Contentions Under Local Patent Rule 2.2" with Appendix A, Figures 1-5, and Exhibits 1-3, *Waters Industries, Inc.* v. *Outdoor Cap Co., Inc.*, United States District Court for the Northern District of Illinois, Case No. 1:13-cv-07191, 58 pages (Nov. 27, 2013).

"Waters Industries' Answer to Defendant's Counterclaims," *Waters Industries, Inc.* v. *Outdoor Cap Co., Inc.*, United States District Court for the Northern District of Illinois, Case No. 1:13-cv-07191, 5 pages (Document No. 28, Nov. 20, 2013).

\* cited by examiner





























### LIGHTED SOLAR HAT

### CROSS-REFERENCE TO RELATED APPLICATIONS

This application claims the benefit of U.S. 61/739,587, filed Dec. 19, 2012 and U.S. 61/800,156, filed Mar. 15, 2013, both of which are hereby incorporated by reference herein in their entirety.

### FIELD OF THE INVENTION

This application pertains to lighted headgear and, more particularly, to lighted headgear having solar charging.

## BACKGROUND OF THE INVENTION

Often an individual desires a light focused to illuminate an area while performing a task or a light directed in a general forwardly direction along their line of sight for 20 visibility. Holding a flashlight is an option, but such lighting devices are often cumbersome and may detract from the task being completed because only one hand is available f