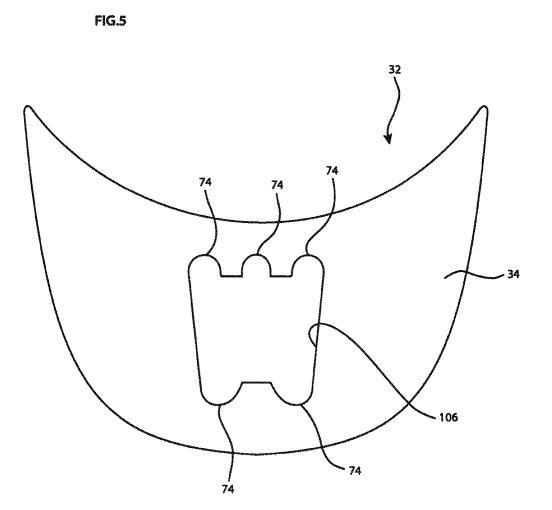

### (57) **ABSTRACT**

Headgear as provided herein includes a light source for providing light away therefrom, a rechargeable battery for providing power to the light source, and a solar panel for recharging the rechargeable battery mounted thereto. The headgear can include a housing configured to at least partially receive the light source, the solar panel, and the rechargeable battery therein. The housing is configured to mount to the hat and orient the electronic components in desired configurations.