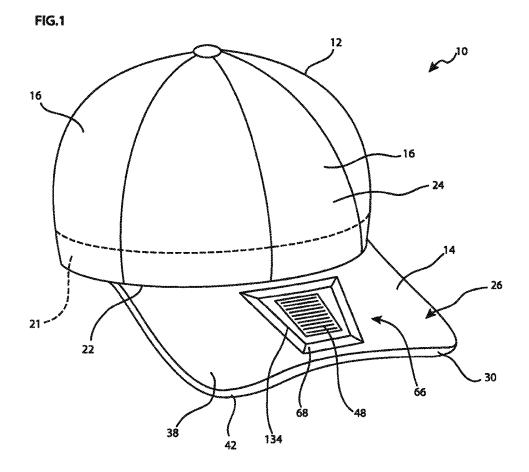

mplaint" with Exhibit A and Exhibit B, *Waters Industries, Inc.* v. *Outdoor Cap Co., Inc.*, United States District Court for the Northern District of Illinois, Case No. 4:13cv-00665-CVE-FHM, 51 pages (Document No. 11, Oct. 10, 2013). "Plaintiff's Initial Infringement Contentions Under Local Patent Rule 2.2" with Appendix A, Figures 1-5, and Exhibits 1-3, *Waters Industries, Inc.* v. *Outdoor Cap Co., Inc.*, United States District Court for the Northern District of Illinois, Case No. 1:13-cv-07191, 58 pages (Nov. 27, 2013).

"Waters Industries' Answer to Defendant's Counterclaims," *Waters Industries, Inc.* v. *Outdoor Cap Co., Inc.*, United States District Court for the Northern District of Illinois, Case No. 1:13-cv-07191, 5 pages (Document No. 28, Nov. 20, 2013).

\* cited by examiner





























### LIGHTED SOLAR HAT

### CROSS-REFERENCE TO RELATED APPLICATIONS

This application claims the benefit of U.S. 61/739,587, filed Dec. 19, 2012 and U.S. 61/800,156, filed Mar. 15, 2013, both of which are hereby incorporated by reference herein in their entirety.

### FIELD OF THE INVENTION

This application pertains to lighted headgear and, more particularly, to lighted headgear having solar charging.

## BACKGROUND OF THE INVENTION

Often an individual desires a light focused to illuminate an area while performing a task or a light directed in a general forwardly direction along their line of sight for 20 visibility. Holding a flashlight is an option, but such lighting devices are often cumbersome and may detract from the task being completed because only one h