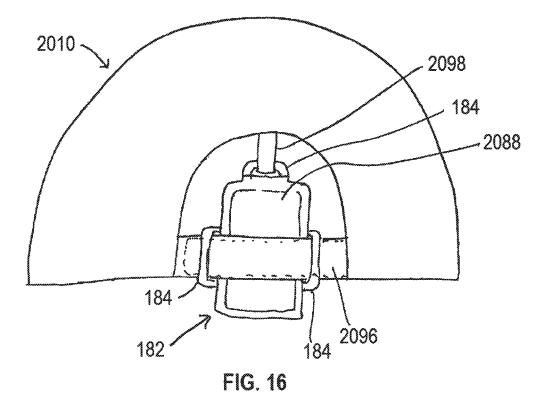

d Exhibit B, *Waters Industries, Inc.* v. *Outdoor Cap Co., Inc.*, United States District Court for the Northern District of Illinois, Case No. 4:13cv-00665-CVE-FHM, 51 pages (Document No. 11, Oct. 10, 2013). "Plaintiff's Initial Infringement Contentions Under Local Patent Rule 2.2" with Appendix A, Figures 1-5, and Exhibits 1-3, *Waters Industries, Inc.* v. *Outdoor Cap Co., Inc.*, United States District Court for the Northern District of Illinois, Case No. 1:13-cv-07191, 58 pages (Nov. 27, 2013).

"Waters Industries' Answer to Defendant's Counterclaims," *Waters Industries, Inc.* v. *Outdoor Cap Co., Inc.*, United States District Court for the Northern District of Illinois, Case No. 1:13-cv-07191, 5 pages (Document No. 28, Nov. 20, 2013).

\* cited by examiner





























### LIGHTED SOLAR HAT

### CROSS-REFERENCE TO RELATED APPLICATIONS

This application claims the benefit of U.S. 61/739,587, filed Dec. 19, 2012 and U.S. 61/800,156, filed Mar. 15, 2013, both of which are hereby incorporated by reference herein in their entirety.

### FIELD OF THE INVENTION

This application pertains to lighted headgear and, more particularly, to lighted headgear having solar charging.

## BACKGROUND OF THE INVENTION

Often an individual desires a light focused to illuminate an area while performing a task or a light directed in a general forwardly direction along their line of sight for 20 visibility. Holding a flashlight is an option, but such lighting devices are often cumbersome and may detract from the task being completed because only one hand is available for the t