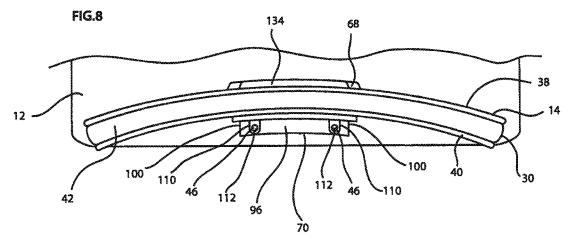

Exhibit A and Exhibit B, *Waters Industries, Inc.* v. *Outdoor Cap Co., Inc.*, United States District Court for the Northern District of Illinois, Case No. 4:13cv-00665-CVE-FHM, 51 pages (Document No. 11, Oct. 10, 2013). "Plaintiff's Initial Infringement Contentions Under Local Patent Rule 2.2" with Appendix A, Figures 1-5, and Exhibits 1-3, *Waters Industries, Inc.* v. *Outdoor Cap Co., Inc.*, United States District Court for the Northern District of Illinois, Case No. 1:13-cv-07191, 58 pages (Nov. 27, 2013).

"Waters Industries' Answer to Defendant's Counterclaims," *Waters Industries, Inc.* v. *Outdoor Cap Co., Inc.*, United States District Court for the Northern District of Illinois, Case No. 1:13-cv-07191, 5 pages (Document No. 28, Nov. 20, 2013).

\* cited by examiner





























### LIGHTED SOLAR HAT

### CROSS-REFERENCE TO RELATED APPLICATIONS

This application claims the benefit of U.S. 61/739,587, filed Dec. 19, 2012 and U.S. 61/800,156, filed Mar. 15, 2013, both of which are hereby incorporated by reference herein in their entirety.

### FIELD OF THE INVENTION

This application pertains to lighted headgear and, more particularly, to lighted headgear having solar charging.

## BACKGROUND OF THE INVENTION

Often an individual desires a light focused to illuminate an area while performing a task or a light directed in a general forwardly direction along their line of sight for 20 visibility. Holding a flashlight is an option, but such lighting devices are often cumbersome and may detract from the task being completed because only one hand is availab