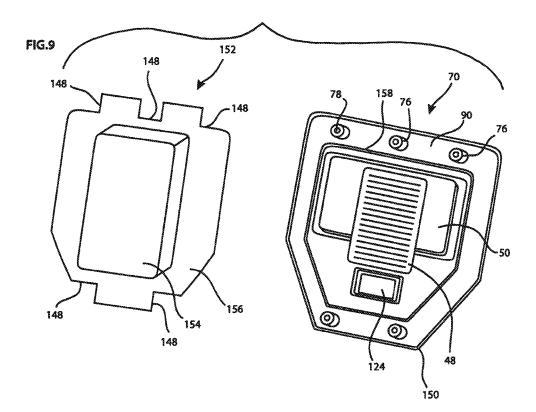

hibit A and Exhibit B, *Waters Industries, Inc.* v. *Outdoor Cap Co., Inc.*, United States District Court for the Northern District of Illinois, Case No. 4:13cv-00665-CVE-FHM, 51 pages (Document No. 11, Oct. 10, 2013). "Plaintiff's Initial Infringement Contentions Under Local Patent Rule 2.2" with Appendix A, Figures 1-5, and Exhibits 1-3, *Waters Industries, Inc.* v. *Outdoor Cap Co., Inc.*, United States District Court for the Northern District of Illinois, Case No. 1:13-cv-07191, 58 pages (Nov. 27, 2013).

"Waters Industries' Answer to Defendant's Counterclaims," *Waters Industries, Inc.* v. *Outdoor Cap Co., Inc.*, United States District Court for the Northern District of Illinois, Case No. 1:13-cv-07191, 5 pages (Document No. 28, Nov. 20, 2013).

\* cited by examiner





























### LIGHTED SOLAR HAT

### CROSS-REFERENCE TO RELATED APPLICATIONS

This application claims the benefit of U.S. 61/739,587, filed Dec. 19, 2012 and U.S. 61/800,156, filed Mar. 15, 2013, both of which are hereby incorporated by reference herein in their entirety.

### FIELD OF THE INVENTION

This application pertains to lighted headgear and, more particularly, to lighted headgear having solar charging.

## BACKGROUND OF THE INVENTION

Often an individual desires a light focused to illuminate an area while performing a task or a light directed in a general forwardly direction along their line of sight for 20 visibility. Holding a flashlight is an option, but such lighting devices are often cumbersome and may detract from the task being completed because only one hand is available