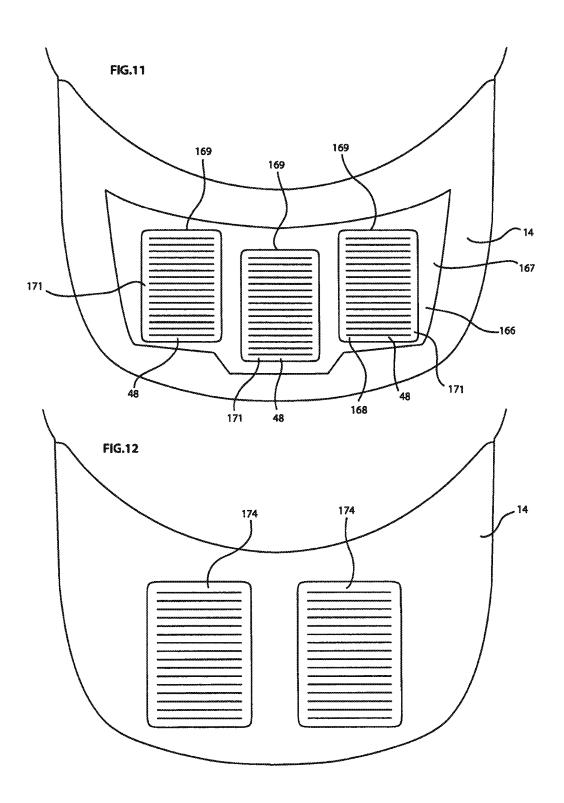

t A and Exhibit B, *Waters Industries, Inc.* v. *Outdoor Cap Co., Inc.*, United States District Court for the Northern District of Illinois, Case No. 4:13cv-00665-CVE-FHM, 51 pages (Document No. 11, Oct. 10, 2013). "Plaintiff's Initial Infringement Contentions Under Local Patent Rule 2.2" with Appendix A, Figures 1-5, and Exhibits 1-3, *Waters Industries, Inc.* v. *Outdoor Cap Co., Inc.*, United States District Court for the Northern District of Illinois, Case No. 1:13-cv-07191, 58 pages (Nov. 27, 2013).

"Waters Industries' Answer to Defendant's Counterclaims," *Waters Industries, Inc.* v. *Outdoor Cap Co., Inc.*, United States District Court for the Northern District of Illinois, Case No. 1:13-cv-07191, 5 pages (Document No. 28, Nov. 20, 2013).

\* cited by examiner





























### LIGHTED SOLAR HAT

### CROSS-REFERENCE TO RELATED APPLICATIONS

This application claims the benefit of U.S. 61/739,587, filed Dec. 19, 2012 and U.S. 61/800,156, filed Mar. 15, 2013, both of which are hereby incorporated by reference herein in their entirety.

### FIELD OF THE INVENTION

This application pertains to lighted headgear and, more particularly, to lighted headgear having solar charging.

## BACKGROUND OF THE INVENTION

Often an individual desires a light focused to illuminate an area while performing a task or a light directed in a general forwardly direction along their line of sight for 20 visibility. Holding a flashlight is an option, but such lighting devices are often cumbersome and may detract from the task being completed because only one hand is available for