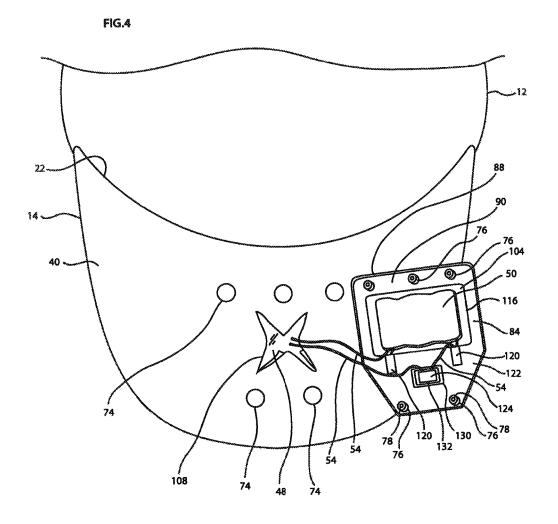

### (57) **ABSTRACT**

Headgear as provided herein includes a light source for providing light away therefrom, a rechargeable battery for providing power to the light source, and a solar panel for recharging the rechargeable battery mounted thereto. The headgear can include a housing configured to at least partially receive the light source, the solar panel, and the rechargeable battery therein. The housing is configured to mount to the hat and orient the electronic components in desired configurations.