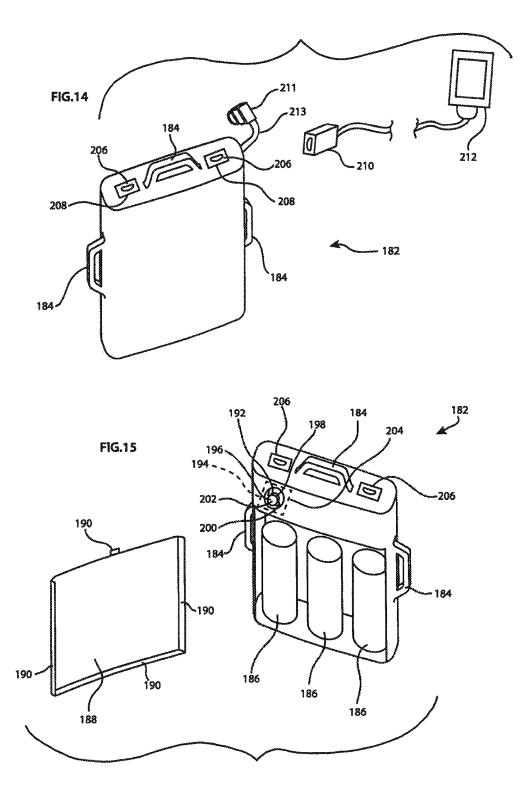

and Exhibit B, *Waters Industries, Inc.* v. *Outdoor Cap Co., Inc.*, United States District Court for the Northern District of Illinois, Case No. 4:13cv-00665-CVE-FHM, 51 pages (Document No. 11, Oct. 10, 2013). "Plaintiff's Initial Infringement Contentions Under Local Patent Rule 2.2" with Appendix A, Figures 1-5, and Exhibits 1-3, *Waters Industries, Inc.* v. *Outdoor Cap Co., Inc.*, United States District Court for the Northern District of Illinois, Case No. 1:13-cv-07191, 58 pages (Nov. 27, 2013).

"Waters Industries' Answer to Defendant's Counterclaims," *Waters Industries, Inc.* v. *Outdoor Cap Co., Inc.*, United States District Court for the Northern District of Illinois, Case No. 1:13-cv-07191, 5 pages (Document No. 28, Nov. 20, 2013).

\* cited by examiner





























### LIGHTED SOLAR HAT

### CROSS-REFERENCE TO RELATED APPLICATIONS

This application claims the benefit of U.S. 61/739,587, filed Dec. 19, 2012 and U.S. 61/800,156, filed Mar. 15, 2013, both of which are hereby incorporated by reference herein in their entirety.

### FIELD OF THE INVENTION

This application pertains to lighted headgear and, more particularly, to lighted headgear having solar charging.

## BACKGROUND OF THE INVENTION

Often an individual desires a light focused to illuminate an area while performing a task or a light directed in a general forwardly direction along their line of sight for 20 visibility. Holding a flashlight is an option, but such lighting devices are often cumbersome and may detract from the task being completed because only one hand is available for the