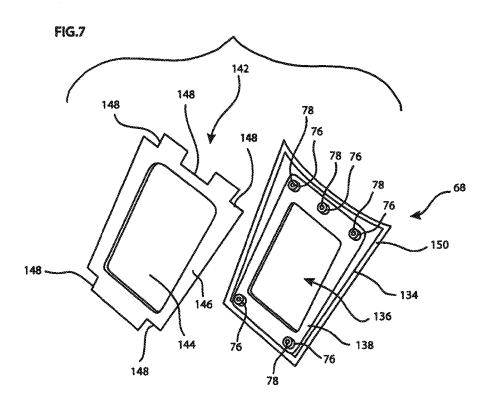

h Exhibit A and Exhibit B, *Waters Industries, Inc.* v. *Outdoor Cap Co., Inc.*, United States District Court for the Northern District of Illinois, Case No. 4:13cv-00665-CVE-FHM, 51 pages (Document No. 11, Oct. 10, 2013). "Plaintiff's Initial Infringement Contentions Under Local Patent Rule 2.2" with Appendix A, Figures 1-5, and Exhibits 1-3, *Waters Industries, Inc.* v. *Outdoor Cap Co., Inc.*, United States District Court for the Northern District of Illinois, Case No. 1:13-cv-07191, 58 pages (Nov. 27, 2013).

"Waters Industries' Answer to Defendant's Counterclaims," *Waters Industries, Inc.* v. *Outdoor Cap Co., Inc.*, United States District Court for the Northern District of Illinois, Case No. 1:13-cv-07191, 5 pages (Document No. 28, Nov. 20, 2013).

\* cited by examiner





























### LIGHTED SOLAR HAT

### CROSS-REFERENCE TO RELATED APPLICATIONS

This application claims the benefit of U.S. 61/739,587, filed Dec. 19, 2012 and U.S. 61/800,156, filed Mar. 15, 2013, both of which are hereby incorporated by reference herein in their entirety.

### FIELD OF THE INVENTION

This application pertains to lighted headgear and, more particularly, to lighted headgear having solar charging.

## BACKGROUND OF THE INVENTION

Often an individual desires a light focused to illuminate an area while performing a task or a light directed in a general forwardly direction along their line of sight for 20 visibility. Holding a flashlight is an option, but such lighting devices are often cumbersome and may detract from the task being completed because only one hand is avail