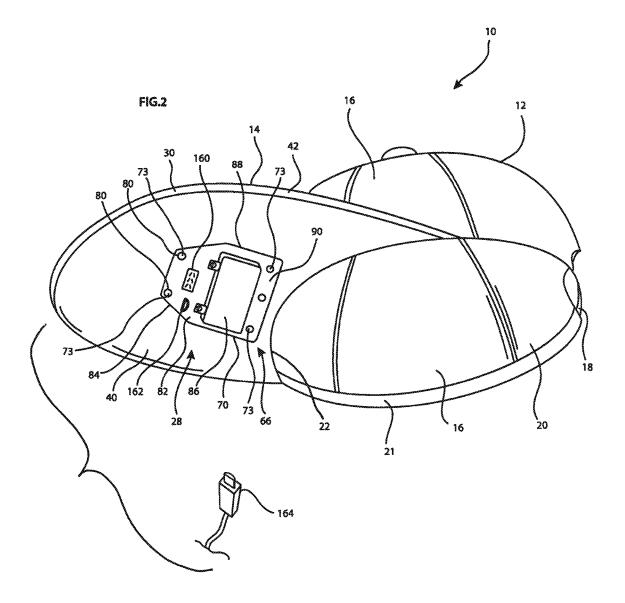

laint" with Exhibit A and Exhibit B, *Waters Industries, Inc.* v. *Outdoor Cap Co., Inc.*, United States District Court for the Northern District of Illinois, Case No. 4:13cv-00665-CVE-FHM, 51 pages (Document No. 11, Oct. 10, 2013). "Plaintiff's Initial Infringement Contentions Under Local Patent Rule 2.2" with Appendix A, Figures 1-5, and Exhibits 1-3, *Waters Industries, Inc.* v. *Outdoor Cap Co., Inc.*, United States District Court for the Northern District of Illinois, Case No. 1:13-cv-07191, 58 pages (Nov. 27, 2013).

"Waters Industries' Answer to Defendant's Counterclaims," *Waters Industries, Inc.* v. *Outdoor Cap Co., Inc.*, United States District Court for the Northern District of Illinois, Case No. 1:13-cv-07191, 5 pages (Document No. 28, Nov. 20, 2013).

\* cited by examiner





























### LIGHTED SOLAR HAT

### CROSS-REFERENCE TO RELATED APPLICATIONS

This application claims the benefit of U.S. 61/739,587, filed Dec. 19, 2012 and U.S. 61/800,156, filed Mar. 15, 2013, both of which are hereby incorporated by reference herein in their entirety.

### FIELD OF THE INVENTION

This application pertains to lighted headgear and, more particularly, to lighted headgear having solar charging.

## BACKGROUND OF THE INVENTION

Often an individual desires a light focused to illuminate an area while performing a task or a light directed in a general forwardly direction along their line of sight for 20 visibility. Holding a flashlight is an option, but such lighting devices are often cumbersome and may detract from the task being completed because only one han