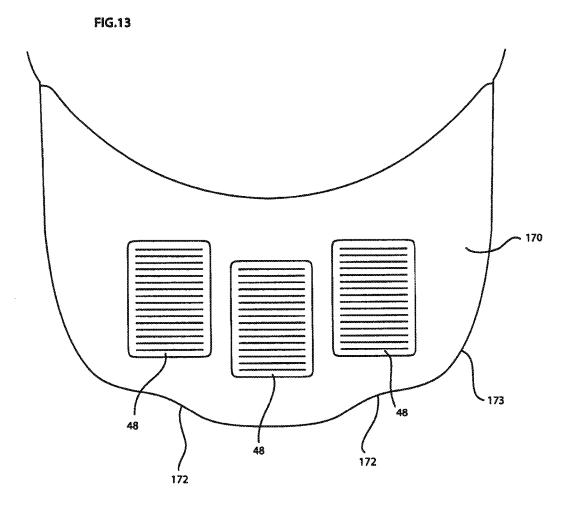

A and Exhibit B, *Waters Industries, Inc.* v. *Outdoor Cap Co., Inc.*, United States District Court for the Northern District of Illinois, Case No. 4:13cv-00665-CVE-FHM, 51 pages (Document No. 11, Oct. 10, 2013). "Plaintiff's Initial Infringement Contentions Under Local Patent Rule 2.2" with Appendix A, Figures 1-5, and Exhibits 1-3, *Waters Industries, Inc.* v. *Outdoor Cap Co., Inc.*, United States District Court for the Northern District of Illinois, Case No. 1:13-cv-07191, 58 pages (Nov. 27, 2013).

"Waters Industries' Answer to Defendant's Counterclaims," *Waters Industries, Inc.* v. *Outdoor Cap Co., Inc.*, United States District Court for the Northern District of Illinois, Case No. 1:13-cv-07191, 5 pages (Document No. 28, Nov. 20, 2013).

\* cited by examiner





























### LIGHTED SOLAR HAT

### CROSS-REFERENCE TO RELATED APPLICATIONS

This application claims the benefit of U.S. 61/739,587, filed Dec. 19, 2012 and U.S. 61/800,156, filed Mar. 15, 2013, both of which are hereby incorporated by reference herein in their entirety.

### FIELD OF THE INVENTION

This application pertains to lighted headgear and, more particularly, to lighted headgear having solar charging.

## BACKGROUND OF THE INVENTION

Often an individual desires a light focused to illuminate an area while performing a task or a light directed in a general forwardly direction along their line of sight for 20 visibility. Holding a flashlight is an option, but such lighting devices are often cumbersome and may detract from the task being completed because only one hand is available for t