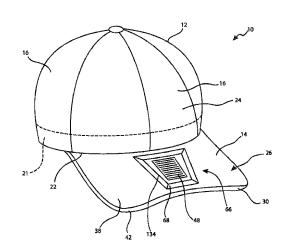

trict Court for the Northern District of Illinois, Case No. 1:13-cv-07191, 263 pages (Dec. 18, 2013).

(Continued)

Primary Examiner - Jameson Collier

Assistant Examiner — Heather Mangine

(74) Attorney, Agent, or Firm — Fitch, Even, Tabin & Flannery LLP

### (57) **ABSTRACT**

Headgear as provided herein includes a light source for providing light away therefrom, a rechargeable battery for providing power to the light source, and a solar panel for recharging the rechargeable battery mounted thereto. The headgear can include a housing configured to at least partially receive the light source, the solar panel, and the rechargeable battery therein. The housing is configured to mount to the hat and orient the electronic components in desired configurations.

### 8 Claims, 12 Drawing Sheets



#### (56) **References** Cited

| 1,475,653 A