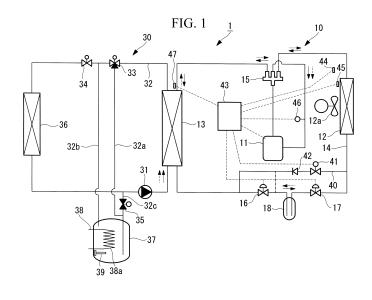

### (54) Heat-pump hot water supply and air conditioning apparatus

(57) An object of the present invention is to provide a heat-pump hot water supply and air-conditioning apparatus with which freezing of and damage to a refrigerant/water heat exchanger resulting from a reduction of the evaporation pressure can be prevented during defrosting and the defrosting operation time can be reduced. In a heat-pump hot water supply and air-conditioning apparatus (1) having a refrigerant circuit (14) including a compressor (11), a four-way switching valve (15), a heat-source-side air heat exchanger (12), a throttle mechanism (16, 17), and a refrigerant/water heat exchanger (13), in which water is heated using refrigerant at the refrigerant/water heat exchanger (13) to produce hot water, and when frosting occurs at the heat-sourceside air heat exchanger (12), the refrigerant circuit (14) is switched to a cooling cycle by using the four-way switching valve (15), whereby a defrosting operation is performed, a bypass circuit (40) having an electromagnetic valve (41) that is controlled to open or close during the defrosting operation is connected in parallel to the throttle mechanism (16, 17).