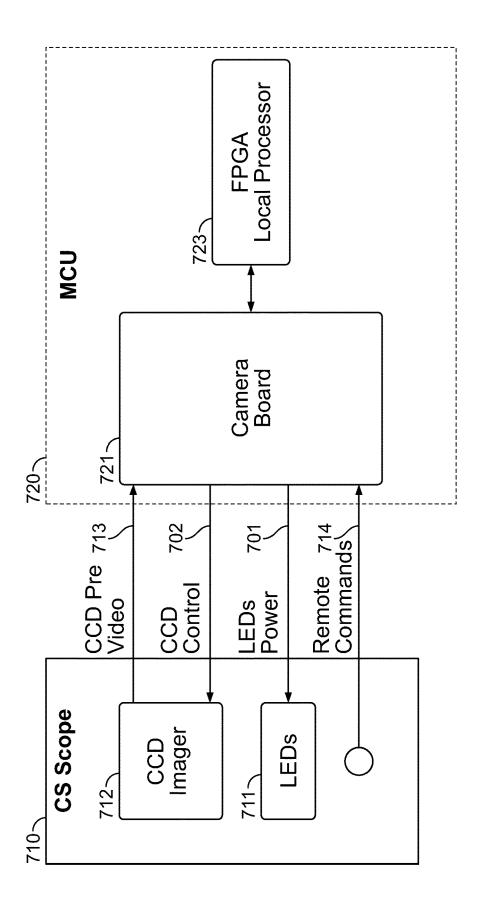

ce of Allowance dated Apr. 18, 2017 for U.S. Appl. No. 13/713,449.

Office Action dated Apr. 19, 2017 for U.S. Appl. No. 14/988,551. Notice of Allowability dated Apr. 21, 2017 for U.S. Appl. No. 14/549,265.

Office Action dated May 11, 2017 for U.S. Appl. No. 14/278,293. Office Action dated May 10, 2017 for U.S. Appl. No. 14/988,551. Office Action dated May 5, 2017 for U.S. Appl. No. 15/077,513.

Notice of Allowance dated May 15, 2017 for U.S. Appl. No. 14/271,270.

Office Action dated May 15, 2017 for U.S. Appl. No. 14/278,293. Office Action dated May 18, 2017 for U.S. Appl. No. 14/278,338. Notice of Allowance dated May 16, 2017 for U.S. Appl. No. 14/746,986.

Office Action dated May 23, 2017 for U.S. Appl. No. 13/655,120.

\* cited by examiner



FIG. 1



**FIG. 2** 









FIG. 5







802~ A First Flash, Equal in Duration to Half the Length of a First Integration Frame of a Single Interlaced Frame, is Set to Begin Half Way Through, and Stop with the End of, Said First Integration Frame, While a Second Flash, Equal in Duration to Half the Length of a Second Integration Frame of Said Single Interlaced Frame, is Set to Begin with Said Second Integration Frame and End Half Way Through Said Second Integration Frame 804~ Single Interlaced Frame is Evaluated for Image Blur or Noise Is No Excessive **Blur Present** ? Yes 806~ Duration of First Flash is Reduced Such that the First Flash Begins Later than the Previous First Flash Began and Still Ends with the End of Said First Integration Frame While Duration of Second Flash is Reduced Such that the Second Flash Still Begins