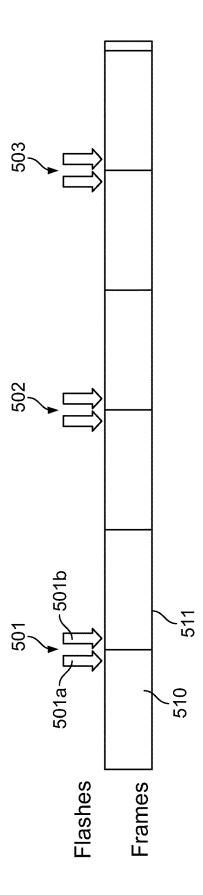

3,137.

Notice of Allowance dated Apr. 18, 2017 for U.S. Appl. No. 13/713,449.

Office Action dated Apr. 19, 2017 for U.S. Appl. No. 14/988,551. Notice of Allowability dated Apr. 21, 2017 for U.S. Appl. No. 14/549,265.

Office Action dated May 11, 2017 for U.S. Appl. No. 14/278,293. Office Action dated May 10, 2017 for U.S. Appl. No. 14/988,551. Office Action dated May 5, 2017 for U.S. Appl. No. 15/077,513.

Notice of Allowance dated May 15, 2017 for U.S. Appl. No. 14/271,270.

Office Action dated May 15, 2017 for U.S. Appl. No. 14/278,293. Office Action dated May 18, 2017 for U.S. Appl. No. 14/278,338. Notice of Allowance dated May 16, 2017 for U.S. Appl. No. 14/746,986.

Office Action dated May 23, 2017 for U.S. Appl. No. 13/655,120.

\* cited by examiner



FIG. 1



**FIG. 2** 









FIG. 5







802~ A First Flash, Equal in Duration to Half the Length of a First Integration Frame of a Single Interlaced Frame, is Set to Begin Half Way Through, and Stop with the End of, Said First Integration Frame, While a Second Flash, Equal in Duration to Half the Length of a Second Integration Frame of Said Single Interlaced Frame, is Set to Begin with Said Second Integration Frame and End Half Way Through Said Second Integration Frame 804~ Single Interlaced Frame is Evaluated for Image Blur or Noise Is No Excessive **Blur Present** ? Yes 806~ Duration of First Flash is Reduced Such that the First Flash Begins Later than the Previous First Flash Began and Still Ends with the End of Said First Integration Frame While Duration of Second Flash is Reduced Such that the Second Flash S