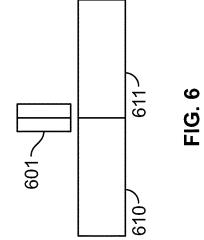

tice of Allowance dated Apr. 18, 2017 for U.S. Appl. No. 13/713,449.

Office Action dated Apr. 19, 2017 for U.S. Appl. No. 14/988,551. Notice of Allowability dated Apr. 21, 2017 for U.S. Appl. No. 14/549,265.

Office Action dated May 11, 2017 for U.S. Appl. No. 14/278,293. Office Action dated May 10, 2017 for U.S. Appl. No. 14/988,551. Office Action dated May 5, 2017 for U.S. Appl. No. 15/077,513.

Notice of Allowance dated May 15, 2017 for U.S. Appl. No. 14/271,270.

Office Action dated May 15, 2017 for U.S. Appl. No. 14/278,293. Office Action dated May 18, 2017 for U.S. Appl. No. 14/278,338. Notice of Allowance dated May 16, 2017 for U.S. Appl. No. 14/746,986.

Office Action dated May 23, 2017 for U.S. Appl. No. 13/655,120.

\* cited by examiner



FIG. 1



**FIG. 2** 









FIG. 5







802~ A First Flash, Equal in Duration to Half the Length of a First Integration Frame of a Single Interlaced Frame, is Set to Begin Half Way Through, and Stop with the End of, Said First Integration Frame, While a Second Flash, Equal in Duration to Half the Length of a Second Integration Frame of Said Single Interlaced Frame, is Set to Begin with Said Second Integration Frame and End Half Way Through Said Second Integration Frame 804~ Single Interlaced Frame is Evaluated for Image Blur or Noise Is No Excessive **Blur Present** ? Yes 806~ Duration of First Flash is Reduced Such that the First Flash Begins Later than the Previous First Flash Began and Still Ends with the End of Said First Integration Frame While Duration of Second Flash is Reduced Such that the Second Flash Still Begin