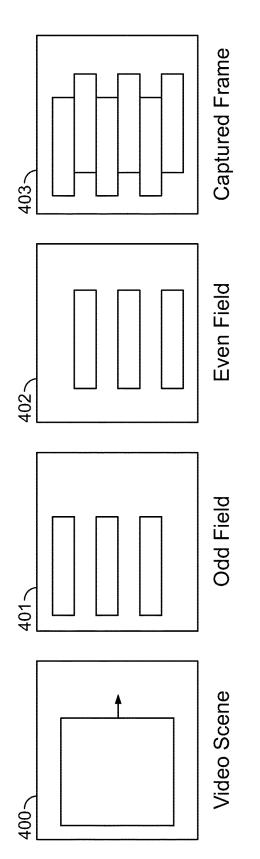

4/603,137.

Notice of Allowance dated Apr. 18, 2017 for U.S. Appl. No. 13/713,449.

Office Action dated Apr. 19, 2017 for U.S. Appl. No. 14/988,551. Notice of Allowability dated Apr. 21, 2017 for U.S. Appl. No. 14/549,265.

Office Action dated May 11, 2017 for U.S. Appl. No. 14/278,293. Office Action dated May 10, 2017 for U.S. Appl. No. 14/988,551. Office Action dated May 5, 2017 for U.S. Appl. No. 15/077,513.

Notice of Allowance dated May 15, 2017 for U.S. Appl. No. 14/271,270.

Office Action dated May 15, 2017 for U.S. Appl. No. 14/278,293. Office Action dated May 18, 2017 for U.S. Appl. No. 14/278,338. Notice of Allowance dated May 16, 2017 for U.S. Appl. No. 14/746,986.

Office Action dated May 23, 2017 for U.S. Appl. No. 13/655,120.

\* cited by examiner



FIG. 1



**FIG. 2** 









FIG. 5







802~ A First Flash, Equal in Duration to Half the Length of a First Integration Frame of a Single Interlaced Frame, is Set to Begin Half Way Through, and Stop with the End of, Said First Integration Frame, While a Second Flash, Equal in Duration to Half the Length of a Second Integration Frame of Said Single Interlaced Frame, is Set to Begin with Said Second Integration Frame and End Half Way Through Said Second Integration Frame 804~ Single Interlaced Frame is Evaluated for Image Blur or Noise Is No Excessive **Blur Present** ? Yes 806~ Duration of First Flash is Reduced Such that the First Flash Begins Later than the Previous First Flash Began and Still Ends with the End of Said First Integration Frame While Duration of Second Flash is Reduced Such that the Second Fla