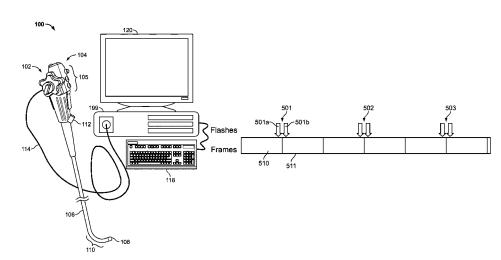

flashed at high intensity and for a very short duration. To address interlacing artifacts, LEDs are flashed once at the end of a field and again at the beginning of the following field to minimize the time difference between the capture of the two fields. In another embodiment, the LEDs are flashed once wherein the single flash overlaps the end of a field and the beginning of the following field. In some embodiments, still images may be captured with fine detail by pressing a button on the endoscope handle which activates the LEDs to flash along with the capture of an image. In one embodiment, pressing a button for still image capture results in the capture of two fields, each accompanied by a flash, which are interlaced to form a single still image frame.

## 9 Claims, 8 Drawing Sheets



(2013.01)

## U.S. PATENT DOCUMENTS

|                                                                                                                                                                                                                                                                                                                                                                                                                                                                                                            | U.;                                                                               | 5. | PATENT