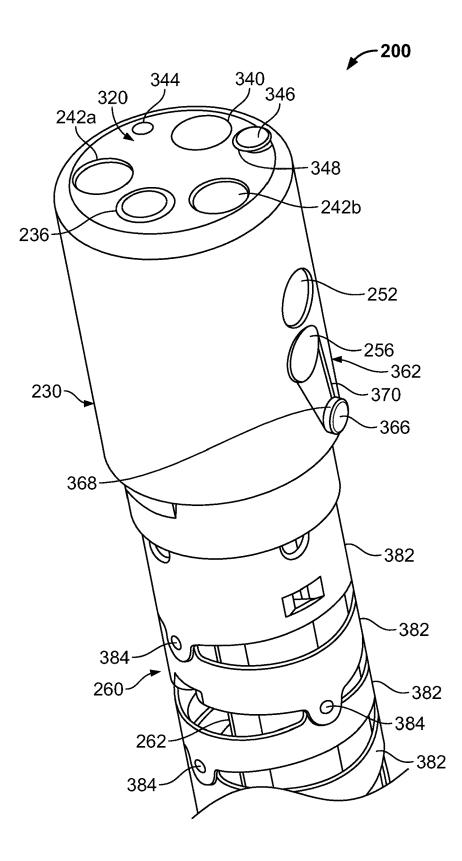

U.S. Appl. No. 14/603,137.

Notice of Allowance dated Apr. 18, 2017 for U.S. Appl. No. 13/713,449.

Office Action dated Apr. 19, 2017 for U.S. Appl. No. 14/988,551. Notice of Allowability dated Apr. 21, 2017 for U.S. Appl. No. 14/549,265.

Office Action dated May 11, 2017 for U.S. Appl. No. 14/278,293. Office Action dated May 10, 2017 for U.S. Appl. No. 14/988,551. Office Action dated May 5, 2017 for U.S. Appl. No. 15/077,513.

Notice of Allowance dated May 15, 2017 for U.S. Appl. No. 14/271,270.

Office Action dated May 15, 2017 for U.S. Appl. No. 14/278,293. Office Action dated May 18, 2017 for U.S. Appl. No. 14/278,338. Notice of Allowance dated May 16, 2017 for U.S. Appl. No. 14/746,986.

Office Action dated May 23, 2017 for U.S. Appl. No. 13/655,120.

\* cited by examiner



FIG. 1



**FIG. 2** 









FIG. 5







802~ A First Flash, Equal in Duration to Half the Length of a First Integration Frame of a Single Interlaced Frame, is Set to Begin Half Way Through, and Stop with the End of, Said First Integration Frame, While a Second Flash, Equal in Duration to Half the Length of a Second Integration Frame of Said Single Interlaced Frame, is Set to Begin with Said Second Integration Frame and End Half Way Through Said Second Integration Frame 804~ Single Interlaced Frame is Evaluated for Image Blur or Noise Is No Excessive **Blur Present** ? Yes 806~ Duration of First Flash is Reduced Such that the First Flash Begins Later than the Previous First Flash Began and Still Ends with the End of Said First Integration Frame While Duration of Second Flash is Reduced Such th