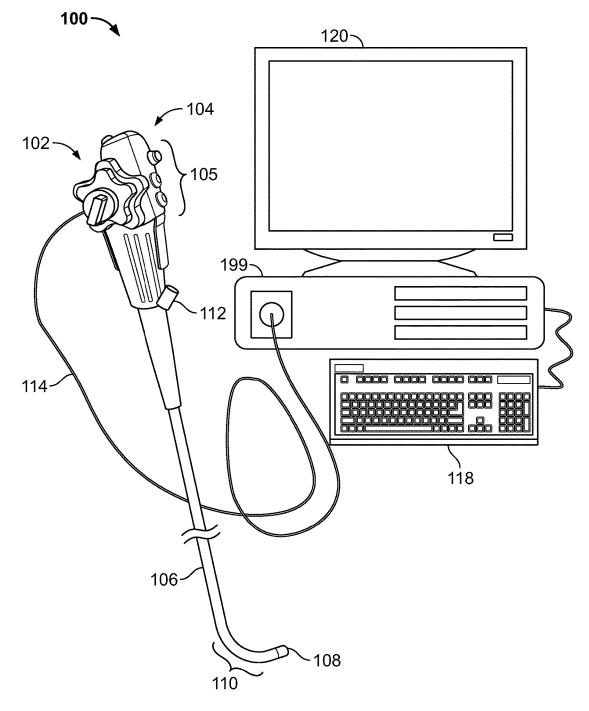

, 2017 for U.S. Appl. No. 14/603,137.

Notice of Allowance dated Apr. 18, 2017 for U.S. Appl. No. 13/713,449.

Office Action dated Apr. 19, 2017 for U.S. Appl. No. 14/988,551. Notice of Allowability dated Apr. 21, 2017 for U.S. Appl. No. 14/549,265.

Office Action dated May 11, 2017 for U.S. Appl. No. 14/278,293. Office Action dated May 10, 2017 for U.S. Appl. No. 14/988,551. Office Action dated May 5, 2017 for U.S. Appl. No. 15/077,513.

Notice of Allowance dated May 15, 2017 for U.S. Appl. No. 14/271,270.

Office Action dated May 15, 2017 for U.S. Appl. No. 14/278,293. Office Action dated May 18, 2017 for U.S. Appl. No. 14/278,338. Notice of Allowance dated May 16, 2017 for U.S. Appl. No. 14/746,986.

Office Action dated May 23, 2017 for U.S. Appl. No. 13/655,120.

\* cited by examiner



FIG. 1



**FIG. 2** 









FIG. 5







802~ A First Flash, Equal in Duration to Half the Length of a First Integration Frame of a Single Interlaced Frame, is Set to Begin Half Way Through, and Stop with the End of, Said First Integration Frame, While a Second Flash, Equal in Duration to Half the Length of a Second Integration Frame of Said Single Interlaced Frame, is Set to Begin with Said Second Integration Frame and End Half Way Through Said Second Integration Frame 804~ Single Interlaced Frame is Evaluated for Image Blur or Noise Is No Excessive **Blur Present** ? Yes 806~ Duration of First Flash is Reduced Such that the First Flash Begins Later than the Previous First Flash Began and Still Ends with the End of Said First Integration Frame While Duration of Second Flash is Reduc