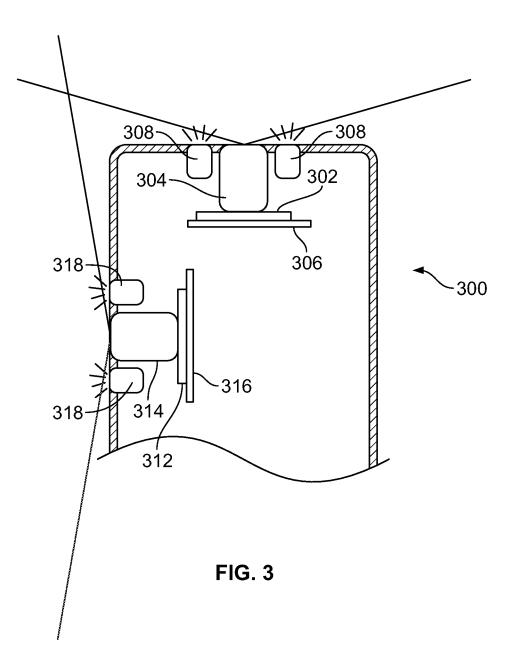

14/603,137.

Notice of Allowance dated Apr. 18, 2017 for U.S. Appl. No. 13/713,449.

Office Action dated Apr. 19, 2017 for U.S. Appl. No. 14/988,551. Notice of Allowability dated Apr. 21, 2017 for U.S. Appl. No. 14/549,265.

Office Action dated May 11, 2017 for U.S. Appl. No. 14/278,293. Office Action dated May 10, 2017 for U.S. Appl. No. 14/988,551. Office Action dated May 5, 2017 for U.S. Appl. No. 15/077,513.

Notice of Allowance dated May 15, 2017 for U.S. Appl. No. 14/271,270.

Office Action dated May 15, 2017 for U.S. Appl. No. 14/278,293. Office Action dated May 18, 2017 for U.S. Appl. No. 14/278,338. Notice of Allowance dated May 16, 2017 for U.S. Appl. No. 14/746,986.

Office Action dated May 23, 2017 for U.S. Appl. No. 13/655,120.

\* cited by examiner



FIG. 1



**FIG. 2** 









FIG. 5







802~ A First Flash, Equal in Duration to Half the Length of a First Integration Frame of a Single Interlaced Frame, is Set to Begin Half Way Through, and Stop with the End of, Said First Integration Frame, While a Second Flash, Equal in Duration to Half the Length of a Second Integration Frame of Said Single Interlaced Frame, is Set to Begin with Said Second Integration Frame and End Half Way Through Said Second Integration Frame 804~ Single Interlaced Frame is Evaluated for Image Blur or Noise Is No Excessive **Blur Present** ? Yes 806~ Duration of First Flash is Reduced Such that the First Flash Begins Later than the Previous First Flash Began and Still Ends with the End of Said First Integration Frame While Duration of Second Flash is Reduced Such that the Second F