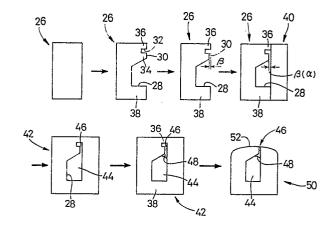

Date of deferred publication of search report: 30.12.86 Bulletin 86/52

Magnetic head core and method for producing the same.

(50) A magnetic head core (50) consisting of plural core elements (26, 40) of ferrite which are butted and bonded together into a generally ring-shaped structure by means of solid-solid reaction at the abutting surfaces. A magnetic gap (46) is defined by opposed surfaces of the two core elements, at one end of the core. In producing the core from a pair of core elements, at least one (26) of the core elements is subjected to grinding of chemical etching (at 30) to remove stock to form the magnetic gap when the elements are assembled, and a groove (28) is formed in at least one of the core elements. The two core elements (26, 40) are then butted together with the groovelocated internally to form a coil-winding aperture between the two elements, and so that the opposed surfaces of the elements define the magnetic gap. The butted core elements are then heated to bond them at the abutting surfaces by means of solid-solid reaction.