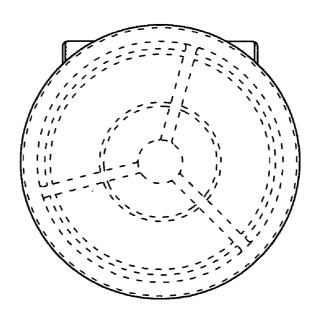

FIG. 5 is a top plan view thereof;

FIG. **6** is a bottom plan view thereof, however, the portions of the patio heater shown in broken lines form no part of the claimed design;

FIG. 7 is a front perspective view thereof; and,