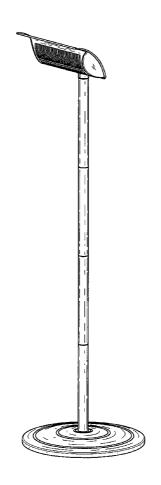

## DESCRIPTION

FIG. 1 is a front elevation view of a patio heater showing my new design;

FIG. 2 is a rear elevation view thereof;

FIG. 3 is a right side elevation view thereof;

FIG. 4 is a left side elevation view thereof;