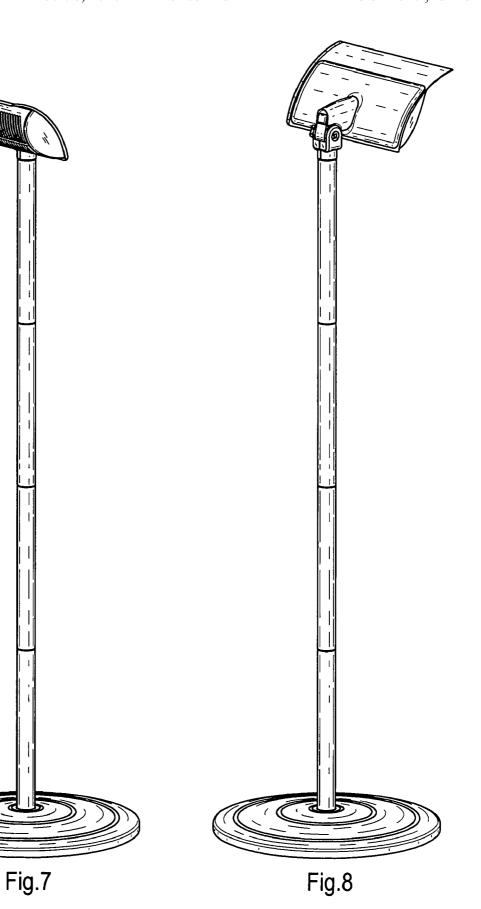

FIG. 5 is a top plan view thereof;

FIG. **6** is a bottom plan view thereof, however, the portions of the patio heater shown in broken lines form no part of the claimed design;

FIG. 7 is a front perspective view thereof; and,

FIG. 8 is a rear perspective view thereof.

1 Claim, 4 Drawing Sheets

Fig.5

Fig.6