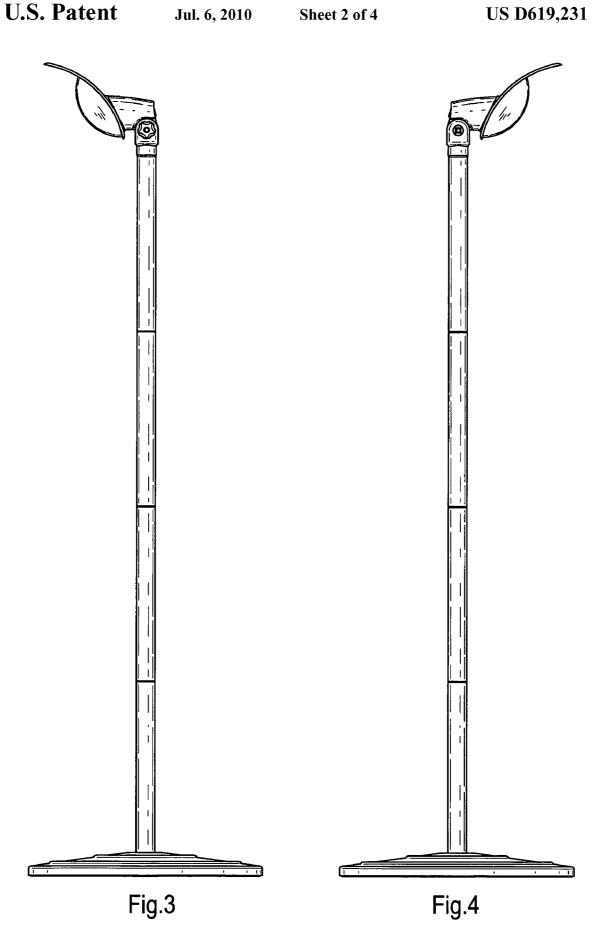

## DESCRIPTION

FIG. 1 is a front elevation view of a patio heater showing my new design;

FIG. 2 is a rear elevation view thereof;

FIG. 3 is a right side elevation view thereof;

FIG. 4 is a left side elevation view thereof;