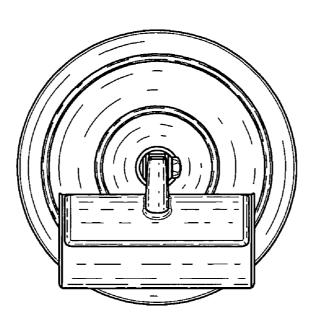

FIG. 5 is a top plan view thereof;

FIG. **6** is a bottom plan view thereof, however, the portions of the patio heater shown in broken lines form no part of the claimed design;

FIG. 7 is a front perspective view thereof; and,