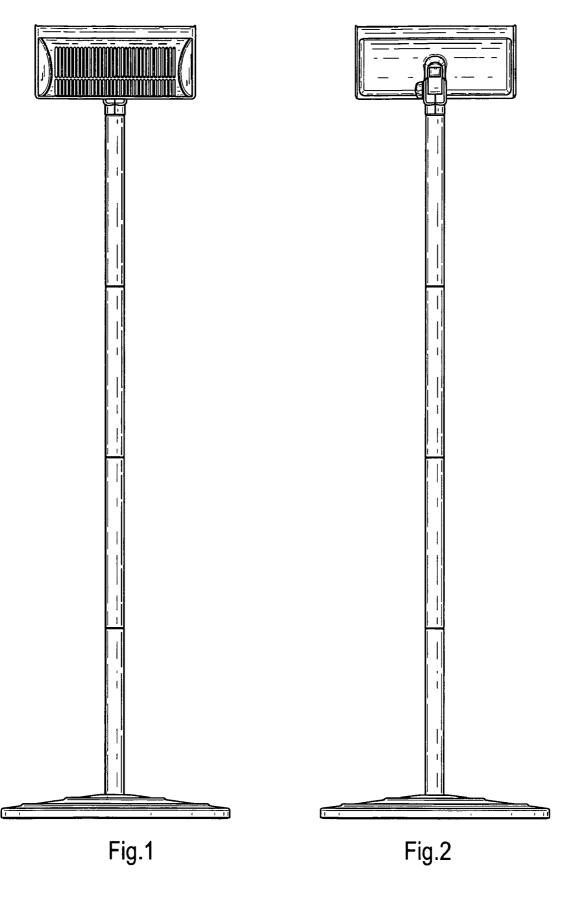

## DESCRIPTION

FIG. 1 is a front elevation view of a patio heater showing my new design;

FIG. 2 is a rear elevation view thereof;

FIG. 3 is a right side elevation view thereof;

FIG. 4 is a left side elevation view thereof;