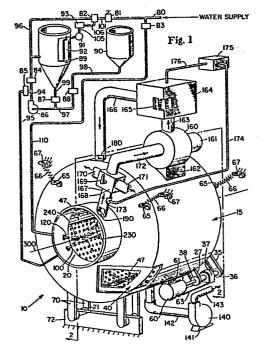

(54) Apparatus and method for textile laundering and detergent liquors and compositions for use therein.

(57) The present invention comprises apparatus and process for laundering textiles based upon utilizing quantities of an aqueous liquid wash liquor in the wash step ranging from, at least, just enough to be substantially evenly and completely distributed onto all portions of the textiles to, at most, 5 times the dry weight of the textiles to be laundered. This results in an extremely efficient use of the detergent composition. The present invention also comprises novel wash liquor and detergent compositions for use in said apparatus and process.