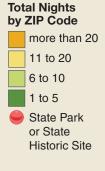

SMALL MAINTENANCE & REPAIR BUDGET: \$28,371.00 CAPITAL IMPROVEMENTS PROJECTS IN PROGRESS:\* 2 ANNUAL BUDGET: \$579,610.08

NUMBER OF CAMPING NIGHTS SOLD:\* 15,679 NUMBER OF LODGING NIGHTS SOLD:\* † 2,008 NUMBER OF CAMPSITES: 217 NUMBER OF LODGING UNITS:† 41 NUMBER OF OVERNIGHT GUESTS:\* † 56,836 CAMPING NIGHTS SOLD BY ZIP CODE: >>>>>> NUMBER OF STRUCTURES: 61 MILES OF ROADWAYS: 9.88 NUMBER OF CAVE TOURS GIVEN: 4,236 NUMBER OF PROGRAMS PRESENTED:\* 61 STATE SALES TAX PAID:\* \*\* \$42,434.25 LOCAL SALES TAX PAID:\* \*\* \$17,576.26