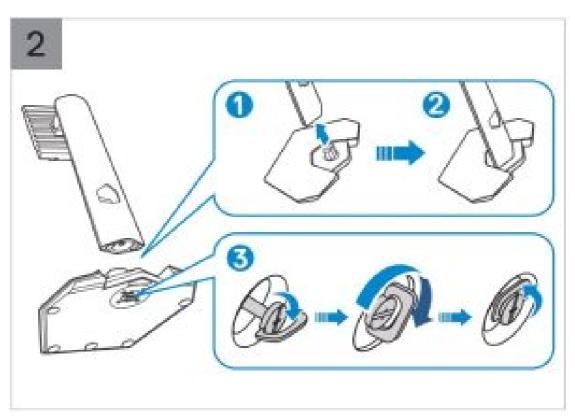

## Setup

© 2021 Dell Inc. or its subsidiaries.

2021-05

2D barcode

(Dell P/N: YGF90 Rev.A00) P/N: 4J.57S01.001