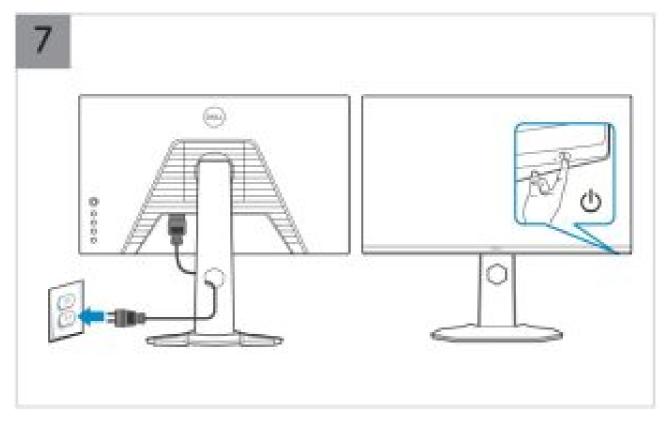

## Setup

© 2021 Dell Inc. or its subsidiaries.

2021-05

2D barcode

(Dell P/N: YGF90 Rev.A00) P/N: 4J.57S01.001