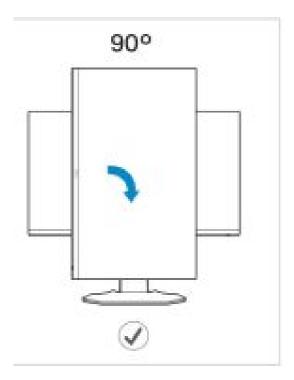

## Setup

© 2021 Dell Inc. or its subsidiaries.

2021-05

2D barcode

(Dell P/N: YGF90 Rev.A00) P/N: 4J.57S01.001