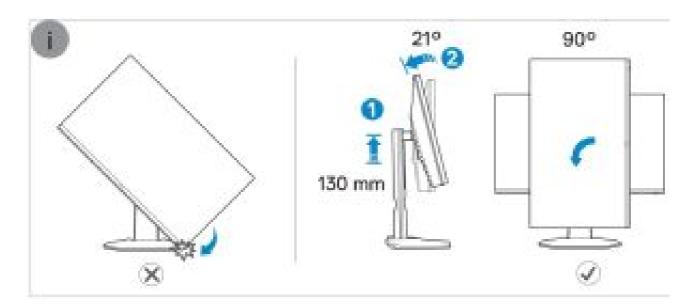

## Setup

© 2021 Dell Inc. or its subsidiaries.

2021-05

2D barcode

(Dell P/N: YGF90 Rev.A00) P/N: 4J.57S01.001