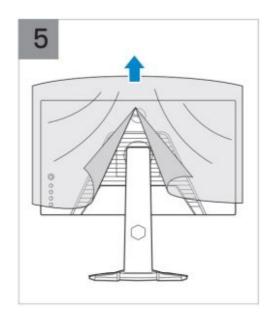

## Setup

© 2021 Dell Inc. or its subsidiaries.

2021-05

2D barcode

(Dell P/N: YGF90 Rev.A00) P/N: 4J.57S01.001