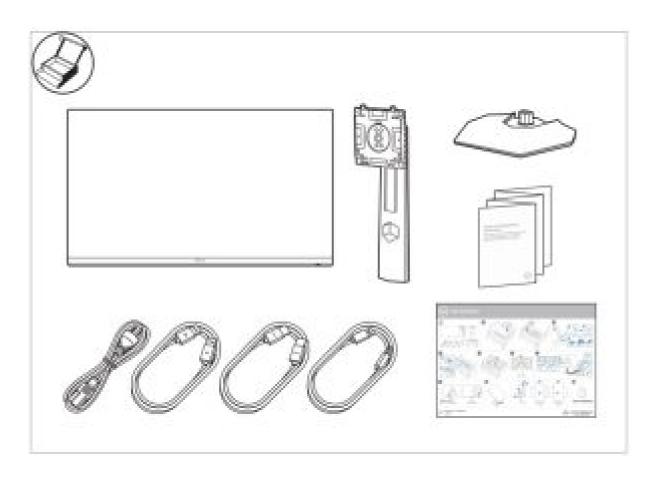

# DELL S2522HG 24.5 inch Full HD IPS 240Hz Gaming Monitor User Guide

Home » Dell » DELL S2522HG 24.5 inch Full HD IPS 240Hz Gaming Monitor User Guide



## Contents [ hide

- 1 DELL S2522HG 24.5 inch Full HD IPS 240Hz Gaming Monitor User Guide
- 2 What's in the box?
- 3 Setup
- 4 Documents / Resources
- **5 Related Posts**

DELL S2522HG 24.5 inch Full HD IPS 240Hz Gaming Monitor User Guide



## What's in the box?



## Setup





















© 2021 Dell Inc. or its subsidiaries.

2021-05

2D barcode

(Dell P/N: YGF90 Rev.A00) P/N: 4J.57S01.001

#### **Read More About This Manual & Download PDF:**

## **Documents / Resources**



**DELL S2522HG 24.5 inch Full HD IPS 240Hz Gaming Monitor** [pdf] User Guide S2522HG, 24.5 inch Full HD IPS 240Hz Gaming Monitor

Manuals+, home

privacy