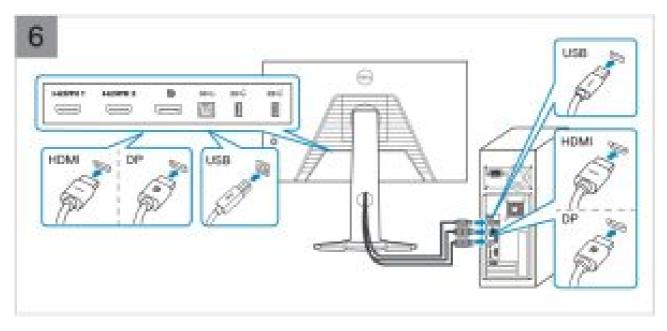

## Setup

© 2021 Dell Inc. or its subsidiaries.

2021-05

2D barcode

(Dell P/N: YGF90 Rev.A00) P/N: 4J.57S01.001