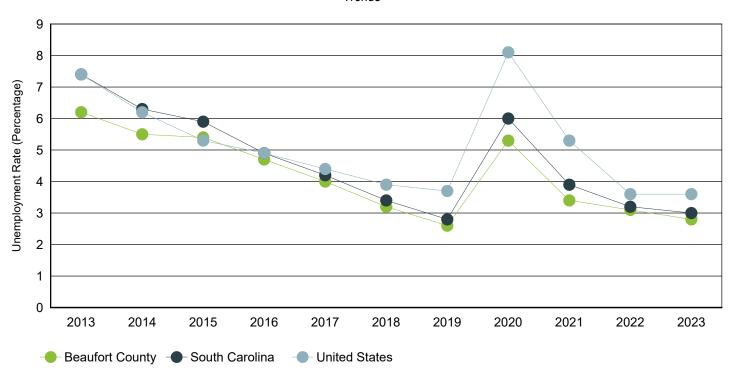

# Annual Unemployment Rate (Unadjusted)

Trends

|      | Beaufort County |       |      | South Carolina |         |      | United States |            |      |
|------|-----------------|-------|------|----------------|---------|------|---------------|------------|------|
| Year | Employment      | Unemp | Rate | Employment     | Unemp   | Rate | Employment    | Unemp      | Rate |
| 2023 | 77,626          | 2,224 | 2.8% | 2,380,392      | 72,668  | 3.0% | 161,037,000   | 6,080,000  | 3.6% |
| 2022 | 74,636          | 2,393 | 3.1% | 2,316,435      | 76,894  | 3.2% | 158,291,000   | 5,996,000  | 3.6% |
| 2021 | 73,363          | 2,603 | 3.4% | 2,266,611      | 92,558  | 3.9% | 152,581,000   | 8,623,000  | 5.3% |
| 2020 | 71,015          | 3,946 | 5.3% | 2,199,751      | 139,389 | 6.0% | 147,795,000   | 12,947,000 | 8.1% |
| 2019 | 74,167          | 1,982 | 2.6% | 2,268,884      | 64,649  | 2.8% | 157,538,000   | 6,001,000  | 3.7% |
| 2018 | 71,974          | 2,352 | 3.2% | 2,205,356      | 76,666  | 3.4% | 155,761,000   | 6,314,000  | 3.9% |
| 2017 | 69,863          | 2,912 | 4.0% | 2,166,708      | 95,058  | 4.2% | 153,337,000   | 6,982,000  | 4.4% |
| 2016 | 68,914          | 3,380 | 4.7% | 2,174,301      | 111,753 | 4.9% | 151,436,000   | 7,751,000  | 4.9% |
| 2015 | 67,743          | 3,870 | 5.4% | 2,134,087      | 133,750 | 5.9% | 148,834,000   | 8,296,000  | 5.3% |
| 2014 | 65,598          | 3,832 | 5.5% | 2,082,941      | 139,485 | 6.3% | 146,305,000   | 9,617,000  | 6.2% |
| 2013 | 63,279          | 4,193 | 6.2% | 2,034,404      | 163,472 | 7.4% | 143,929,000   | 11,460,000 | 7.4% |

Source: S.C. Department of Employment & Workforce