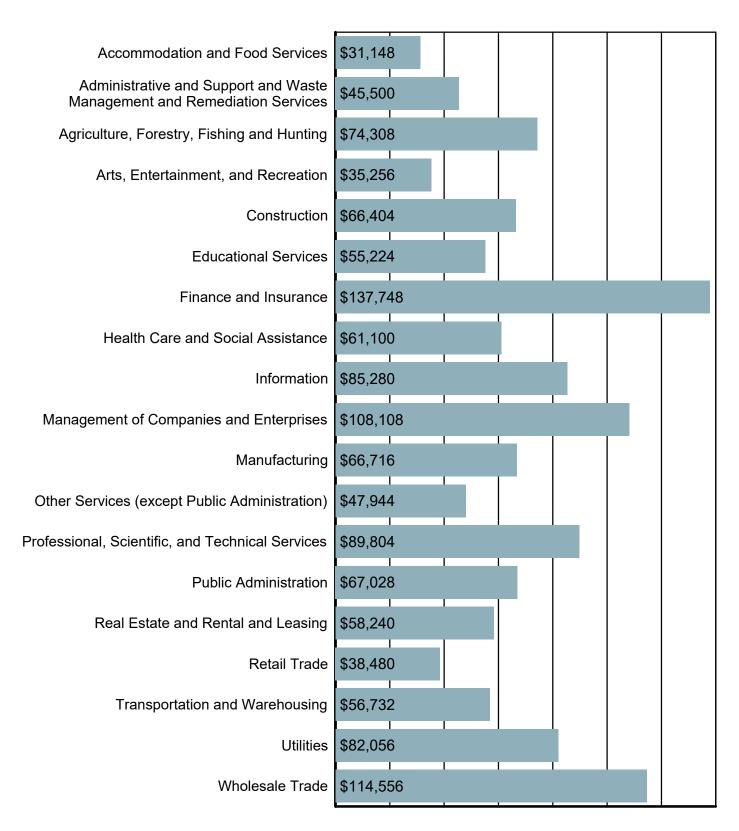

#### Average Annual Wage by Industry

Source: S.C. Department of Employment & Workforce Quarterly Census of Employment and Wages (QCEW) - 2024 Q1