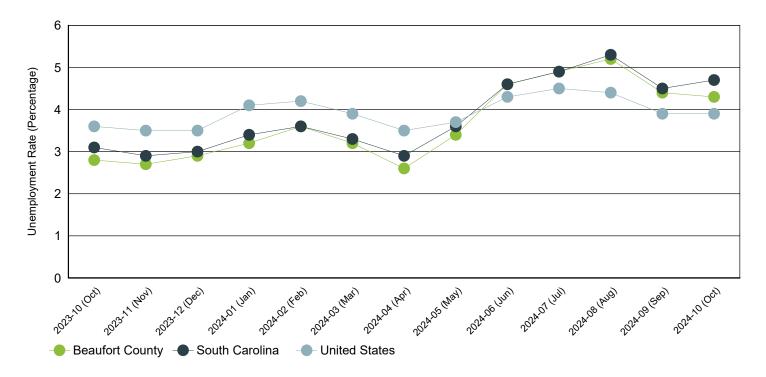

## Monthly Unemployment Rate (Unadjusted)

Past 13 Months

| Period   | Beaufort County | South Carolina | United States |
|----------|-----------------|----------------|---------------|
| Oct 2024 | 4.3%            | 4.7%           | 3.9%          |
| Sep 2024 | 4.4%            | 4.5%           | 3.9%          |
| Aug 2024 | 5.2%            | 5.3%           | 4.4%          |
| Jul 2024 | 4.9%            | 4.9%           | 4.5%          |
| Jun 2024 | 4.6%            | 4.6%           | 4.3%          |
| May 2024 | 3.4%            | 3.6%           | 3.7%          |
| Apr 2024 | 2.6%            | 2.9%           | 3.5%          |
| Mar 2024 | 3.2%            | 3.3%           | 3.9%          |
| Feb 2024 | 3.6%            | 3.6%           | 4.2%          |
| Jan 2024 | 3.2%            | 3.4%           | 4.1%          |
| Dec 2023 | 2.9%            | 3.0%           | 3.5%          |
| Nov 2023 | 2.7%            | 2.9%           | 3.5%          |
| Oct 2023 | 2.8%            | 3.1%           | 3.6%          |

Source: S.C. Department of Employment & Workforce