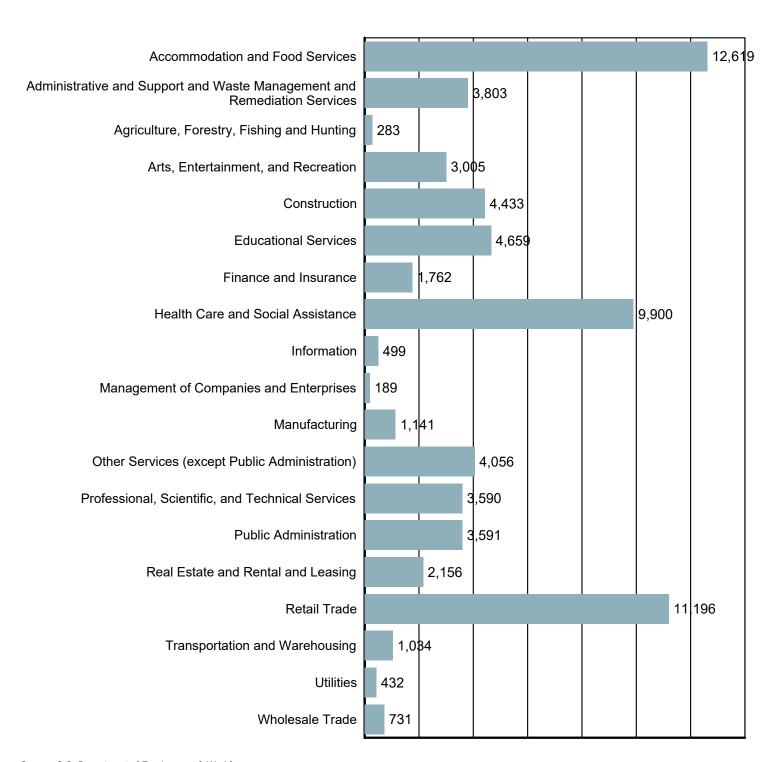

#### **Employment by Industry**

Source: S.C. Department of Employment & Workforce Quarterly Census of Employment and Wages (QCEW) - 2024 Q1