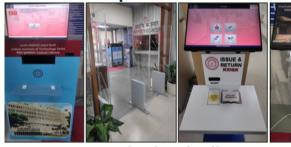

Library App

**RFID Technology in Library** 

QR Code based Feedback System

Remote Access to E-Resources (INFED)

**IITD Faculty and Staff Authored Books** 

Library Internships and Fellows Programs

**Data Support Services (DSS)** 