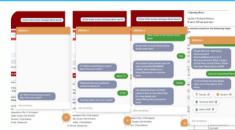

# **Best Practices**

KOHA with ERM and

Online Book Recommendation System in Koha with Google Books API

Institutional Repository @ IIT Delhi with

DSpace 7.6

Al-based Chatbot implementation: BibDAIL+

**ERM using CORAL** 

#### **Library Services & Initiatives**

- Coral ERMS
- Faculty Profiling System (IRINS)
- Link to Digital Resources from the WebOPAC/Website/IR, etc.
- Video Library Services
- Staff Recharge Programs
- Use of API
- Remote Login with Kerberos ID, using VPN and Shibboleth
- Resource Sharing Facility and Exchange Programs
- Online Book Recommendation Systems: ERP & KOHA based
- Single Window Discovery and Federated Search