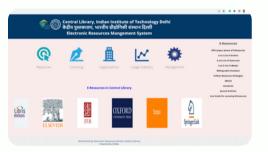

# **Best Practices**

KOHA with ERM and

Online Book Recommendation System in Koha with Google Books API

Institutional Repository @ IIT Delhi with

DSpace 7.6

Al-based Chatbot implementation: BibDAIL+

**ERM using CORAL** 

#### **Library Services & Initiatives**

- Coral ERMS
- Faculty Profiling System (IRINS)
- Link to Digital Resources from the WebOPAC/Website/IR, etc.
- Video Library Services
- Staff Recharge Programs
- Use of API
- Remote Login with Kerberos ID, using VPN and Shibboleth
- Resource Sharing Facility and Exchange Programs
- Online Book Recommendation Systems: ERP & KOHA based
- Single Window Discovery and Federated Search